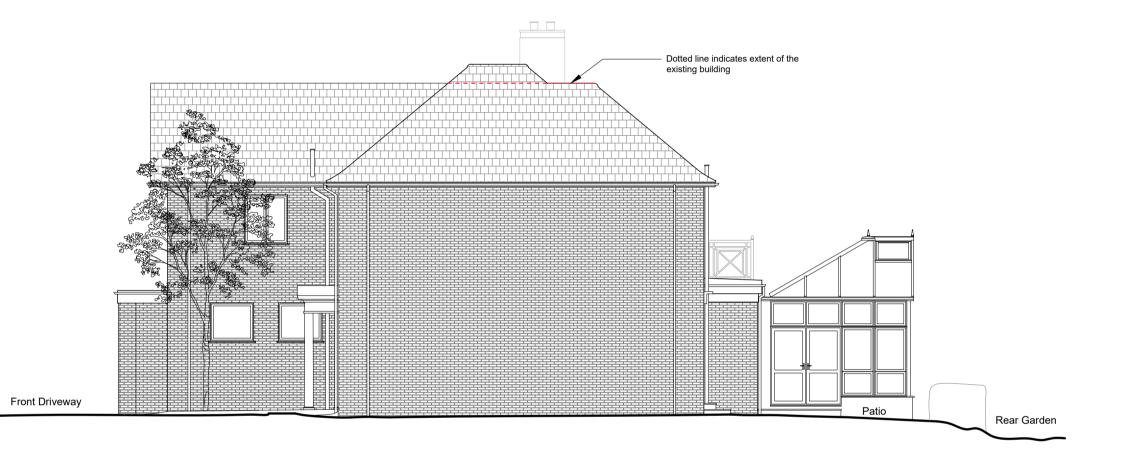

 PROPOSED

 Side Elevation 1
 1:100@A1

Front Driveway

Rear Elevation 1:100@A1

PROPOSED Side Elevation 2 1:100@A1

PROPOSED Section B-B 1:100@A1

10m ARCHITECTURE Ground Floor Office 33 Belsize Lane London NW3 5AS Office: +44 (0) 207 431 9014 info@xularchitecture.co.uk www.xularchitecture.co.uk