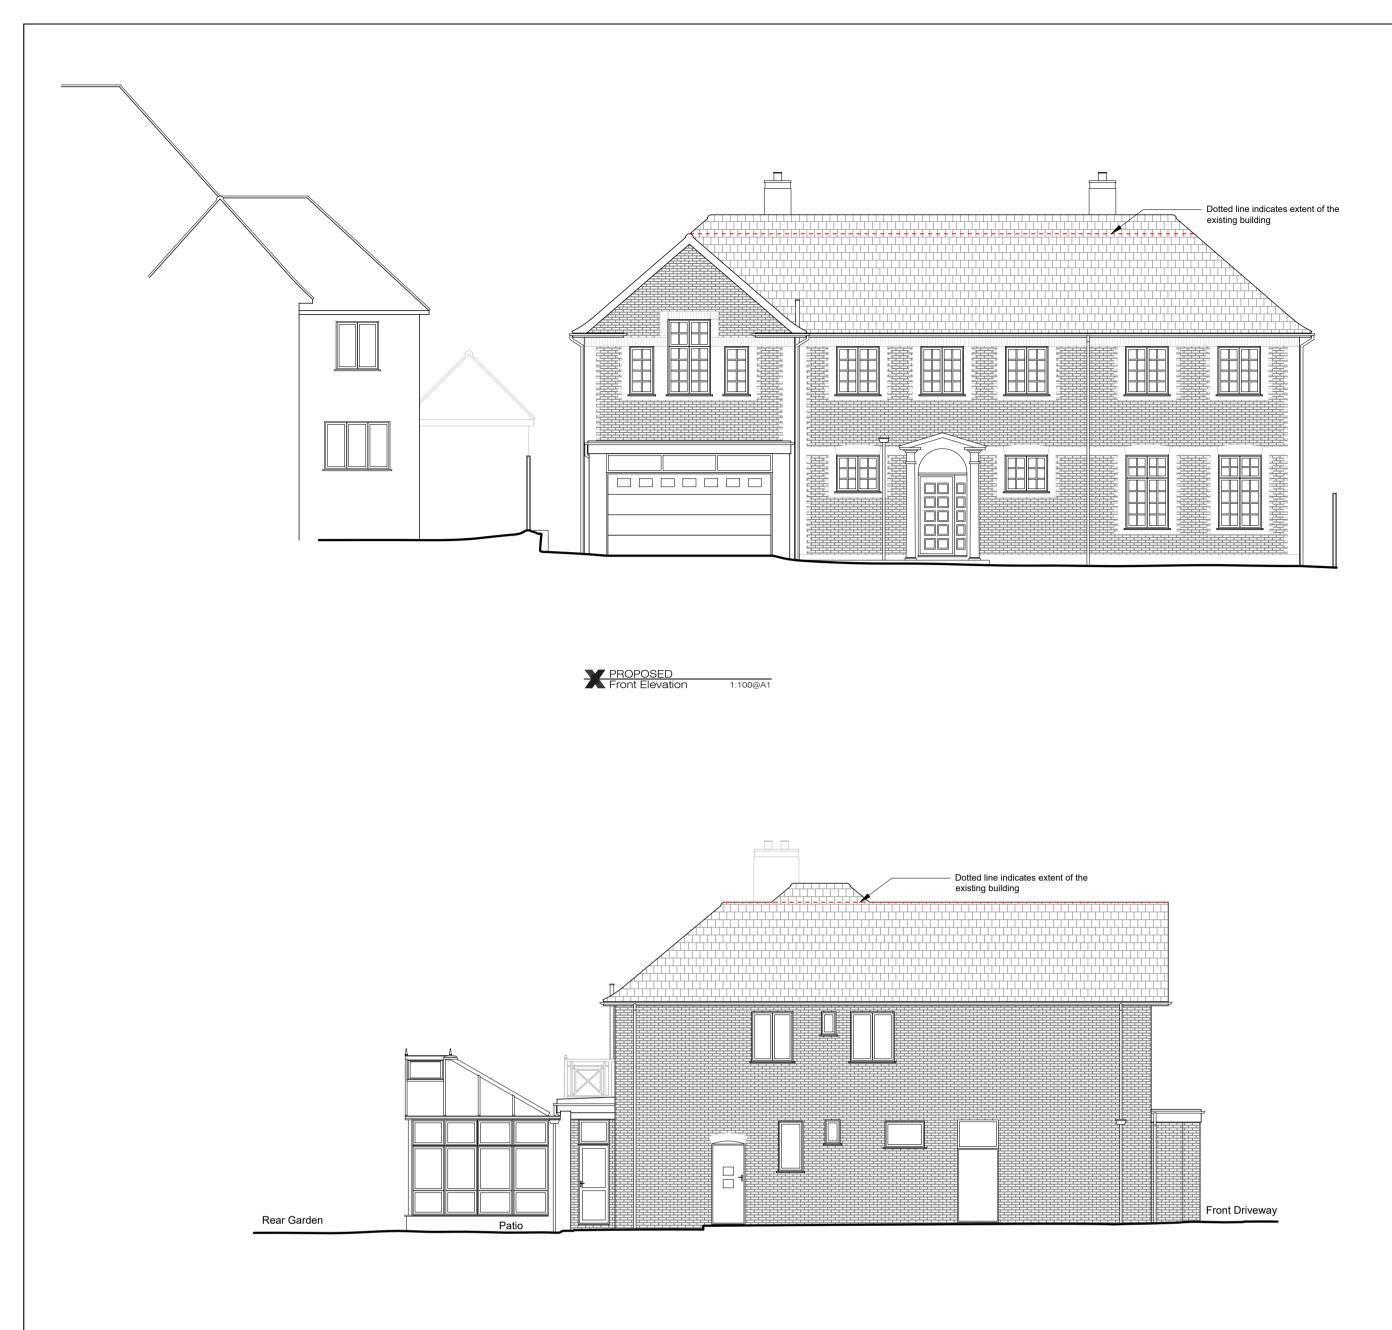

|                                                                                                                                                                                             | ADDITIONAL NOTE: | lssue key:       | Project Adress                 |                   |                      |       | Issue For: |      |  |
|---------------------------------------------------------------------------------------------------------------------------------------------------------------------------------------------|------------------|------------------|--------------------------------|-------------------|----------------------|-------|------------|------|--|
| Imples to be provided by contractor for XUL<br>chitecture's approval.<br>finishes to XUL Architecture's satisfaction.<br>drawings to be approved by XUL Architecture<br>or to construction. |                  | Information (I)  | 31 West Heath Avenue, NW11 7QJ |                   |                      |       | PLANNING   |      |  |
|                                                                                                                                                                                             |                  | Planning (P)     | Scale                          | 1:100@A1 PROPOSED |                      |       |            |      |  |
|                                                                                                                                                                                             |                  | Tender (T)       | Rev. Date                      | 07.05.24          | Elevations & Section |       |            |      |  |
|                                                                                                                                                                                             |                  | Construction (C) | Drawn                          | AK                | Dwg. No.             | PA-02 | Rev.       | P-02 |  |
|                                                                                                                                                                                             |                  | As Built (B)     | Checked                        | EA                | Project Num          | ber   | 24006      |      |  |