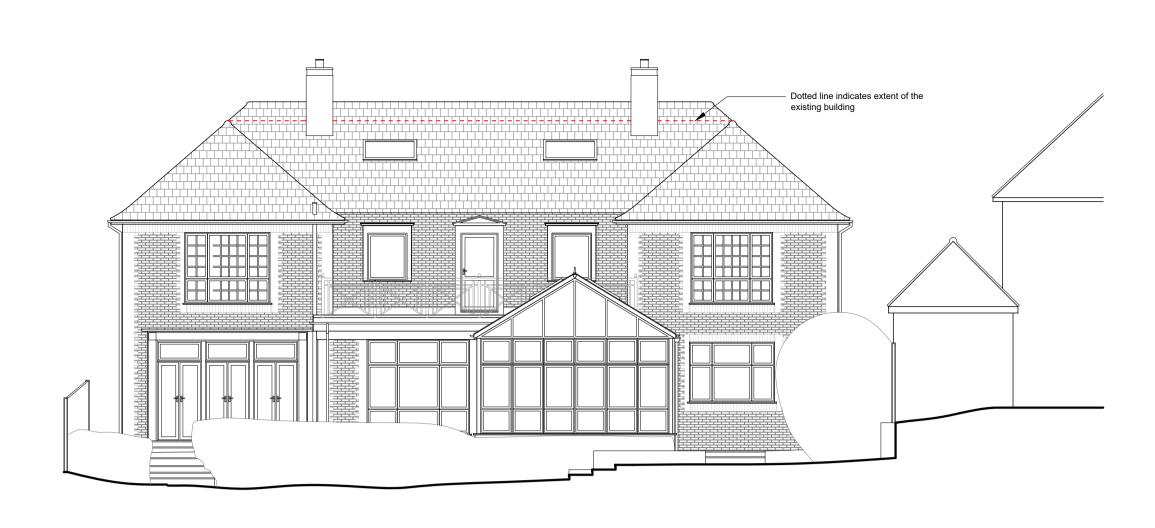

 PROPOSED

 Side Elevation 1
 1:100@A1

Front Driveway

Rear Elevation 1:100@A1

PROPOSED Side Elevation 2 1:100@A1

PROPOSED Section B-B 1:100@A1

10m ARCHITECTURE Ground Floor Office 33 Belsize Lane London NW3 5AS Office: +44 (0) 207 431 9014 info@xularchitecture.co.uk www.xularchitecture.co.uk