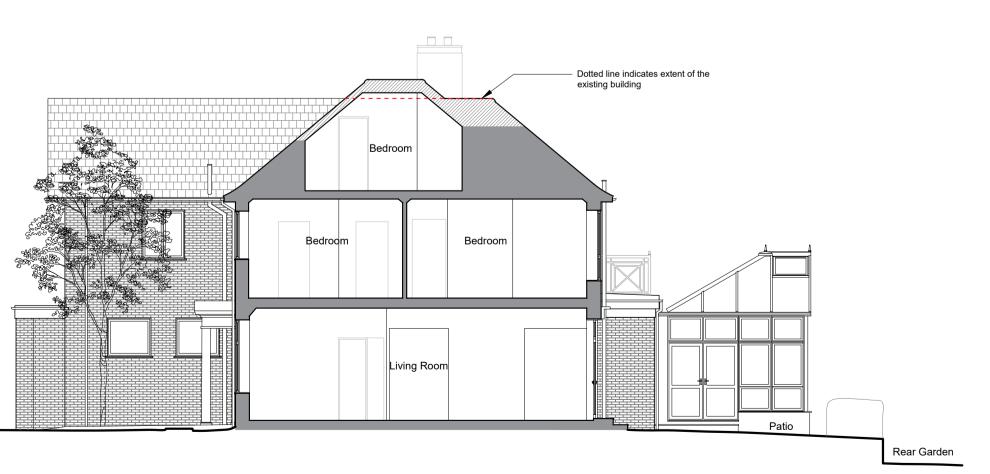

 PROPOSED

 Side Elevation 1
 1:100@A1

Front Driveway

Rear Elevation 1:100@A1

PROPOSED Side Elevation 2 1:100@A1

PROPOSED Section B-B 1:100@A1

10m ARCHITECTURE Ground Floor Office 33 Belsize Lane London NW3 5AS Office: +44 (0) 207 431 9014 info@xularchitecture.co.uk www.xularchitecture.co.uk