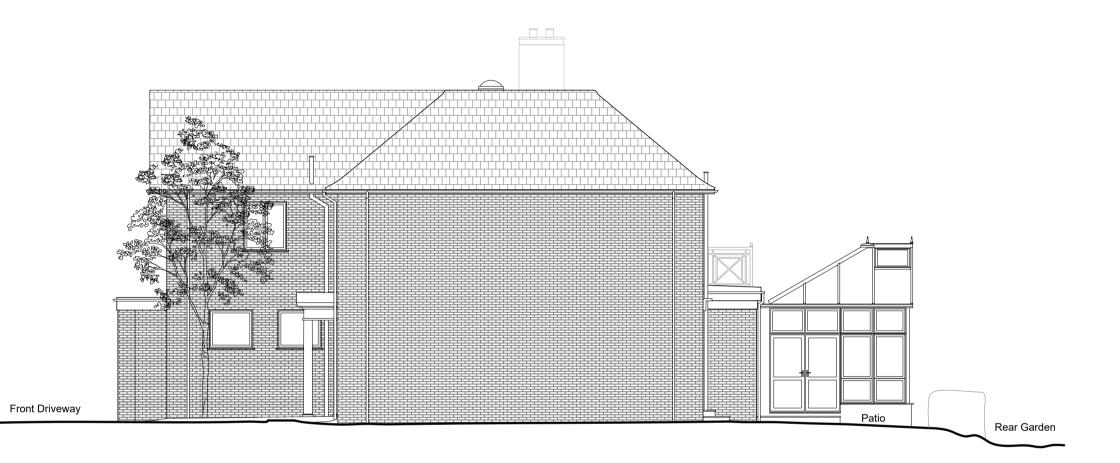

EXISTING Side Elevation 1 1:100@A1

Front Driveway

EXISTING Rear Elevation 1:100@A1

EXISTING Side Elevation 2 1:100@A1

EXISTING Section B-B 1:100@A1

PLEASE NOTE:

All dimensions to be checked on site before fabrication,
Contractor to refer to engineers drawings before proceeding with works.
All drawings and designs are covered by design stributed, copied or issued without written permission by the Architect.
All design concepts are the sole property of the Architect and no adaptations, reproductions or copies may be made without written permission of the Architect.
All drawings are subject to any variation required or recommendation by any statutory authority, or for the better carrying out of the works.
All drawings are subject to any variation permission by the Architect.