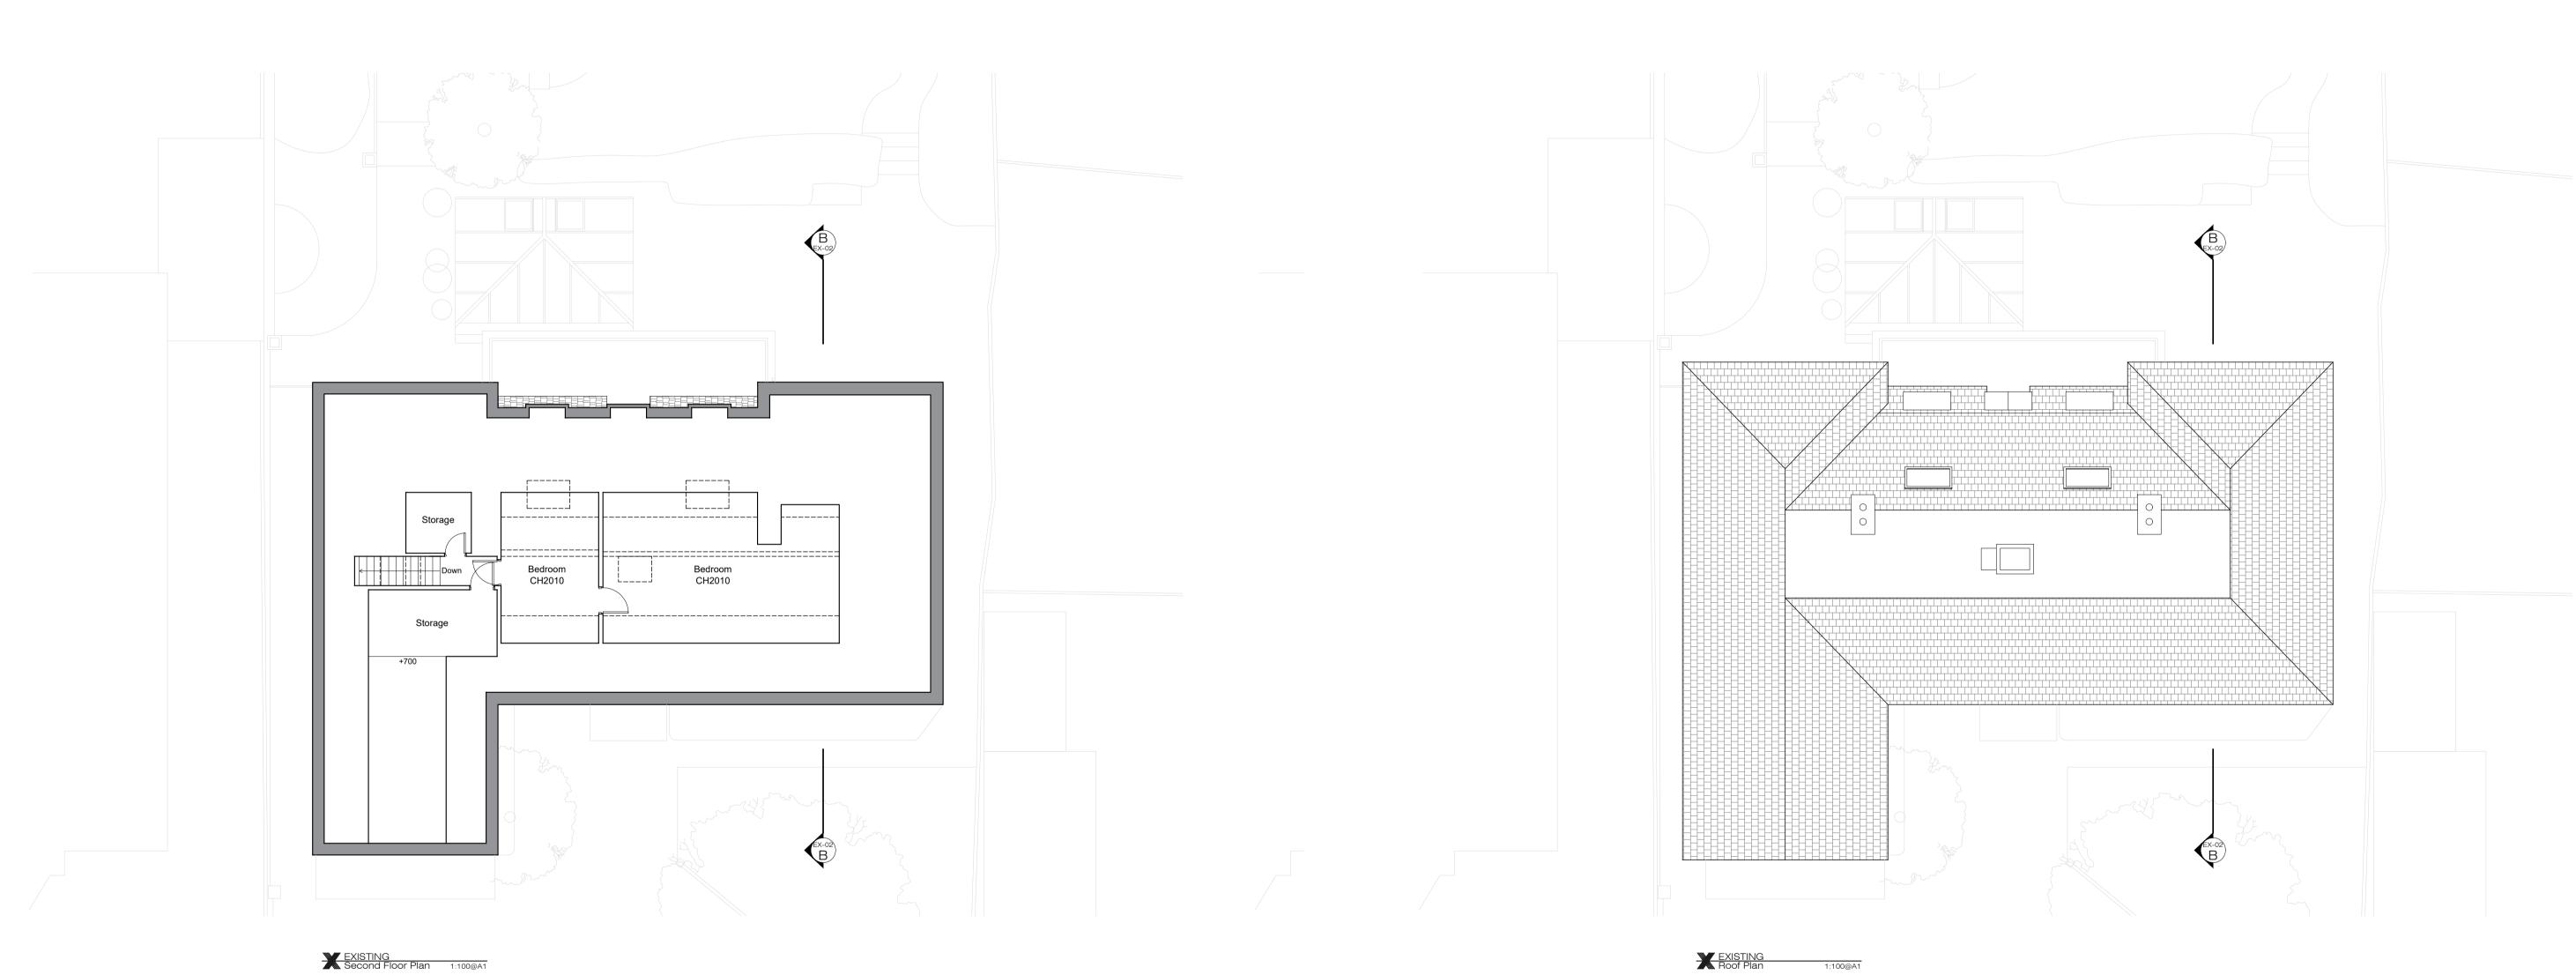

|                                                                                                                                                                                            | ADDITIONAL NOTE: | lssue key:       | Project Adress                 |          |             |       | Issue For: |      |  |
|--------------------------------------------------------------------------------------------------------------------------------------------------------------------------------------------|------------------|------------------|--------------------------------|----------|-------------|-------|------------|------|--|
| mples to be provided by contractor for XUL<br>chitecture's approval.<br>finishes to XUL Architecture's satisfaction.<br>drawings to be approved by XUL Architecture<br>or to construction. |                  | Information (I)  | 31 West Heath Avenue, NW11 7QJ |          |             |       | PLANNING   |      |  |
|                                                                                                                                                                                            |                  | Planning (P)     | Scale                          | 1:100@A1 | EXISTING    |       |            |      |  |
|                                                                                                                                                                                            |                  | Tender (T)       | Rev. Date                      | 07.05.24 | Floor Plans |       |            |      |  |
|                                                                                                                                                                                            |                  | Construction (C) | Drawn                          | AK       | Dwg. No.    | EX-01 | Rev.       | P-00 |  |
|                                                                                                                                                                                            |                  | As Built (B)     | Checked                        | EA       | Project Num | ber   | 24006      |      |  |