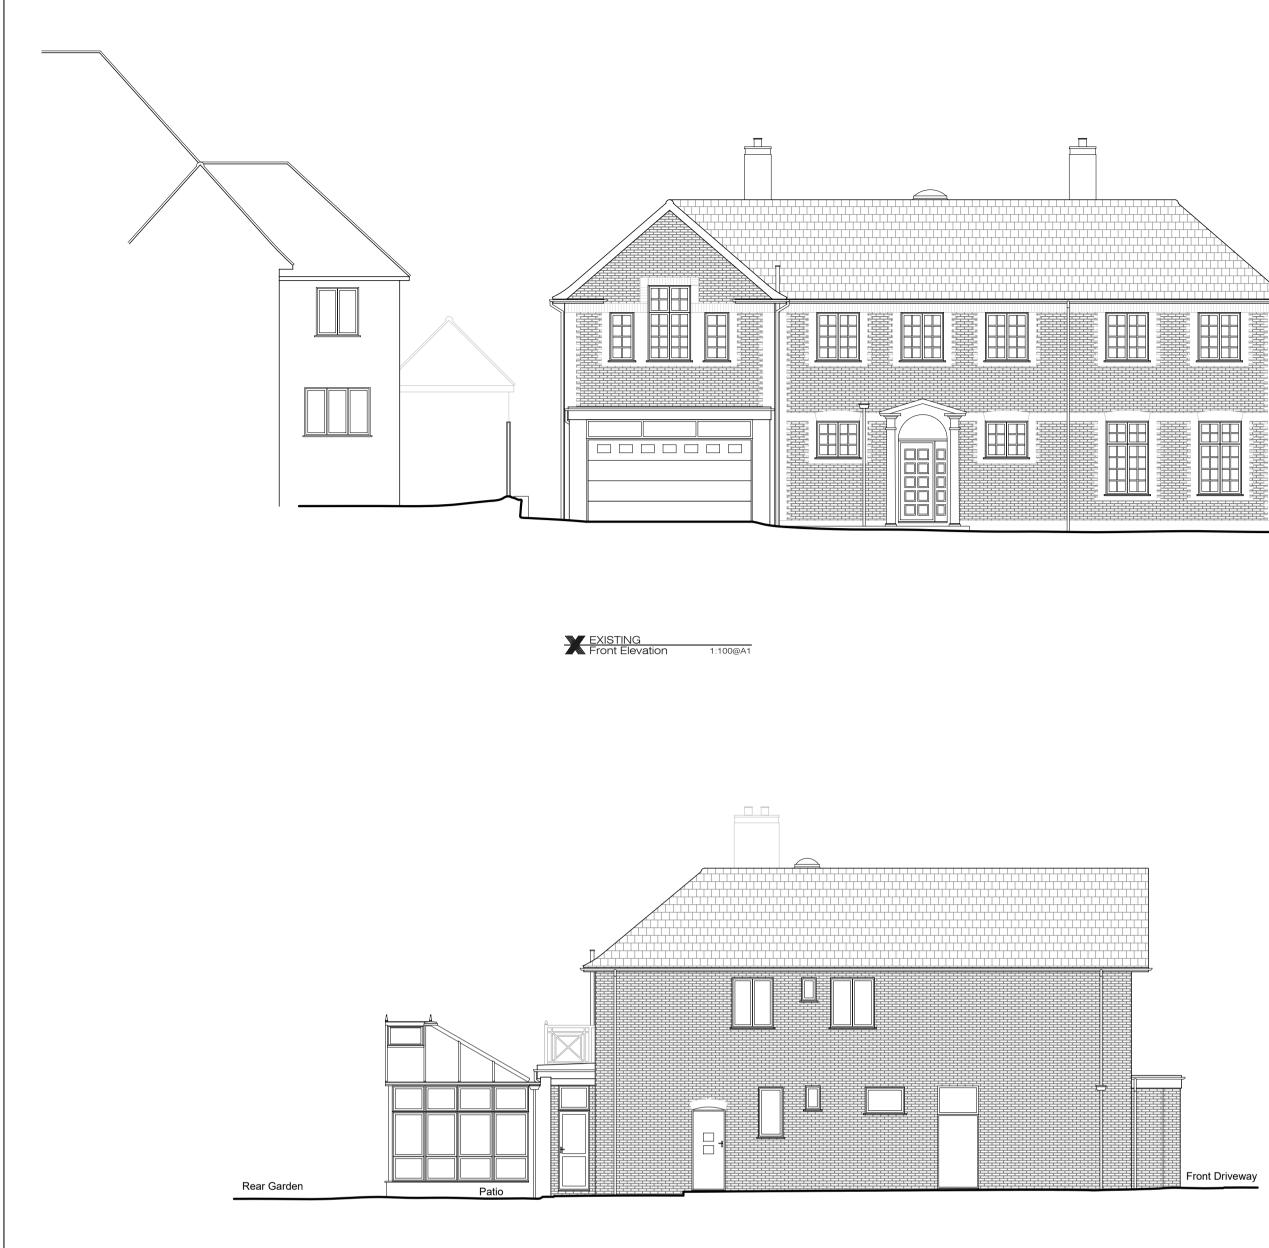

EXISTING Side Elevation 1 1:100@A1

Front Driveway

EXISTING Rear Elevation 1:100@A1

EXISTING Side Elevation 2 1:100@A1

EXISTING Section B-B 1:100@A1

PLEASE NOTE:

All dimensions to be checked on site before fabrication,
Contractor to refer to engineers drawings before proceeding with works.
All drawings and designs are covered by design stributed, copied or issued without written permission by the Architect.
All design concepts are the sole property of the Architect and no adaptations, reproductions or copies may be made without written permission of the Architect.
All drawings are subject to any variation required or recommendation by any statutory authority, or for the better carrying out of the works.
All drawings are subject to any variation permission by the Architect.

|                                                                                                                                                                                                  | ADDITIONAL NOTE: | lssue key:       | Project Adress                                |          |                        |       | Issue For: |      |  |
|--------------------------------------------------------------------------------------------------------------------------------------------------------------------------------------------------|------------------|------------------|-----------------------------------------------|----------|------------------------|-------|------------|------|--|
| amples to be provided by contractor for XUL<br>chitecture's approval.<br>I finishes to XUL Architecture's satisfaction.<br>I drawings to be approved by XUL Architecture<br>ior to construction. |                  | Information (I)  | nformation (I) 31 West Heath Avenue, NW11 7QJ |          |                        |       | PLANNING   |      |  |
|                                                                                                                                                                                                  |                  | Planning (P)     | Scale                                         | 1:100@A1 | :100@A1 EXISTING       |       |            |      |  |
|                                                                                                                                                                                                  |                  | Tender (T)       | Rev. Date                                     | 07.05.24 | 4 Elevations & Section |       |            |      |  |
|                                                                                                                                                                                                  |                  | Construction (C) | Drawn                                         | AK       | Dwg. No.               | EX-02 | Rev.       | P-00 |  |
|                                                                                                                                                                                                  |                  | As Built (B)     | Checked                                       | EA       | Project Num            | ber   | 24006      |      |  |