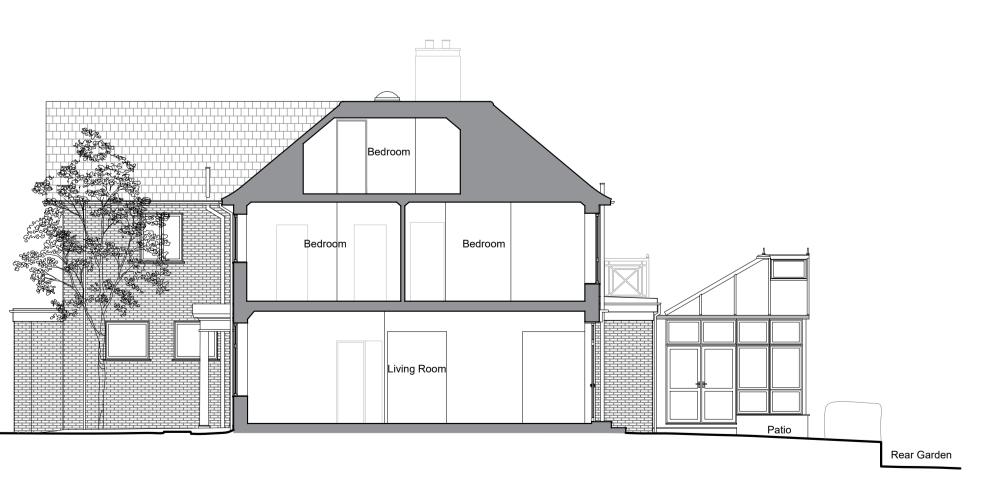

EXISTING Side Elevation 1 1:100@A1

Front Driveway

EXISTING Rear Elevation 1:100@A1

EXISTING Side Elevation 2 1:100@A1

EXISTING Section B-B 1:100@A1

PLEASE NOTE:

All dimensions to be checked on site before fabrication,
Contractor to refer to engineers drawings before proceeding with works.
All drawings and designs are covered by design stributed, copied or issued without written permission by the Architect.
All design concepts are the sole property of the Architect and no adaptations, reproductions or copies may be made without written permission of the Architect.
All drawings are subject to any variation required or recommendation by any statutory authority, or for the better carrying out of the works.
All drawings are subject to any variation permission by the Architect.