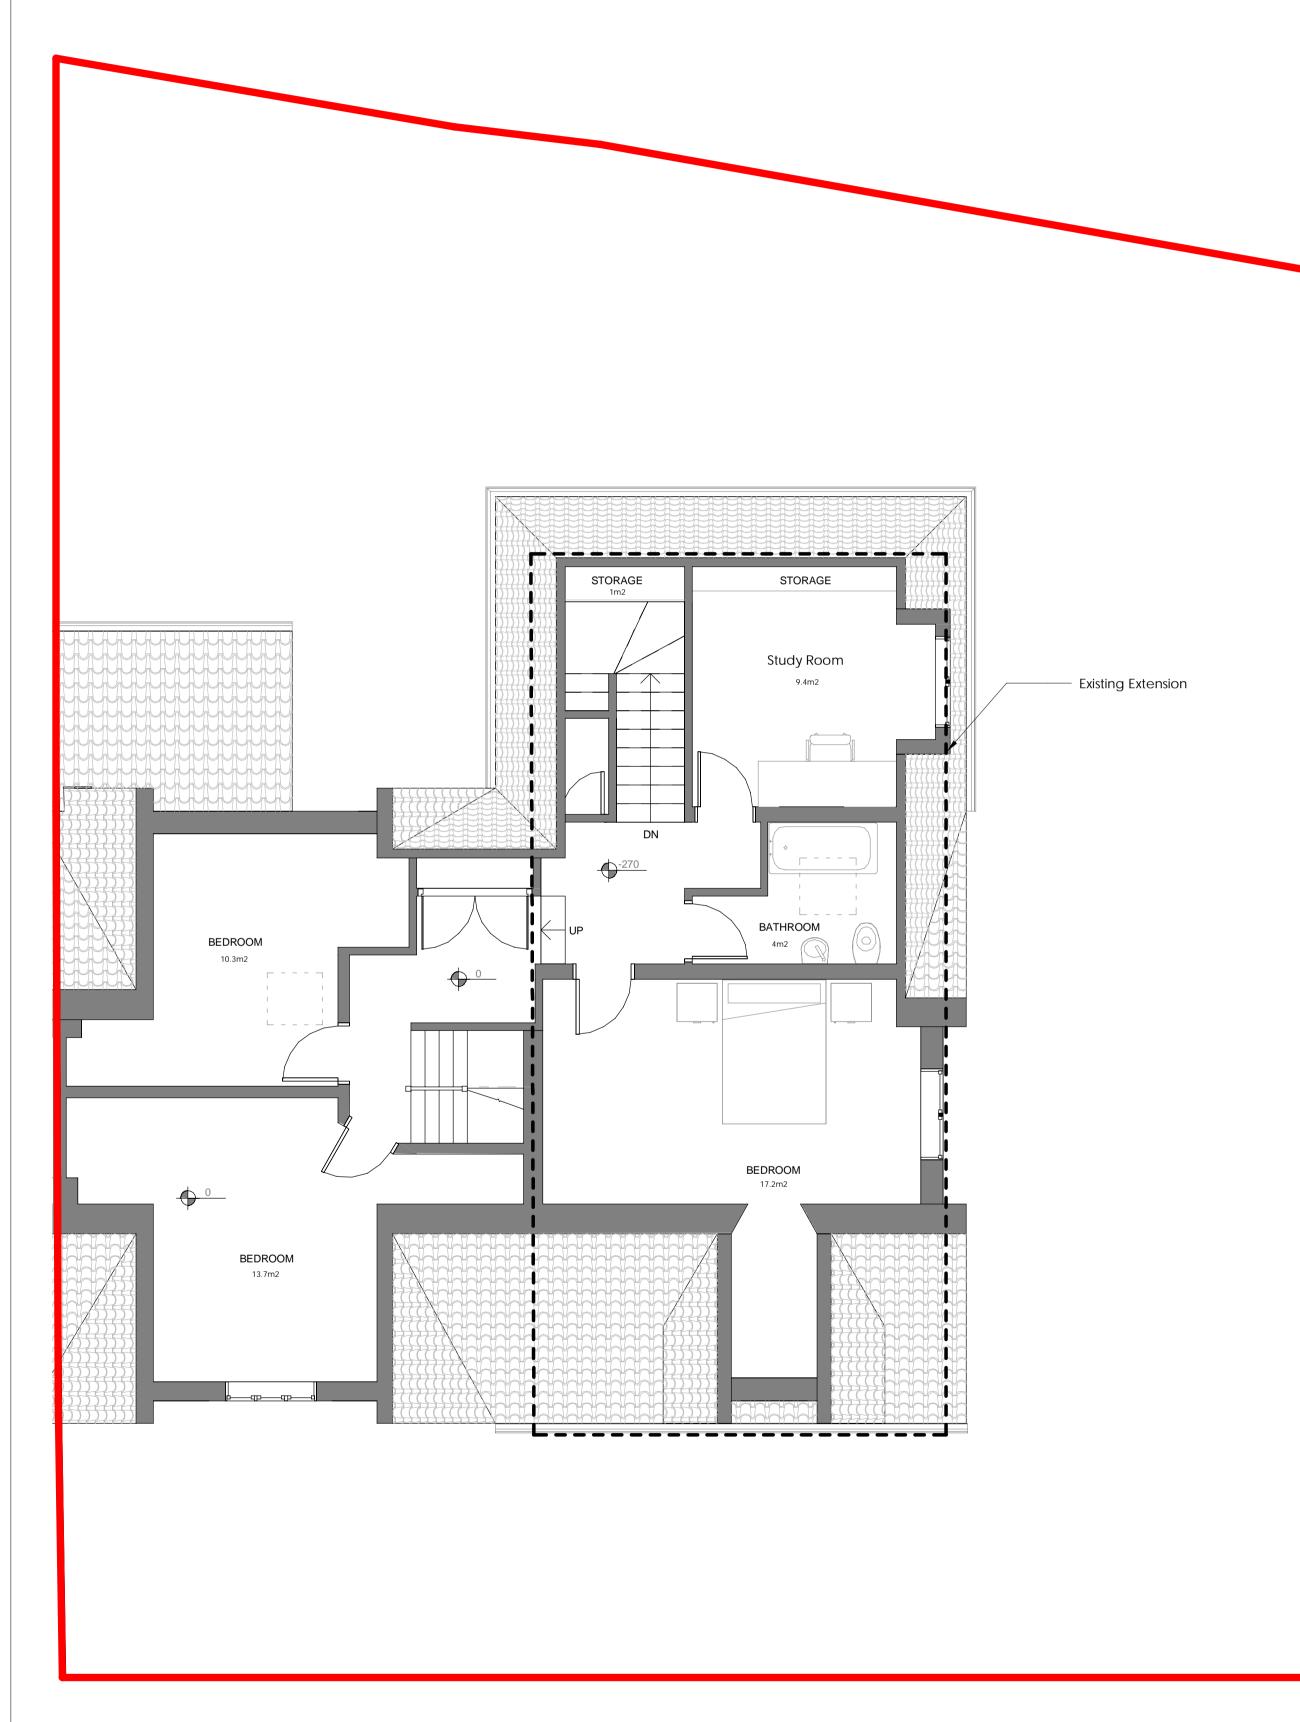

**— — —** Existing Extension Boundary

1m 3m 4m 5m

VISUAL SCALE 1:50 @ A1

**Existing First Floor** 

Proposed First Floor
1:50