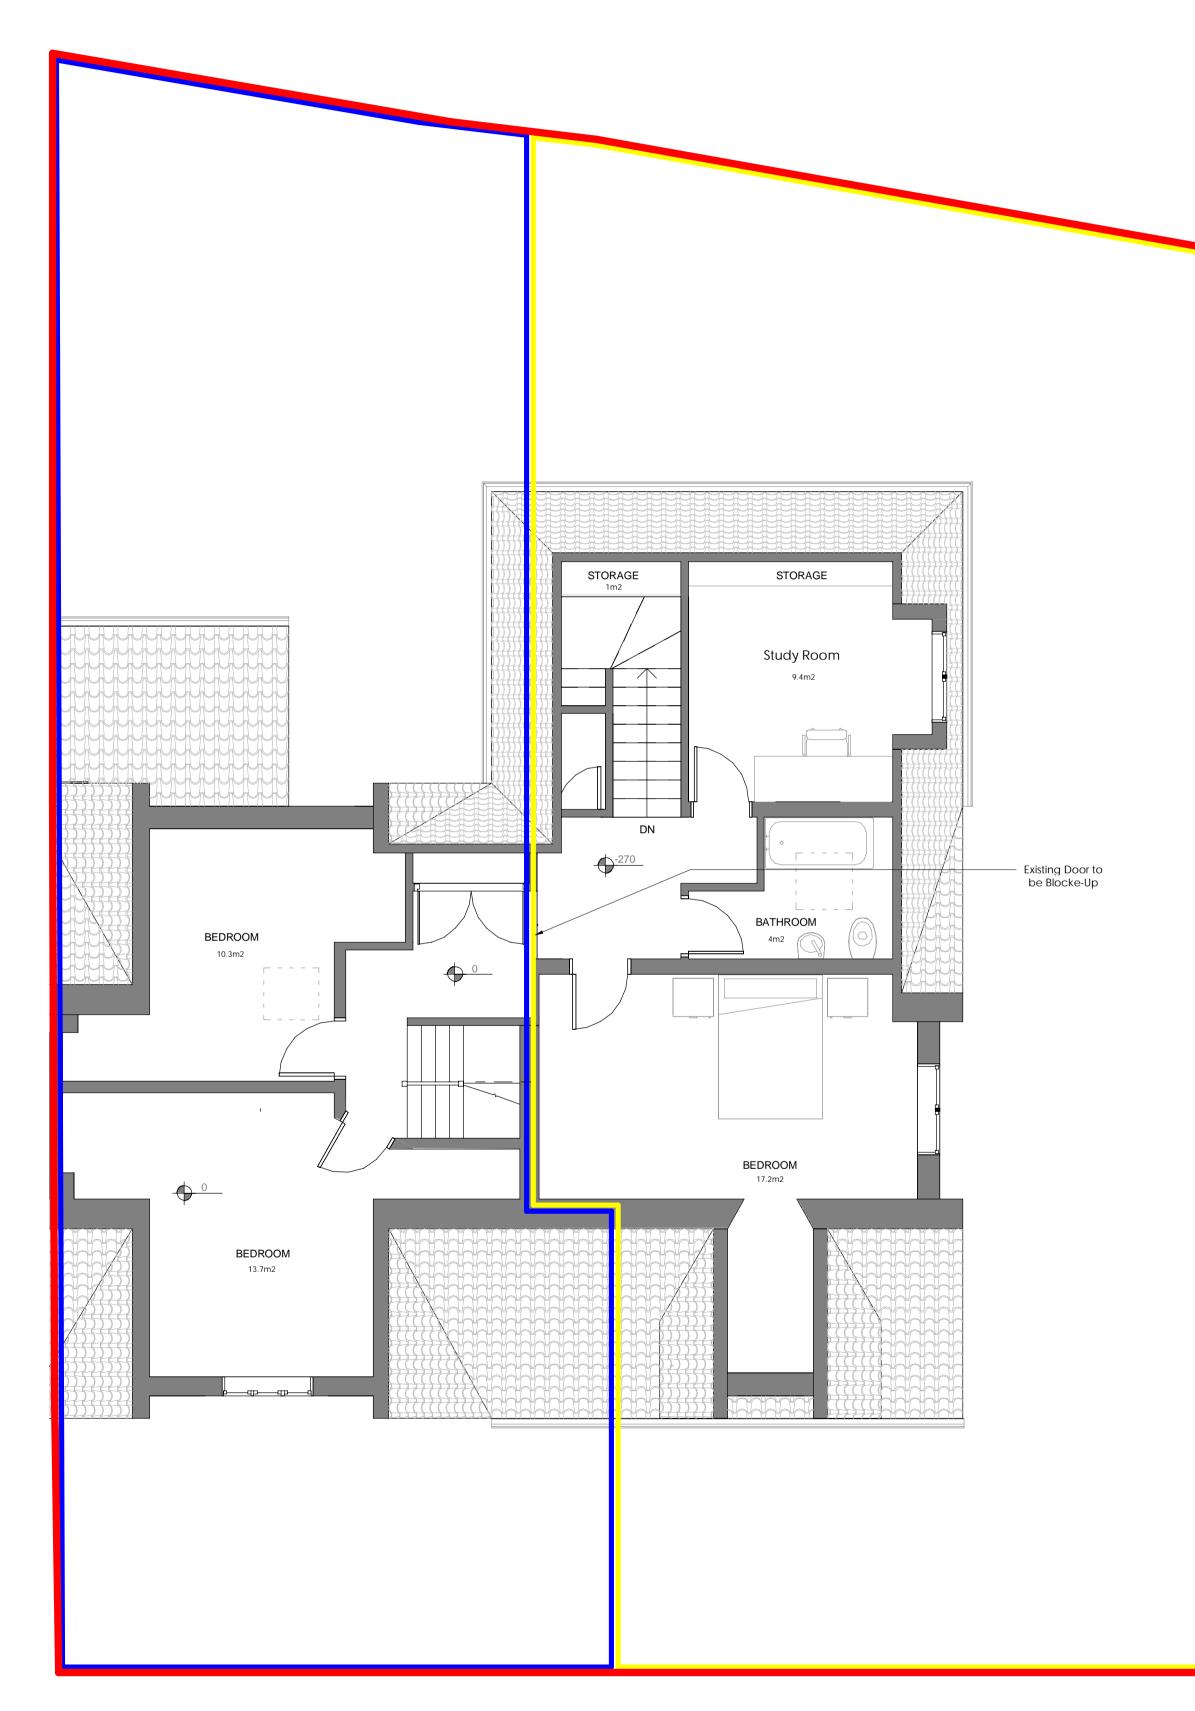

**— — —** Existing Extension Boundary

1m 3m 4m 5m

VISUAL SCALE 1:50 @ A1

**Existing First Floor** 

Proposed First Floor
1:50