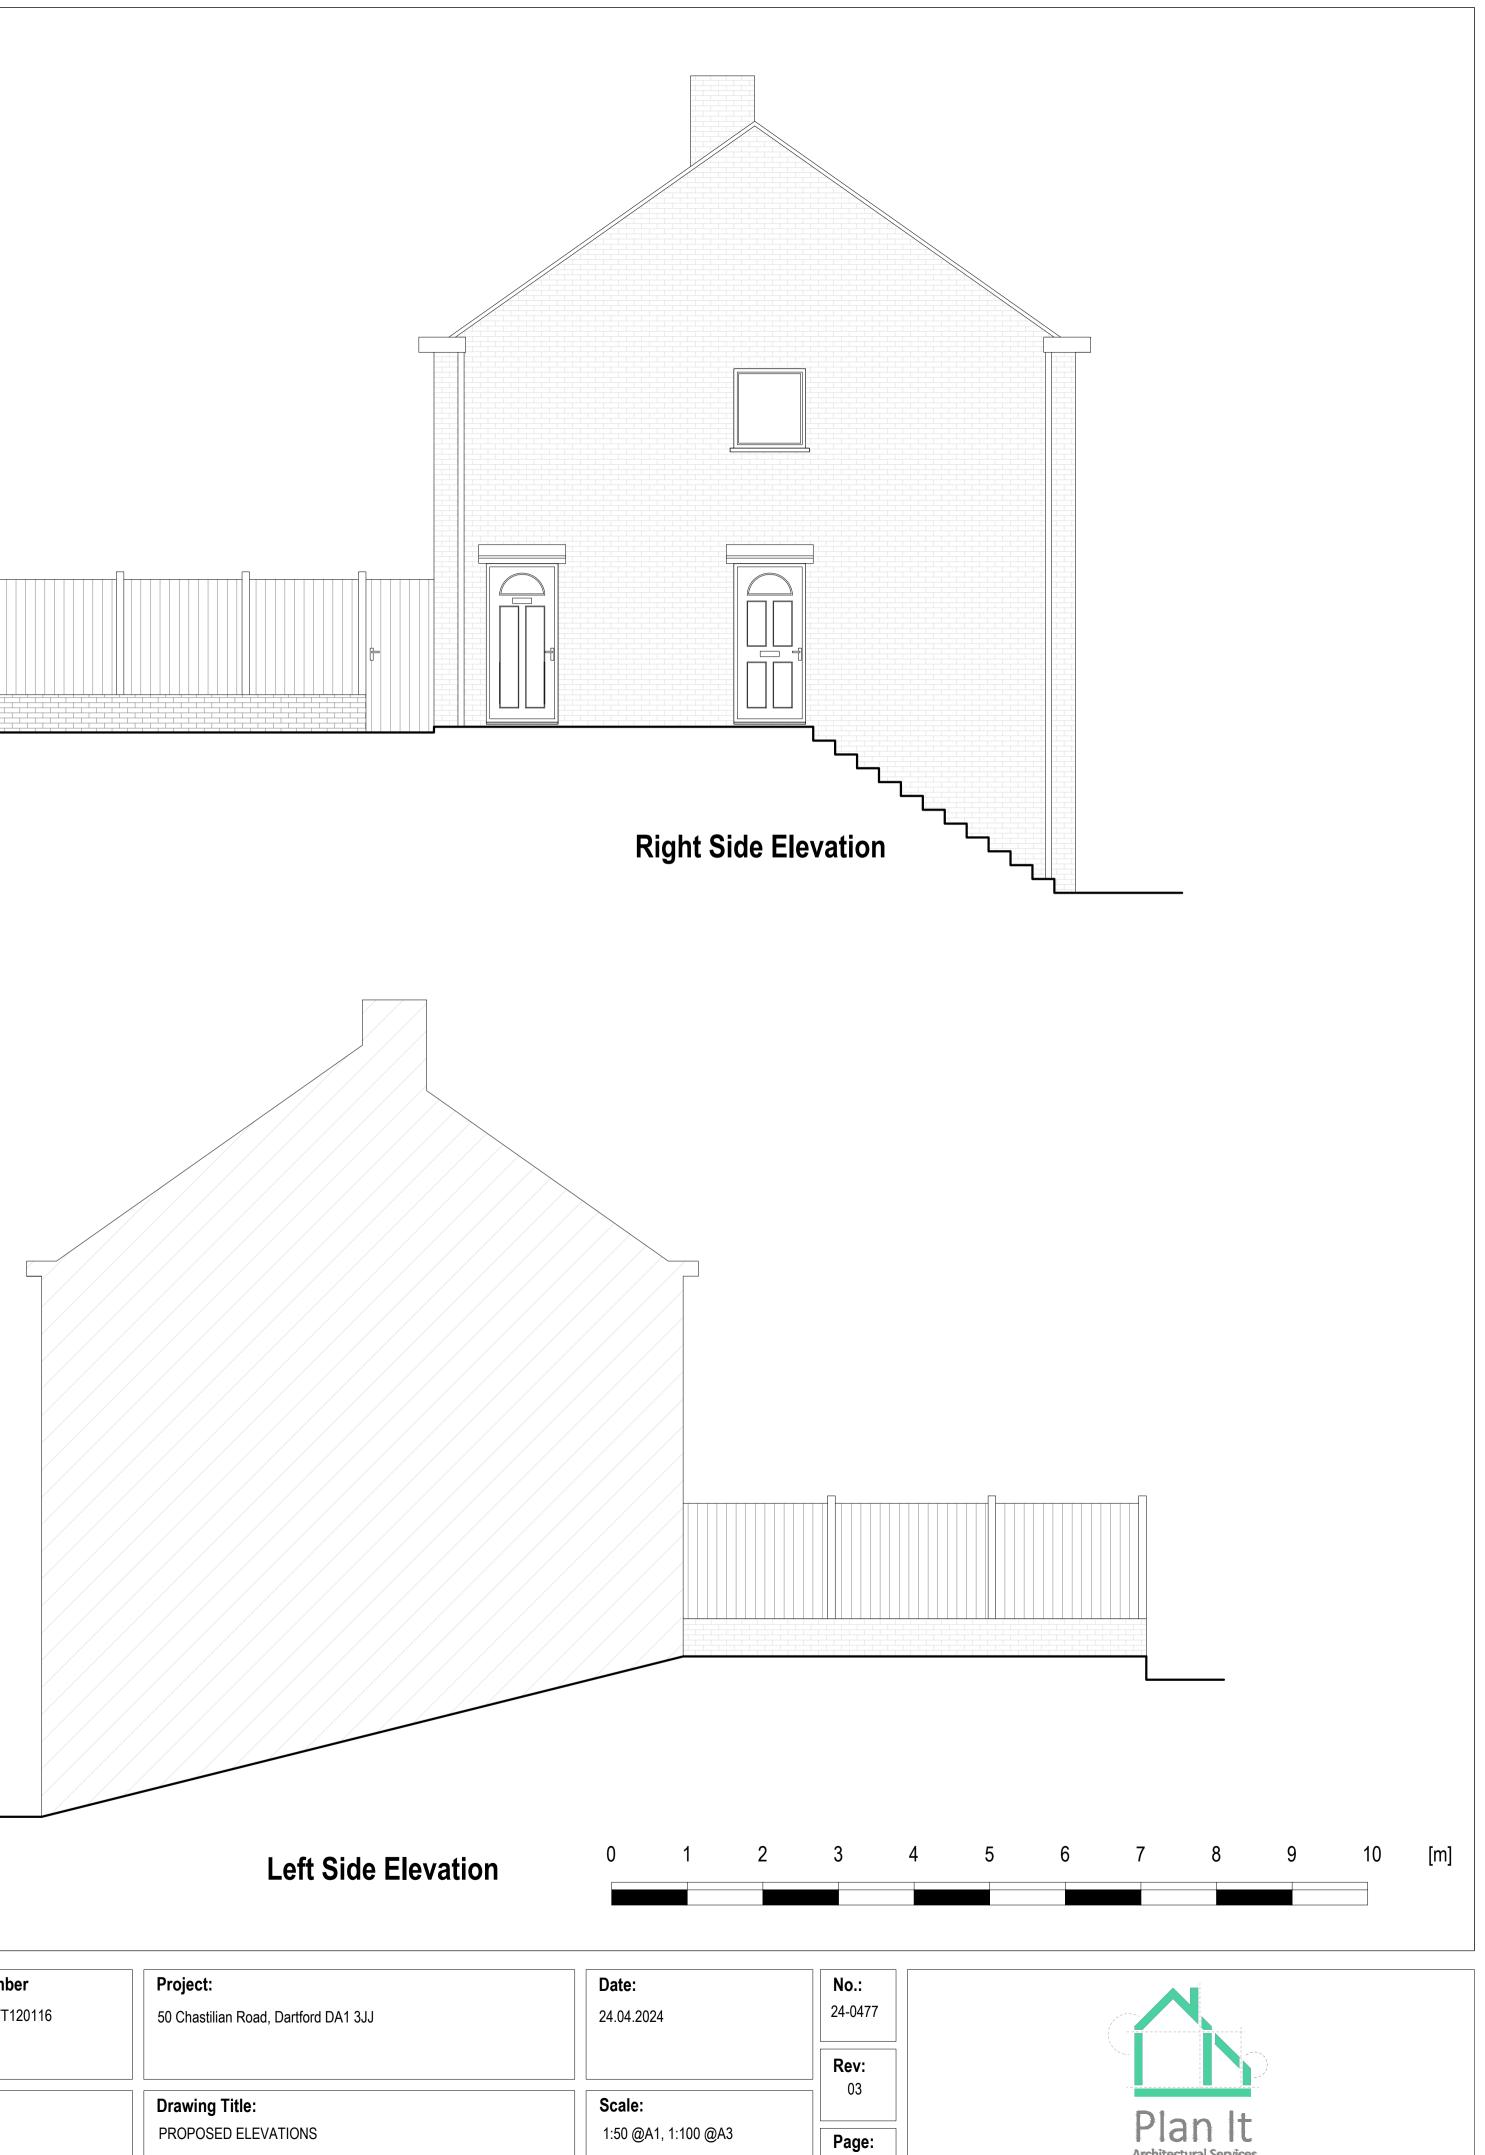

## PROPOSED

**Front Elevation** 

Note to Contractor: Contractor is recommended to carry out an intrusive site investigation prior to commencing works on site to ensure all details designed for this project are appropriate. Contractor to cross reference with Structural Calculations package for suitability, to assess site levels and confirm any design assumptions within the calculations package prior to works commencing on site. If the Contractor requires any additional information, please send a Request For Information to hello@planituk.co.uk before ordering materials and starting the works - requests will be acknowledged and responded to as soon as possible. Please ensure that the drawings have been submitted to Building Control for a Full Plans submission and the compliance requires any discharge of each of the second before ordering materials and starting the works - requests will be acknowledged and responded to as the compliance report has been discharged before starting works on site.

| Drawn by:     | Title Number     | Project:                             | Date:                                                                                             |
|---------------|------------------|--------------------------------------|---------------------------------------------------------------------------------------------------|
| FD            | K107792,TT120116 | 50 Chastilian Road, Dartford DA1 3JJ | 24.04.2024                                                                                        |
|               |                  |                                      |                                                                                                   |
|               |                  |                                      |                                                                                                   |
| Client:       |                  | Drawing Title:                       | Scale:                                                                                            |
| Gillian Davis |                  | PROPOSED ELEVATIONS                  | 1:50 @A1, 1:100 @A3                                                                               |
|               |                  |                                      |                                                                                                   |
|               | FD Client:       | FD K107792,TT120116 Client:          | FD     K107792,TT120116     50 Chastilian Road, Dartford DA1 3JJ       Client:     Drawing Title: |