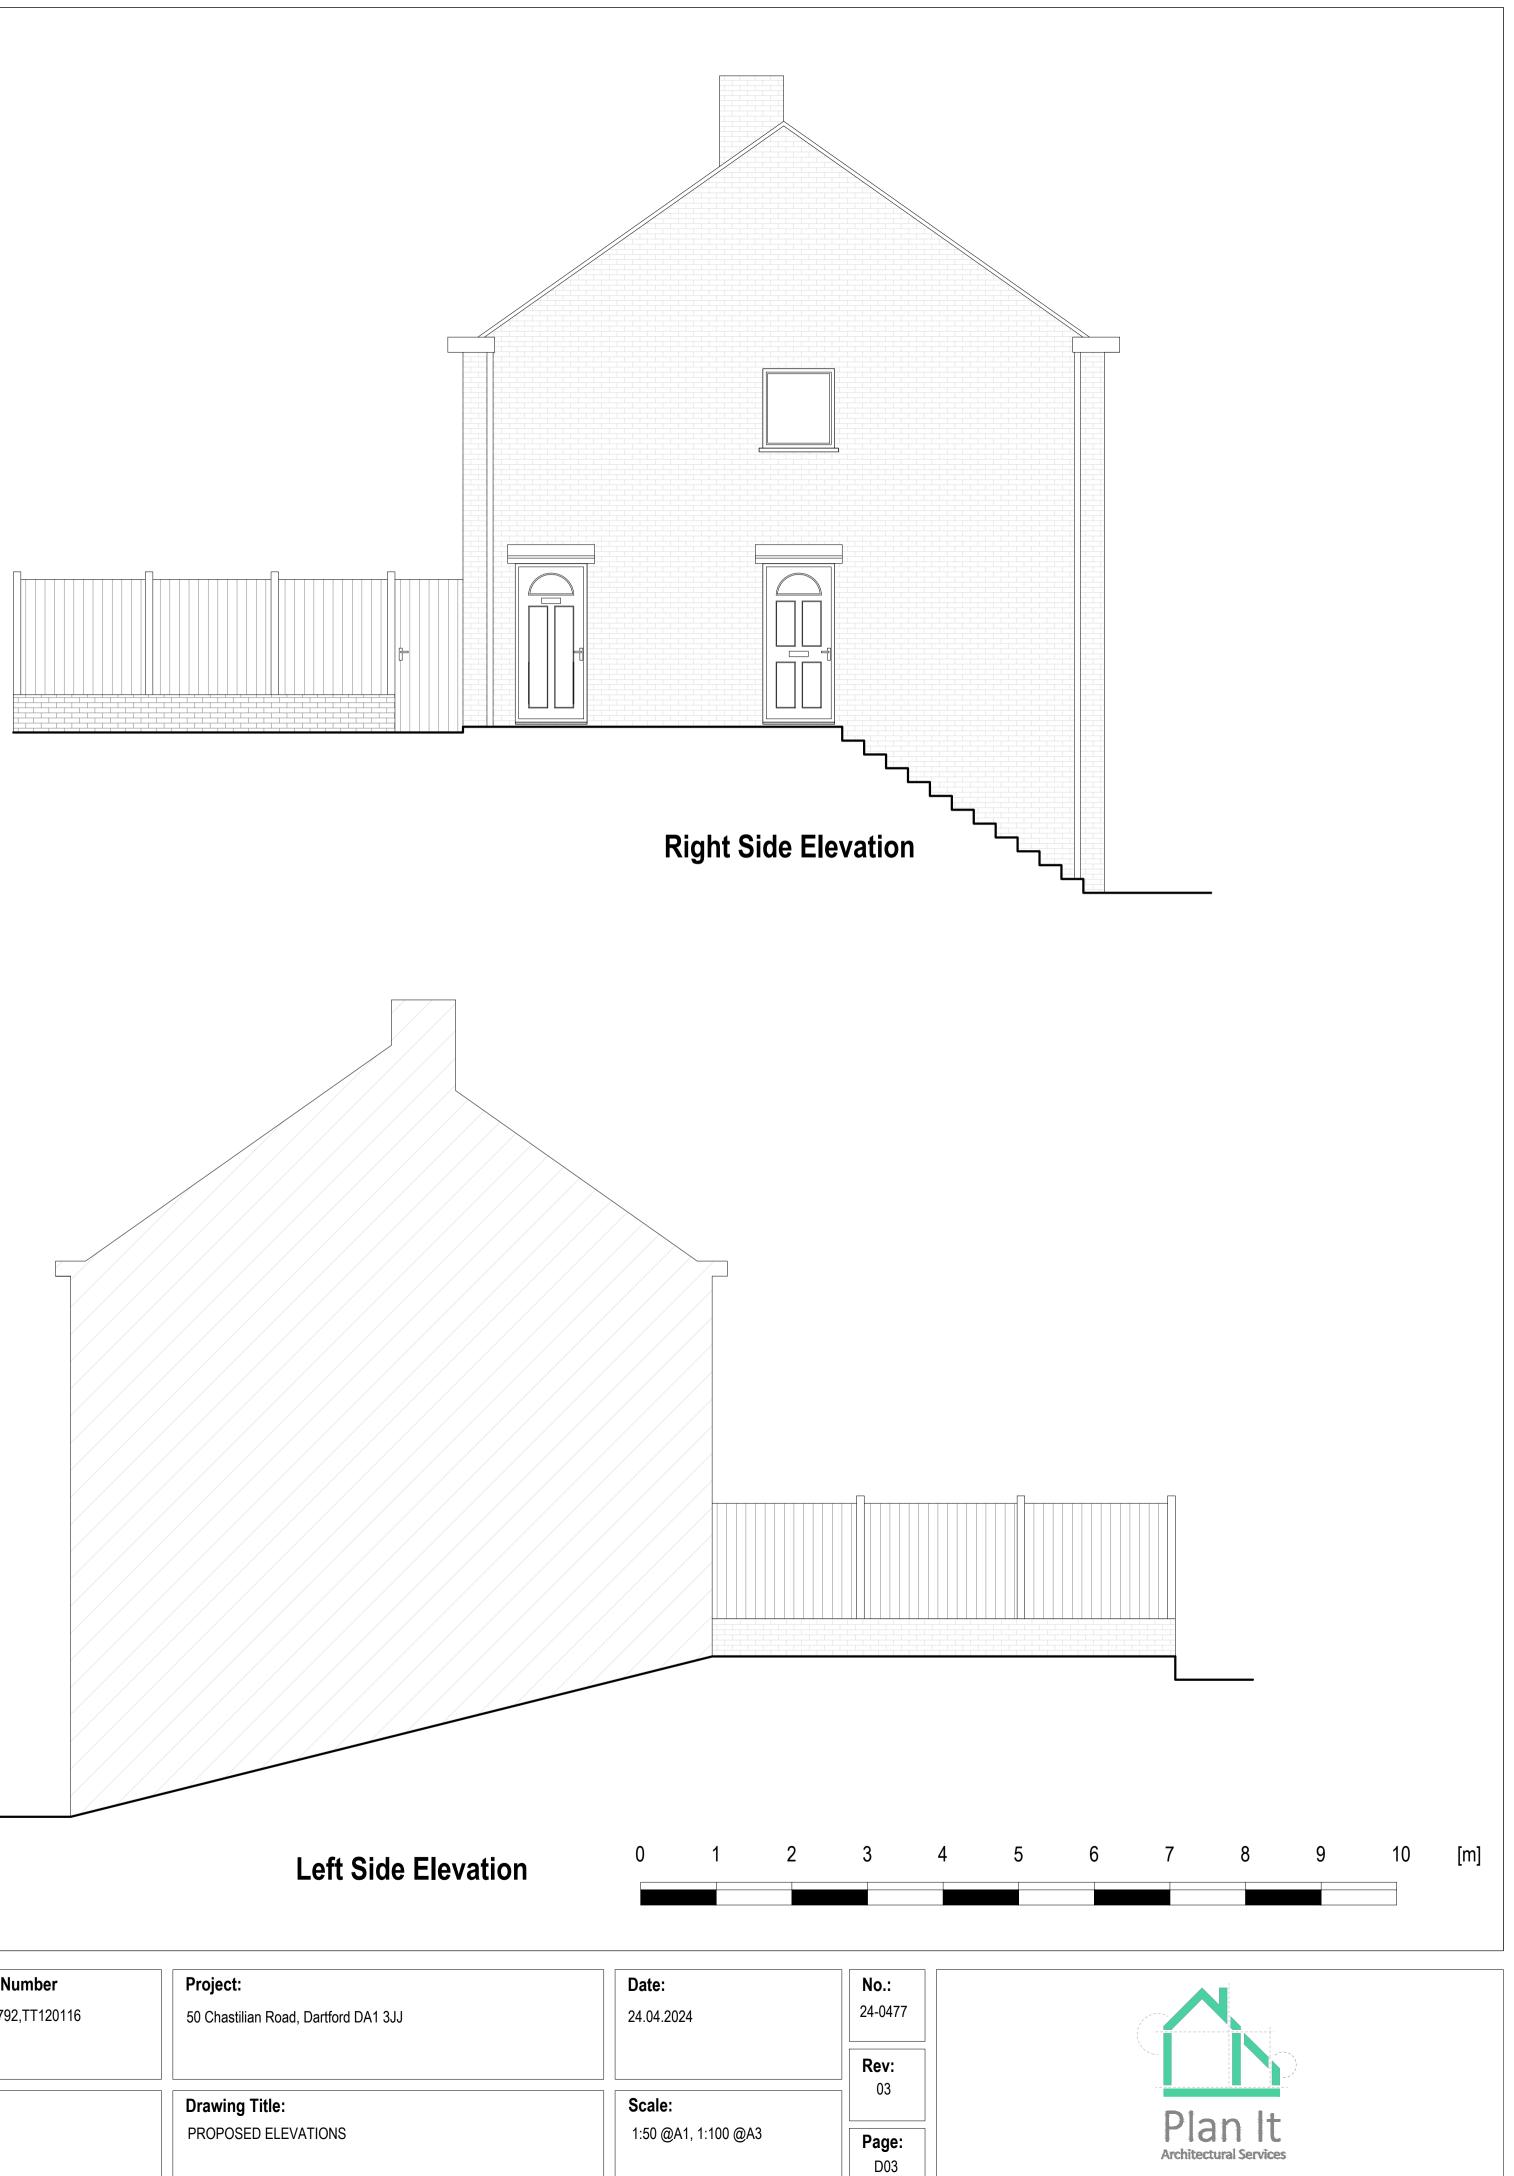

## PROPOSED

**Front Elevation** 

Note to Contractor: Contractor is recommended to carry out an intrusive site investigation prior to commencing works on site to ensure all details designed for this project are appropriate. Contractor to cross reference with Structural Calculations package for suitability, to assess site levels and confirm any design assumptions within the calculations package prior to works commencing on site. If the Contractor requires any additional information, please send a Request For Information to hello@planituk.co.uk before ordering materials and starting the works - requests will be acknowledged and responded to as soon as possible. Please ensure that the drawings have been submitted to Building Control for a Full Plans submission and the compliance requires any discharge of each of the second before ordering materials and starting the works - requests will be acknowledged and responded to as the compliance report has been discharged before starting works on site.

| Drawn by:     | Title Number     | Project:                             | Date:                                                                                             |
|---------------|------------------|--------------------------------------|---------------------------------------------------------------------------------------------------|
| FD            | K107792,TT120116 | 50 Chastilian Road, Dartford DA1 3JJ | 24.04.2024                                                                                        |
|               |                  |                                      |                                                                                                   |
|               |                  |                                      |                                                                                                   |
| Client:       |                  | Drawing Title:                       | Scale:                                                                                            |
| Gillian Davis |                  | PROPOSED ELEVATIONS                  | 1:50 @A1, 1:100 @A3                                                                               |
|               |                  |                                      |                                                                                                   |
|               | FD Client:       | FD K107792,TT120116 Client:          | FD     K107792,TT120116     50 Chastilian Road, Dartford DA1 3JJ       Client:     Drawing Title: |