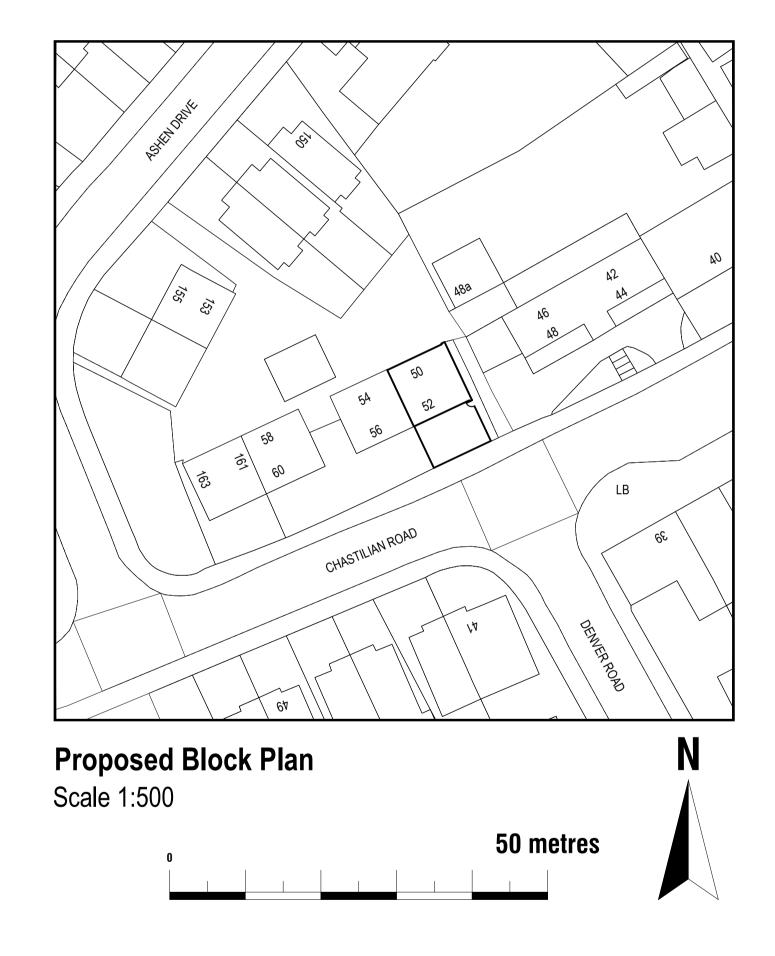

| <b>Drawn by:</b><br>FD | Title Number<br>K107792,TT120116 | Project: 50 Chastilian Road, Dartford DA1 3JJ                          | Date: 24.04.2024                                   |
|------------------------|----------------------------------|------------------------------------------------------------------------|----------------------------------------------------|
| Client: Gillian Davis  |                                  | Drawing Title:  EXISTING BLOCK PLAN PROPOSED BLOCK PLAN, LOCATION PLAN | Scale:<br>1:500, 1:1250 @A1, 1:1000,<br>1:2500 @A3 |