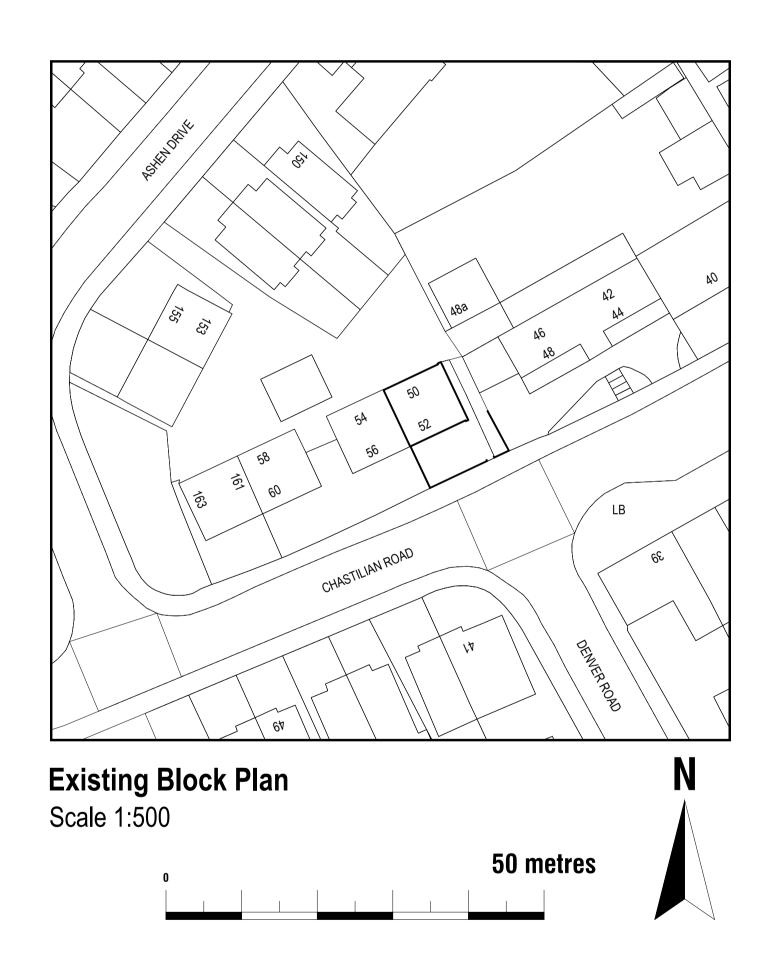

| <b>Drawn by:</b><br>FD | Title Number<br>K107792,TT120116 | Project: 50 Chastilian Road, Dartford DA1 3JJ                          | Date: 24.04.2024                                   |
|------------------------|----------------------------------|------------------------------------------------------------------------|----------------------------------------------------|
| Client: Gillian Davis  |                                  | Drawing Title:  EXISTING BLOCK PLAN PROPOSED BLOCK PLAN, LOCATION PLAN | Scale:<br>1:500, 1:1250 @A1, 1:1000,<br>1:2500 @A3 |