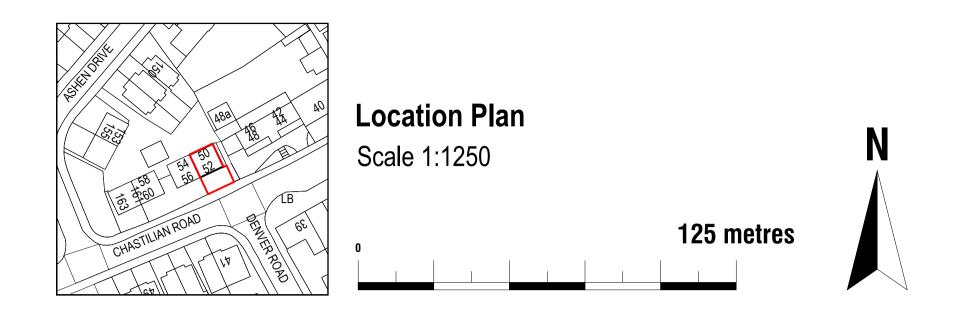

| <b>Drawn by:</b><br>FD | Title Number<br>K107792,TT120116 | Project: 50 Chastilian Road, Dartford DA1 3JJ                          | Date: 24.04.2024                                   |
|------------------------|----------------------------------|------------------------------------------------------------------------|----------------------------------------------------|
| Client: Gillian Davis  |                                  | Drawing Title:  EXISTING BLOCK PLAN PROPOSED BLOCK PLAN, LOCATION PLAN | Scale:<br>1:500, 1:1250 @A1, 1:1000,<br>1:2500 @A3 |