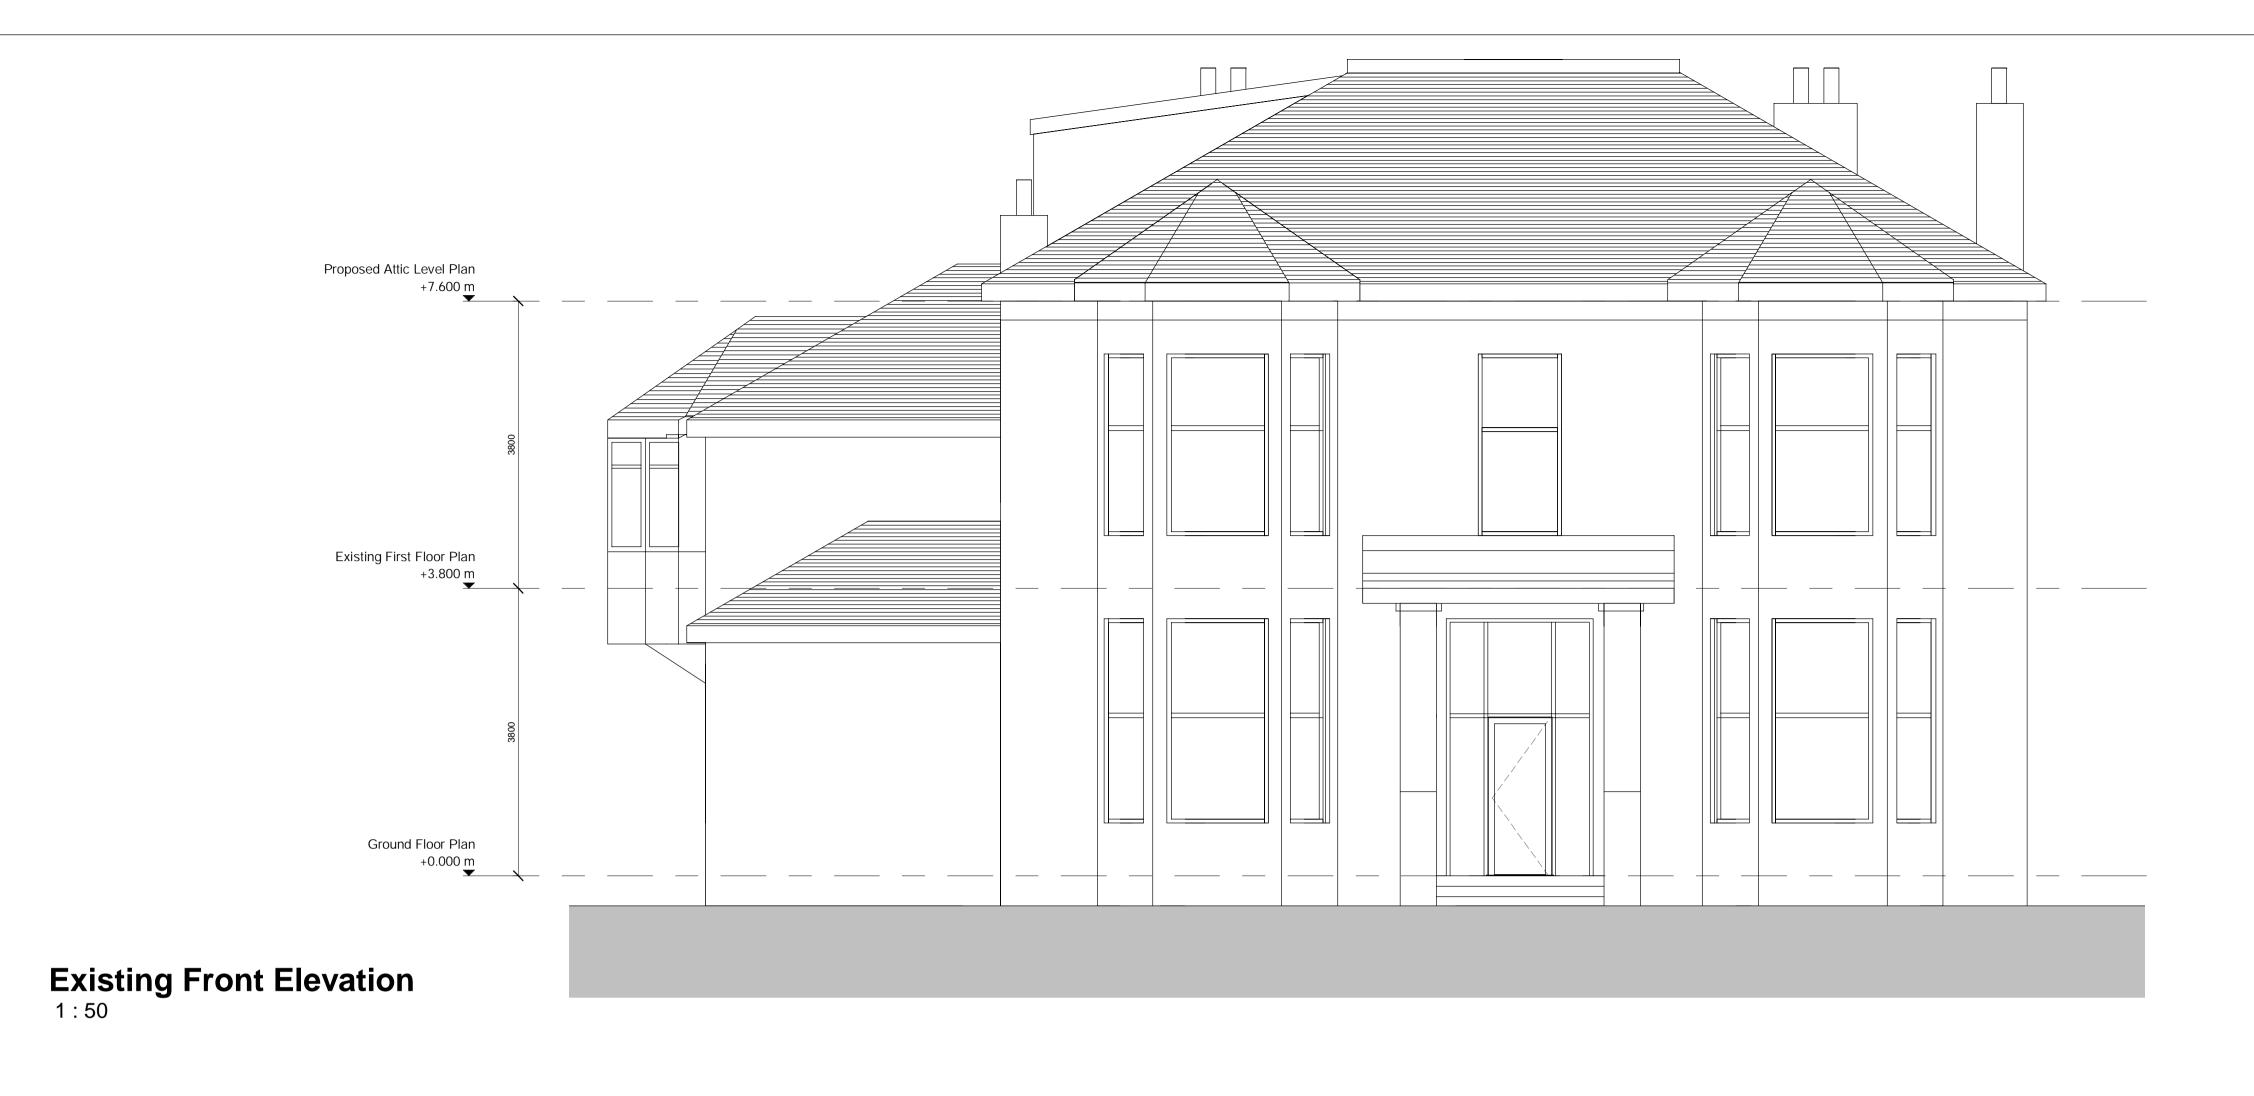

PLEASE REFER TO ALL CIVIL, STRUCTURAL AND M&E DRAWINGS AND SPECIFICATIONS IN CONJUNCTION WITH THIS DRAWING.

Rev Date Drawn Description

10 Torridon Avenue Glasgow

Planning Application Existing Front & Rear
Elevation

Scale at A1
1:50
Status
PRE
A

Drawing Number
DBA-071705-AR-00-0005