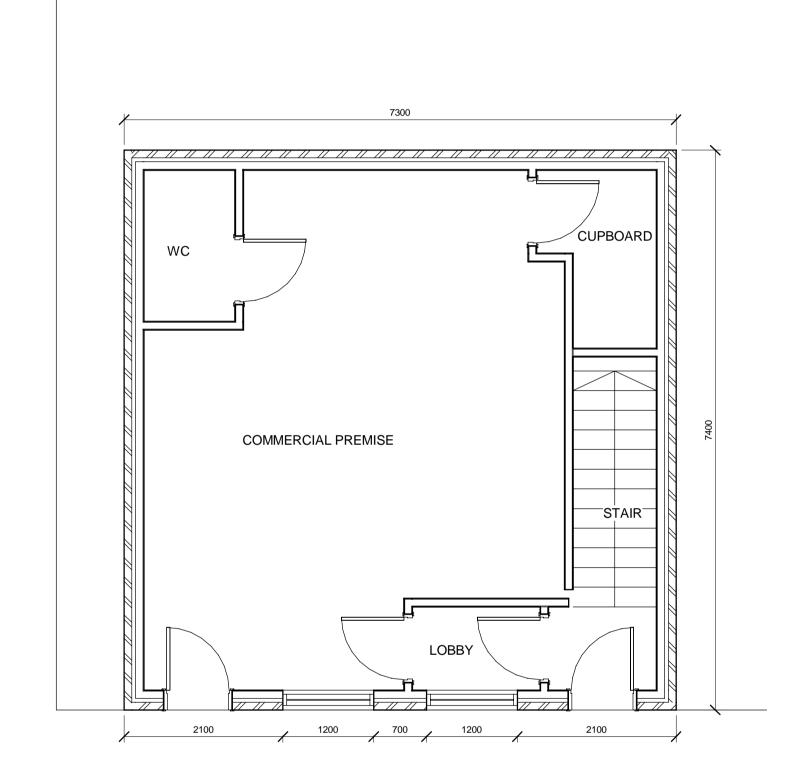

Existing Ground Floor Plan
1:50

Existing First Floor Level 1:50

Existing Roof Plan.

This document is issued for the party which commissioned it and for specific purposes connected with the captioned project only. It should not be relied upon by any other party or used for

Key to symbols

Mr Jagdish Bassi 415 Peat Road Glasgow G53 6SG

Planning Application - Existing Plans

Scale at A1
As Shown
PRE
A
Rev
A

DBA-071705-AR-00-0002

0 2.5m