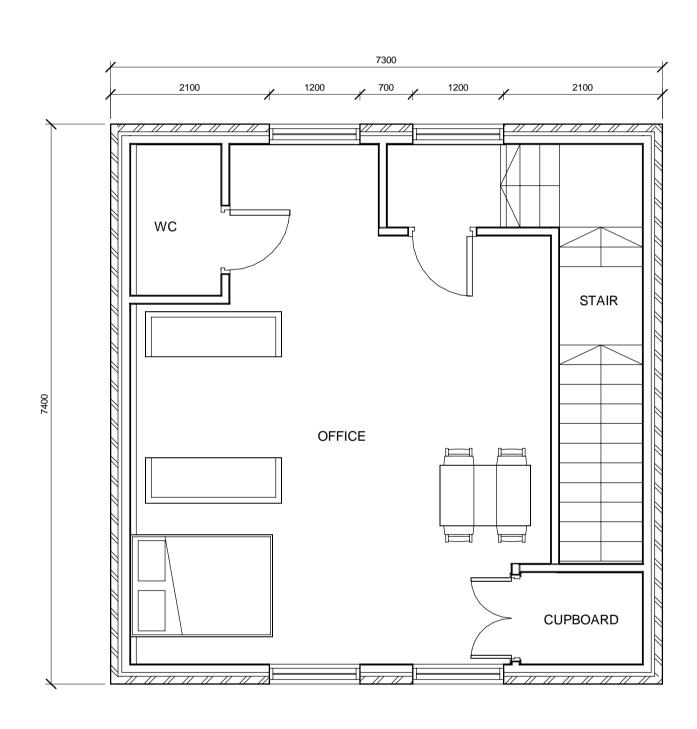

Existing Ground Floor Plan
1:50

Existing First Floor Level 1:50

Existing Roof Plan.

This document is issued for the party which commissioned it and for specific purposes connected with the captioned project only. It should not be relied upon by any other party or used for

Key to symbols

Mr Jagdish Bassi 415 Peat Road Glasgow G53 6SG

Planning Application - Existing Plans

Scale at A1
As Shown
PRE
A
Rev
A

DBA-071705-AR-00-0002

0 2.5m