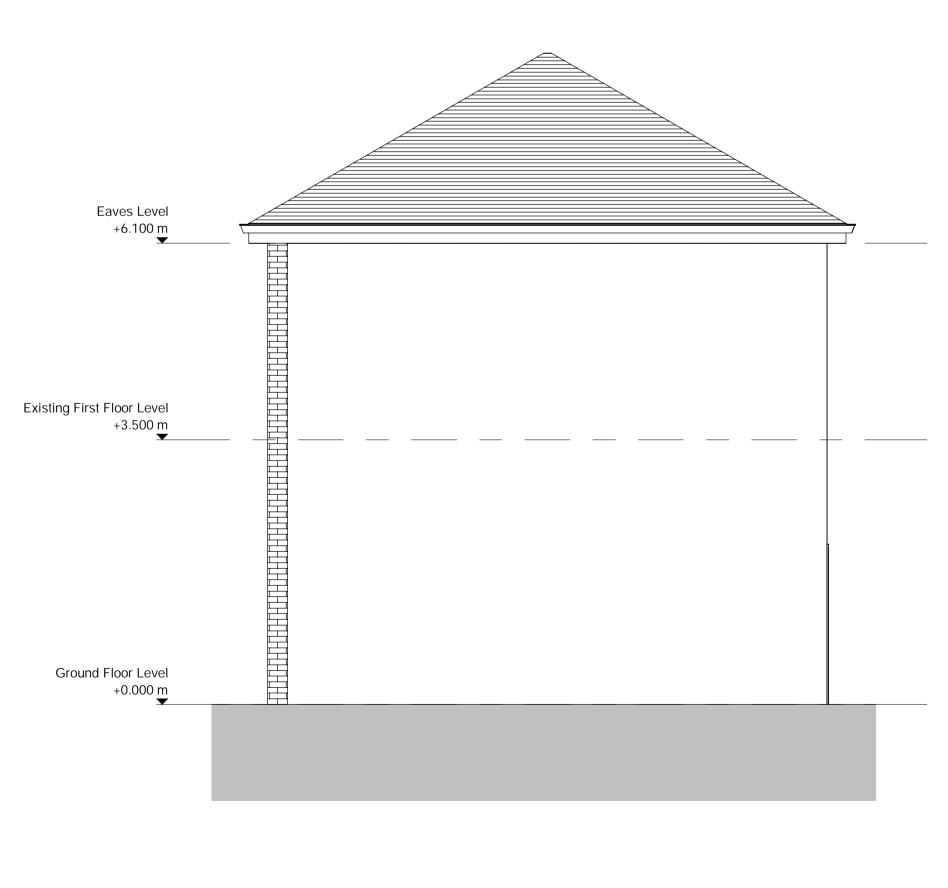

Existing Front Elevation



Existing Side Elevation 1



## Existing Rear Elevation



## Existing Side Elevation 2

| Ν | 0 | tes |
|---|---|-----|
|   |   |     |

This document is issued for the party which commissioned it and for specific purposes connected with the captioned project only. It should not be relied upon by any other party or used for any other purpose.

Darren Baird Architecture accepts no responsibility for the consequences of this document being relied upon by any other party, or being used for any other purpose, or containing any error or omission which is due to an error or omission in data supplied to us by other parties.

Key to symbols