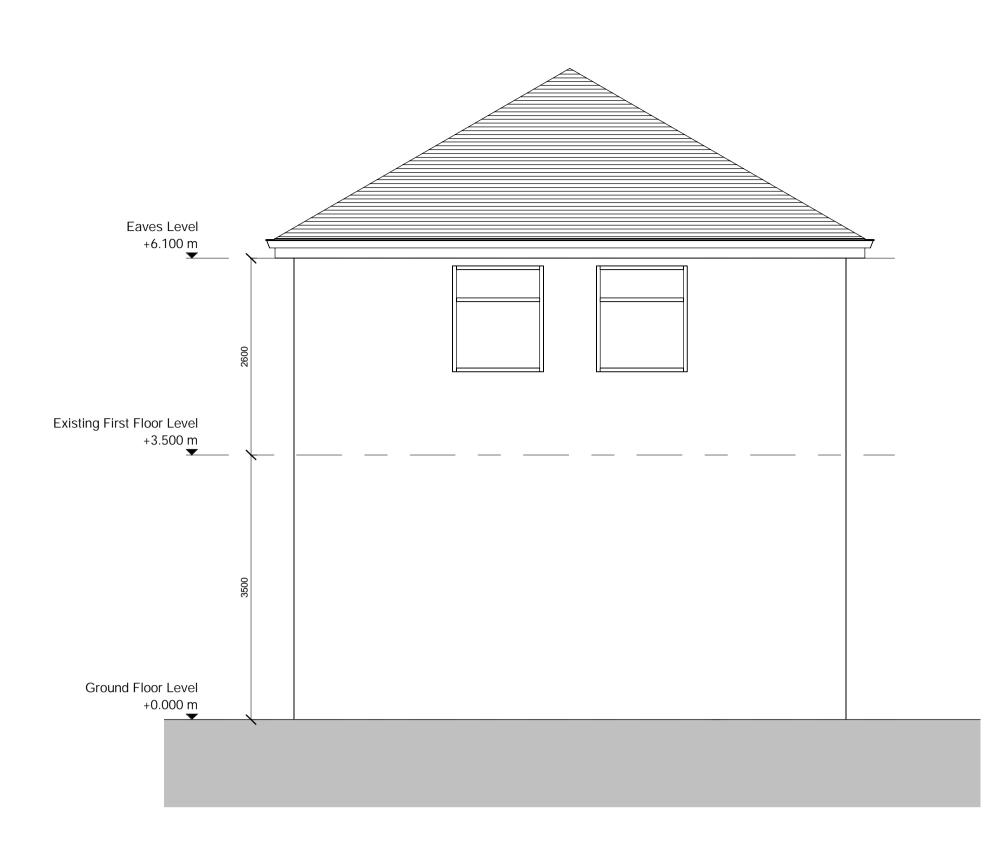

Existing Front Elevation



Existing Side Elevation 1



## Existing Rear Elevation



## Existing Side Elevation 2

| Ν | 0 | tes |
|---|---|-----|
|   |   |     |

This document is issued for the party which commissioned it and for specific purposes connected with the captioned project only. It should not be relied upon by any other party or used for any other purpose.

Darren Baird Architecture accepts no responsibility for the consequences of this document being relied upon by any other party, or being used for any other purpose, or containing any error or omission which is due to an error or omission in data supplied to us by other parties.

Key to symbols