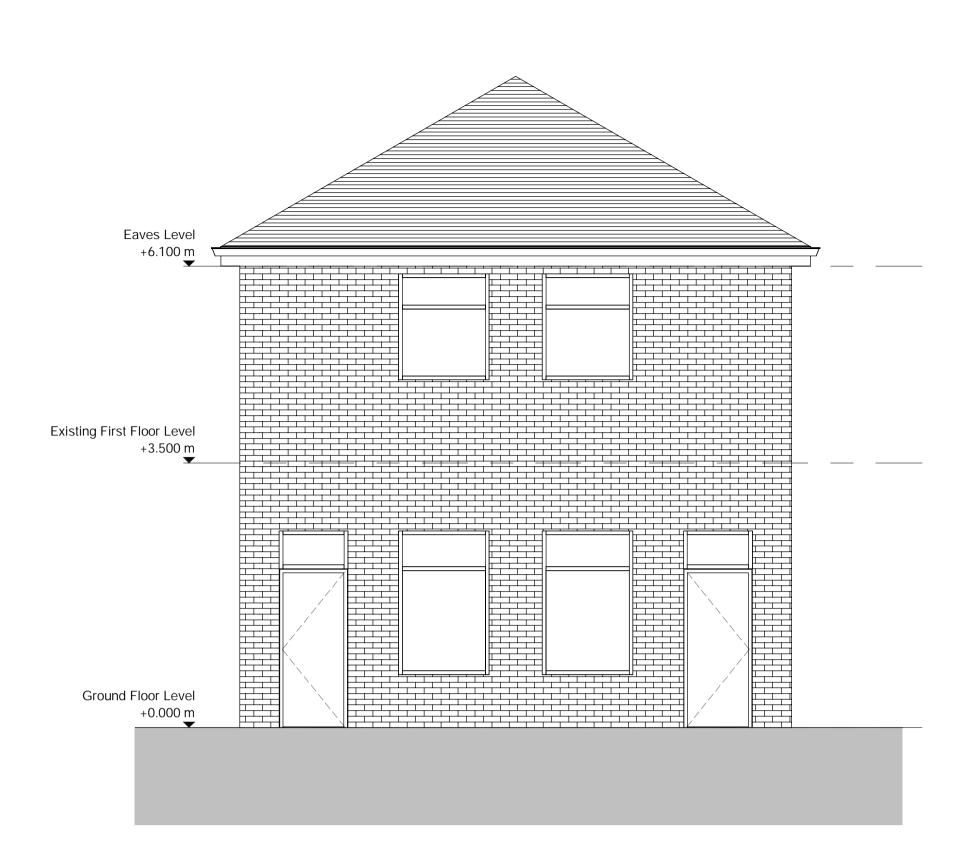

Existing Front Elevation



Existing Side Elevation 1



## Existing Rear Elevation



## Existing Side Elevation 2

| Ν | 0 | tes |
|---|---|-----|
|   |   |     |

This document is issued for the party which commissioned it and for specific purposes connected with the captioned project only. It should not be relied upon by any other party or used for any other purpose.

Darren Baird Architecture accepts no responsibility for the consequences of this document being relied upon by any other party, or being used for any other purpose, or containing any error or omission which is due to an error or omission in data supplied to us by other parties.

Key to symbols