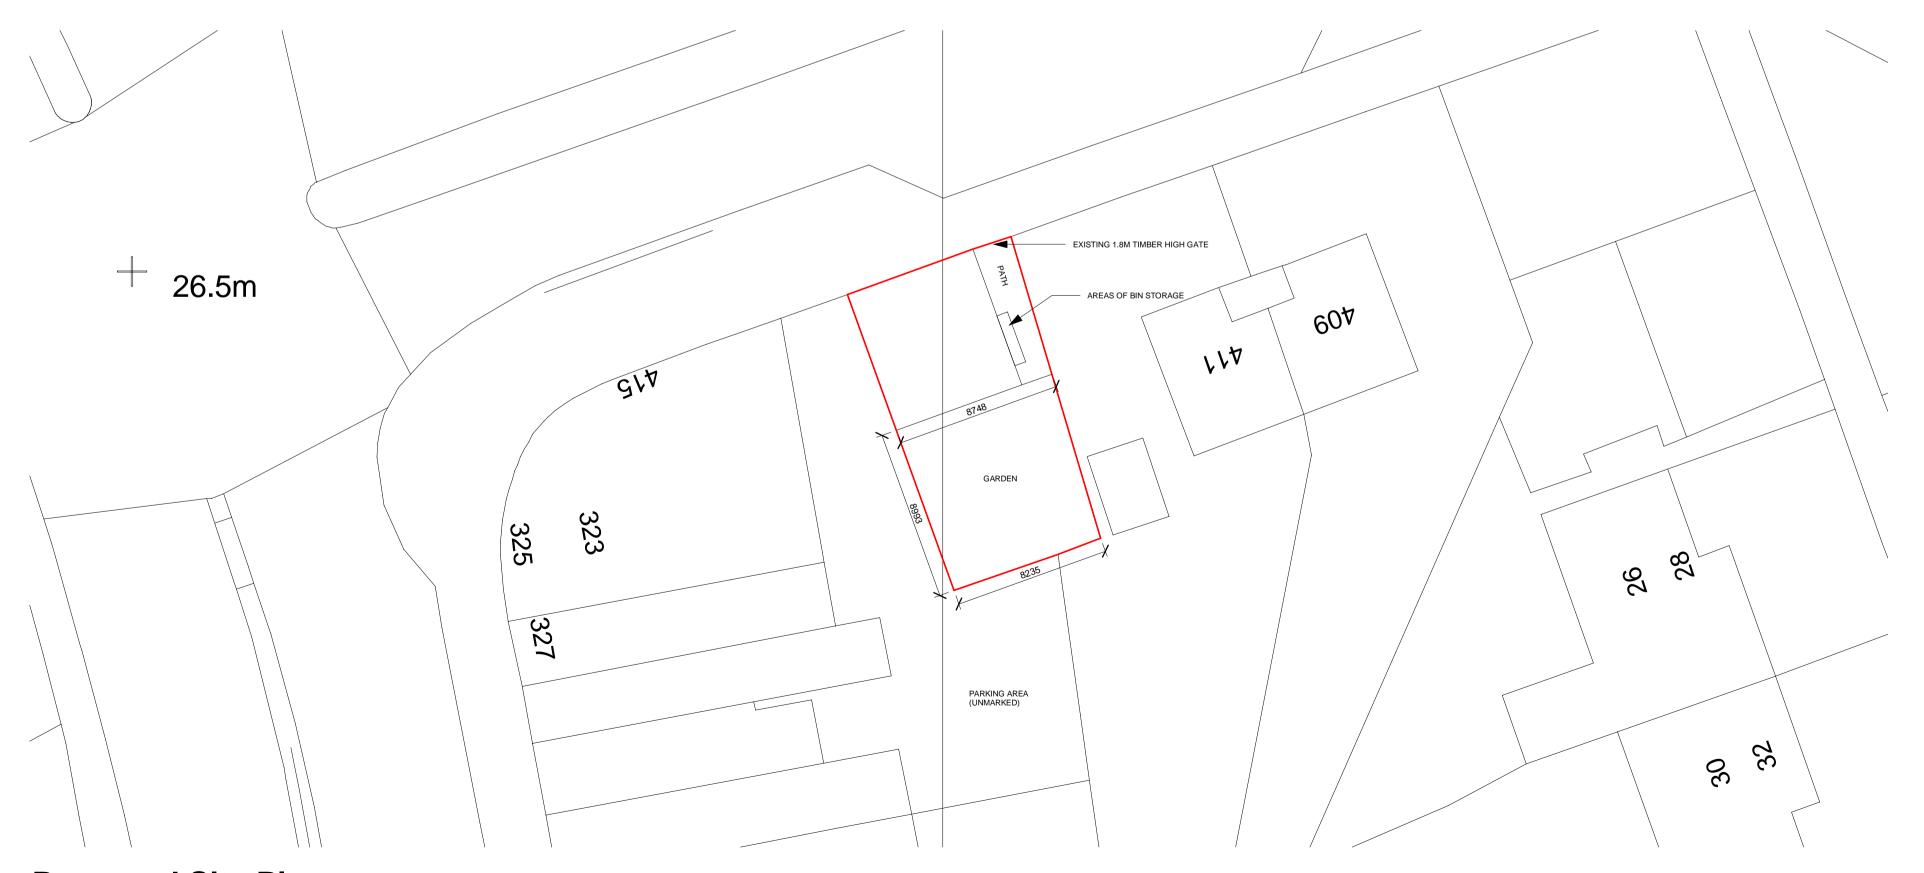

**Location Plan** 1:1000

Existing Site Plan
1:200

Proposed Site Plan
1:200

This document is issued for the party which commissioned it and for specific purposes connected with the captioned project only. It should not be relied upon by any other party or used for

Key to symbols

<sup>t</sup> Mr Jagdish Bassi 415 Peat Road Glasgow G53 6SG

Planning Application -Location & Existing and Proposed Site Plans

Rev Scale at A1
As Shown Status PRE

DBA-071705-AR-00-0001