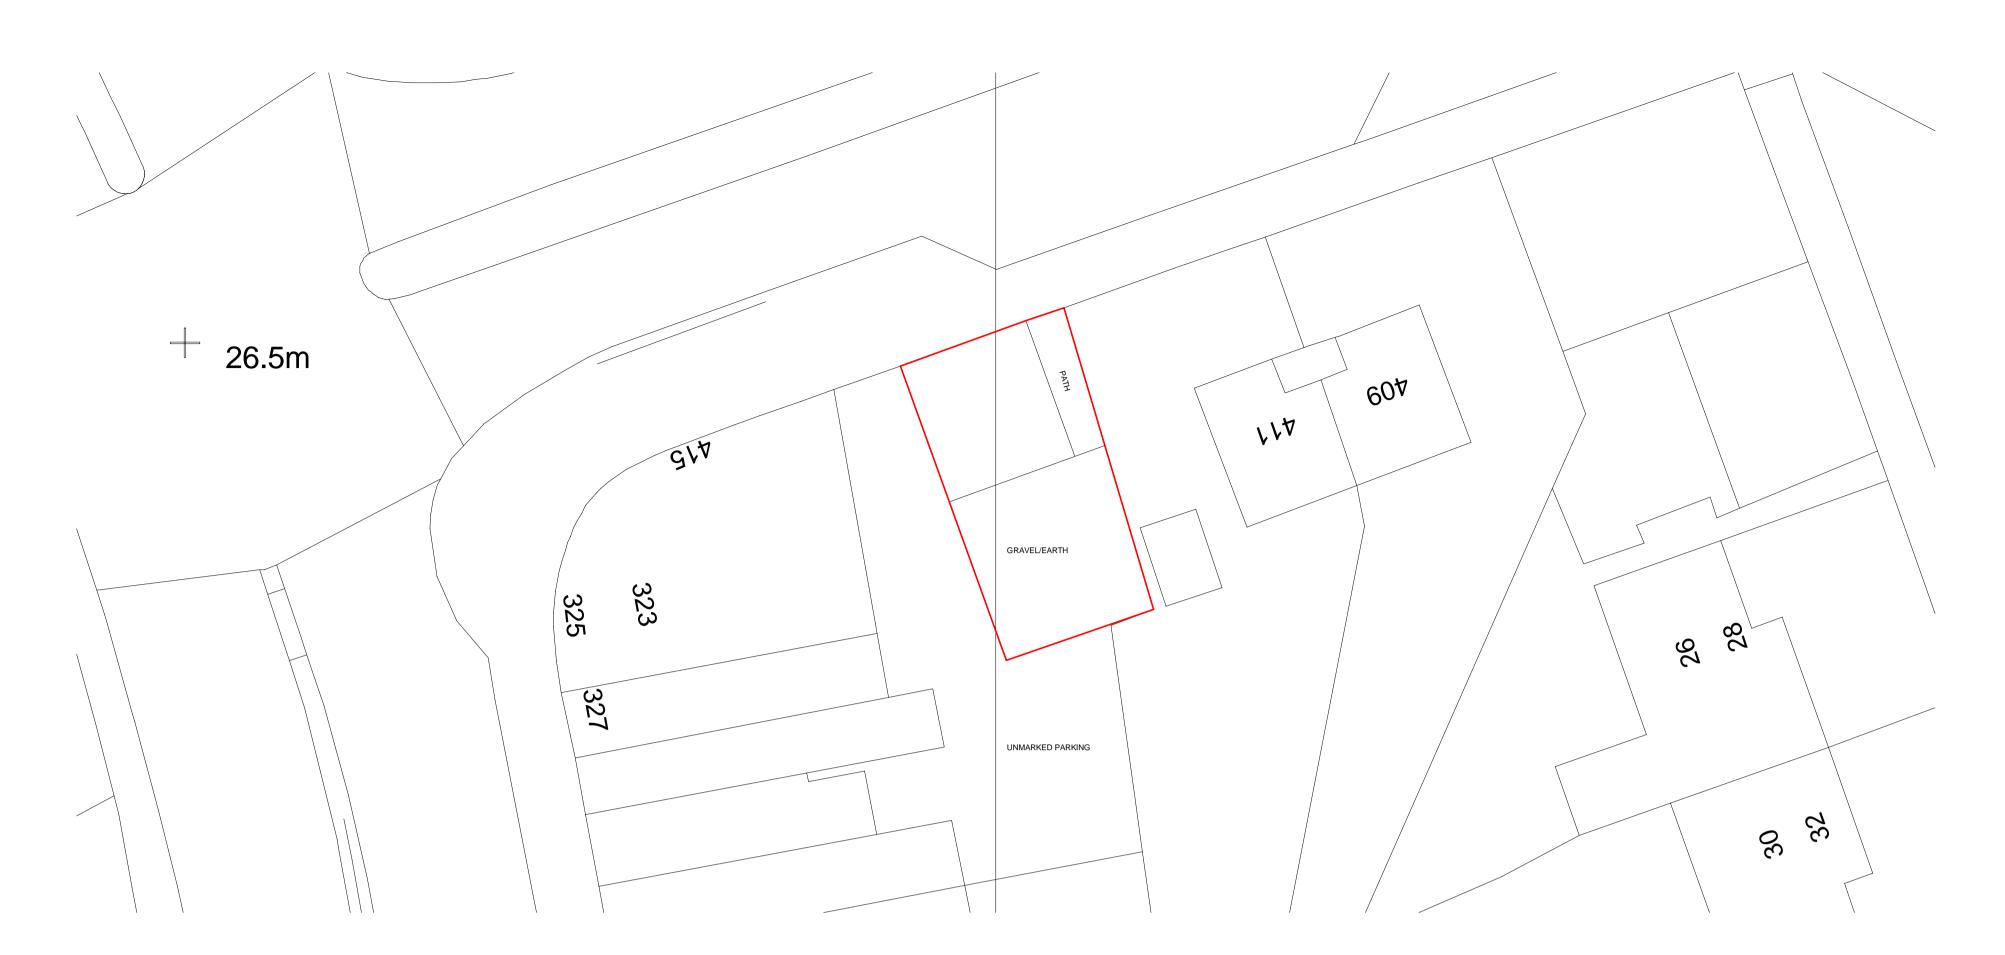

**Location Plan** 1:1000

Existing Site Plan
1:200

Proposed Site Plan
1:200

This document is issued for the party which commissioned it and for specific purposes connected with the captioned project only. It should not be relied upon by any other party or used for

Key to symbols

<sup>t</sup> Mr Jagdish Bassi 415 Peat Road Glasgow G53 6SG

Planning Application -Location & Existing and Proposed Site Plans

Rev Scale at A1
As Shown Status PRE

DBA-071705-AR-00-0001