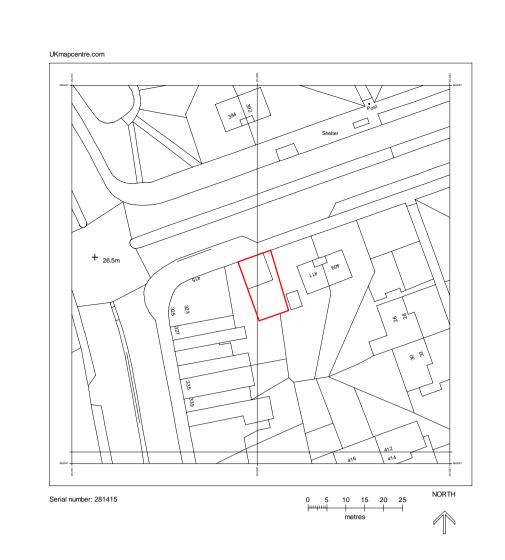

**Location Plan** 1:1000

Existing Site Plan
1:200

Proposed Site Plan
1:200

This document is issued for the party which commissioned it and for specific purposes connected with the captioned project only. It should not be relied upon by any other party or used for

Key to symbols

<sup>t</sup> Mr Jagdish Bassi 415 Peat Road Glasgow G53 6SG

Planning Application -Location & Existing and Proposed Site Plans

Rev Scale at A1
As Shown Status PRE

DBA-071705-AR-00-0001