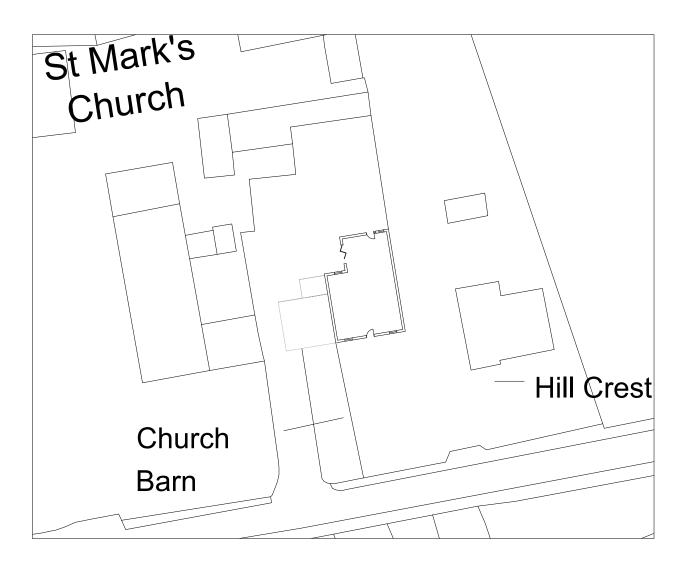

As Existing

As Proposed

| Planning                                   | Office A Bradley Hill,<br>Garstang Road, Claughton<br>on Brock, Preston PR3 0GA<br>Telephone 01995 640135.<br>Mobile 07813 296 287                                            |
|--------------------------------------------|-------------------------------------------------------------------------------------------------------------------------------------------------------------------------------|
| Consultancy<br>Ltd                         | e-mail: mel@mlplanning.org                                                                                                                                                    |
| Client:                                    | Lisa Dorrington                                                                                                                                                               |
| Site Address:                              | Eagland Hill Farm, New Lane Eagland Hill, Preston PR3 6BA                                                                                                                     |
| Drawing Title:                             | SITE PLAN                                                                                                                                                                     |
| Scale:                                     | 1:500 @ A3                                                                                                                                                                    |
| Rev:                                       | Rev00                                                                                                                                                                         |
| Date:                                      | 7th May 2024                                                                                                                                                                  |
| Ref::                                      | SP/LD/4207                                                                                                                                                                    |
| PROJECT:<br>Erection of porc               | h to front of dwelling                                                                                                                                                        |
| has been taken to<br>responsibility of the | ided for planning approval only, while every care ensure plans are correct and to scale, it is the developer to check all measurements prior to the ommencement of any works. |