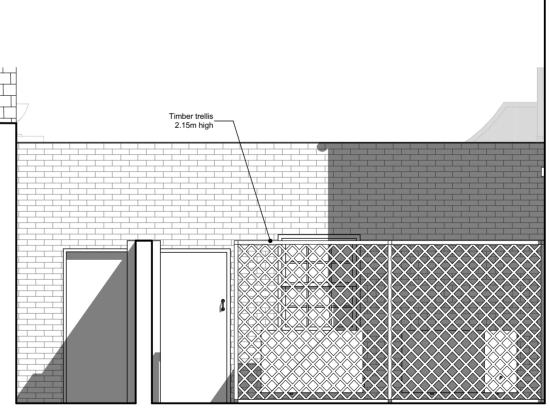

1:50, 1:1 @ A2 Planning Mr & Mrs Holroyd-Doveton Installation of Air Source Heat Pumps to Grade II listed building PROJECT ADDRESS Humbleton Hall Fitling Road Humbleton HU11 4NS ASHP Plan and Elevations - as Built 140 802 11/03/2024 MJR

Hull

Denotes indicative lines of pipework

Drawings show elements in their "as built" state

HU1 1UU