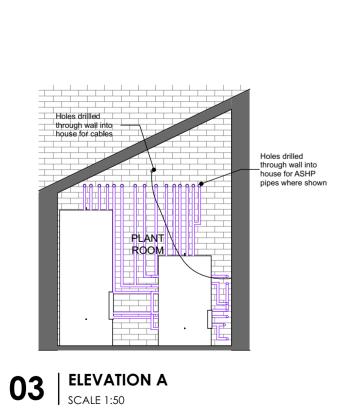

1:50, 1:1 @ A2 Planning Mr & Mrs Holroyd-Doveton Installation of Air Source Heat Pumps to Grade II listed building PROJECT ADDRESS Humbleton Hall Fitling Road Humbleton HU11 4NS ASHP Plan and Elevations - as Built 140 802 11/03/2024 MJR