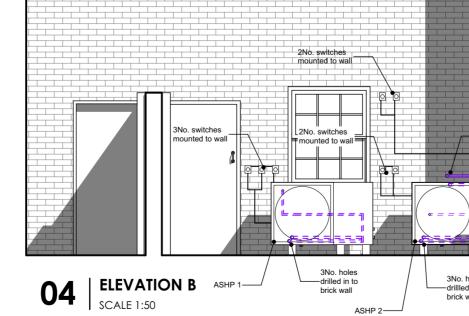

1:50, 1:1 @ A2 Planning Mr & Mrs Holroyd-Doveton Installation of Air Source Heat Pumps to Grade II listed building PROJECT ADDRESS Humbleton Hall Fitling Road Humbleton HU11 4NS ASHP Plan and Elevations - as Built 140 802 11/03/2024 MJR

Hull

Denotes indicative lines of pipework

Drawings show elements in their "as built" state

HU1 1UU