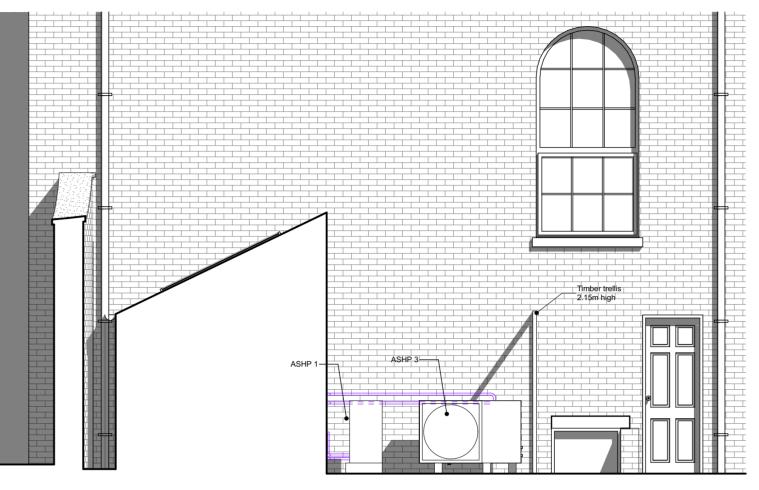

1:50, 1:1 @ A2 Planning Mr & Mrs Holroyd-Doveton Installation of Air Source Heat Pumps to Grade II listed building PROJECT ADDRESS Humbleton Hall Fitling Road Humbleton HU11 4NS ASHP Plan and Elevations - as Built 140 802 11/03/2024 MJR