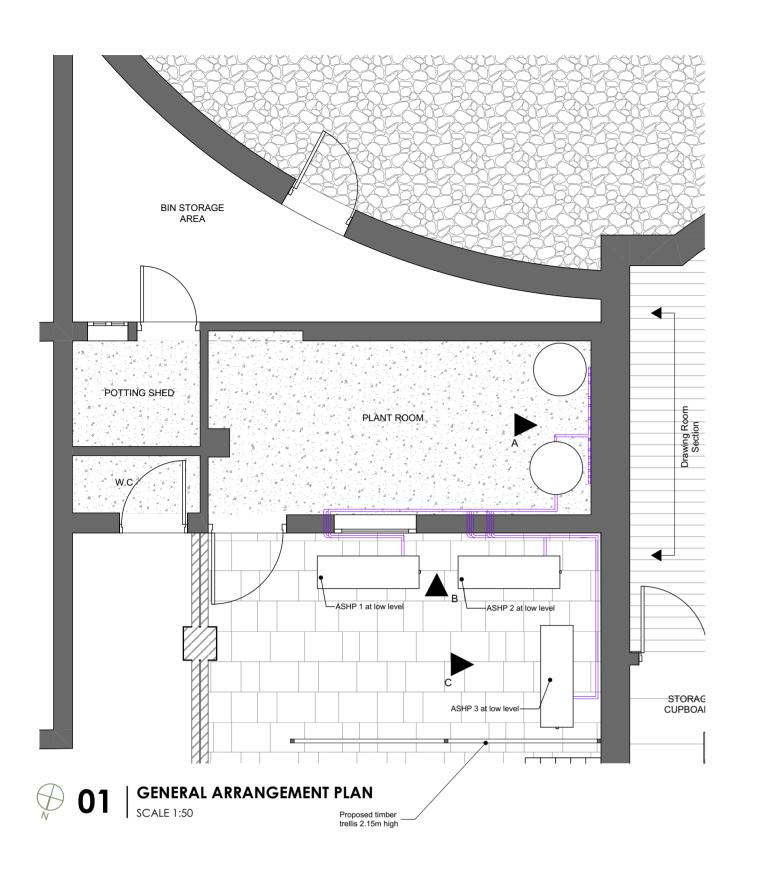

1:50, 1:1 @ A2 Planning Mr & Mrs Holroyd-Doveton Installation of Air Source Heat Pumps to Grade II listed building PROJECT ADDRESS Humbleton Hall Fitling Road Humbleton HU11 4NS ASHP Plan and Elevations - as Built 140 802 11/03/2024 MJR

Queen St.

ADDRESS 1 C4DI

WEBSITE

<u>KEY</u>

**NOTES** 

Drawings are indicative

www.studio-six.co.uk

STUDIO SIX

Hull

Denotes indicative lines of pipework

Drawings show elements in their "as built" state

HU1 1UU