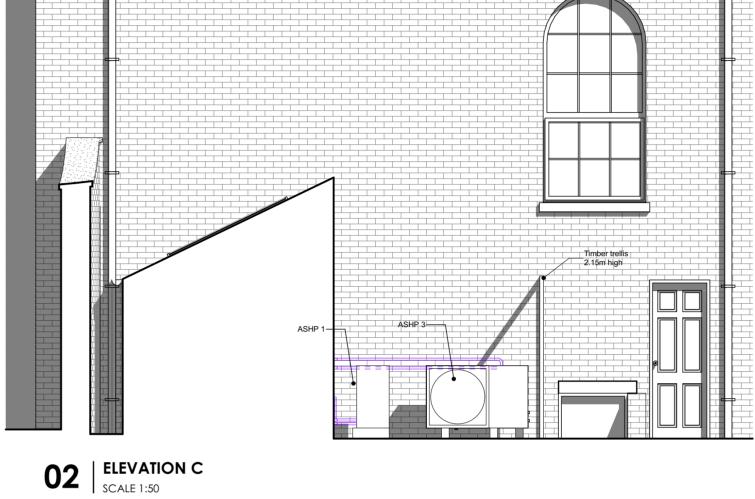

1:50, 1:1 @ A2 Planning Mr & Mrs Holroyd-Doveton Installation of Air Source Heat Pumps to Grade II listed building PROJECT ADDRESS Humbleton Hall Fitling Road Humbleton HU11 4NS ASHP Plan and Elevations - as Built 140 802 11/03/2024 MJR