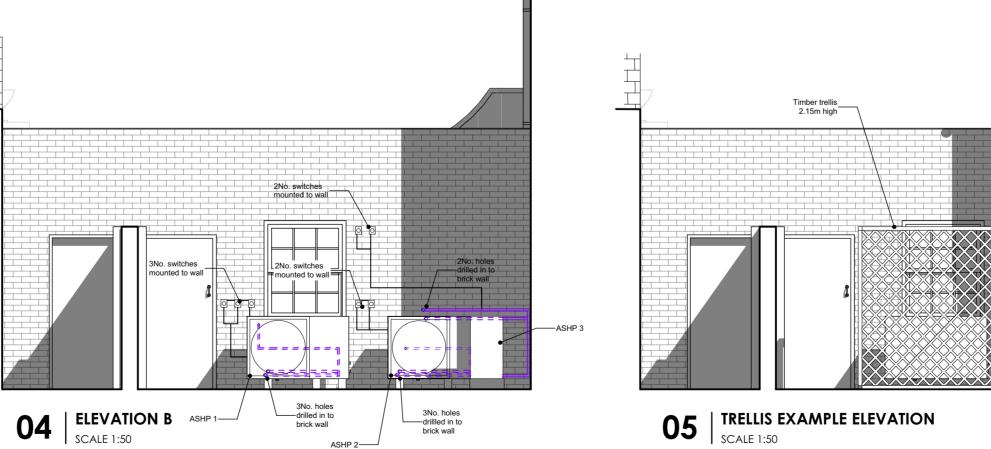

1:50, 1:1 @ A2 Planning Mr & Mrs Holroyd-Doveton Installation of Air Source Heat Pumps to Grade II listed building PROJECT ADDRESS Humbleton Hall Fitling Road Humbleton HU11 4NS ASHP Plan and Elevations - as Built 140 802 11/03/2024 MJR

Hull

Denotes indicative lines of pipework

Drawings show elements in their "as built" state

HU1 1UU