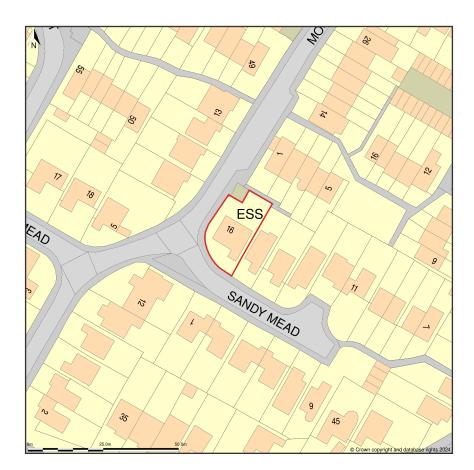

## 16, Sandy Mead, Maidenhead, Windsor And Maidenhead, SL6 2YS

Location Plan shows area bounded by: 490042.42, 178182.33 490183.84, 178323.75 (at a scale of 1:1250), OSGridRef: SU90117825. The representation of a road, track or path is no evidence of a right of way. The representation of features as lines is no evidence of a property boundary.