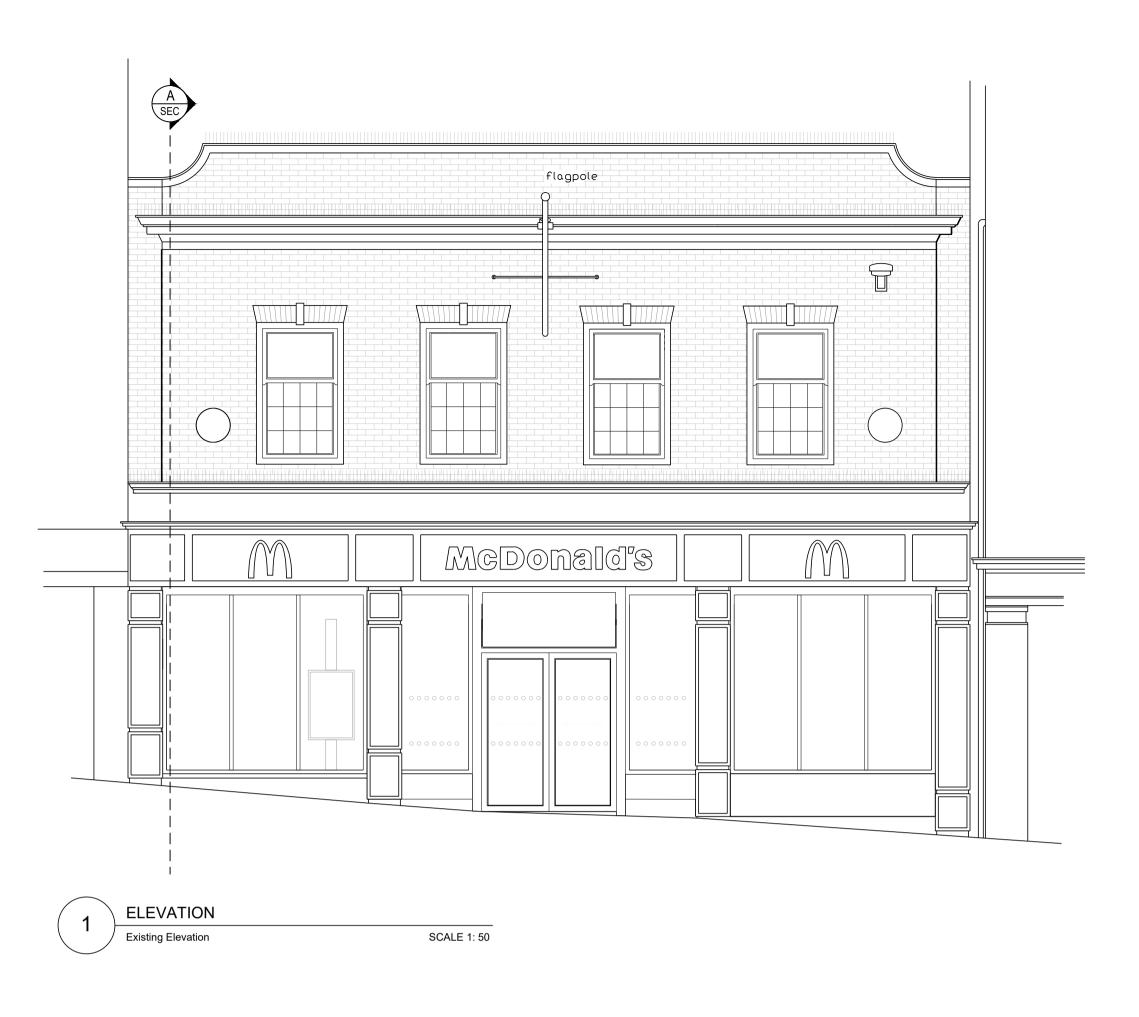

DRAWINGS BASED ON: SURVEY: --

OTHER: 6033\_AEW\_0126\_0005\_EXISTING AND PROPOSED SHOPFRONT

SECTION 4

SCALE 1:50 0m 0.5 1

SCALE 1: 50