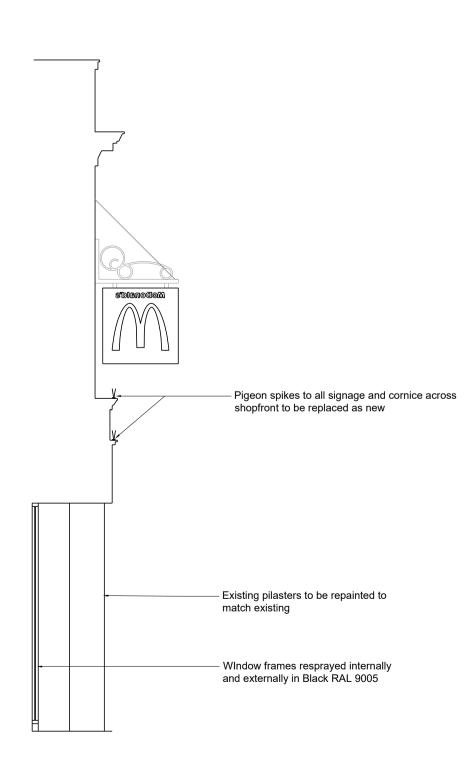

Where indicated all existing signage should be removed and discarded as per McDonalds PM instruction. Any fixing holes, electrical cable penetrations etc to be made good with surrounding finishes.

All surfaces that are to be resprayed, must be first treated with suitable primers as agreed with the McDonalds PM, prior to receiving new paint finish. Shopfront paint: Black. Ref: RAL 9005

Signage:

PPC Aluminium Dark Grey (7022) fascia boxes to be retained where possible, with individual internally illuminated LED signage

Yellow Acrylic (flat faced) Golden Arch Logo
White Acrylic (flat faced) McDonalds Text

Existing internally illuminated projecting signage to be refurbished with new LED internal fittings

Digital window poster to be installed within shopfront in accordance to the drawings

| REV DESCRIPTION                                                                                                                                                                                                                   | DR / CH             | DATE         |
|-----------------------------------------------------------------------------------------------------------------------------------------------------------------------------------------------------------------------------------|---------------------|--------------|
| This drawing has been reviewed and signed off by McDonald<br>changes or discrepancies should be reported to the McDo<br>designers prior to commencing work on site.                                                               |                     |              |
| NAME (PM): [                                                                                                                                                                                                                      | DATE:               | -            |
| SIGNATURE:                                                                                                                                                                                                                        |                     |              |
| GENERAL NOTES:<br>All works are to be undertaken in accordance with the Buildin<br>British Standards. All proprietary materials and products are to<br>with the manufacturers recommendations. All dimensions to<br>construction. | be used strictly in | n accordance |
| ON BEHALF OF:                                                                                                                                                                                                                     |                     | M            |
| MC DONALDS RESTAURANTS LT                                                                                                                                                                                                         | D 🦊                 | TM           |
| STORE ADDRESS                                                                                                                                                                                                                     | -                   | TORE No      |
| 13 - 14 Thames Street, Winds                                                                                                                                                                                                      | sor                 | 126          |
| Berkshire, SL4 1PL                                                                                                                                                                                                                |                     |              |
| DRAWING TITLE                                                                                                                                                                                                                     |                     |              |
| EXTERNAL SHOPFRONT ELEVATIONS                                                                                                                                                                                                     |                     |              |
| Existing & Proposed elevation                                                                                                                                                                                                     | าร                  |              |
| Scale @ A1                                                                                                                                                                                                                        |                     | 1:100        |
| Created on:                                                                                                                                                                                                                       | AP                  | RIL 2024     |
| Drawn by :                                                                                                                                                                                                                        |                     | JP           |
| Checked by:                                                                                                                                                                                                                       |                     | GF           |
| Purpose of Issue:                                                                                                                                                                                                                 | 3                   | STAGE 1      |
| <b>OPEN</b> architecture                                                                                                                                                                                                          |                     |              |
| Anton House                                                                                                                                                                                                                       | www.opena           | arc.co.uk    |
| South Park                                                                                                                                                                                                                        | T +44 0173          | 2 779580     |
| Sevenoaks / Kent / TN13 1EB                                                                                                                                                                                                       | F +44 0173          | 2 741316     |
|                                                                                                                                                                                                                                   |                     |              |