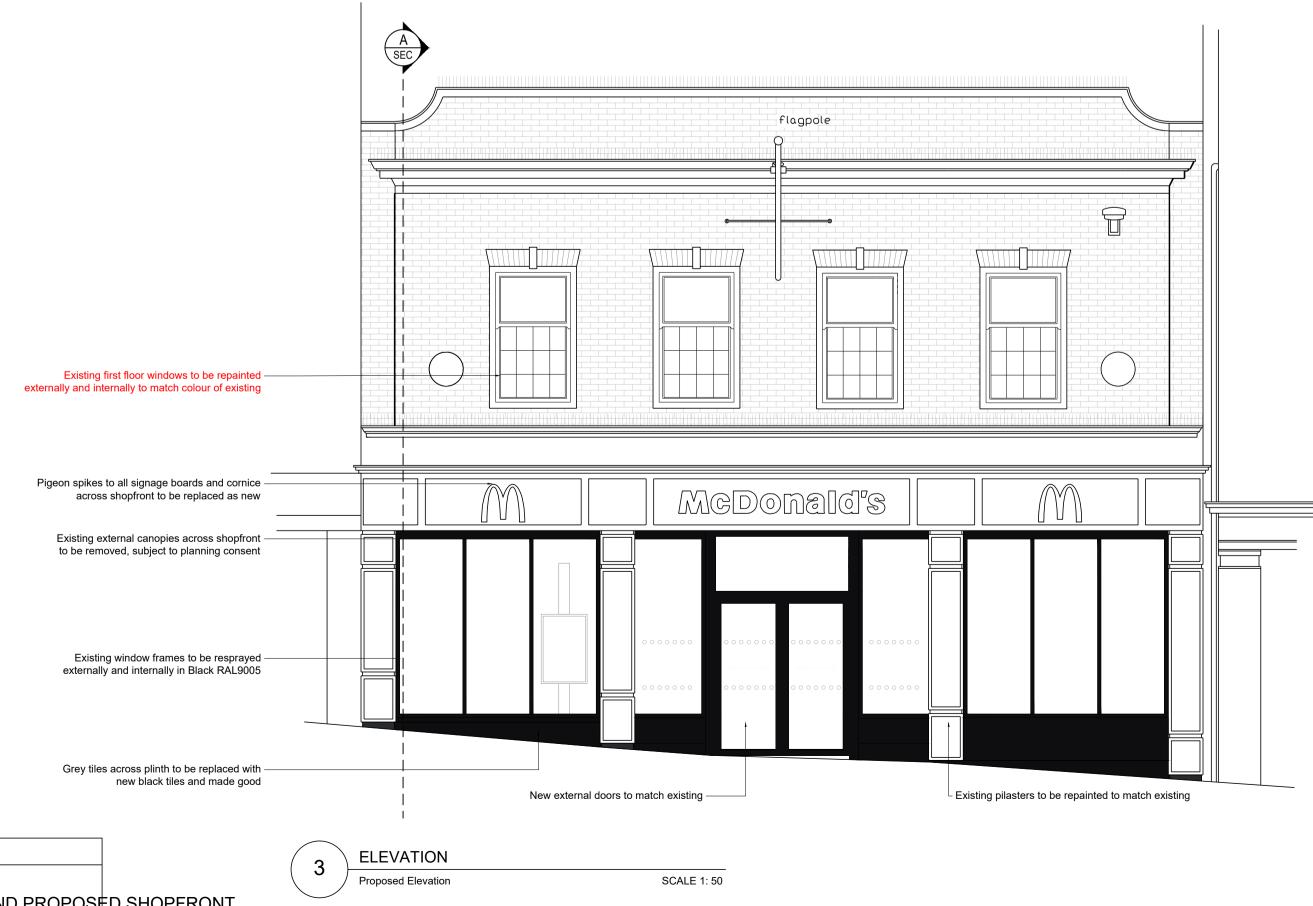

Where indicated all existing signage should be removed and discarded as per McDonalds PM instruction. Any fixing holes, electrical cable penetrations etc to be made good with surrounding finishes.

All surfaces that are to be resprayed, must be first treated with suitable primers as agreed with the McDonalds PM, prior to receiving new paint finish. Shopfront paint: Black. Ref: RAL 9005

Signage:

PPC Aluminium Dark Grey (7022) fascia boxes to be retained where possible, with individual internally illuminated LED signage

Yellow Acrylic (flat faced) Golden Arch Logo
White Acrylic (flat faced) McDonalds Text

Existing internally illuminated projecting signage to be refurbished with new LED internal fittings

Digital window poster to be installed within shopfront in accordance to the drawings

| REV DESCRIPTION                                                                                                                                                                                                                   | DR / CH             | DATE         |
|-----------------------------------------------------------------------------------------------------------------------------------------------------------------------------------------------------------------------------------|---------------------|--------------|
| This drawing has been reviewed and signed off by McDonald<br>changes or discrepancies should be reported to the McDo<br>designers prior to commencing work on site.                                                               |                     |              |
| NAME (PM): [                                                                                                                                                                                                                      | DATE:               | -            |
| SIGNATURE:                                                                                                                                                                                                                        |                     |              |
| GENERAL NOTES:<br>All works are to be undertaken in accordance with the Buildin<br>British Standards. All proprietary materials and products are to<br>with the manufacturers recommendations. All dimensions to<br>construction. | be used strictly in | n accordance |
| ON BEHALF OF:                                                                                                                                                                                                                     |                     | M            |
| MC DONALDS RESTAURANTS LT                                                                                                                                                                                                         | D 🦊                 | TM           |
| STORE ADDRESS                                                                                                                                                                                                                     | -                   | TORE No      |
| 13 - 14 Thames Street, Winds                                                                                                                                                                                                      | sor                 | 126          |
| Berkshire, SL4 1PL                                                                                                                                                                                                                |                     |              |
| DRAWING TITLE                                                                                                                                                                                                                     |                     |              |
| EXTERNAL SHOPFRONT ELEVATIONS                                                                                                                                                                                                     |                     |              |
| Existing & Proposed elevation                                                                                                                                                                                                     | าร                  |              |
| Scale @ A1                                                                                                                                                                                                                        |                     | 1:100        |
| Created on:                                                                                                                                                                                                                       | AP                  | RIL 2024     |
| Drawn by :                                                                                                                                                                                                                        |                     | JP           |
| Checked by:                                                                                                                                                                                                                       |                     | GF           |
| Purpose of Issue:                                                                                                                                                                                                                 | 3                   | STAGE 1      |
| <b>OPEN</b> architecture                                                                                                                                                                                                          |                     |              |
| Anton House                                                                                                                                                                                                                       | www.opena           | arc.co.uk    |
| South Park                                                                                                                                                                                                                        | T +44 0173          | 2 779580     |
| Sevenoaks / Kent / TN13 1EB                                                                                                                                                                                                       | F +44 0173          | 2 741316     |
|                                                                                                                                                                                                                                   |                     |              |

Drawing No Rev

05 A

Job Reference Store Number

126

21600

A Note to repaint first floor windows JP/GF 24.04.2024

SCALE 1: 50