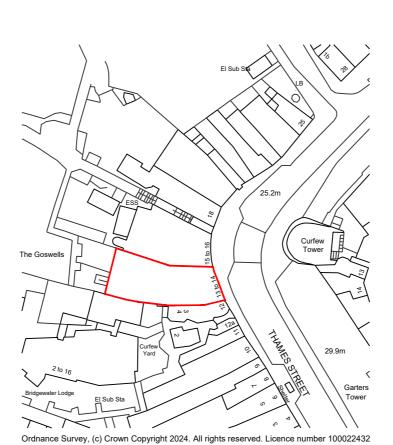

Extent of application boundary

| SCALE 1:1250 |      |    |  |  |      |  |     |
|--------------|------|----|--|--|------|--|-----|
|              |      |    |  |  |      |  |     |
| 0m           | 12.5 | 25 |  |  | 62.5 |  | 125 |

MC DONALDS RESTAURANTS LTD STORE ADDRESS

13 - 14 Thames Street, Windsor

Berkshire, SL4 1PL
DRAWING TITLE
SITE LOCATION PLAN

| Scale @ A4        | 1:125     |
|-------------------|-----------|
| Created on:       | APRIL 202 |
| Drawn by :        | JE        |
| Checked by:       | G         |
| Purpose of Issue: | STAGE     |