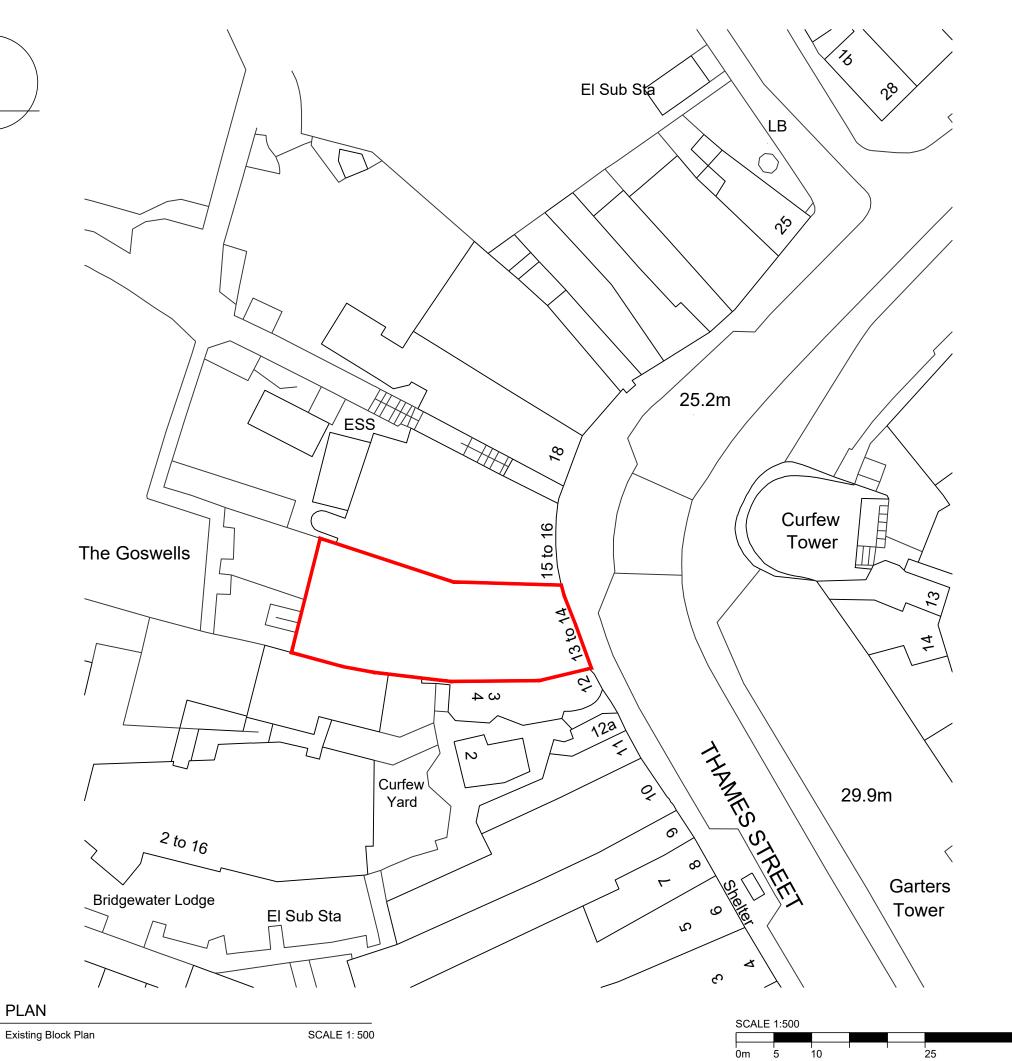

All drawings to be read in conjunction with all other drawings as noted on issue sheet.

McDonald Demise

Extent of application boundary

| SCHEDULE OF AREAS                                                     |        |
|-----------------------------------------------------------------------|--------|
| EXISTING SITE AREA                                                    | 0.05ha |
| EXISTING BUILDING (GEA - m²)<br>(Excluding Corral, Freezer / Chiller) | 362m²  |
| EXISTING BUILDING (GIA - m²)                                          | 901m²  |

ON BEHALF OF:

MC DONALDS RESTAURANTS LTD STORE ADDRESS 13 - 14 Thames Street, Windsor

Berkshire, SL4 1PL
DRAWING TITLE

BLOCK PLAN

| Scale @ A3        | 1:500      |
|-------------------|------------|
| Created on:       | APRIL 2024 |
| Drawn by :        | JF         |
| Checked by:       | GF         |
| Purpose of Issue: | STAGE 1    |