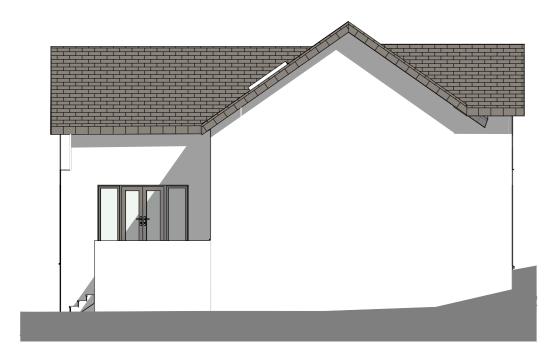

PROPOSED SIDE (NORTH) ELEVATION 1:100

PROPOSED SIDE (SOUTH) ELEVATION 1:100

EXISTING REAR (WEST ELEVATION) 1:100

| ID | Description | Date |
|----|-------------|------|
| ı  |             |      |
|    |             |      |
|    |             |      |
|    |             |      |
|    |             |      |
|    |             |      |

SLATE ROOF TILE

OFF-WHITE RENDERED WALLS

HERITAGE STYLE BRICK PLINTH

LIGHT GREY WINDOWS

This drawing is the copyright of Integrated Design Studio. It may not be copied or altered in any way without written authority. Do not scale from the drawing, work to figured dimensions only. Scaling should only be done for Planning Authority purposes. All dimensions are to be checked by the Contractor on site and any discrepancies must be reported to Integrated Design Studio immediately.