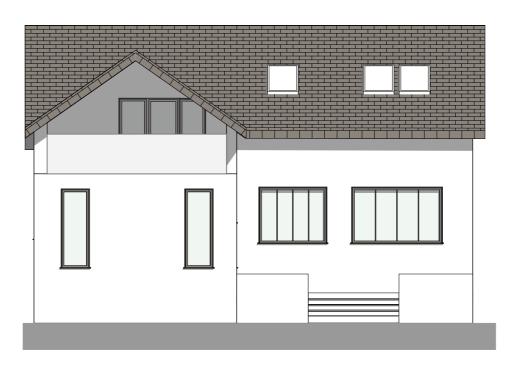

PROPOSED SIDE (NORTH) ELEVATION 1:100

PROPOSED SIDE (SOUTH) ELEVATION 1:100

EXISTING REAR (WEST ELEVATION) 1:100

| ID | Description | Date |
|----|-------------|------|
| ı  |             |      |
|    |             |      |
|    |             |      |
|    |             |      |
|    |             |      |
|    |             |      |

SLATE ROOF TILE

OFF-WHITE RENDERED WALLS

HERITAGE STYLE BRICK PLINTH

LIGHT GREY WINDOWS

This drawing is the copyright of Integrated Design Studio. It may not be copied or altered in any way without written authority. Do not scale from the drawing, work to figured dimensions only. Scaling should only be done for Planning Authority purposes. All dimensions are to be checked by the Contractor on site and any discrepancies must be reported to Integrated Design Studio immediately.