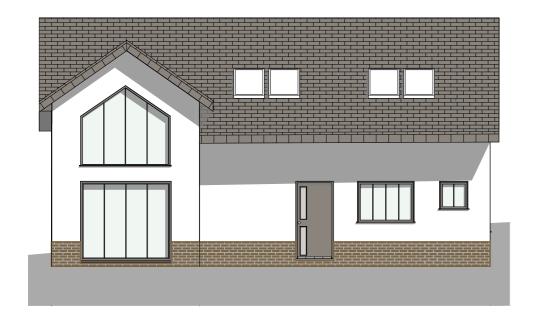

PROPOSED SIDE (NORTH) ELEVATION 1:100

PROPOSED SIDE (SOUTH) ELEVATION 1:100

EXISTING REAR (WEST ELEVATION) 1:100

| ID | Description | Date |
|----|-------------|------|
| ı  |             |      |
|    |             |      |
|    |             |      |
|    |             |      |
|    |             |      |
|    |             |      |

SLATE ROOF TILE

OFF-WHITE RENDERED WALLS

HERITAGE STYLE BRICK PLINTH

LIGHT GREY WINDOWS

This drawing is the copyright of Integrated Design Studio. It may not be copied or altered in any way without written authority. Do not scale from the drawing, work to figured dimensions only. Scaling should only be done for Planning Authority purposes. All dimensions are to be checked by the Contractor on site and any discrepancies must be reported to Integrated Design Studio immediately.