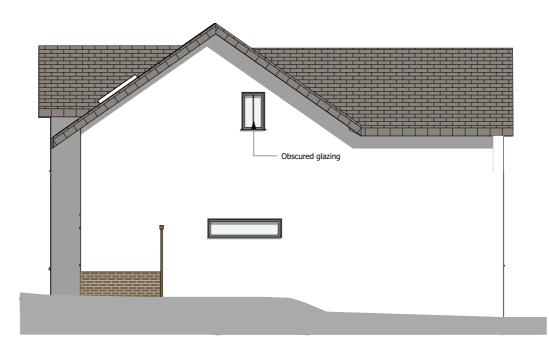

PROPOSED SIDE (NORTH) ELEVATION 1:100

PROPOSED SIDE (SOUTH) ELEVATION 1:100

EXISTING REAR (WEST ELEVATION) 1:100

| ID | Description | Date |
|----|-------------|------|
| ı  |             |      |
|    |             |      |
|    |             |      |
|    |             |      |
|    |             |      |
|    |             |      |

SLATE ROOF TILE

OFF-WHITE RENDERED WALLS

HERITAGE STYLE BRICK PLINTH

LIGHT GREY WINDOWS

This drawing is the copyright of Integrated Design Studio. It may not be copied or altered in any way without written authority. Do not scale from the drawing, work to figured dimensions only. Scaling should only be done for Planning Authority purposes. All dimensions are to be checked by the Contractor on site and any discrepancies must be reported to Integrated Design Studio immediately.