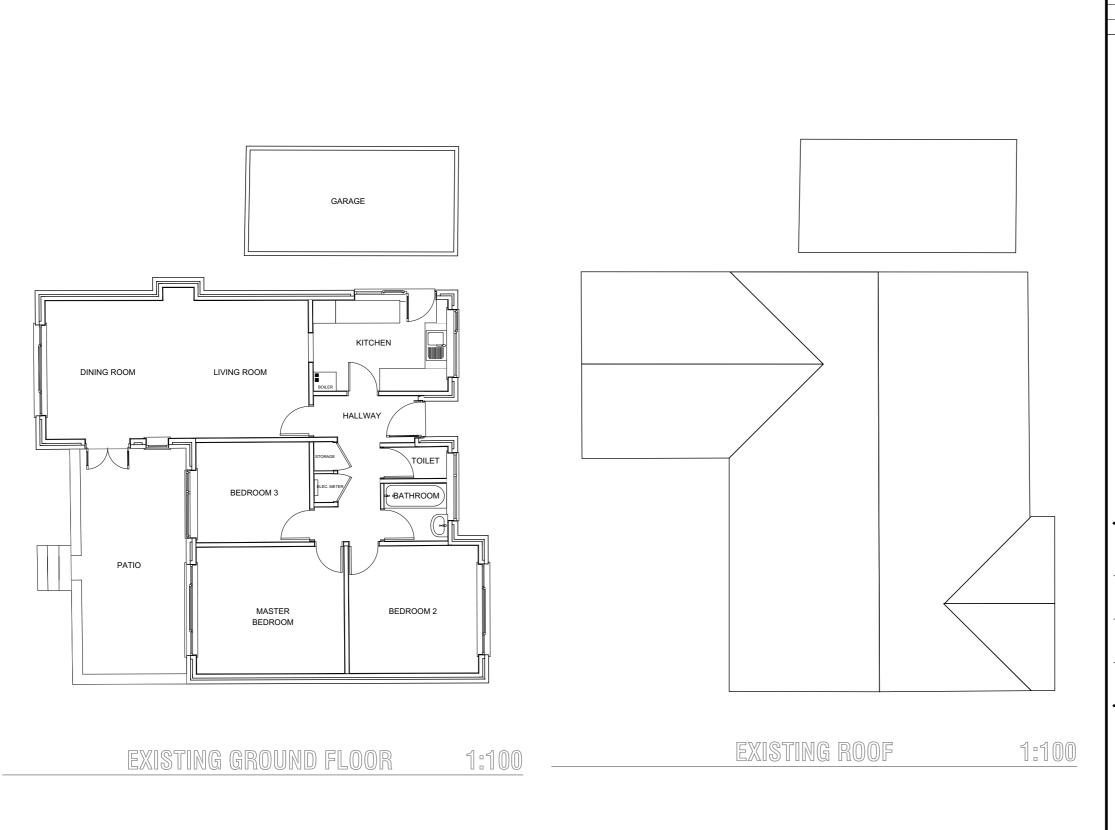

## ALTERATION AND EXTENSION OF EXISTING BUNGALOW

18 WEST WAY, BROADSTONE, BH18 9LR

CLIENT:

DK & SU

DRAWING TITLE:

EXISTING GROUND & FIRST FLOOR PLAN

SCALES: (A3 SHEET)

1:100