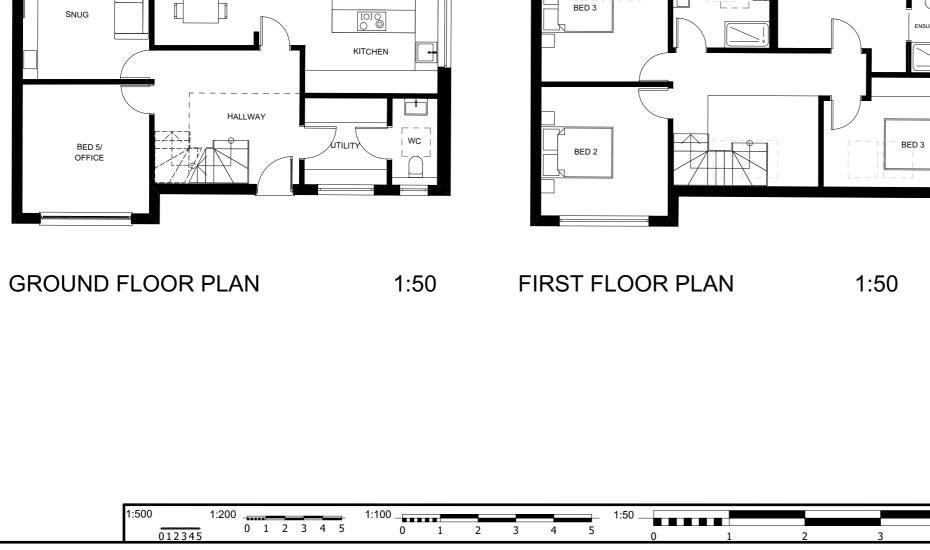

## ALTERATION AND EXTENSION OF **EXISTING BUNGALOW**

## 18 WEST WAY, BROADSTONE, BH18 9LR

| ;LI | E١ | NT: |  |
|-----|----|-----|--|
| ĸ   | &  | SU  |  |

ID

DRAWING TITLE: PROPOSED GROUND & FIRST FLOOR PLAN

SCALES: (A3 SHEET)

DATE: March 2024 DWN BY: STAGE: Planning Application