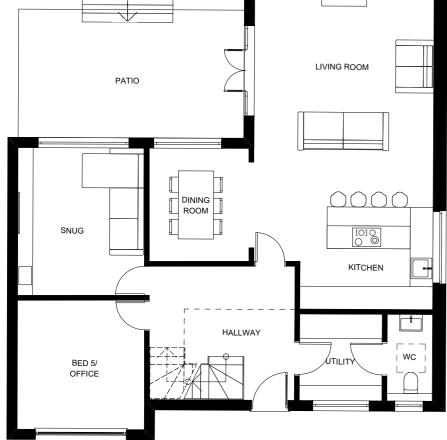

## ALTERATION AND EXTENSION OF **EXISTING BUNGALOW**

## 18 WEST WAY, BROADSTONE, BH18 9LR

| ;LI | E١ | NT: |  |
|-----|----|-----|--|
| ĸ   | &  | SU  |  |

ID

DRAWING TITLE: PROPOSED GROUND & FIRST FLOOR PLAN

SCALES: (A3 SHEET)

DATE: March 2024 DWN BY: STAGE: Planning Application