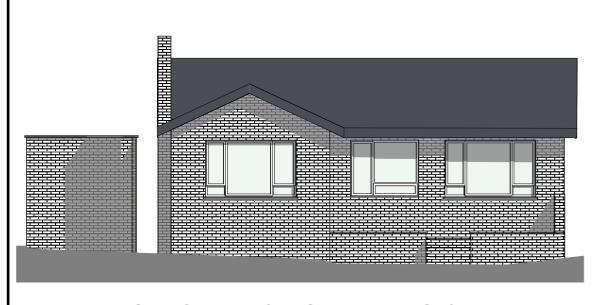

EXISTING SIDE (SOUTH ELEVATION) 1:100

EXISTING REAR (WEST ELEVATION)

1:100

0 1 2 3 4 5

EXISTING FRONT (EAST) ELEVATION 1:100

0 1 2 3 4 5

012345

EXISTING SIDE (NORTH ELEVATION)1:100

## ALTERATION AND EXTENSION OF EXISTING BUNGALOW

18 WEST WAY, BROADSTONE, BH18 9LR

CLIENT:

DK & SU

DRAWING TITLE: EXISTING ELEVATIONS

Description

SCALES: (A3 SHEET)

1:100