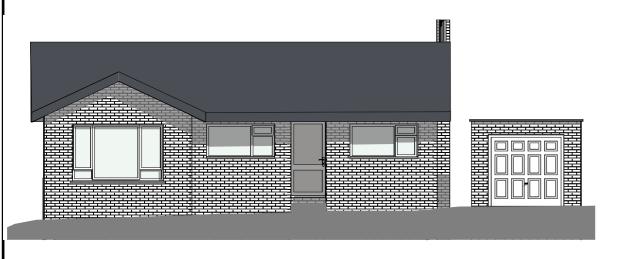

EXISTING SIDE (SOUTH ELEVATION) 1:100

EXISTING REAR (WEST ELEVATION)

1:100

0 1 2 3 4 5

EXISTING FRONT (EAST) ELEVATION 1:100

0 1 2 3 4 5

012345

EXISTING SIDE (NORTH ELEVATION)1:100

## ALTERATION AND EXTENSION OF EXISTING BUNGALOW

18 WEST WAY, BROADSTONE, BH18 9LR

CLIENT:

DK & SU

DRAWING TITLE: EXISTING ELEVATIONS

Description

SCALES: (A3 SHEET)

1:100