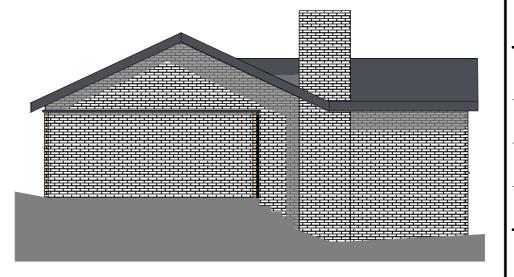

EXISTING SIDE (SOUTH ELEVATION) 1:100

EXISTING REAR (WEST ELEVATION)

1:100

0 1 2 3 4 5

EXISTING FRONT (EAST) ELEVATION 1:100

0 1 2 3 4 5

012345

EXISTING SIDE (NORTH ELEVATION)1:100

## ALTERATION AND EXTENSION OF EXISTING BUNGALOW

18 WEST WAY, BROADSTONE, BH18 9LR

CLIENT:

DK & SU

DRAWING TITLE: EXISTING ELEVATIONS

Description

SCALES: (A3 SHEET)

1:100