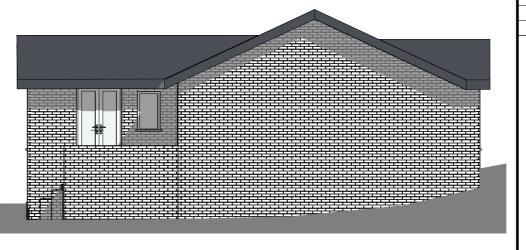

EXISTING SIDE (SOUTH ELEVATION) 1:100

EXISTING REAR (WEST ELEVATION)

1:100

0 1 2 3 4 5

EXISTING FRONT (EAST) ELEVATION 1:100

0 1 2 3 4 5

012345

EXISTING SIDE (NORTH ELEVATION)1:100

## ALTERATION AND EXTENSION OF EXISTING BUNGALOW

18 WEST WAY, BROADSTONE, BH18 9LR

CLIENT:

DK & SU

DRAWING TITLE: EXISTING ELEVATIONS

Description

SCALES: (A3 SHEET)

1:100