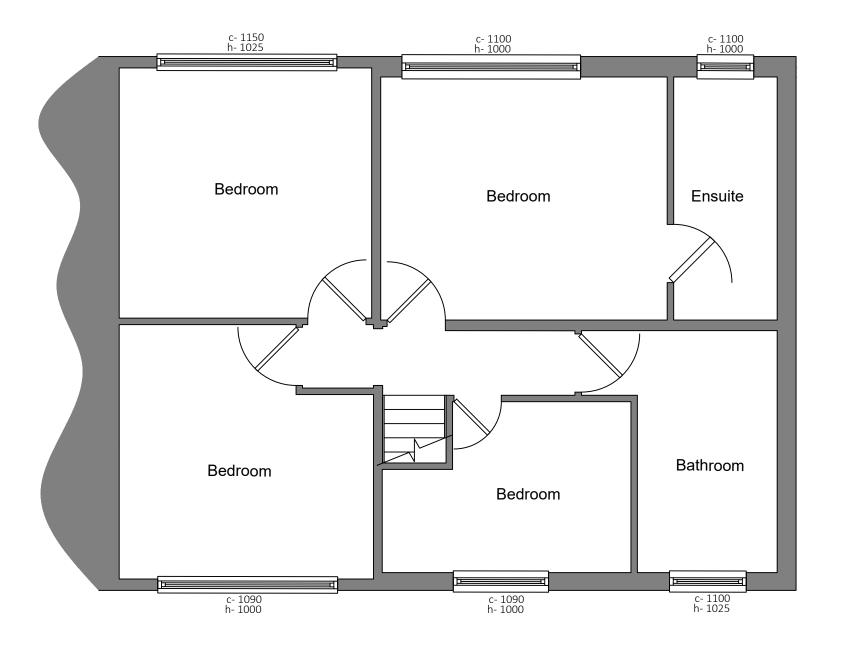

FIRST FLOOR PLAN



DRAWING PRODUCED BY



#### No

This drawing is for PLANNING purposes and does not constitute a construction issue drawing.

All setting out dimensions and levels are indicative and are subject to detailed site survey and site conditions.

This drawing to be read in conjunction with the Client site survey and all levels indicated are for guidance only with final levels to be resolved on site to suit contours and natural falls.

All foundations, structural floors and retaining walls are to be to Structural Engineers and/or specialist structural floor supplier detail design and actual site setting out as constructed.

The Client & his/her agent are responsible for ensuring that final construction and detailing conforms to BS8000 (min), NHBC & Local Authority requirement