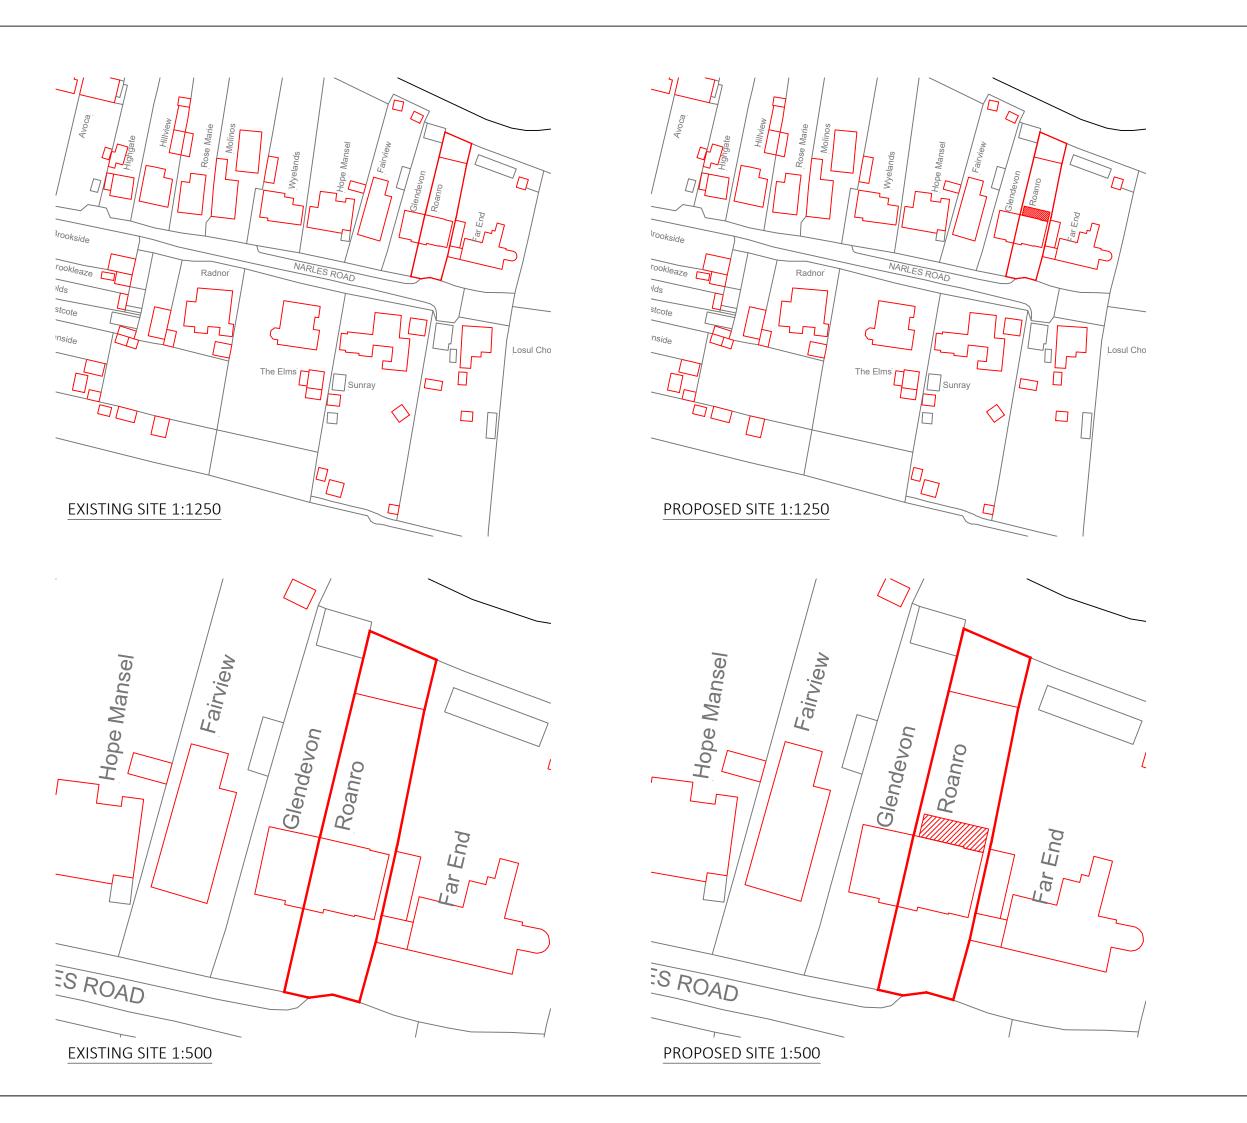

## CLIENT

MR ADRIAN BUTT

SITE ADDRESS

ROANRO, NARLES ROAD CAMBRIDGE, GLOUCESTER GL2 7AD

# PROJECT

EXTENSION AND ALTERATIONS

### DRAWING

**EXISTING AND PROPOSED SITE** 

### SCALE

1:500 & 1:1250

| DATE DRAWN | DATE ISSUED |
|------------|-------------|
| 01.04.2024 | 01.04.2024  |
| DRAWN      | CHECKED     |
| HJCE       | HJCE        |

DWG. NO.

OV1012.07