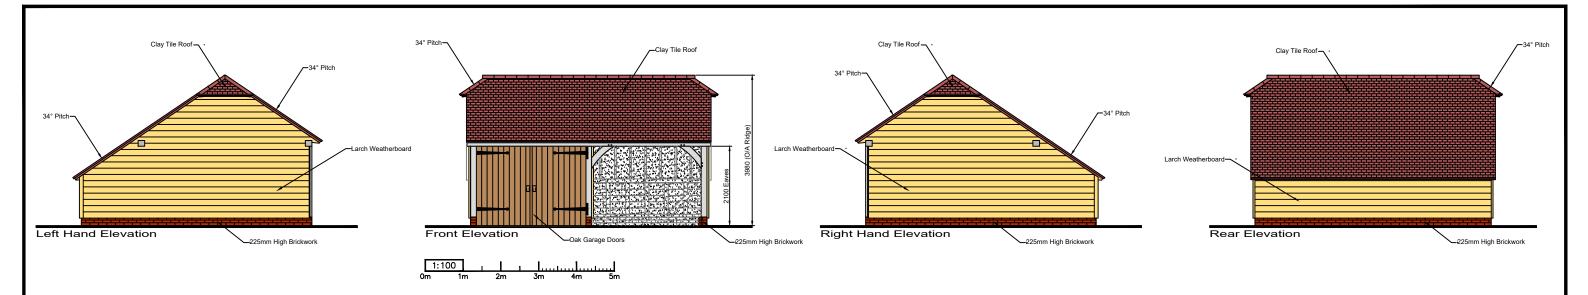

1:50

1m

2m

3m

4m

0m

## Notes:

Dimensions to be verified on site. Figured dimensions to take priority over those scaled from drawing. Any areas indicated are for guidance only, no responsibility is taken for their accuracy.

This drawing is the intellectual property of The Oak Designs Co Ltd. All Copyright and Design Rights are reserved / registered and the drawing is issued on the condition that it is not copied or reproduced, retained by or disclosed to any unauthorised person, either wholly or in part, without the written consent of the designers.

Checked by

Oak Designs Co. Unit 3, The Framing Yard,

Spithurst Commercial Centre,

Spithurst Road, Barcombe, East Sussex. BN8 5ED Tel: 01273 400411

March 2024

Approved by

Drawn by FC

Co-ordinated by

Scale/s (A3) 1-50 / 1-100