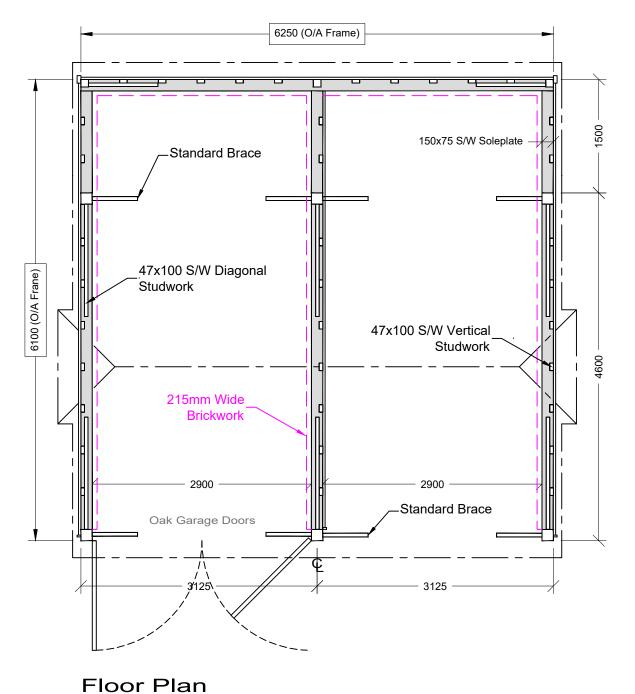

1:50

1m

2m

3m

4m

0m

## Notes:

Dimensions to be verified on site. Figured dimensions to take priority over those scaled from drawing. Any areas indicated are for guidance only, no responsibility is taken for their accuracy.

This drawing is the intellectual property of The Oak Designs Co Ltd. All Copyright and Design Rights are reserved / registered and the drawing is issued on the condition that it is not copied or reproduced, retained by or disclosed to any unauthorised person, either wholly or in part, without the written consent of the designers.

Checked by

Oak Designs Co. Unit 3, The Framing Yard,

Spithurst Commercial Centre,

Spithurst Road, Barcombe, East Sussex. BN8 5ED Tel: 01273 400411

March 2024

Approved by

Drawn by FC

Co-ordinated by

Scale/s (A3) 1-50 / 1-100

R