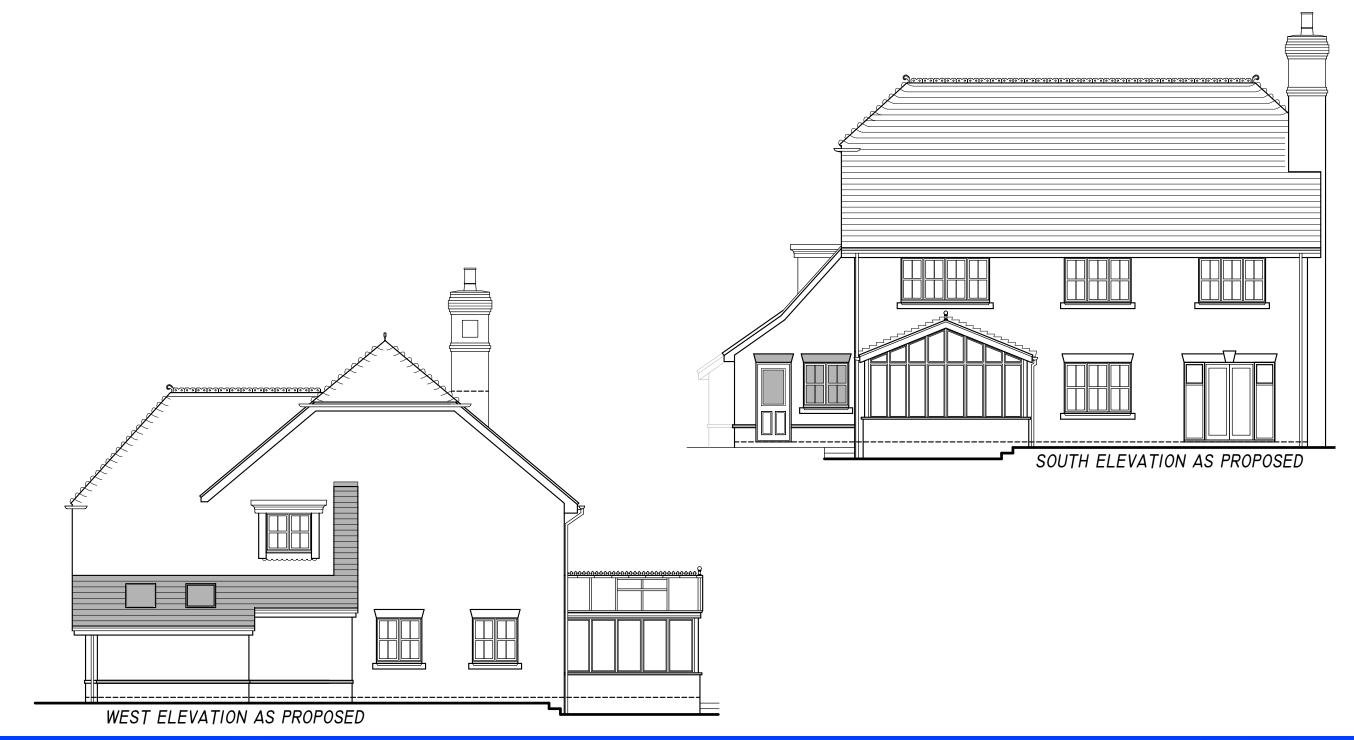

## SCALE 1:100 @A3

NOTE:

THIS DRAWING IS FOR PLANNING PURPOSES ONLY

THIS DRAWING IS BASED UPON SURVEY INFORMATION DRAWN BY OTHERS.

ALL CRITICAL DIMENSIONS TO BE CHECKED ON SITE.

Client MR & MRS GIOVANDO

Project Address 9 WOODHAM GATE, WOODHAM RD, WOKING, GU21 5AY

Drawing Title SOUTH & WEST **ELEVATIONS AS PROPOSED** 

Project Description **NEW SINGLE STOREY** SIDE ADDITION AT 9 WOODHAM GATE

Description Rev. Date

Scale 1:100

Date APR 24

Drg.NoCDA-269-048

Drawn GDP

Rev.