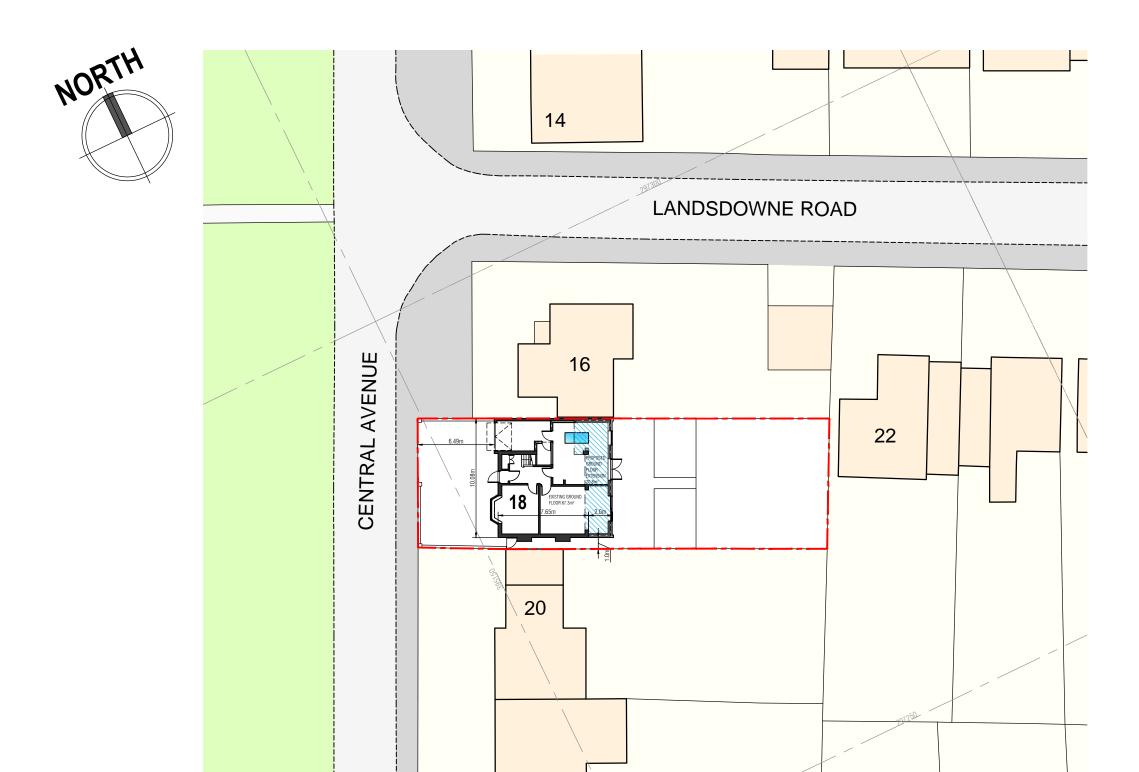

| 0 2 4                                            | 6 8 10 bar in meters             | 16<br>1:200 @ A3             | or Planr                           | ning          |
|--------------------------------------------------|----------------------------------|------------------------------|------------------------------------|---------------|
| NDRA SMITH                                       | Drawing title PROPOSED SITE PLAN | Scale<br>1:200@A3            | Drawn<br><b>AA</b>                 | Checked<br>AA |
| ect                                              |                                  | Date 28.12.2023              | Issuing Discipline<br>architecture |               |
| CENTRAL AVENUE, BILSTON<br>LVERHAMPTON. WV14 6LJ |                                  | Drawing number 2312-19[P]102 |                                    | Revision<br># |