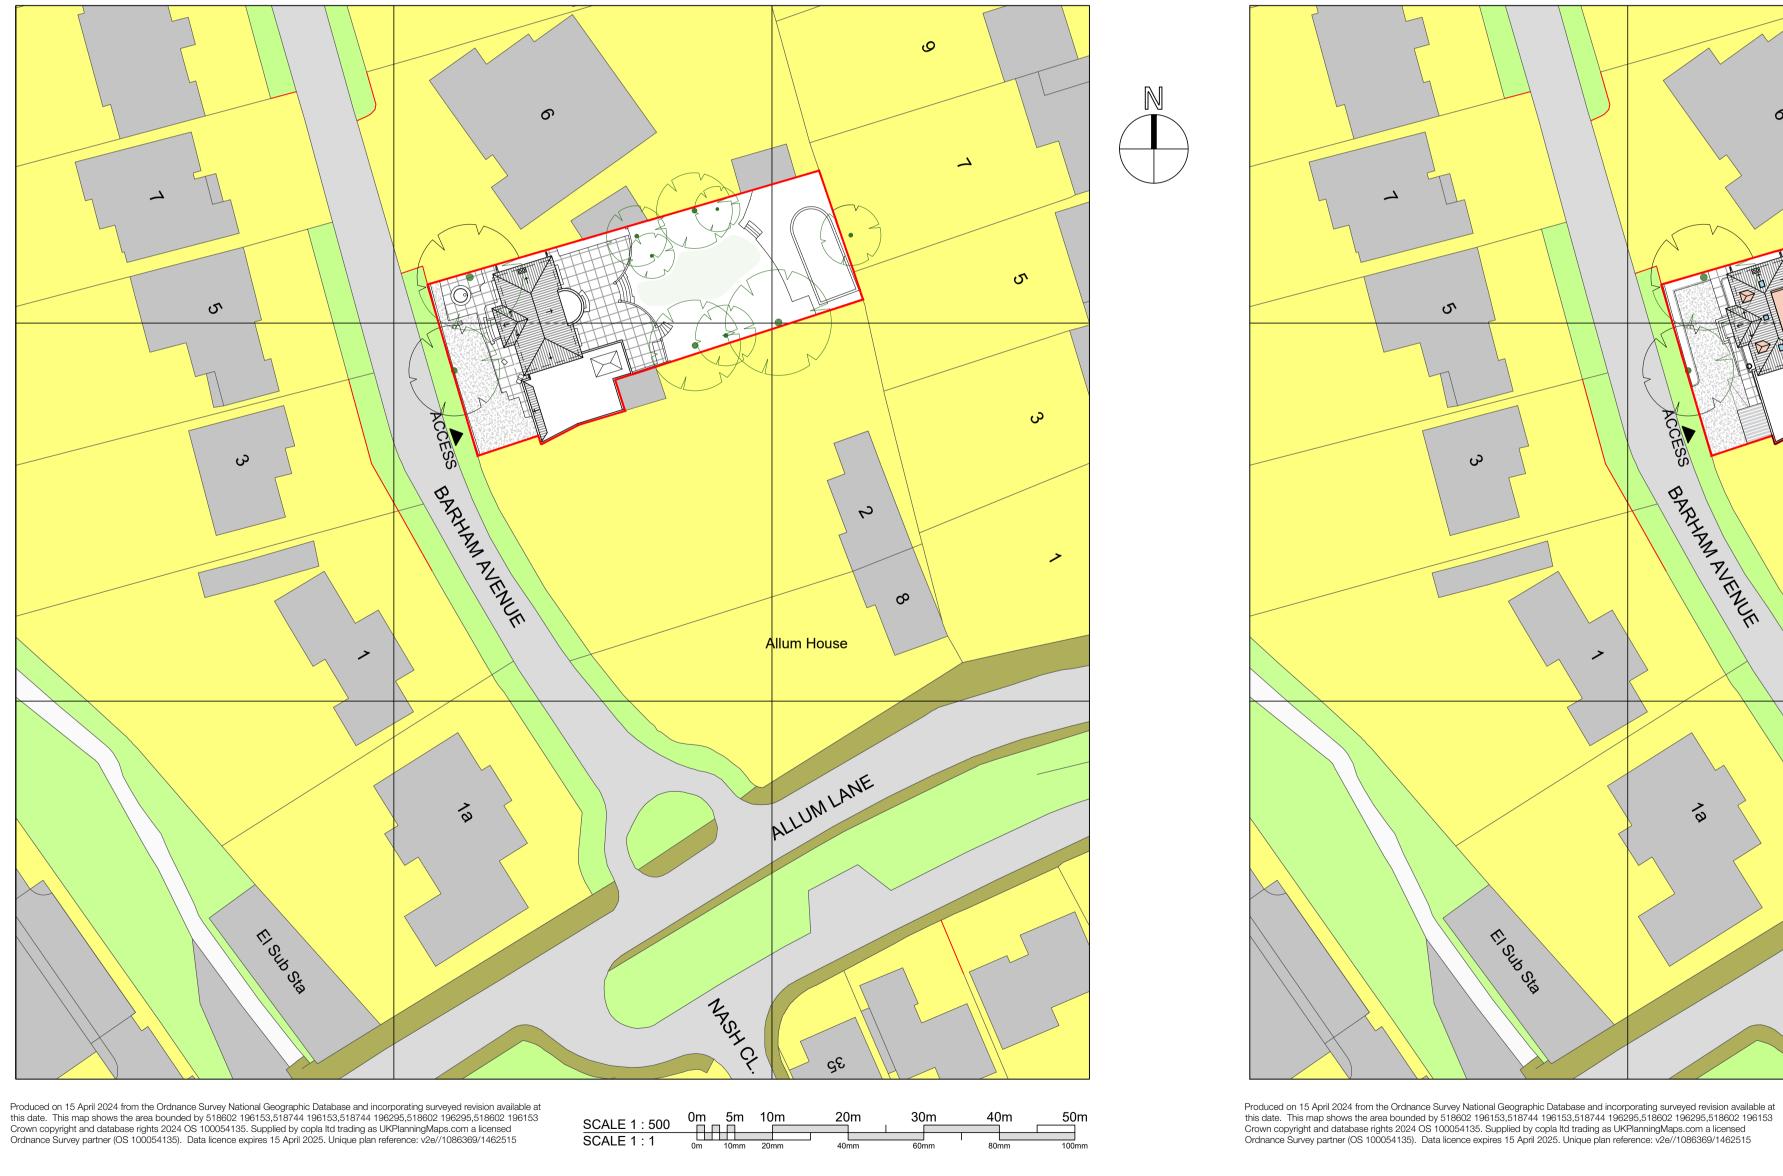

EXISTING BLOCK PLAN 1:500

Contractors must verify all dimensions and levels on site before commencing any work. Any errors are to be provided to ARa Architects Ltd as soon as possible.

Any construction work carried out prior to receiving all necessary approvals for Planning and/or Building Regulations is entirely at the client's / householder's risk.

Ordnance Survey maps reproduced with the sanction of the Controller of HM Stationery Office. Crown Copyright