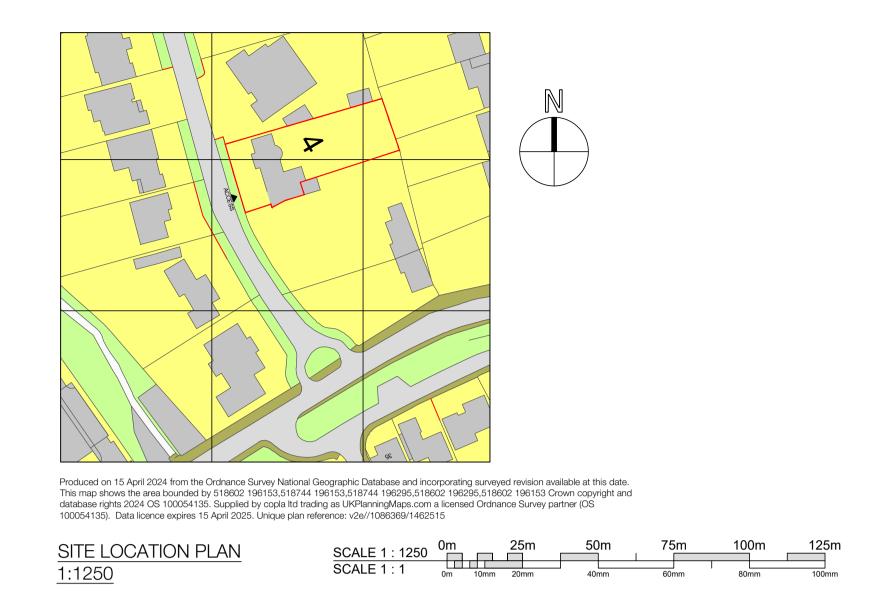

Ordnance Survey maps reproduced with the sanction of the Controller of HM Stationery Office. Crown Copyright

| Client :    |                                           |                                                            |      |  |
|-------------|-------------------------------------------|------------------------------------------------------------|------|--|
| Project :   | 4 Barham Avenue<br>Borehamwood<br>WD6 3PN |                                                            |      |  |
| Dwg Title : | SITE LOCATION PLAN<br>& BLOCK PLANS       |                                                            |      |  |
| Dwg No :    | ARa 3125 /                                | P110                                                       |      |  |
| Scale :     | 1:1250 1:50                               | 00                                                         | @ A1 |  |
| Drawn       | MP                                        | PLANNING:<br>subject to Local<br>Authority<br>requirements |      |  |
| Checked     | AR                                        |                                                            |      |  |
| Date :      | 04/2024                                   |                                                            |      |  |
|             |                                           |                                                            |      |  |