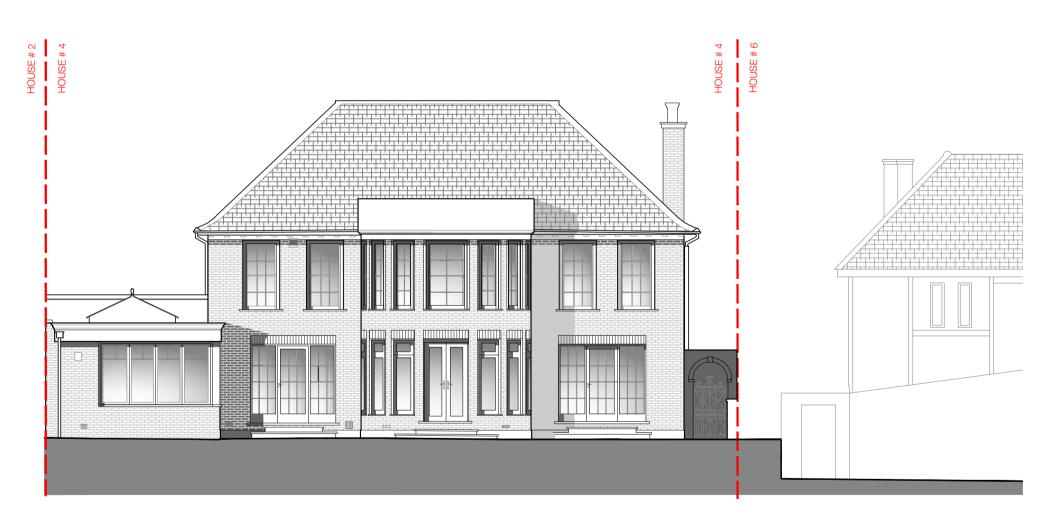

EXISTING SOUTH WEST ELEVATION 1:100

EXISTING SOUTH EAST ELEVATION 1:100

EXISTING NORTH EAST ELEVATION 1:100

EXISTING NORTH WEST ELEVATION 1:100

SECTION C-C 1:100

EXISTING SECTION A-A 1:100

Contractors must verify all dimensions and levels on site before commencing any work. Any errors are to be provided to ARa Architects Ltd as soon as possible.