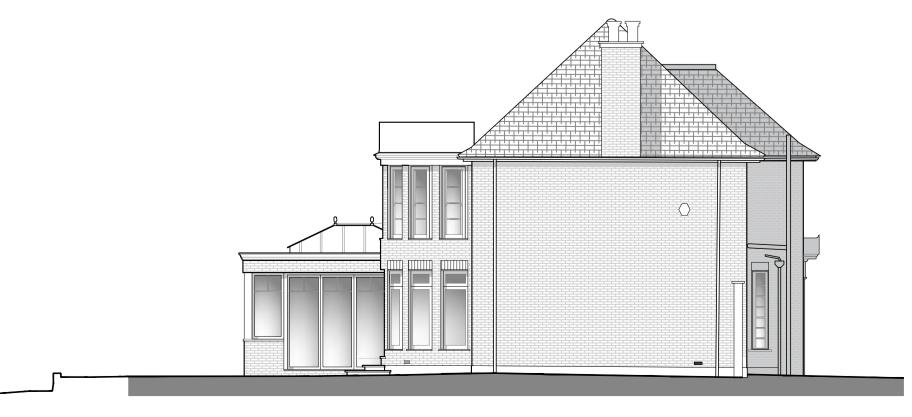

EXISTING SOUTH WEST ELEVATION 1:100

EXISTING SOUTH EAST ELEVATION 1:100

EXISTING NORTH EAST ELEVATION 1:100

EXISTING NORTH WEST ELEVATION 1:100

SECTION C-C 1:100

EXISTING SECTION A-A 1:100

Contractors must verify all dimensions and levels on site before commencing any work. Any errors are to be provided to ARa Architects Ltd as soon as possible.