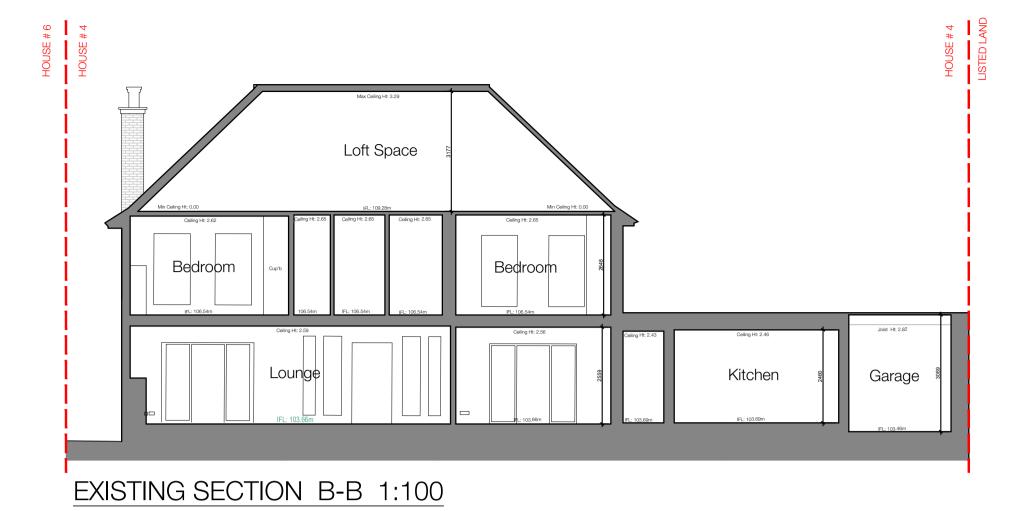

EXISTING SOUTH WEST ELEVATION 1:100

EXISTING SOUTH EAST ELEVATION 1:100

EXISTING NORTH EAST ELEVATION 1:100

EXISTING NORTH WEST ELEVATION 1:100

SECTION C-C 1:100

EXISTING SECTION A-A 1:100

Contractors must verify all dimensions and levels on site before commencing any work. Any errors are to be provided to ARa Architects Ltd as soon as possible.