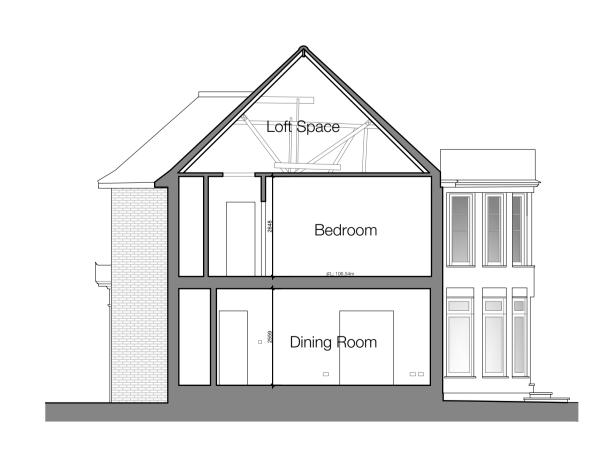

EXISTING SOUTH WEST ELEVATION 1:100

EXISTING SOUTH EAST ELEVATION 1:100

EXISTING NORTH EAST ELEVATION 1:100

EXISTING NORTH WEST ELEVATION 1:100

SECTION C-C 1:100

EXISTING SECTION A-A 1:100

Contractors must verify all dimensions and levels on site before commencing any work. Any errors are to be provided to ARa Architects Ltd as soon as possible.