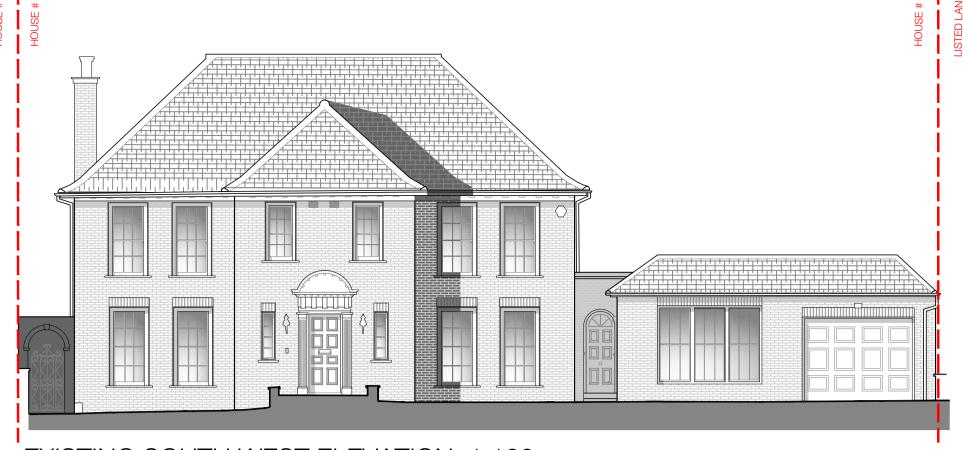

EXISTING SOUTH WEST ELEVATION 1:100

EXISTING SOUTH EAST ELEVATION 1:100

EXISTING NORTH EAST ELEVATION 1:100

EXISTING NORTH WEST ELEVATION 1:100

SECTION C-C 1:100

EXISTING SECTION A-A 1:100

Contractors must verify all dimensions and levels on site before commencing any work. Any errors are to be provided to ARa Architects Ltd as soon as possible.