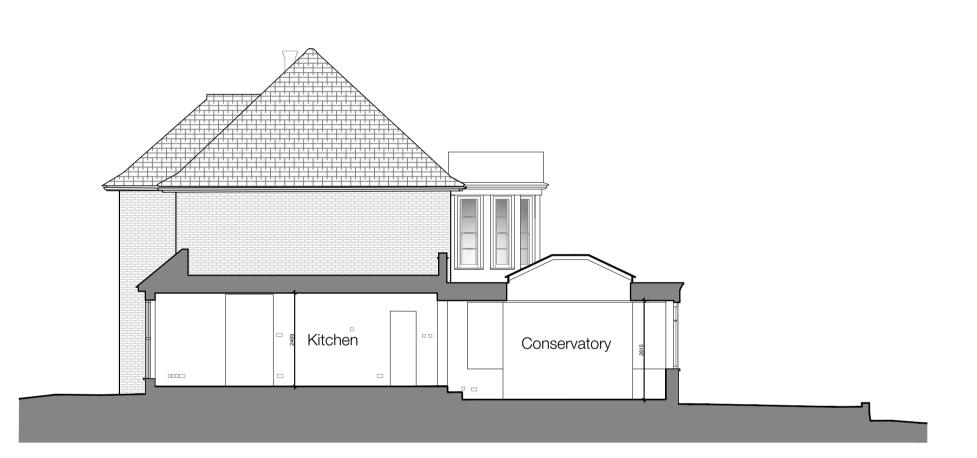

EXISTING SOUTH WEST ELEVATION 1:100

EXISTING SOUTH EAST ELEVATION 1:100

EXISTING NORTH EAST ELEVATION 1:100

EXISTING NORTH WEST ELEVATION 1:100

SECTION C-C 1:100

EXISTING SECTION A-A 1:100

Contractors must verify all dimensions and levels on site before commencing any work. Any errors are to be provided to ARa Architects Ltd as soon as possible.