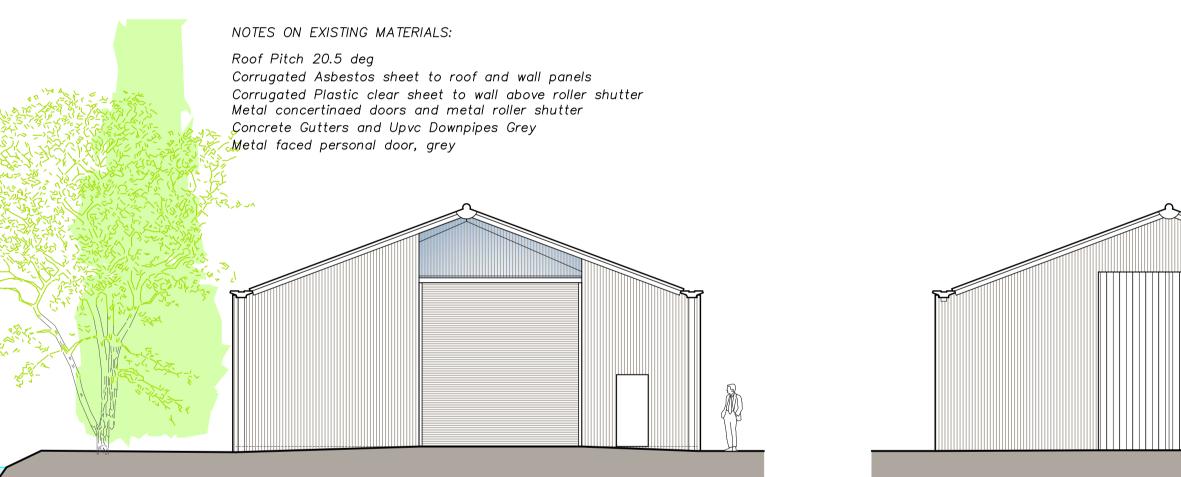

## existing side northwest elevation 1:00

existing front southwest elevation 1:00

existing rear northeast elevation 1:00

 $\bigcirc$ 