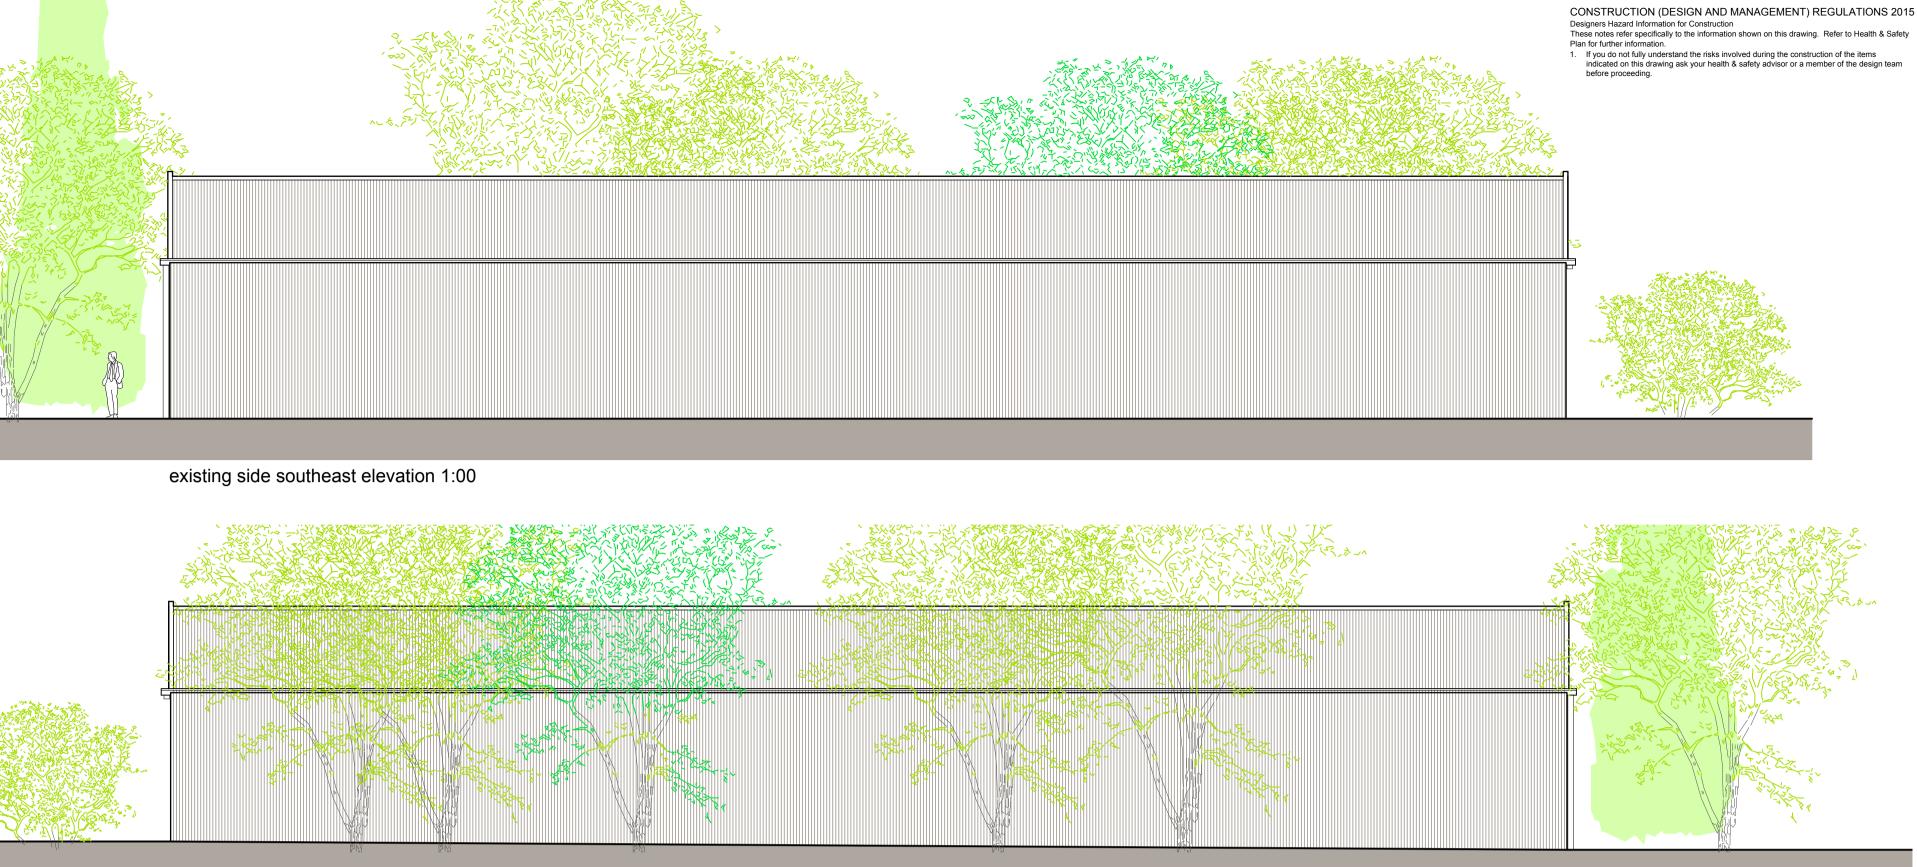

## existing side northwest elevation 1:00

existing front southwest elevation 1:00

existing rear northeast elevation 1:00

 $\bigcirc$ 