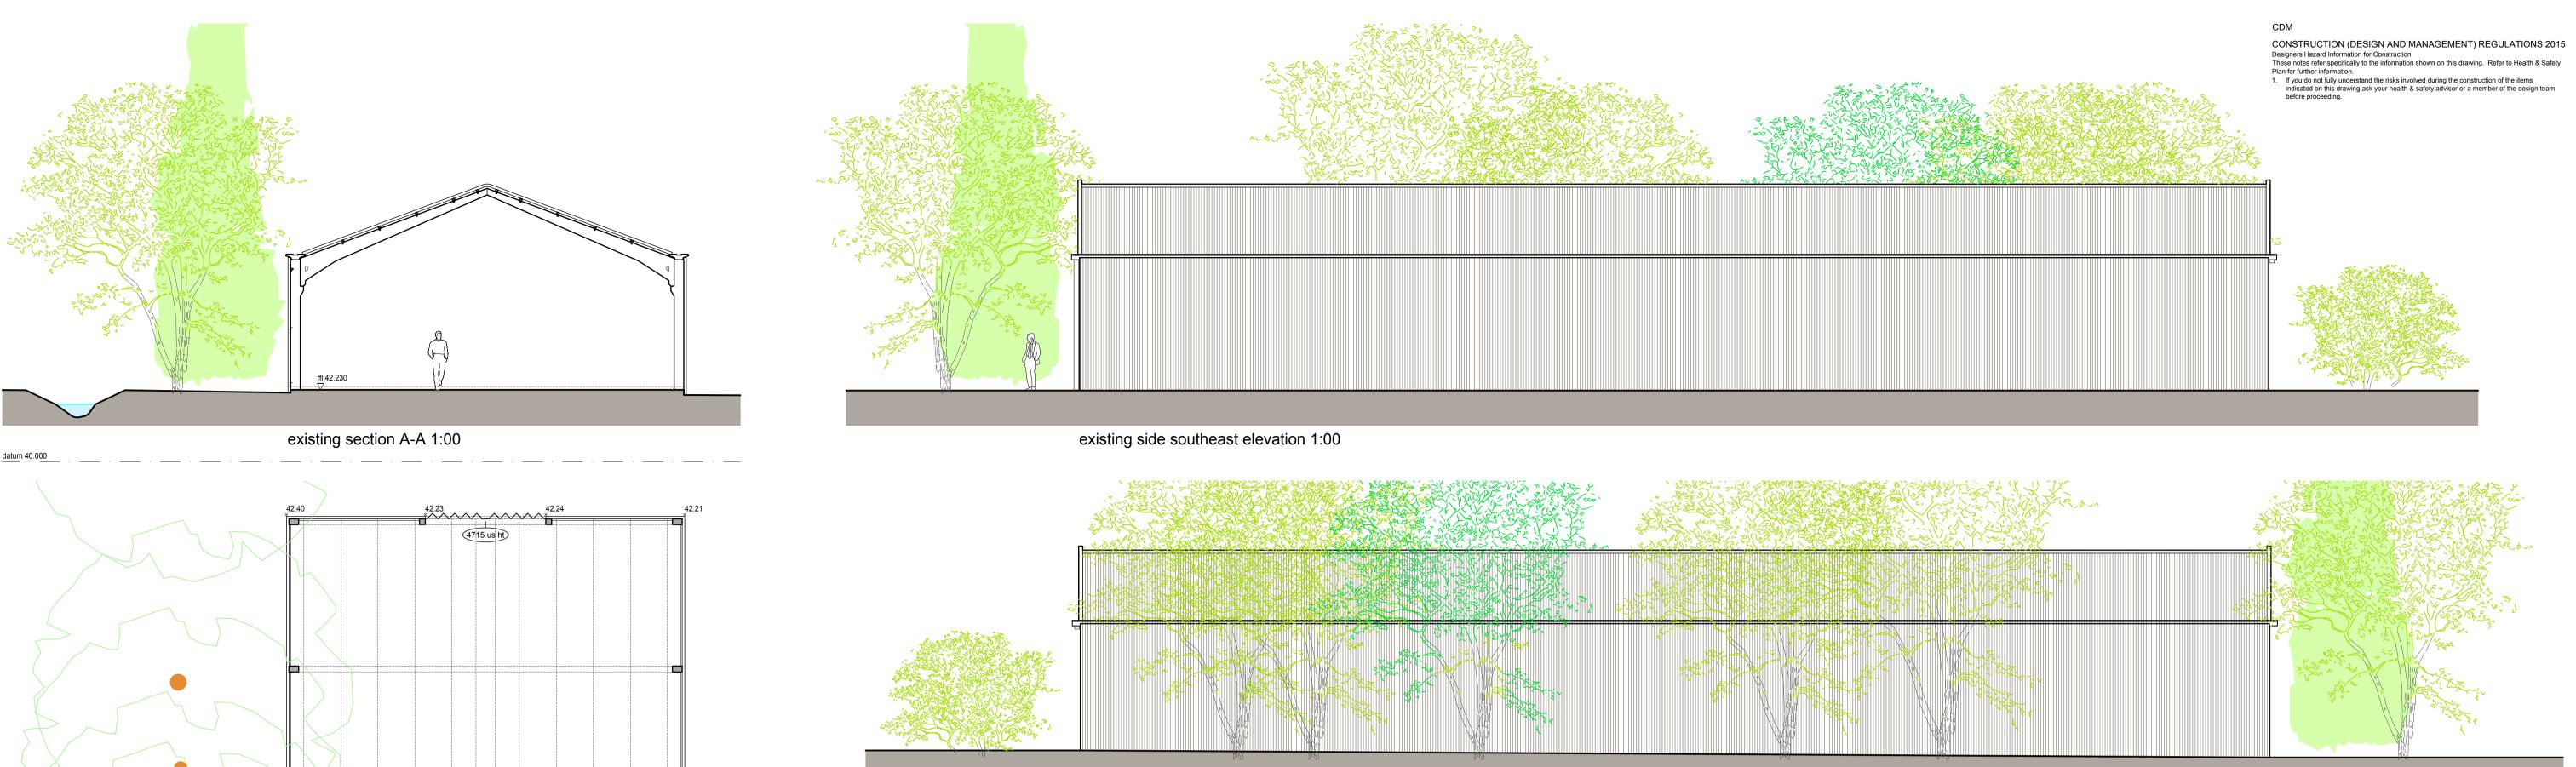

## existing side northwest elevation 1:00

existing front southwest elevation 1:00

existing rear northeast elevation 1:00

 $\bigcirc$ 