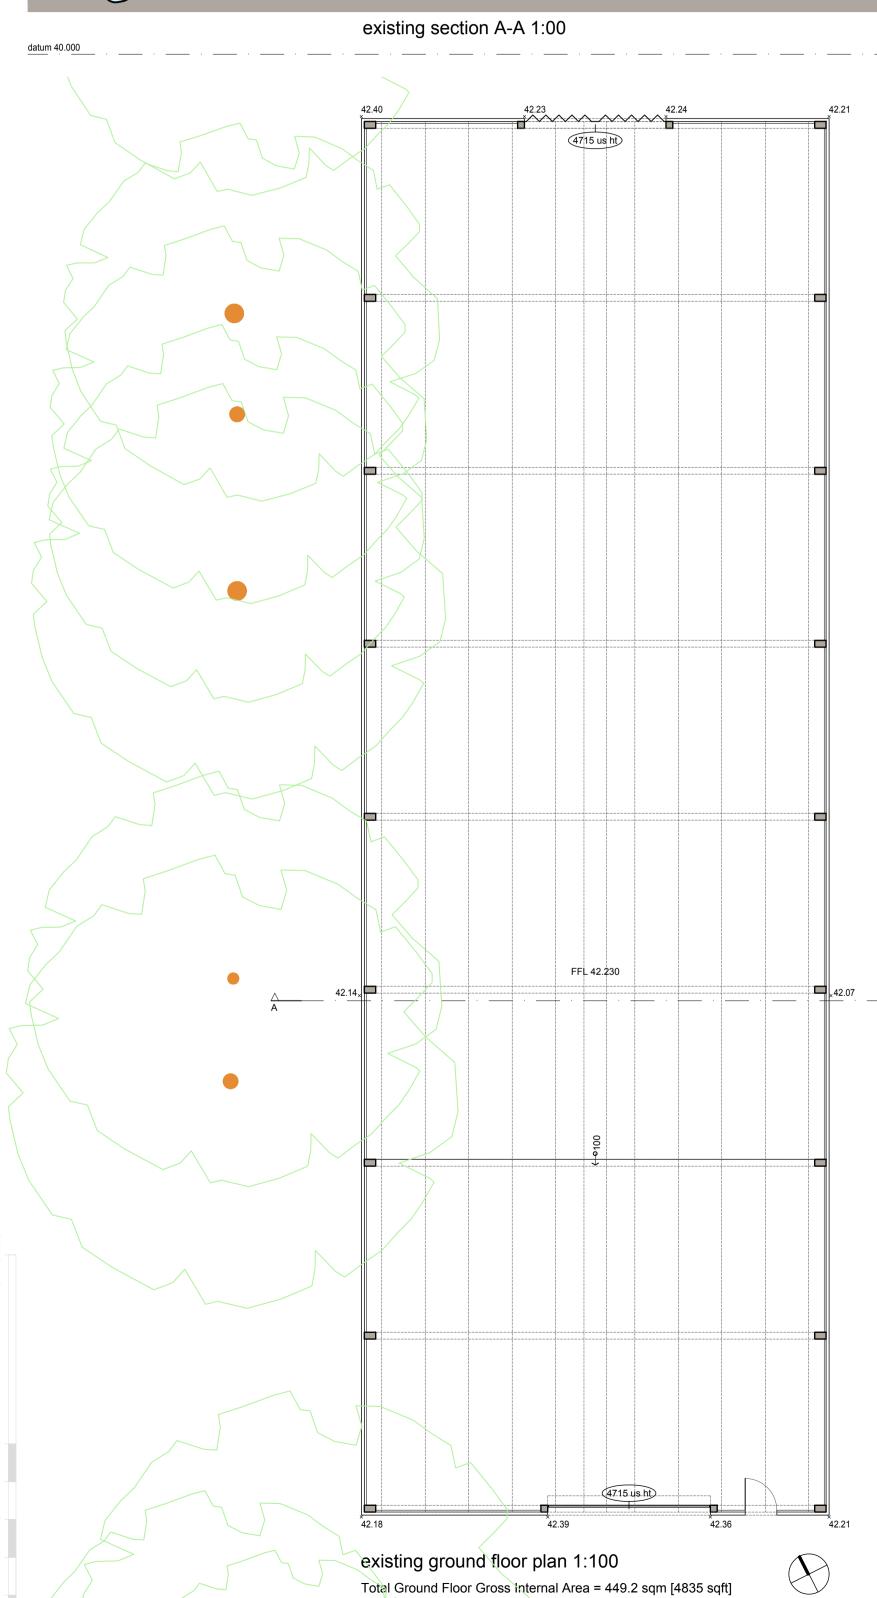

0 5 10 20 30 40 50 SCALE 1:1250



## existing side northwest elevation 1:00



existing front southwest elevation 1:00

existing rear northeast elevation 1:00

 $\bigcirc$ 







## Peter Wells Architects

Ferry Quay House, Ferry Quay, Woodbridge, Suffolk, IP12 1BW +44 (0)1394 799 299

info@peterwellsarchitects.co.uk peterwellsarchitects.co.uk

DISCLAIMER: This drawing was prepared for the Client, Project & Site stated below and for the purposes set out in the Project Particulars. Peter Wells Architects accepts no responsibility whatsoever should the drawing be used by any other person, on any other site or for any other purpose than those stated. This drawing is to be read in conjunction with all relevant drawings and specifications. ALL MEASUREMENTS ARE TO BE CHECKED ON SITE AND ANY