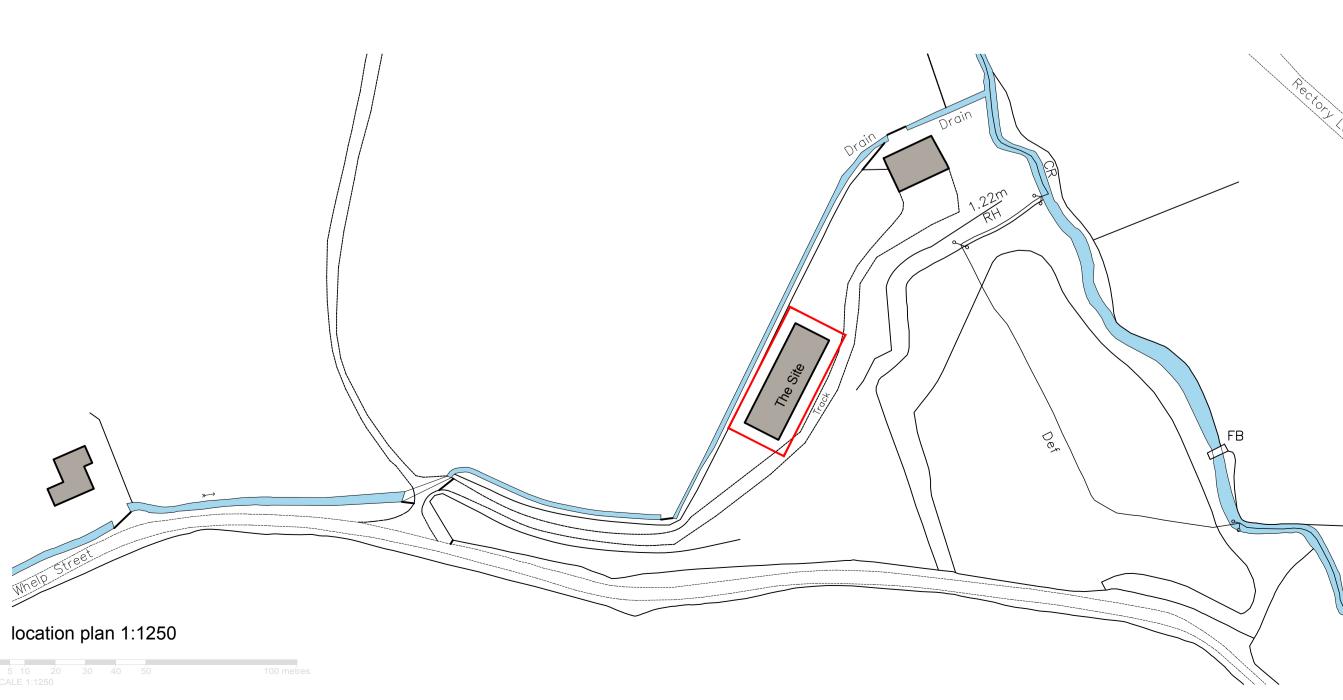

0 5 10 20 30 40 50 SCALE 1:1250



## existing side northwest elevation 1:00



existing front southwest elevation 1:00

existing rear northeast elevation 1:00

 $\bigcirc$ 







## Peter Wells Architects

Ferry Quay House, Ferry Quay, Woodbridge, Suffolk, IP12 1BW +44 (0)1394 799 299

info@peterwellsarchitects.co.uk peterwellsarchitects.co.uk

DISCLAIMER: This drawing was prepared for the Client, Project & Site stated below and for the purposes set out in the Project Particulars. Peter Wells Architects accepts no responsibility whatsoever should the drawing be used by any other person, on any other site or for any other purpose than those stated. This drawing is to be read in conjunction with all relevant drawings and specifications. ALL MEASUREMENTS ARE TO BE CHECKED ON SITE AND ANY DISCREPANCIES REPORTED TO PETER WELLS ARCHITECTS Copyright Peter Wells Architects 2023