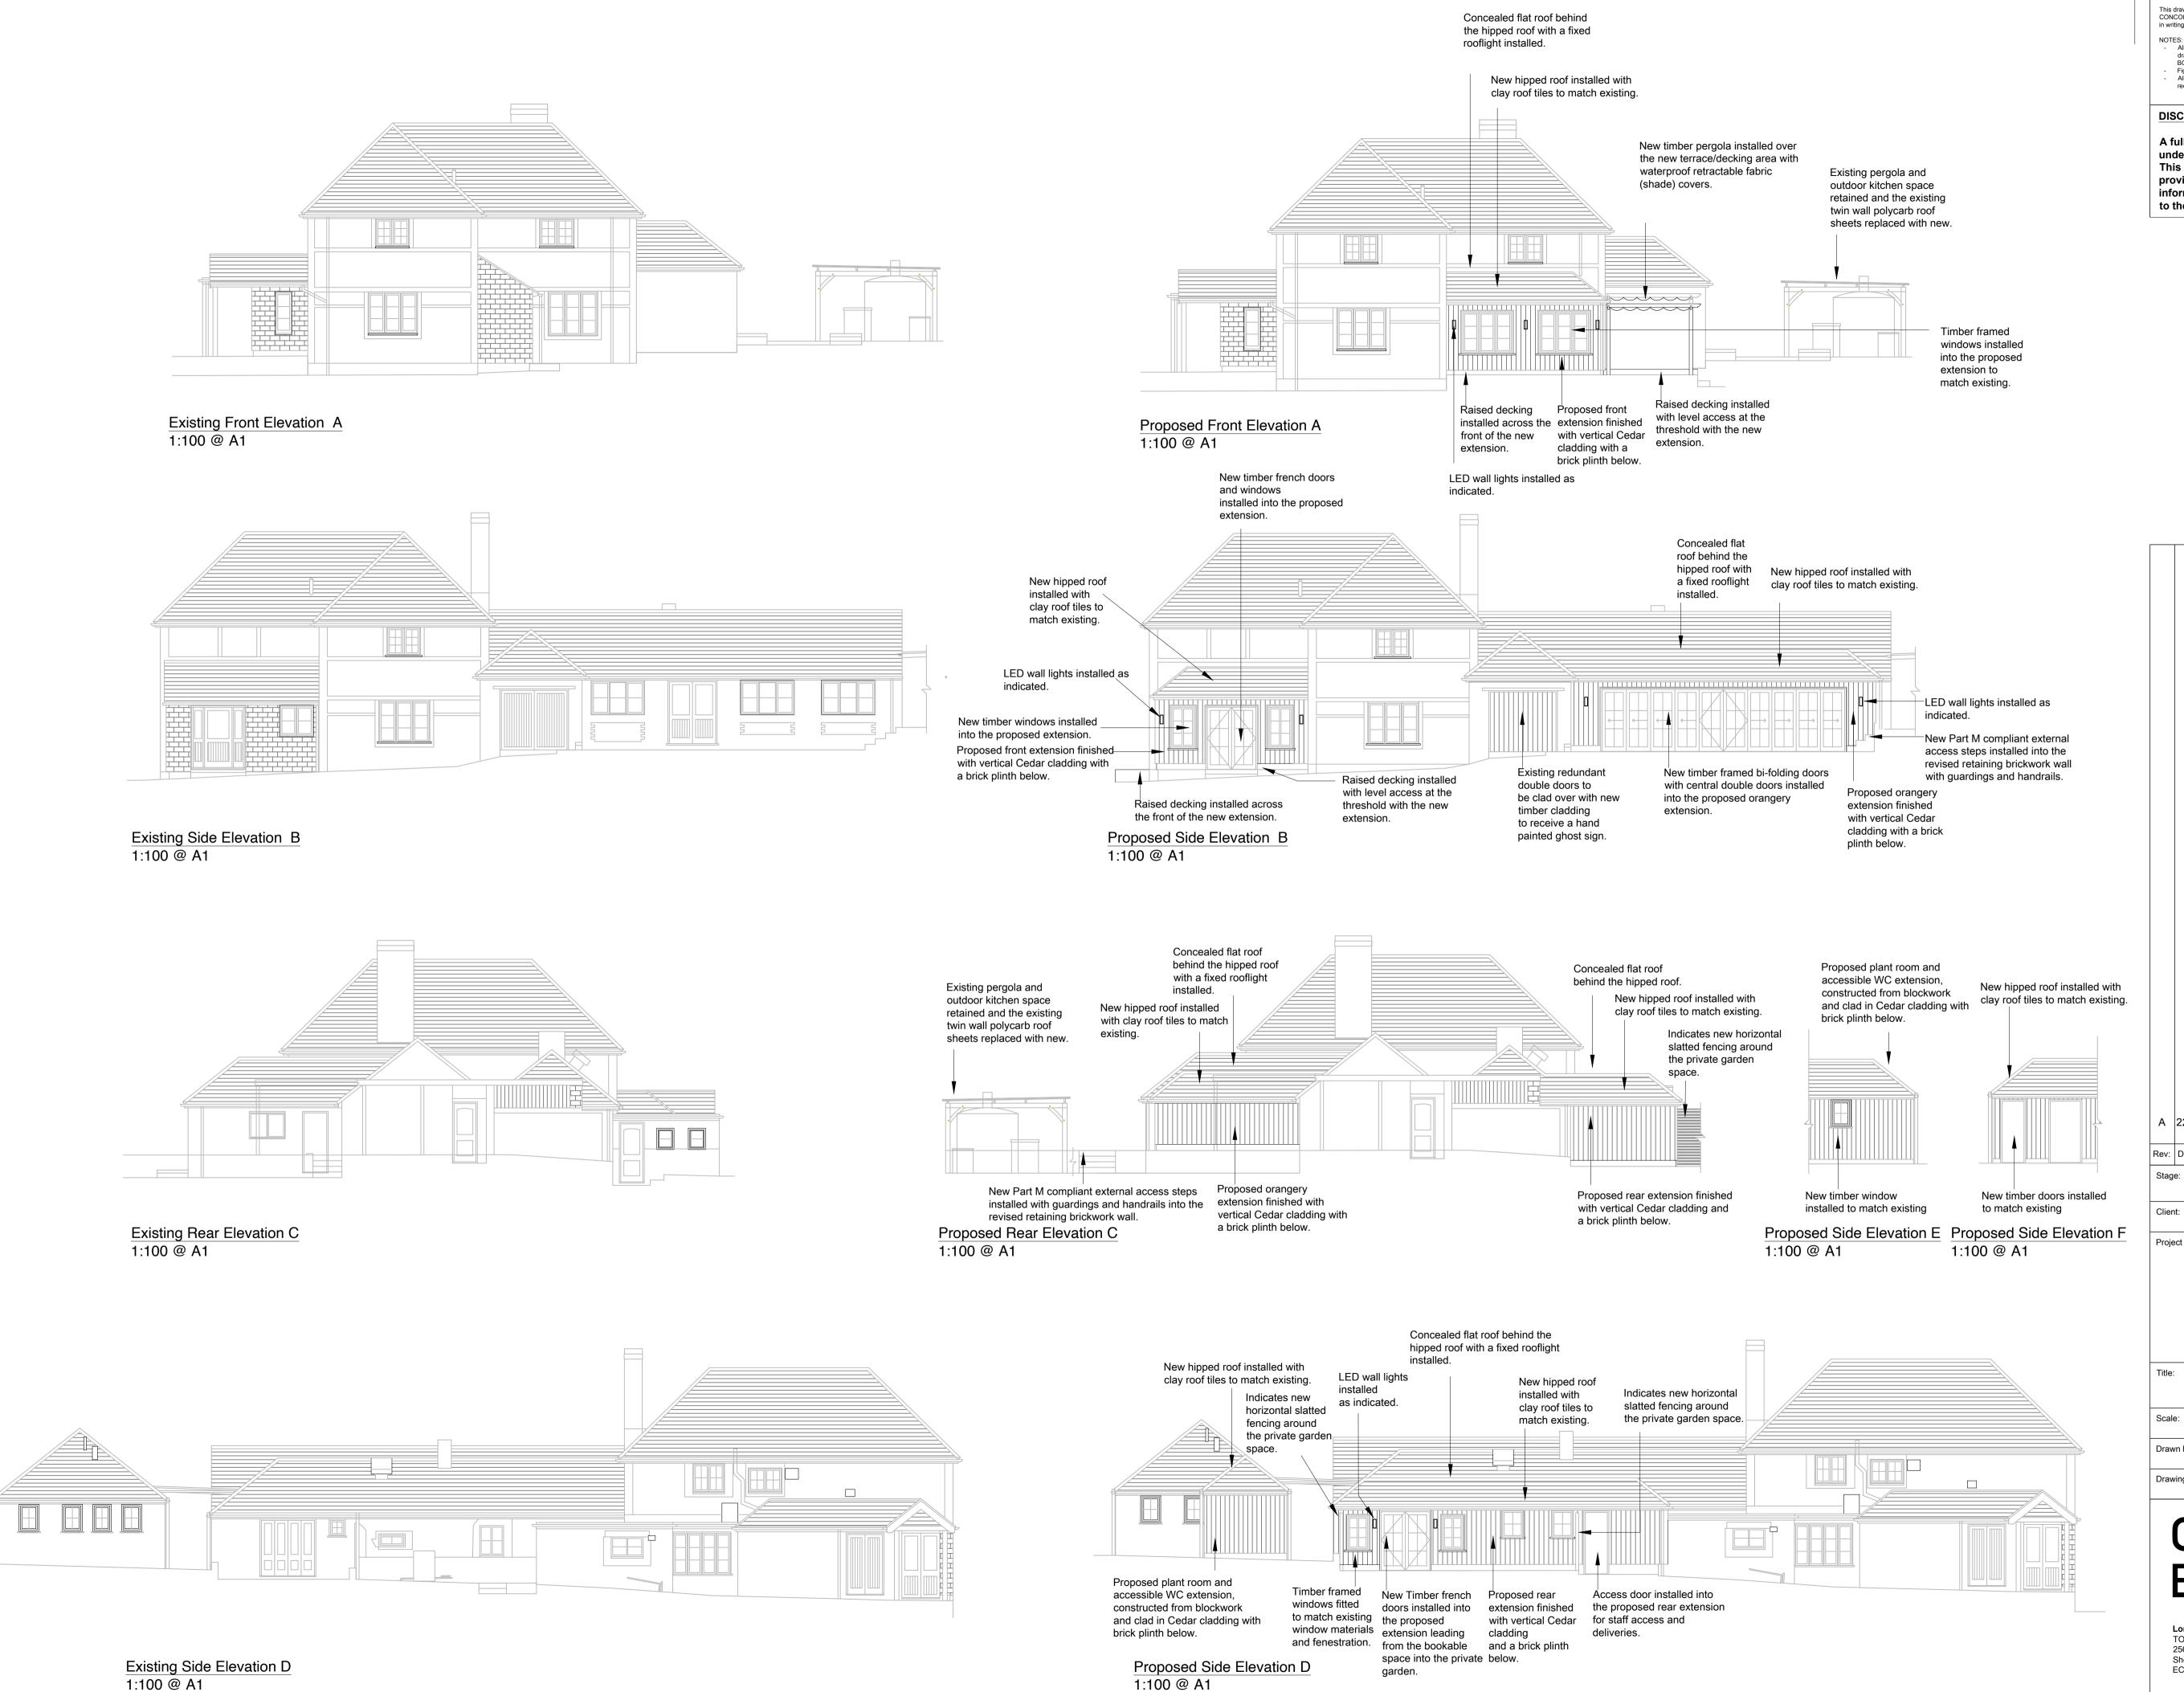

Woolpack Inn Totford Alresford SO24 9TJ

**EXISTING AND PROPOSED ELEVATIONS** 

Dwg size: 1:100 Drawn by:: CM / BB MARCH 24 Drawing no: 5139-02-01

concordebgw.com

0 1 2 3 4 5 6 7 8 9 10 metres (for 1:100 original)

**Existing and Proposed Elevations** Scale 1:100