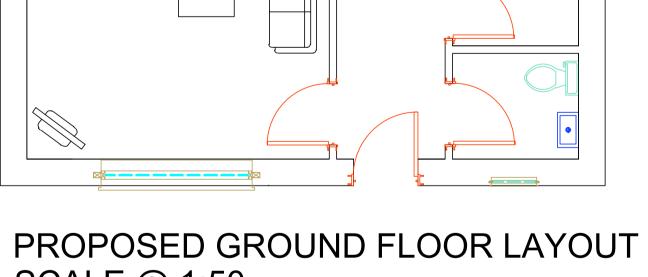

PROPOSED SOUTH/SW FACING ELEVATION SCALE @ 1:100.

PROPOSED EAST/SE ELEVATION SCALE @ 1:100.

PROPOSED NORTH/NE FACING ELEVATION SCALE @ 1:100.

PROPOSED NORTH/NW FACING ELEVATION SCALE @ 1:100.

SCALE @ 1:50.