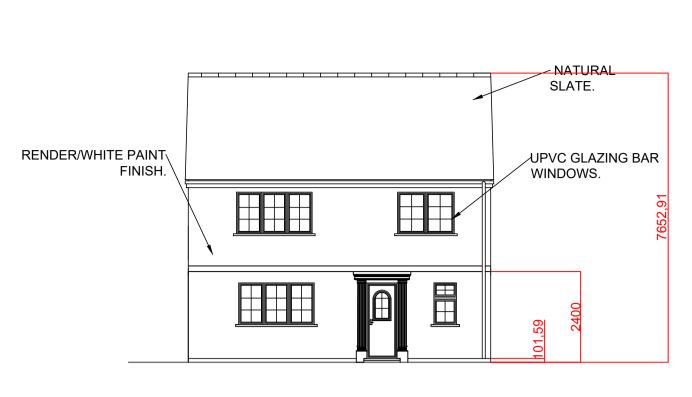

PROPOSED SOUTH/SW FACING ELEVATION SCALE @ 1:100.

PROPOSED EAST/SE ELEVATION SCALE @ 1:100.

PROPOSED NORTH/NE FACING ELEVATION SCALE @ 1:100.

PROPOSED NORTH/NW FACING ELEVATION SCALE @ 1:100.

SCALE @ 1:50.