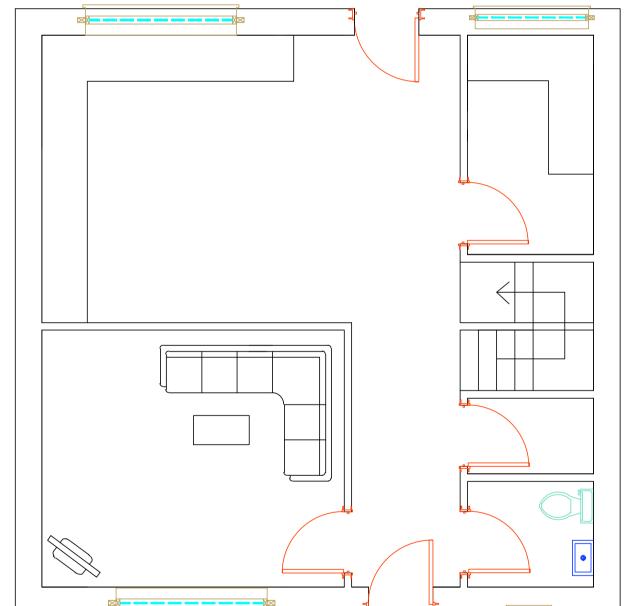

RESTORMEL ARCHITECTURAL SERVICES Title DEMOLITION OF EXISTING BUNGALOWS, AND ERECTION OF 4, 4 BED DWELLINGS, DEAN DENVER/TREYBAN LISKEARD. Location PROPOSED FIRST FLOOR LAYOUT DEAN DENVER, DEAN STREET, SCALE @ 1:50. LISKEARD, PL14 4AE. Client MR. A GARDENER, MR. S PHILIPS. SCALE @ 1:50. Date 31/04/2024 Scale Drawn by 1:100/ 1:50. Drawing no. DEAN 05. THIS DRAWING IS COPYRIGHT. Contractors and Consultants must check all dimensions on site. Only figured dimensions are to be used. This drawing shall be used only for the purpose intended.