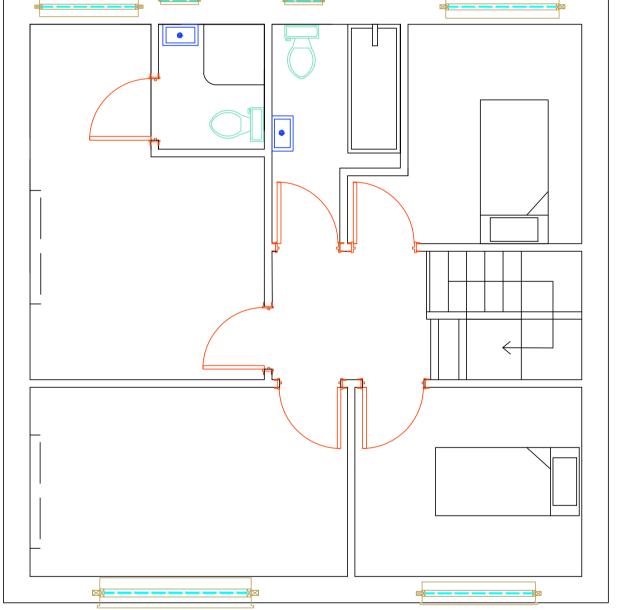

RESTORMEL ARCHITECTURAL SERVICES Title DEMOLITION OF EXISTING BUNGALOWS, AND ERECTION OF 4, 4 BED DWELLINGS, DEAN DENVER/TREYBAN LISKEARD. Location PROPOSED FIRST FLOOR LAYOUT DEAN DENVER, DEAN STREET, SCALE @ 1:50. LISKEARD, PL14 4AE. Client MR. A GARDENER, MR. S PHILIPS. SCALE @ 1:50. Date 31/04/2024 Scale Drawn by 1:100/ 1:50. Drawing no. DEAN 05. THIS DRAWING IS COPYRIGHT. Contractors and Consultants must check all dimensions on site. Only figured dimensions are to be used. This drawing shall be used only for the purpose intended.