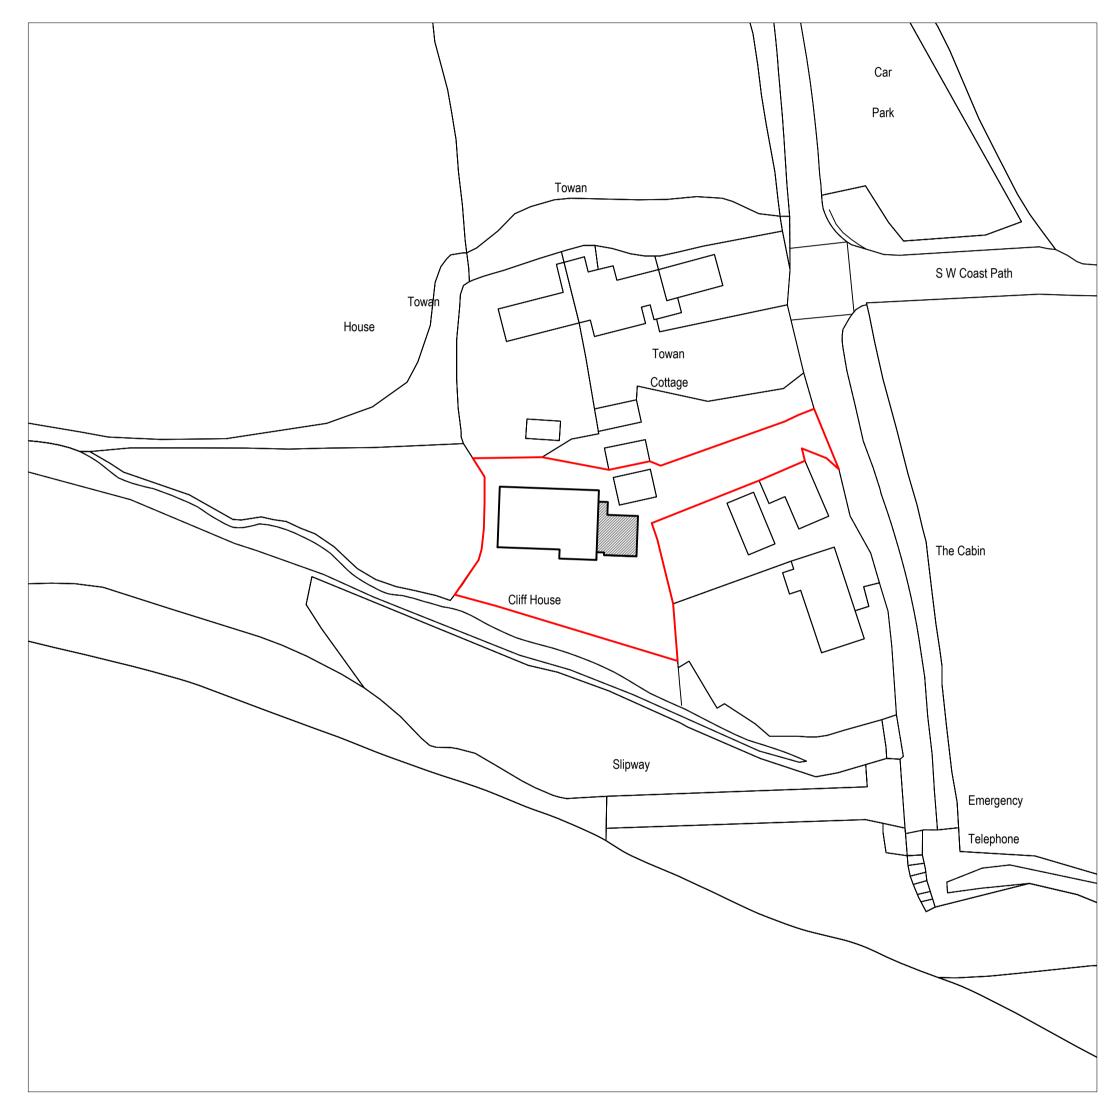

## **Existing Block Plan**

Scale 1:500

© Crown Copyright and database rights 2022 OS 100047474

## **Proposed Block Plan**

Scale 1:500

© Crown Copyright and database rights 2022 OS 100047474

74 Cardiff Road, CF15 7QE • Enquiries@ArkiPlan.co.uk

|  | Site            | Cliff House,<br>Perranuthnoe,<br>Penzance TR20 9NE | Date  | 04.04.2024    |     |        |  |
|--|-----------------|----------------------------------------------------|-------|---------------|-----|--------|--|
|  |                 |                                                    | Sheet | 23-1865       | D01 | REV 04 |  |
|  |                 |                                                    | Job   | New Extension |     |        |  |
|  |                 |                                                    | Scale | As Shown@A1   |     |        |  |
|  | Title<br>Number | -                                                  | Title | As Shown      |     |        |  |