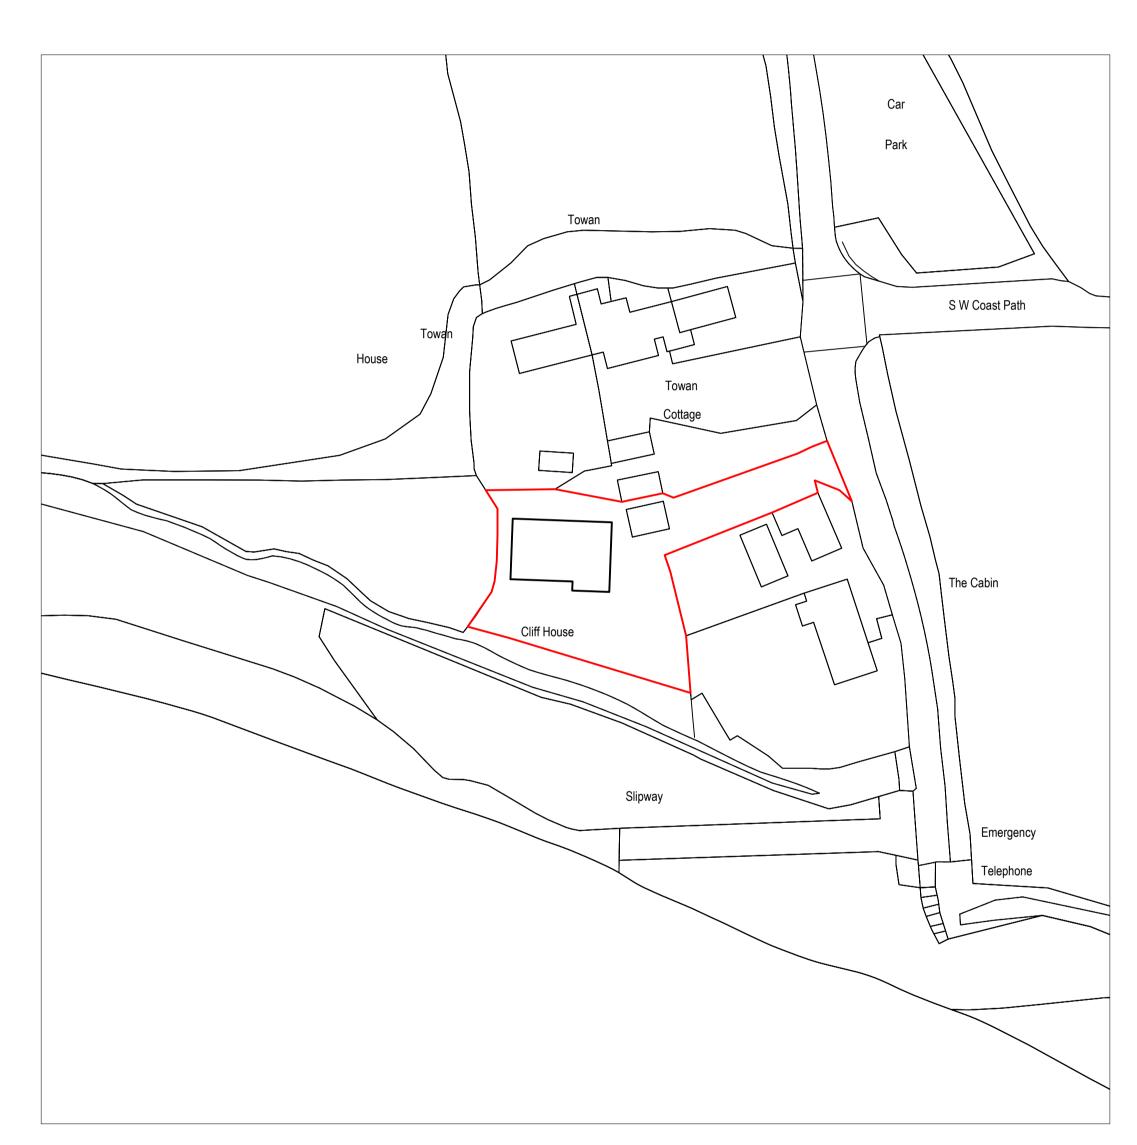

## **Existing Block Plan**

Scale 1:500

© Crown Copyright and database rights 2022 OS 100047474

## **Proposed Block Plan**

Scale 1:500

© Crown Copyright and database rights 2022 OS 100047474

74 Cardiff Road, CF15 7QE • Enquiries@ArkiPlan.co.uk

|  | Site            | Cliff House,<br>Perranuthnoe,<br>Penzance TR20 9NE | Date  | 04.04.2024    |     |        |  |
|--|-----------------|----------------------------------------------------|-------|---------------|-----|--------|--|
|  |                 |                                                    | Sheet | 23-1865       | D01 | REV 04 |  |
|  |                 |                                                    | Job   | New Extension |     |        |  |
|  |                 |                                                    | Scale | As Shown@A1   |     |        |  |
|  | Title<br>Number | -                                                  | Title | As Shown      |     |        |  |