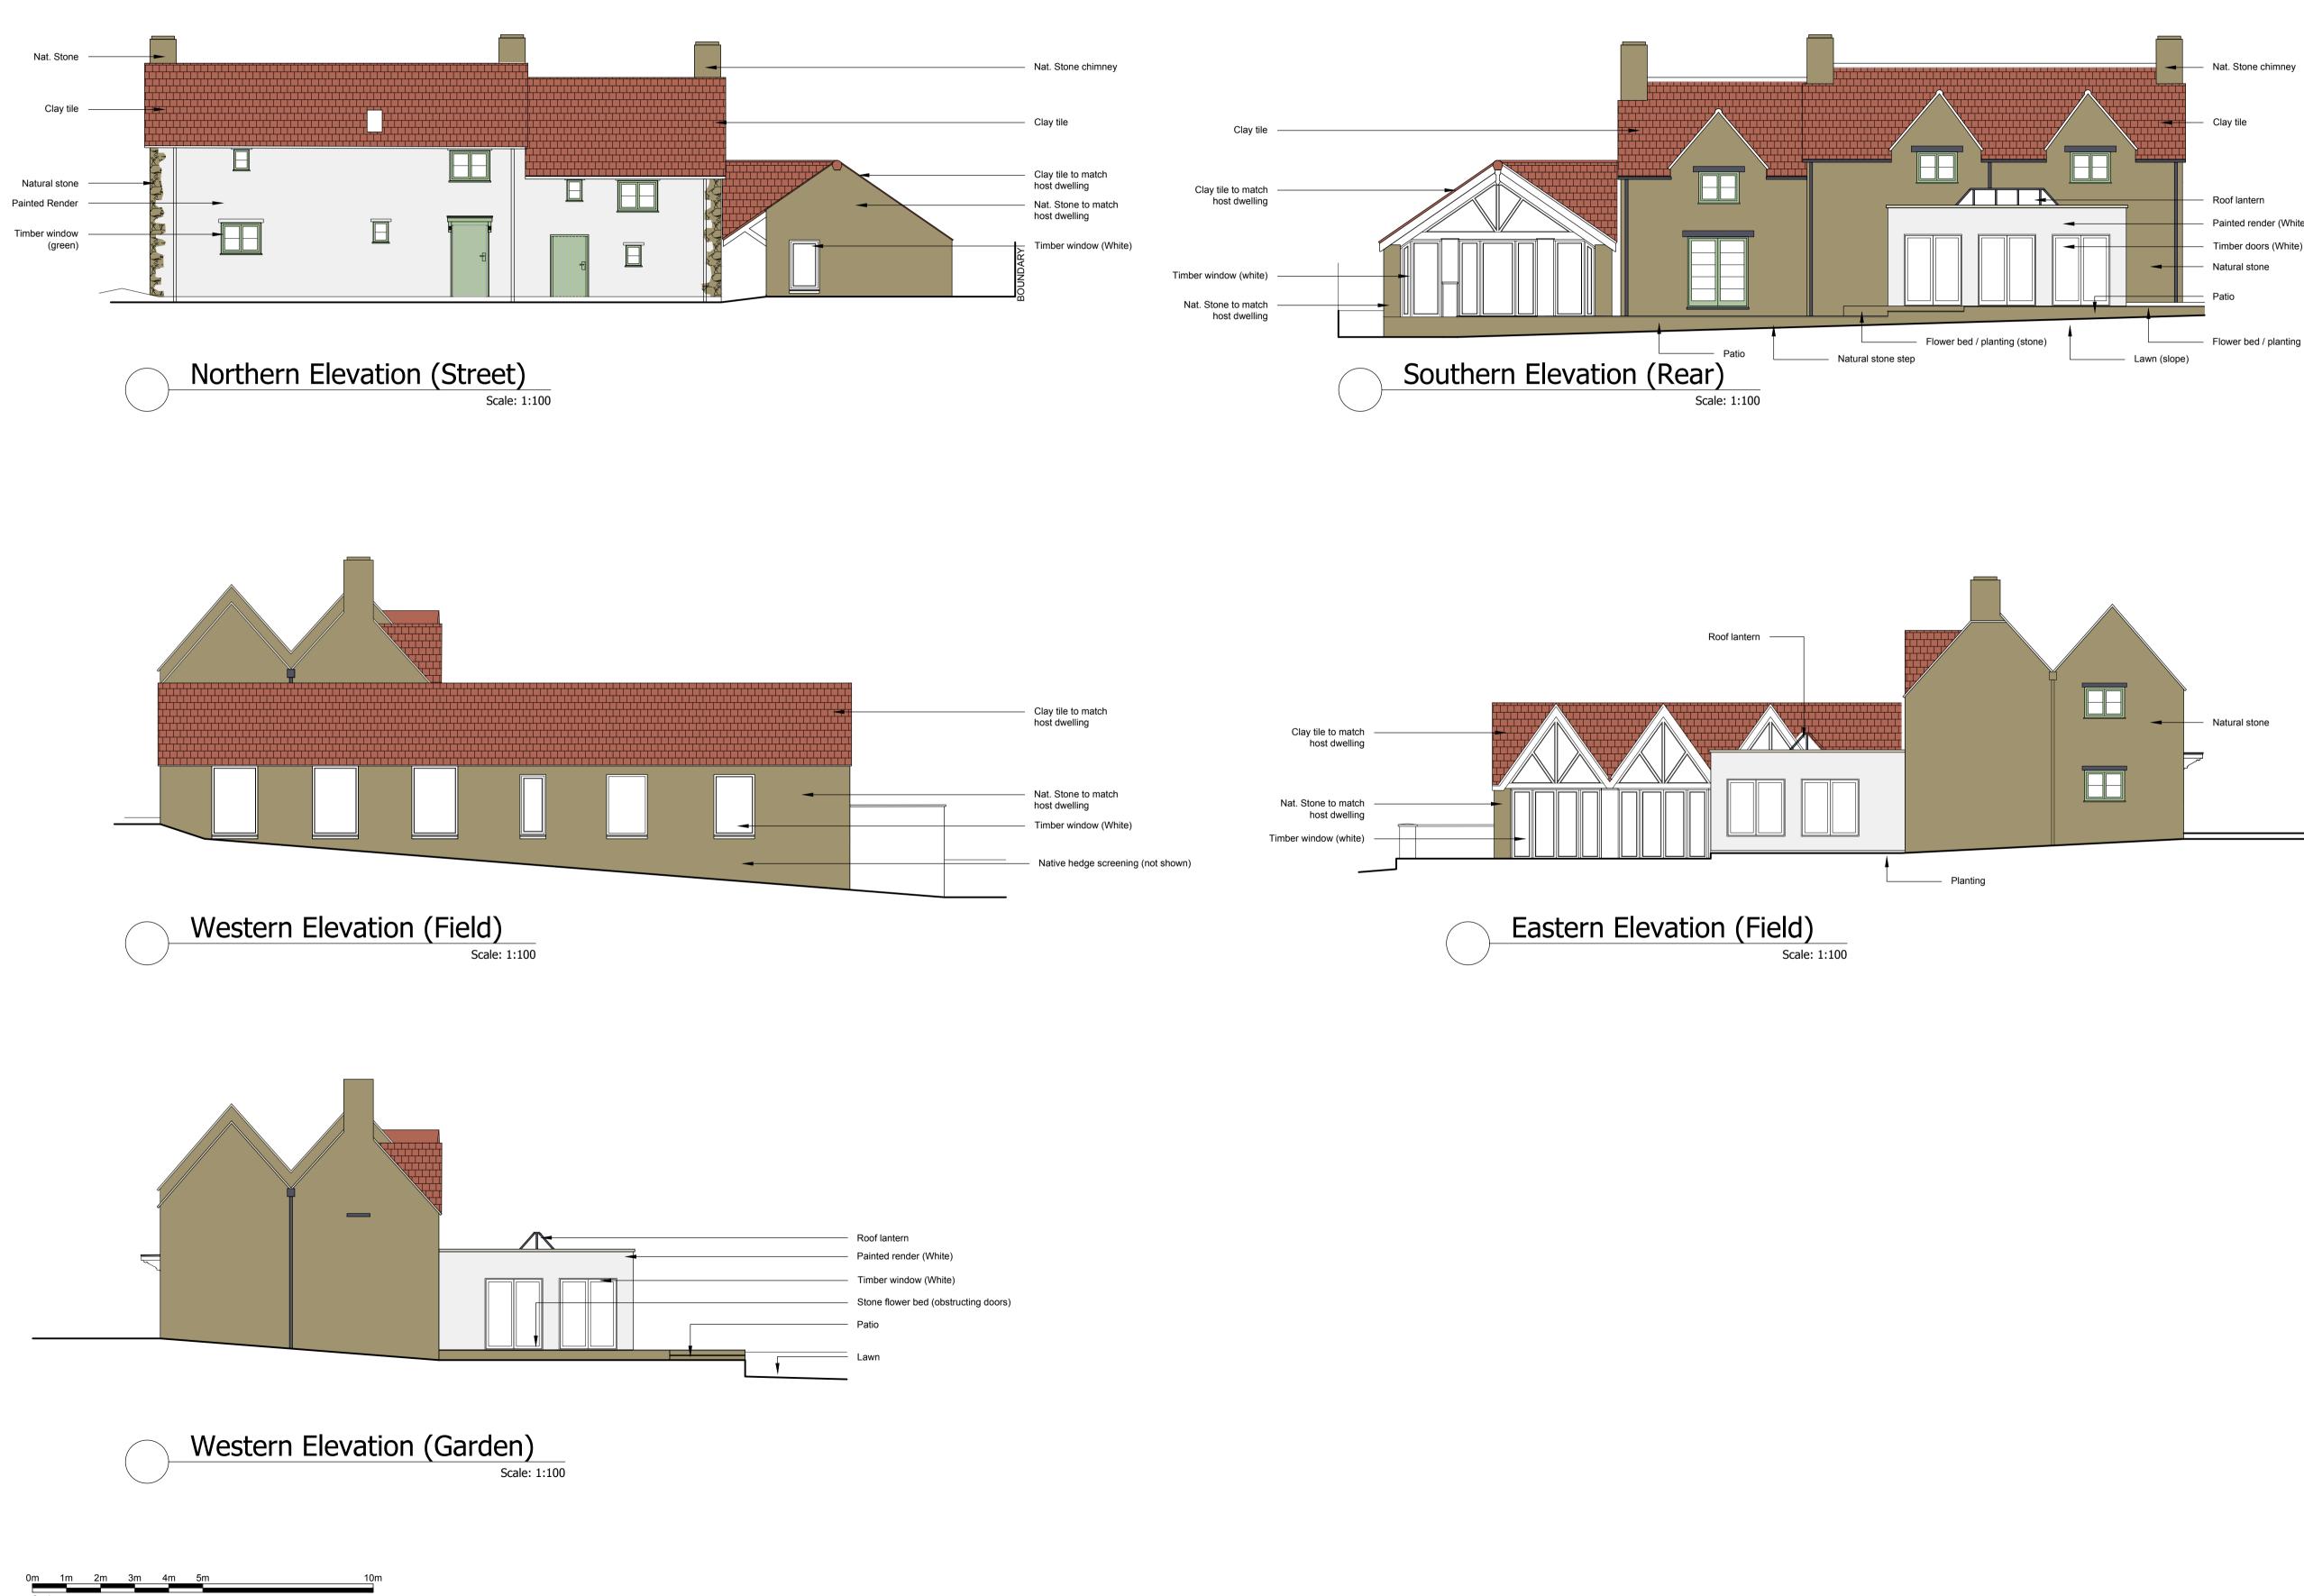

## Nat. Stone chimney

Painted render (White) Timber doors (White)

Dexter Building Design Ltd Unit 5, Victoria Grove Bedminster Bristol, BS3 4AN Tel: 01172 448 465 E: Enquiries@dexterdesigns.co.uk www.Dexterdesigns.co.uk



This drawing is for planning purposes only. Responsibility is not accepted for errors made by others scaling from these plans. All construction information should be taken from figured dimensions only. This drawing is copyright. DEXTER. Building Design Ltd.

## PRELIMINARY DRAWING NOT FOR CONSTRUCTION

Revision no.

| <br> | <br> |  |
|------|------|--|
|      |      |  |
|      |      |  |
|      |      |  |
|      |      |  |
|      |      |  |

| Project No | D.    |        | 10    | 72 |
|------------|-------|--------|-------|----|
| Cad File   | 1072_ | _PL_V7