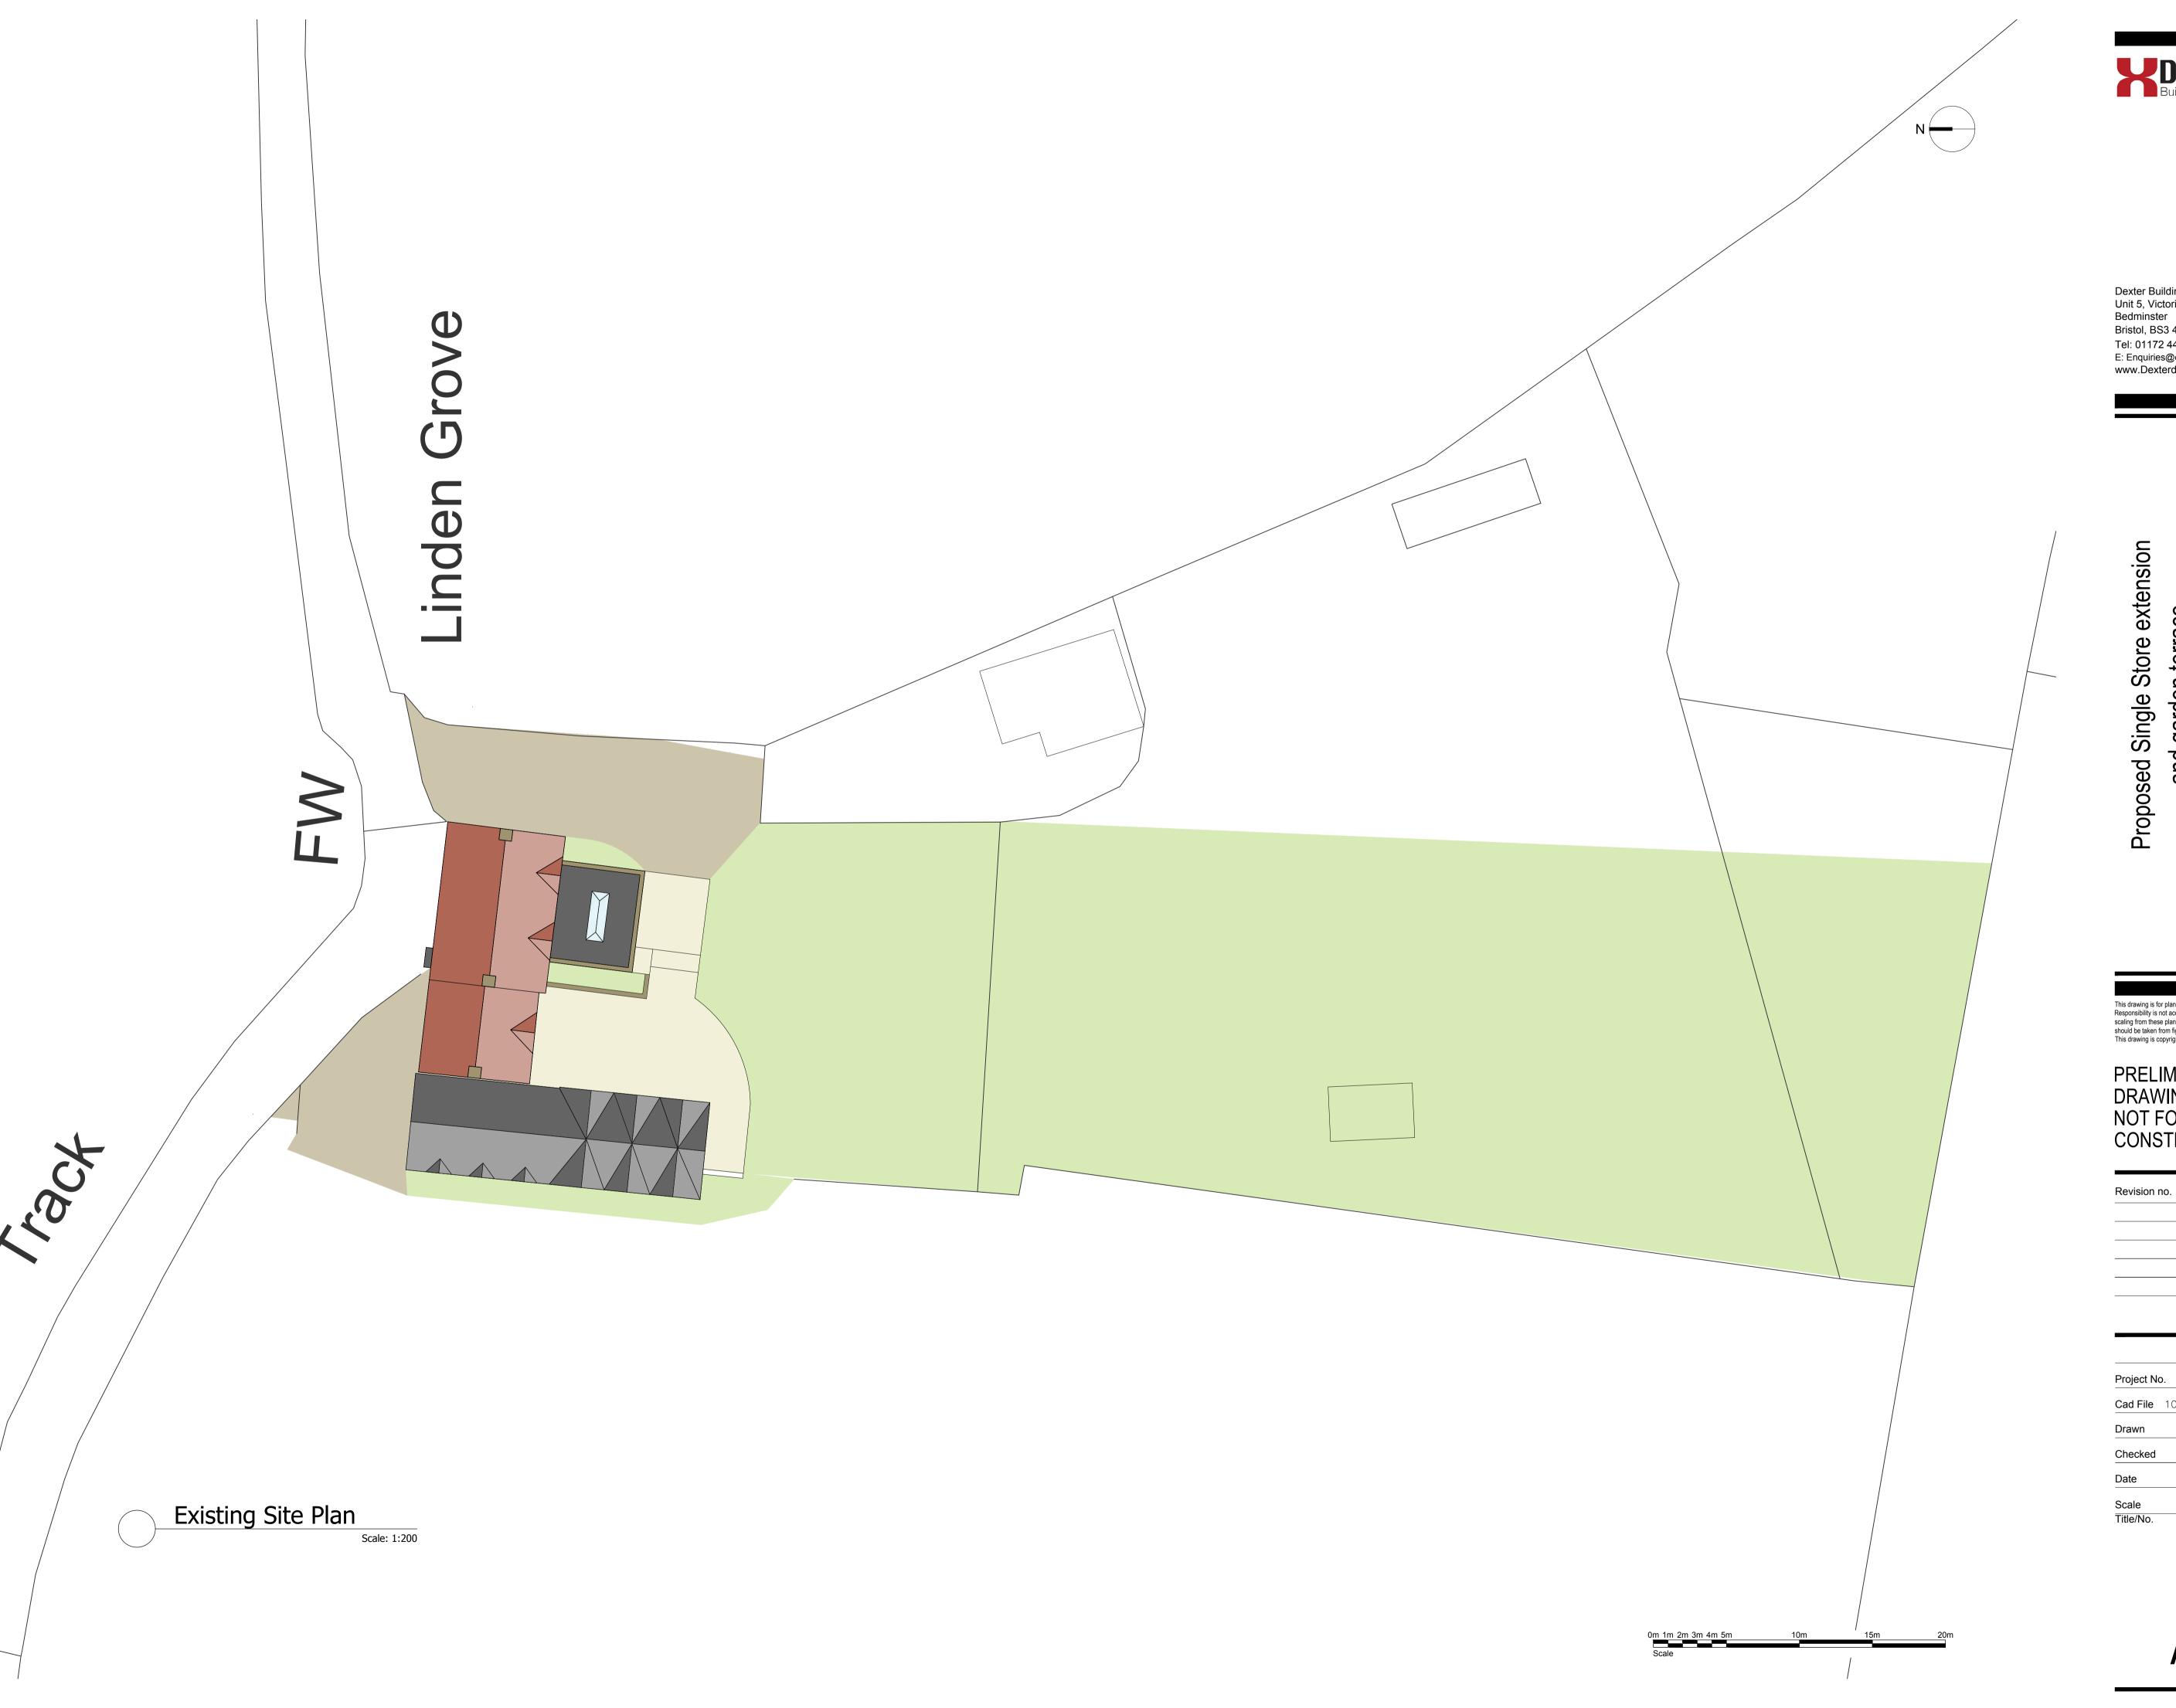

Dexter Building Design Ltd Unit 5, Victoria Grove Bedminster Bristol, BS3 4AN Tel: 01172 448 465 E: Enquiries@dexterdesigns.co.uk www.Dexterdesigns.co.uk

Proposed Single Store extension and garden terrace

Linden Grove, The Batch

Butcombe, BS40 7UY

This drawing is for planning purposes only.
Responsibility is not accepted for errors made by others scaling from these plans. All construction information should be taken from figured dimensions only.
This drawing is copyright. DEXTER. Building Design Ltd.

PRELIMINARY DRAWING NOT FOR CONSTRUCTION

 Project No.
 1072

 Cad File
 1072\_PL\_V7.2.dwg

 Drawn
 JD

Date 20/03/2024

Scale As shown @ A1

Title/No.

Existing Site Plan

A104