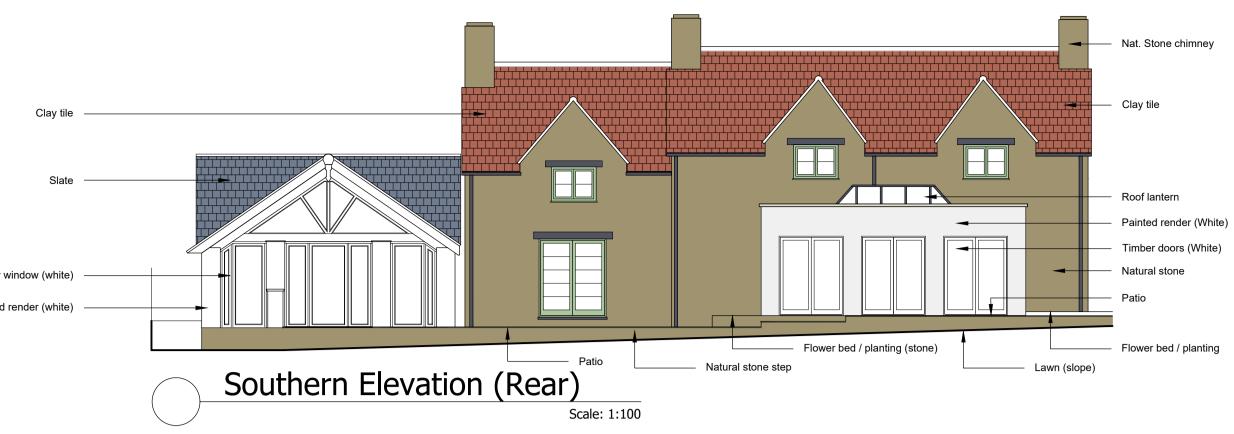

Northern Elevation (Street)

Clay tile ———

Natural stone Painted Render

Timber window (green)

Western Elevation (Garden)

| T                |                                       |
|------------------|---------------------------------------|
|                  | for planning purposes only.           |
| Responsibility i | s not accepted for errors made by c   |
|                  | ese plans. All construction informati |
|                  | •                                     |
| should be take   | n from figured dimensions only.       |
| This drawing is  | copyright, DEXTER, Building Design    |