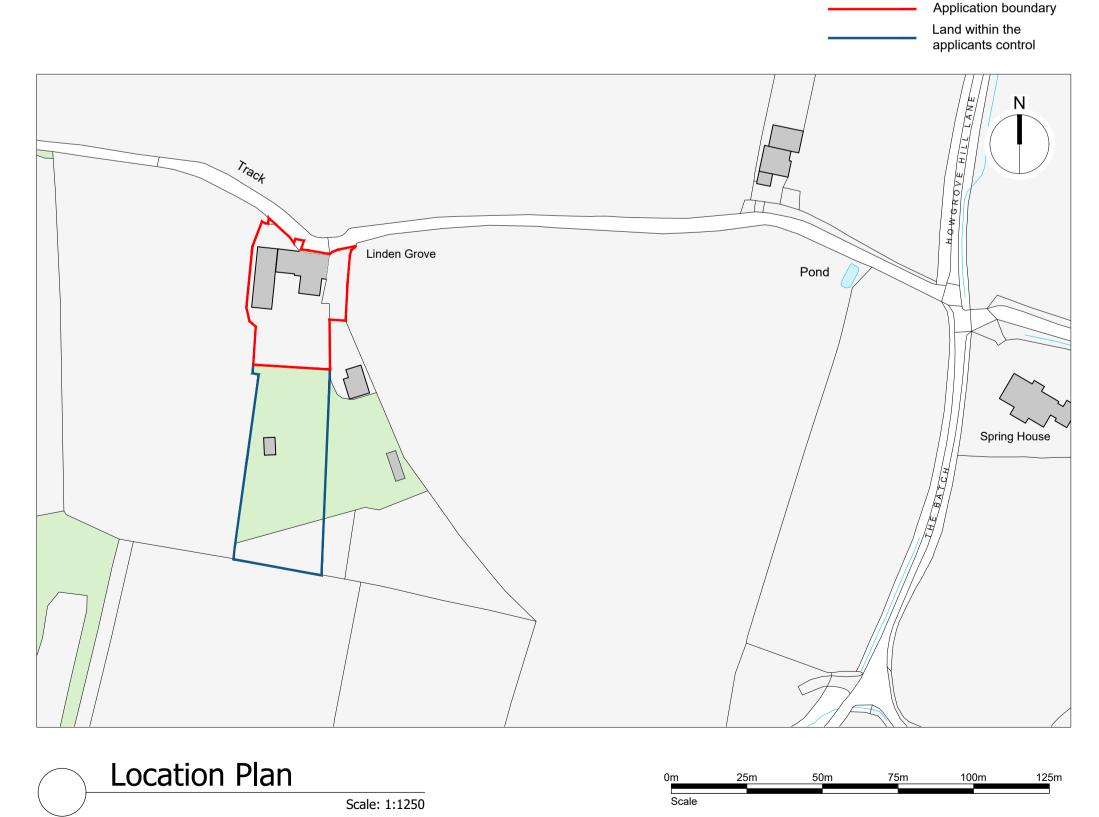

Northern Elevation (Street)

Clay tile ———

Natural stone Painted Render

Timber window (green)









Western Elevation (Garden)







| T                |                                       |
|------------------|---------------------------------------|
|                  | for planning purposes only.           |
| Responsibility i | s not accepted for errors made by c   |
|                  | ese plans. All construction informati |
|                  | •                                     |
| should be take   | n from figured dimensions only.       |
| This drawing is  | copyright, DEXTER, Building Design    |

PRELIMINARY DRAWING NOT FOR CONSTRUCTION

Revision no.

**Rev. A** - 09/05/2024 Floor Plan shown

| Project No         | <b>D.</b> 1072         |
|--------------------|------------------------|
| Cad File           | 1072_PL_V7.2.dwg       |
| Drawn              | JD                     |
| Checked