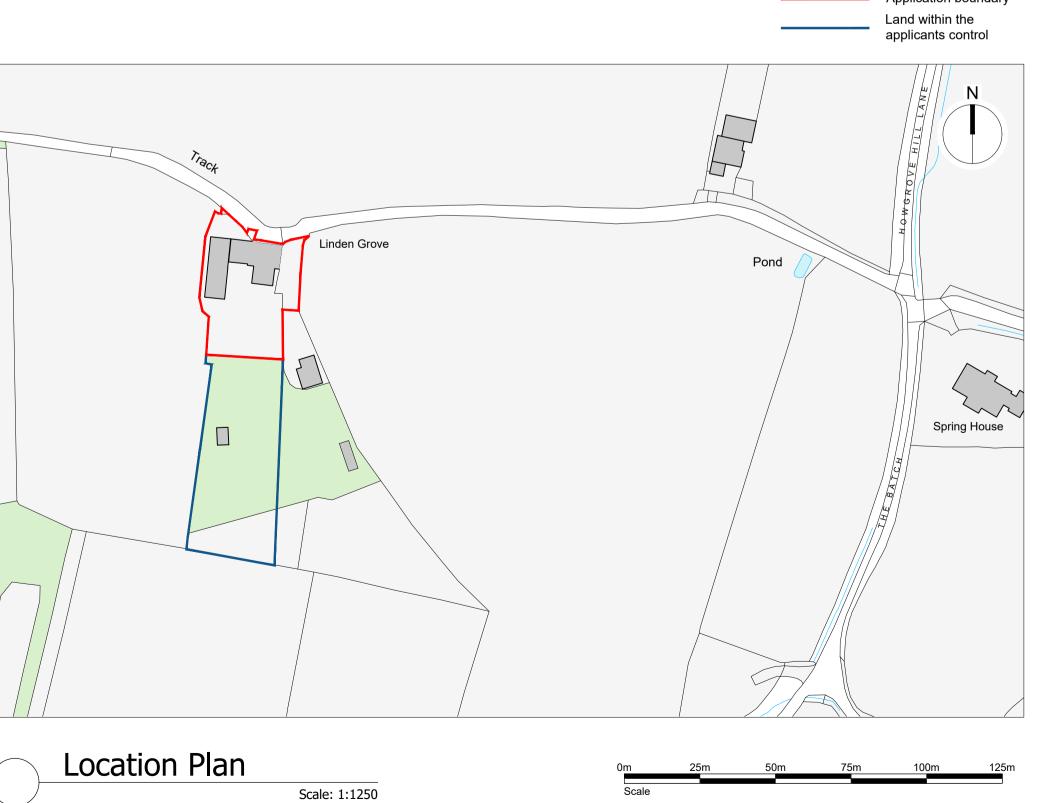

Northern Elevation (Street)

Clay tile ———

Natural stone Painted Render

Timber window (green)









Western Elevation (Garden)







| T                |                                       |
|------------------|---------------------------------------|
|                  | for planning purposes only.           |
| Responsibility i | s not accepted for errors made by c   |
|                  | ese plans. All construction informati |
|                  | •                                     |
| should be take   | n from figured dimensions only.       |
| This drawing is  | copyright, DEXTER, Building Design    |

PRELIMINARY DRAWING NOT FOR CONSTRUCTION

Revision no.

**Rev. A** - 09/05/2024 Floor Plan shown

| Project No         | <b>D.</b> 1072         |
|--------------------|------------------------|
| Cad File           | 1072_PL_V7.2.dwg       |
| Drawn              | JD                     |
| Checked