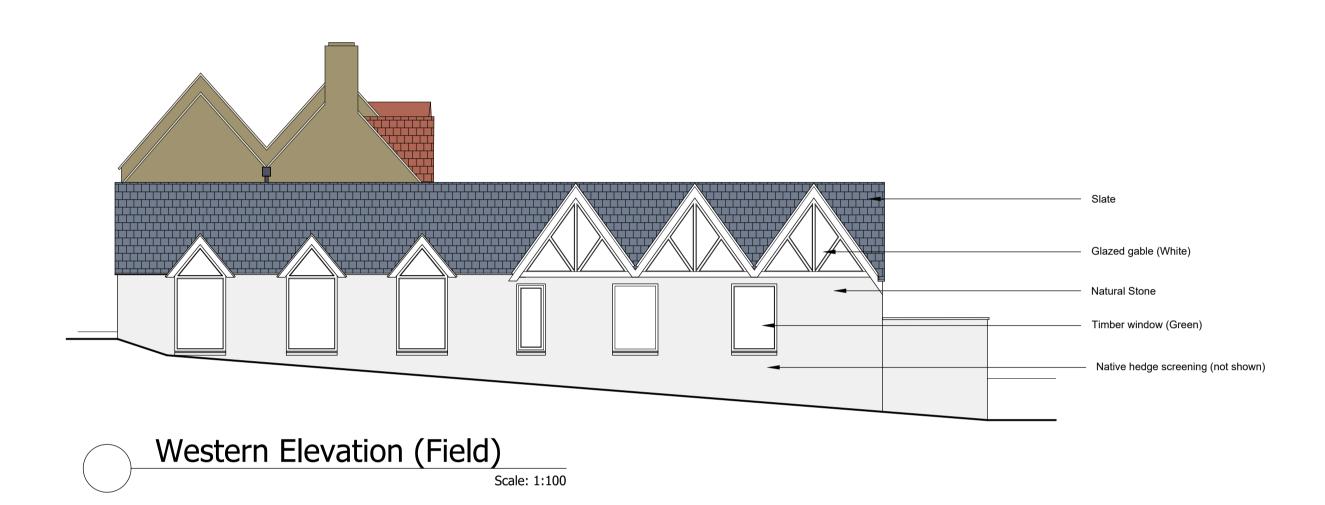

Northern Elevation (Street)

Clay tile ———

Natural stone Painted Render

Timber window (green)









Western Elevation (Garden)







| T                |                                       |
|------------------|---------------------------------------|
|                  | for planning purposes only.           |
| Responsibility i | s not accepted for errors made by c   |
|                  | ese plans. All construction informati |
|                  | •                                     |
| should be take   | n from figured dimensions only.       |
| This drawing is  | copyright, DEXTER, Building Design    |

PRELIMINARY DRAWING NOT FOR CONSTRUCTION

Revision no.

**Rev. A** - 09/05/2024 Floor Plan shown

| Project No         | <b>D.</b> 1072         |
|--------------------|------------------------|
| Cad File           | 1072_PL_V7.2.dwg       |
| Drawn              | JD