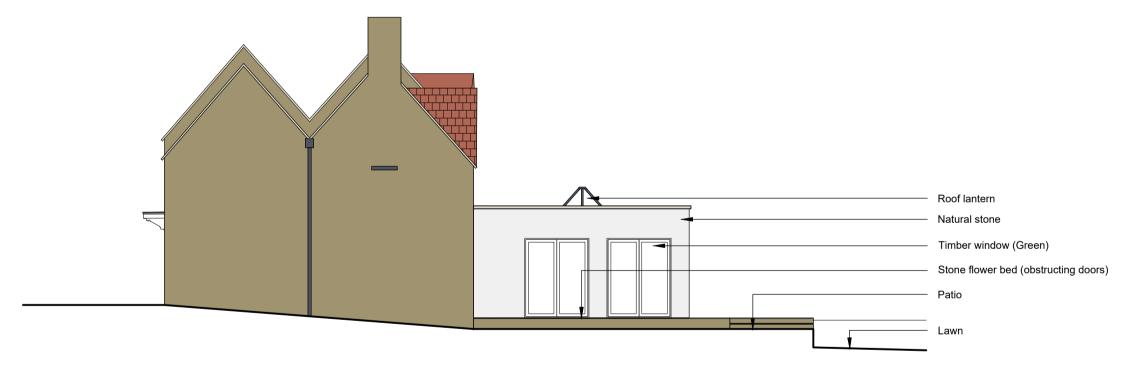

Northern Elevation (Street)

Clay tile ———

Natural stone Painted Render

Timber window (green)

Western Elevation (Garden)

| T                |                                       |
|------------------|---------------------------------------|
|                  | for planning purposes only.           |
| Responsibility i | s not accepted for errors made by c   |
|                  | ese plans. All construction informati |
|                  | •                                     |
| should be take   | n from figured dimensions only.       |
| This drawing is  | copyright, DEXTER, Building Design    |