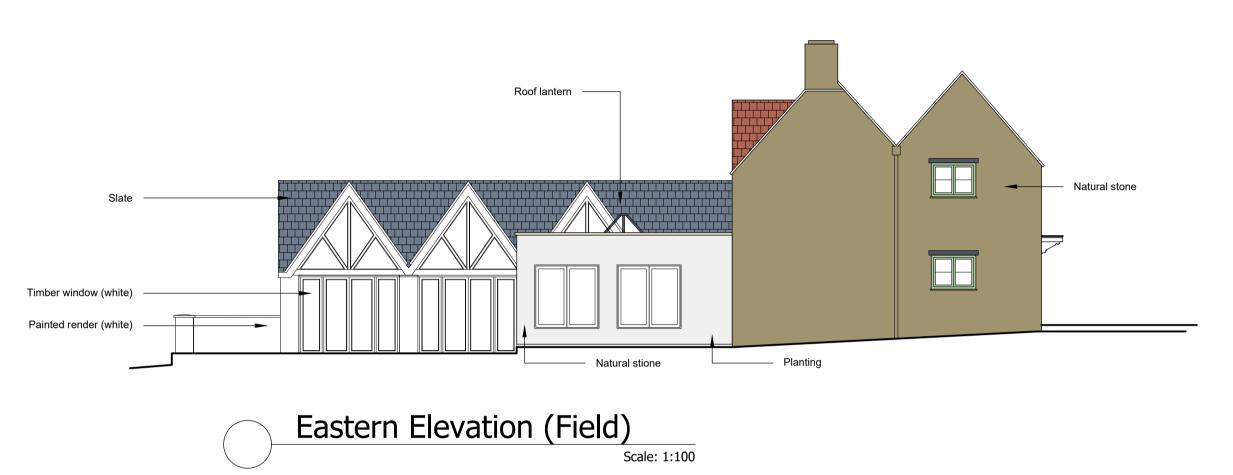

Northern Elevation (Street)

Clay tile ———

Natural stone Painted Render

Timber window (green)









Western Elevation (Garden)







| T                |                                       |
|------------------|---------------------------------------|
|                  | for planning purposes only.           |
| Responsibility i | s not accepted for errors made by c   |
|                  | ese plans. All construction informati |
|                  | •                                     |
| should be take   | n from figured dimensions only.       |
| This drawing is  | copyright, DEXTER, Building Design    |

PRELIMINARY DRAWING NOT FOR CONSTRUCTION

Revision no.

**Rev. A** - 09/05/2024 Floor Plan shown

| Project No         | <b>D.</b> 1072         |
|--------------------|------------------------|
| Cad File           | 1072_PL_V7.2.dwg       |
| Drawn              | JD