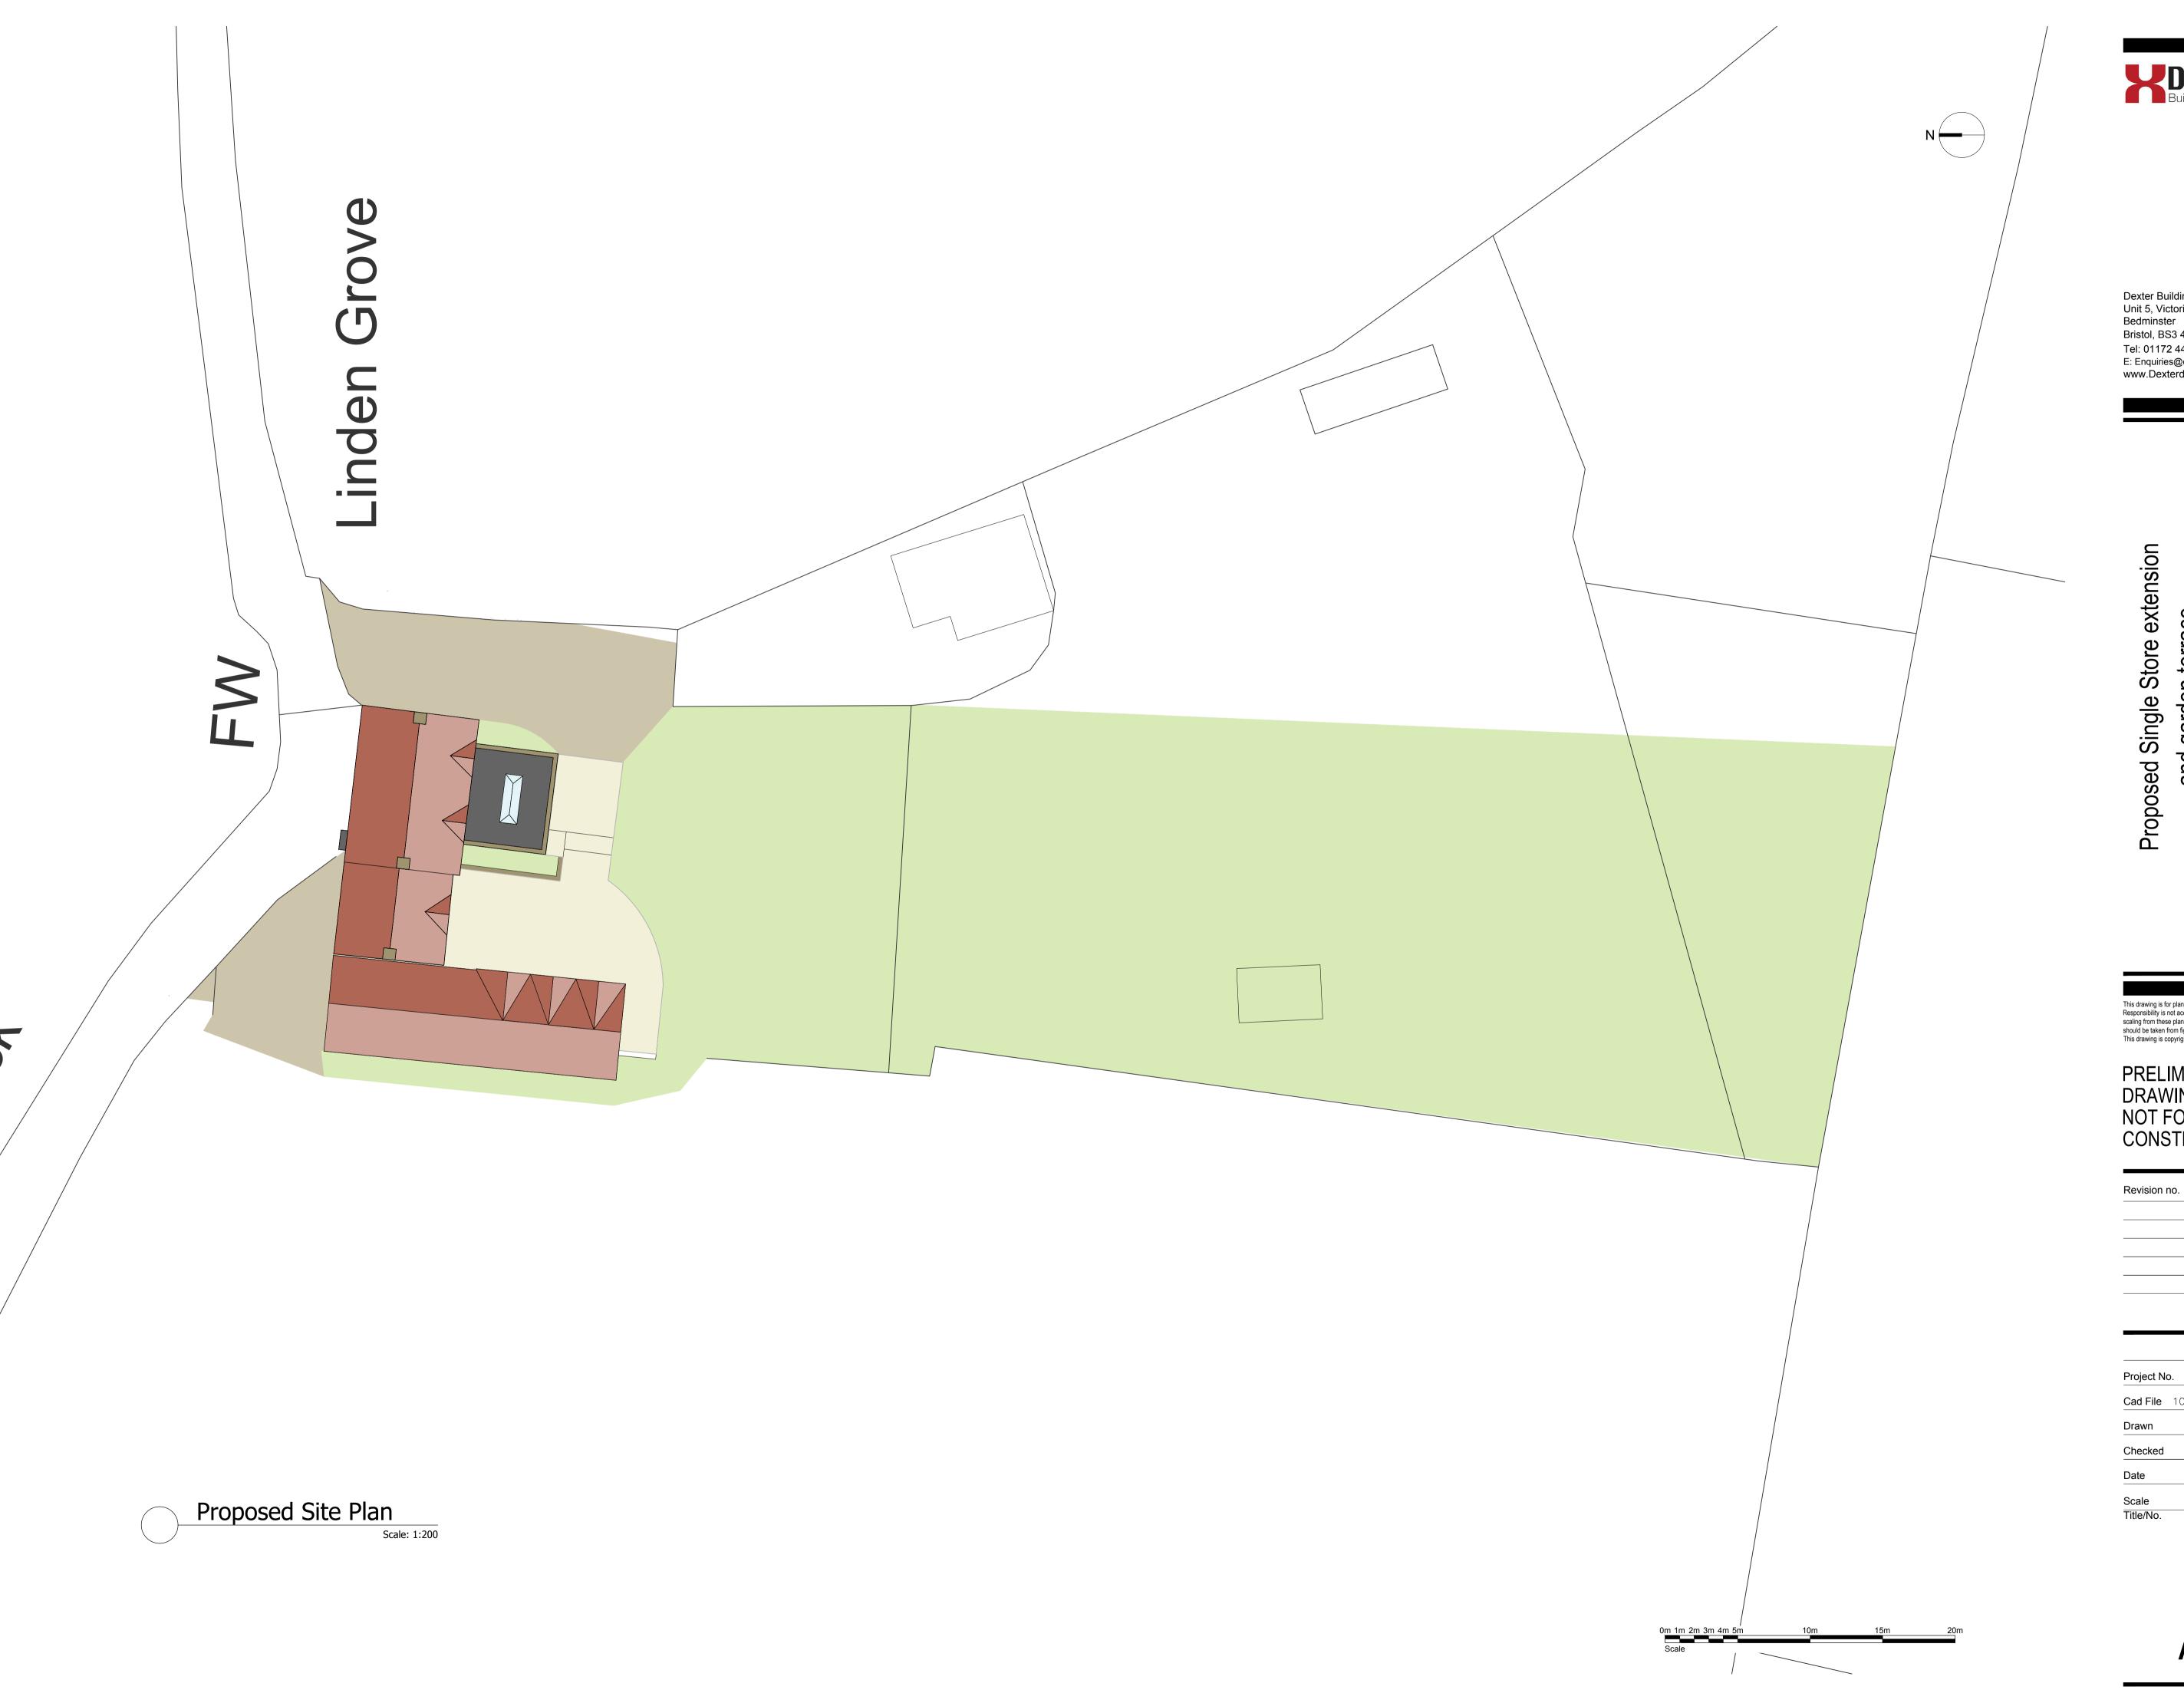

Dexter Building Design Ltd
Unit 5, Victoria Grove
Bedminster
Bristol, BS3 4AN
Tel: 01172 448 465
E: Enquiries@dexterdesigns.co.uk
www.Dexterdesigns.co.uk

Proposed Single Store extension and garden terrace

Linden Grove, The Batch Butcombe, BS40 7UY

This drawing is for planning purposes only. Responsibility is not accepted for errors made by others scaling from these plans. All construction information should be taken from figured dimensions only.
This drawing is copyright. DEXTER. Building Design Ltd.

## PRELIMINARY **DRAWING** NOT FOR CONSTRUCTION

Project No. 1072 Cad File 1072\_PL\_V7.2.dwg Drawn Checked 20/03/2024 Date Scale Title/No. As shown @ A1

> Proposed Site Plan