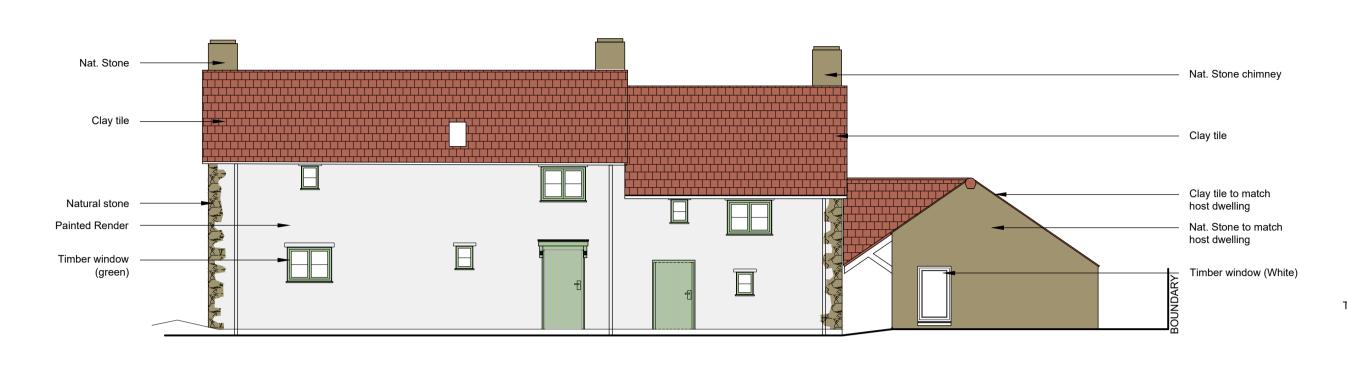

Northern Elevation (Street)

Scale: 1:100

Southern Elevation (Rear)

Scale: 1:100

Western Elevation (Garden)

Scale: 1:100

Dexter Building Design Ltd
Unit 5, Victoria Grove
Bedminster
Bristol, BS3 4AN
Tel: 01172 448 465
E: Enquiries@dexterdesigns.co.uk
www.Dexterdesigns.co.uk