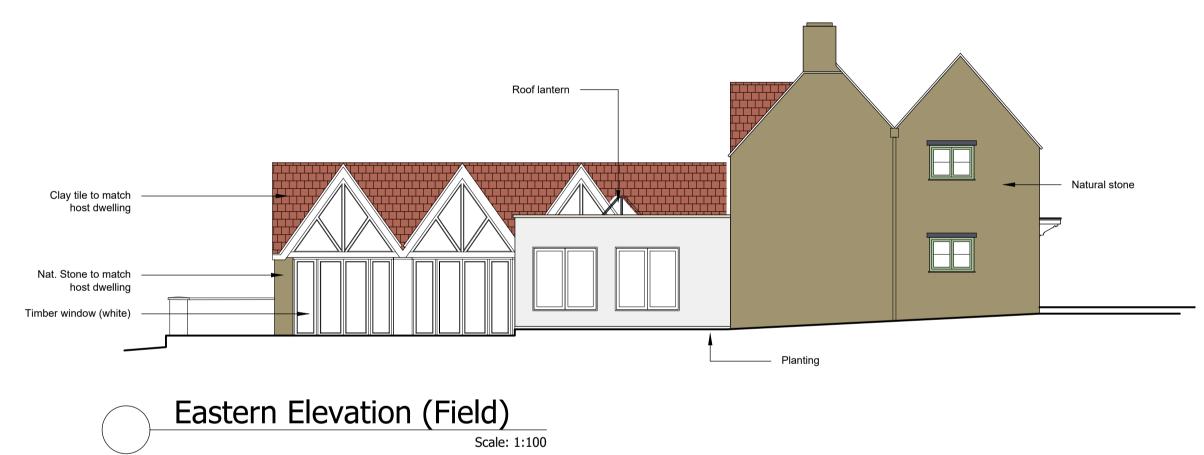

Northern Elevation (Street)

Scale: 1:100

Southern Elevation (Rear)

Scale: 1:100

Western Elevation (Garden)

Scale: 1:100

Dexter Building Design Ltd
Unit 5, Victoria Grove
Bedminster
Bristol, BS3 4AN
Tel: 01172 448 465
E: Enquiries@dexterdesigns.co.uk
www.Dexterdesigns.co.uk