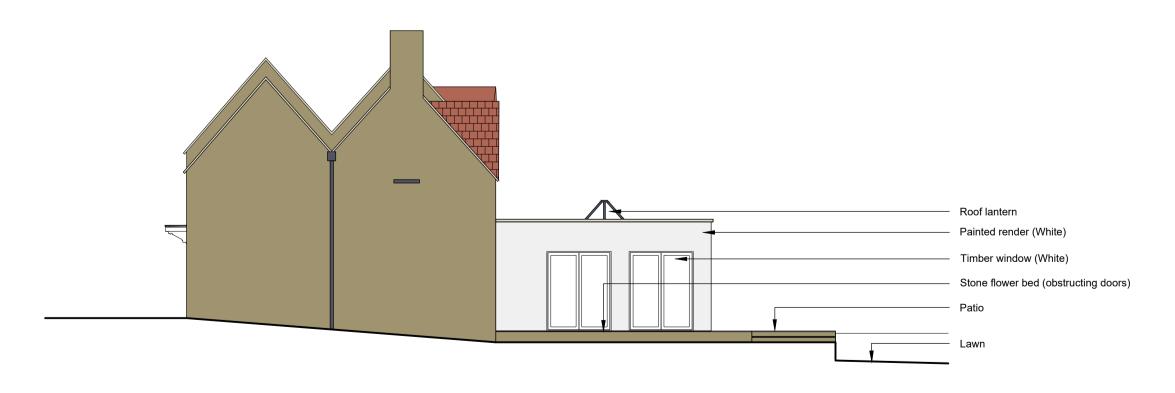

Northern Elevation (Street)

Scale: 1:100

Southern Elevation (Rear)

Scale: 1:100

Western Elevation (Garden)

Scale: 1:100

Dexter Building Design Ltd
Unit 5, Victoria Grove
Bedminster
Bristol, BS3 4AN
Tel: 01172 448 465
E: Enquiries@dexterdesigns.co.uk
www.Dexterdesigns.co.uk

Proposed Elevations & Floor Plan