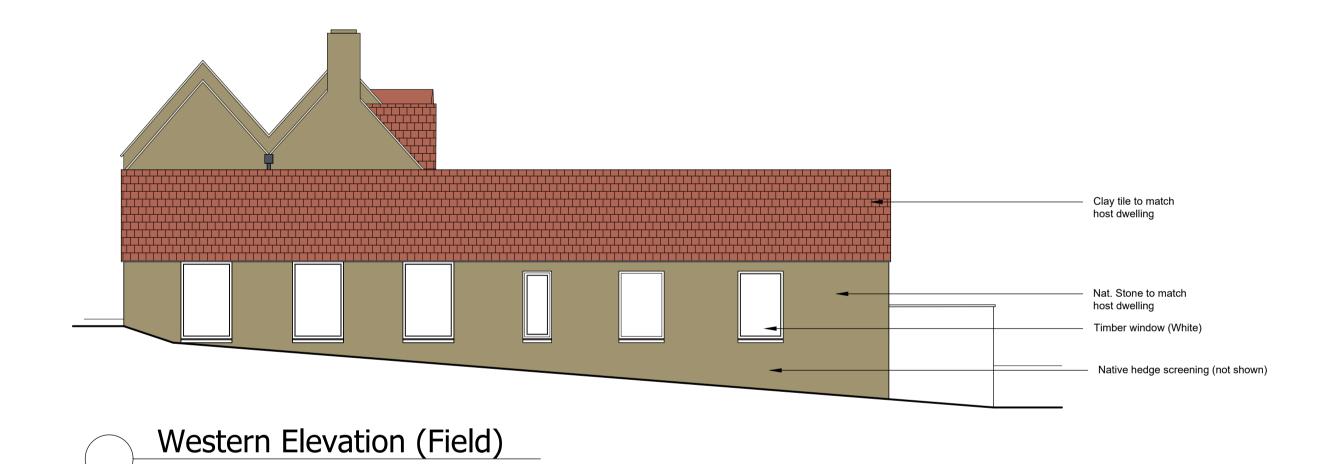

Northern Elevation (Street)

Scale: 1:100

Southern Elevation (Rear)

Scale: 1:100

Western Elevation (Garden)

Scale: 1:100

Dexter Building Design Ltd
Unit 5, Victoria Grove
Bedminster
Bristol, BS3 4AN
Tel: 01172 448 465
E: Enquiries@dexterdesigns.co.uk
www.Dexterdesigns.co.uk