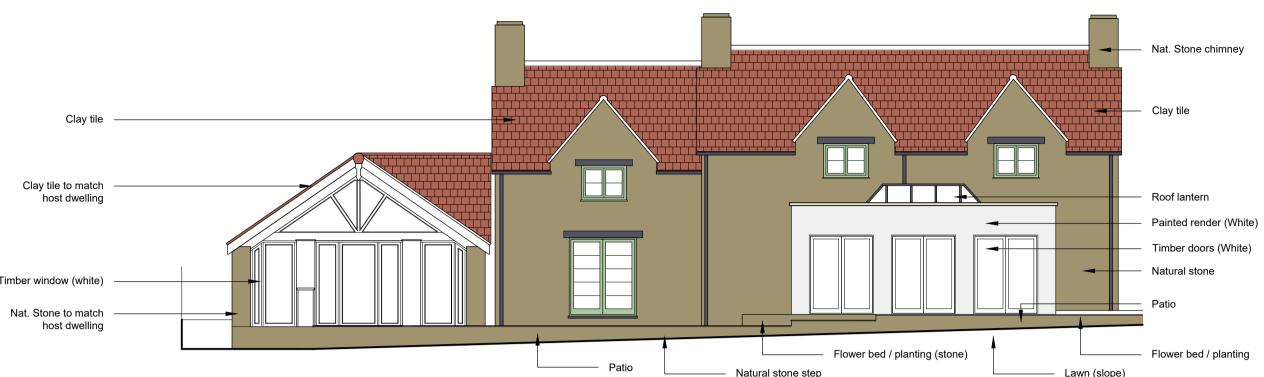

Northern Elevation (Street)

Scale: 1:100

Southern Elevation (Rear)

Scale: 1:100

Western Elevation (Garden)

Scale: 1:100

Dexter Building Design Ltd
Unit 5, Victoria Grove
Bedminster
Bristol, BS3 4AN
Tel: 01172 448 465
E: Enquiries@dexterdesigns.co.uk
www.Dexterdesigns.co.uk