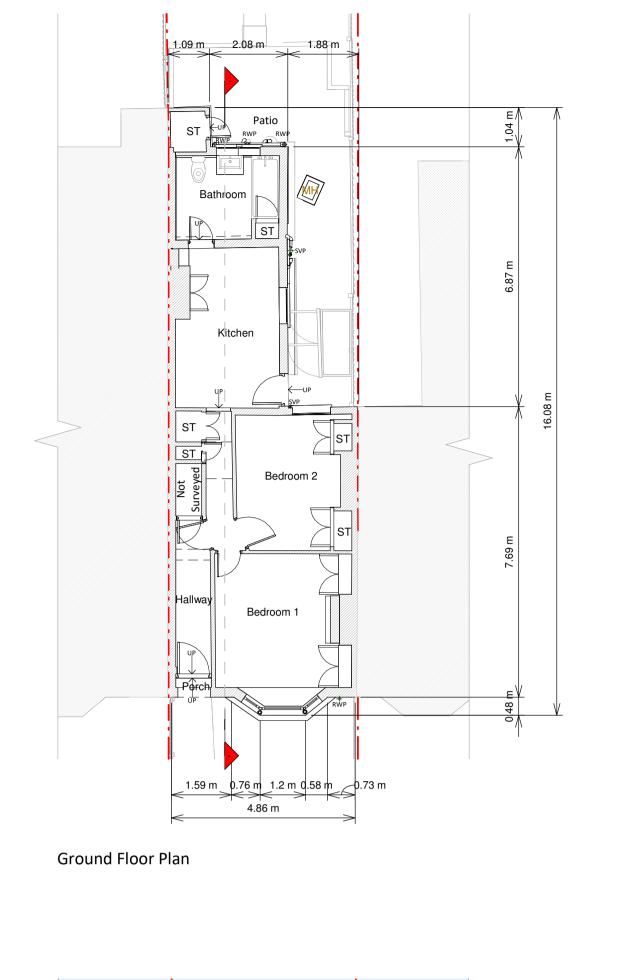

## KEY

Existing walls --- Boundary line Existing furniture

– – – Level line — — 1.5m head height – – 1.8m head height