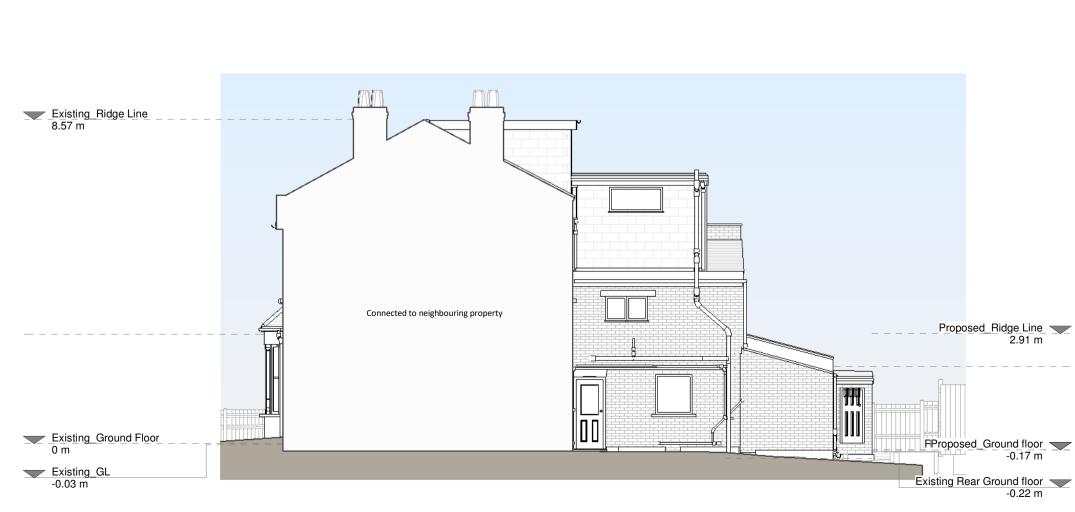

Roof Plan

Front Elevation

**Right Side Elevation** 

Flat roof - Felt Windows - White uPVC windows

Doors - Blue painted timber door, uPVC door RWP's / Gutter's / Fascia's - Black uPVC downpipes, gutters and fascias