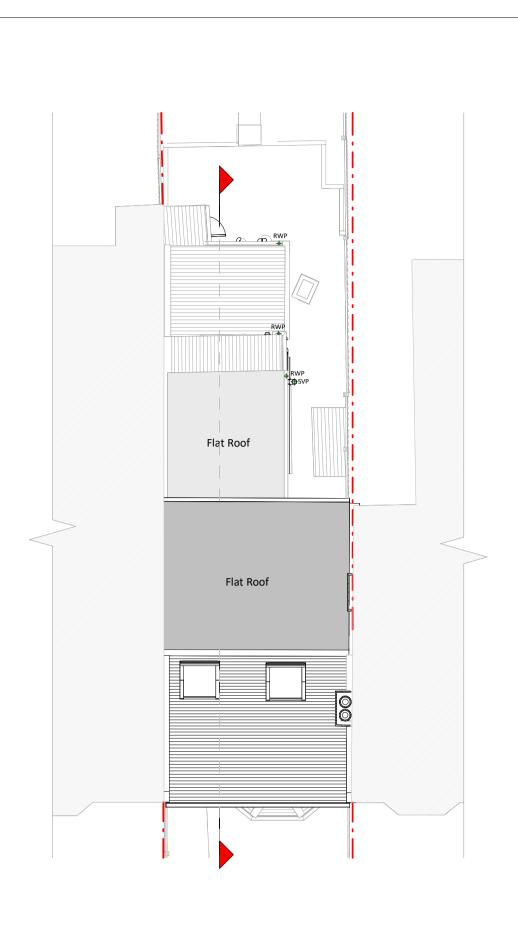

Roof Plan

Front Elevation

**Right Side Elevation** 

Flat roof - Felt Windows - White uPVC windows

Doors - Blue painted timber door, uPVC door RWP's / Gutter's / Fascia's - Black uPVC downpipes, gutters and fascias