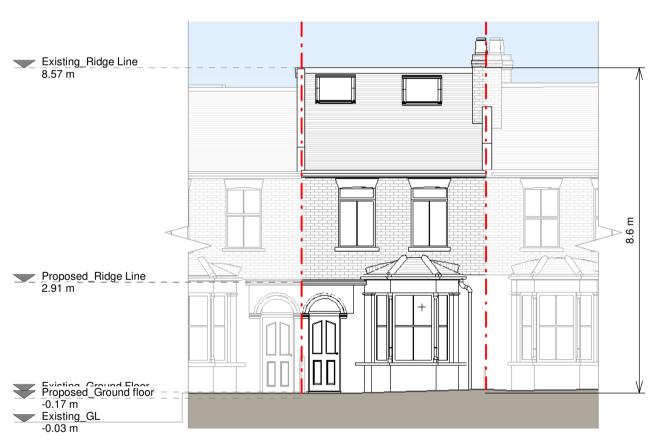

Roof Plan

Front Elevation

**Right Side Elevation** 

Flat roof - Felt Windows - White uPVC windows

Doors - Blue painted timber door, uPVC door RWP's / Gutter's / Fascia's - Black uPVC downpipes, gutters and fascias