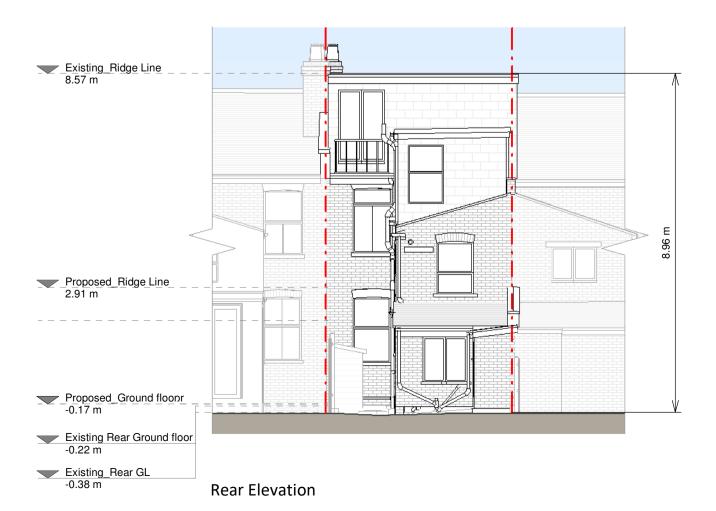

Roof Plan

Front Elevation

**Right Side Elevation** 

Flat roof - Felt Windows - White uPVC windows

Doors - Blue painted timber door, uPVC door RWP's / Gutter's / Fascia's - Black uPVC downpipes, gutters and fascias