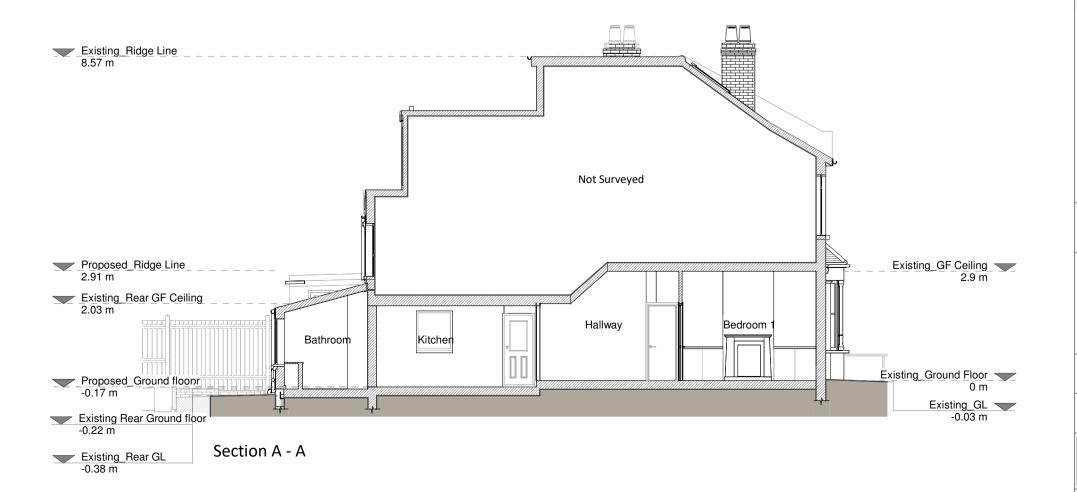

Roof Plan



Front Elevation







**Right Side Elevation** 







Flat roof - Felt Windows - White uPVC windows

Doors - Blue painted timber door, uPVC door RWP's / Gutter's / Fascia's - Black uPVC downpipes, gutters and fascias

## KEY

Existing walls --- Boundary line Existing furniture

– – – Level line — — 1.5m head height – – 1.8m head height

## (A) Rev Date Notes Planning Issue15/01/2024Planning Issue26/04/2024 Job Title Proposed ground floor rear wraparound extension, internal alterations and all associated works at Ground floor flat, 44 St. Francis Road Drawing Status Planning Drawings Client Saskia Tonge Drawing Title Existing Drawings

Drawn AR Checked AF

Rev

Scale

1 0 1 2 3 4 5 SCALE 1:100 m

 Scale

 1:100@A1

 Date

 Apr 2024

 Drawing No.

 B211319-1100