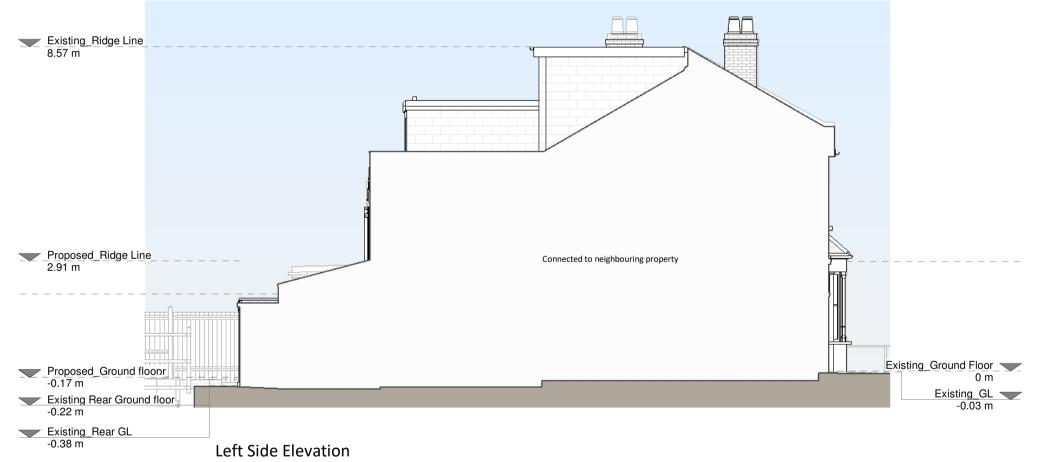

Roof Plan

Front Elevation

**Right Side Elevation** 

Flat roof - Felt Windows - White uPVC windows

Doors - Blue painted timber door, uPVC door RWP's / Gutter's / Fascia's - Black uPVC downpipes, gutters and fascias