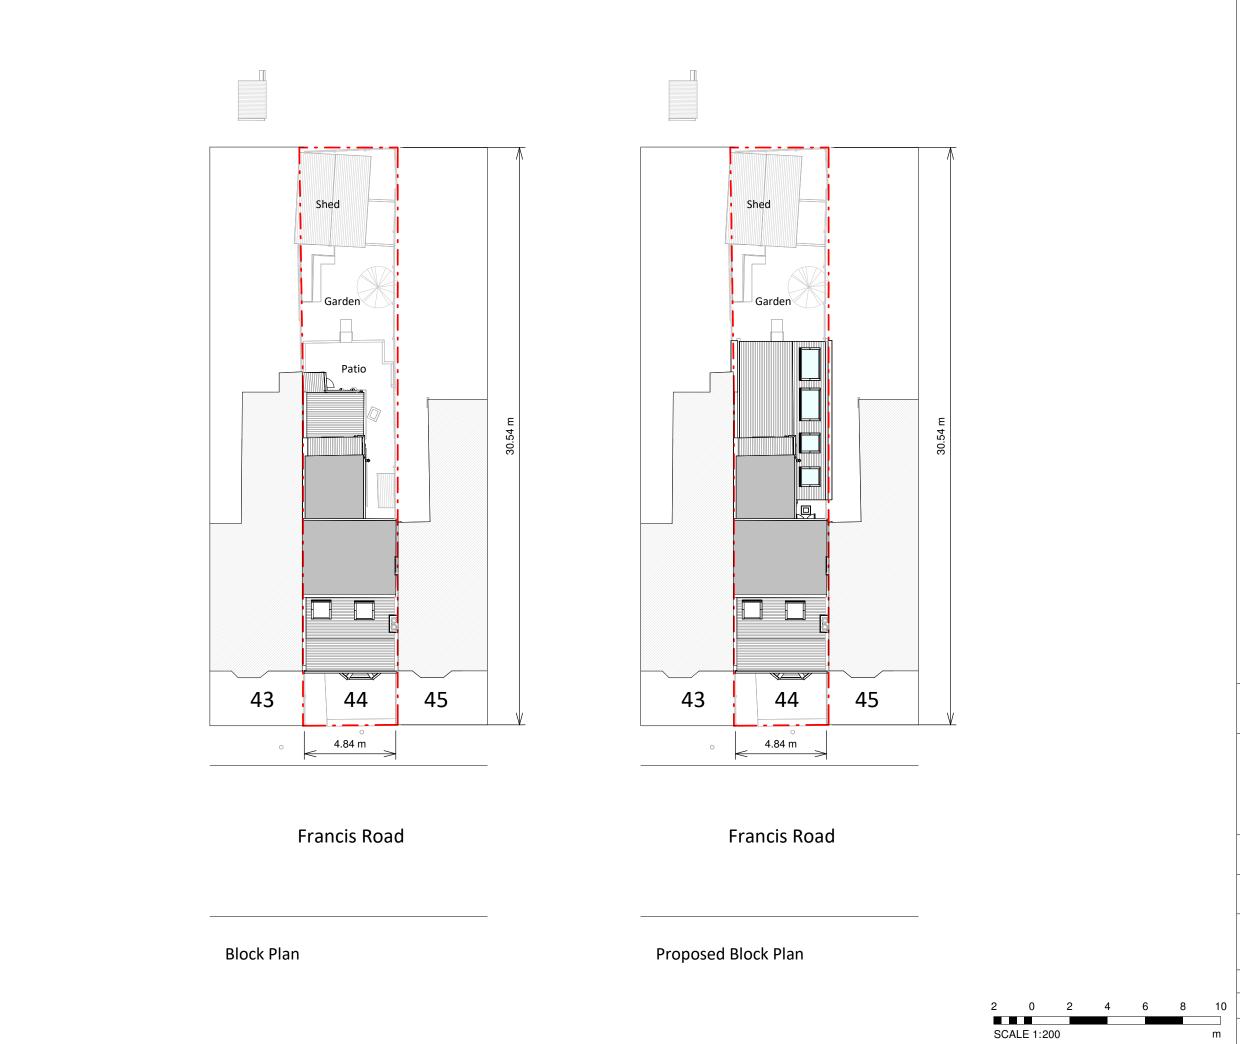

## NOTES

| , | г\         |
|---|------------|
| ĸ | <b>⊢</b> ` |
| • | _          |

Neighbouring context --- Boundary line

Job Title

Proposed ground floor rear wraparound extension, internal alterations and all associated works at Ground floor flat, 44 St. Francis Road

Drawing Status

Planning Drawings

Client

Saskia Tonge

Drawing Title

Block Plans

| Scale<br>1:200 @ A3 | Drawn<br>AR |
|---------------------|-------------|
| Date<br>Apr 2024    | Checked AF  |
|                     |             |

Drawing No. REV B211319-3100 B