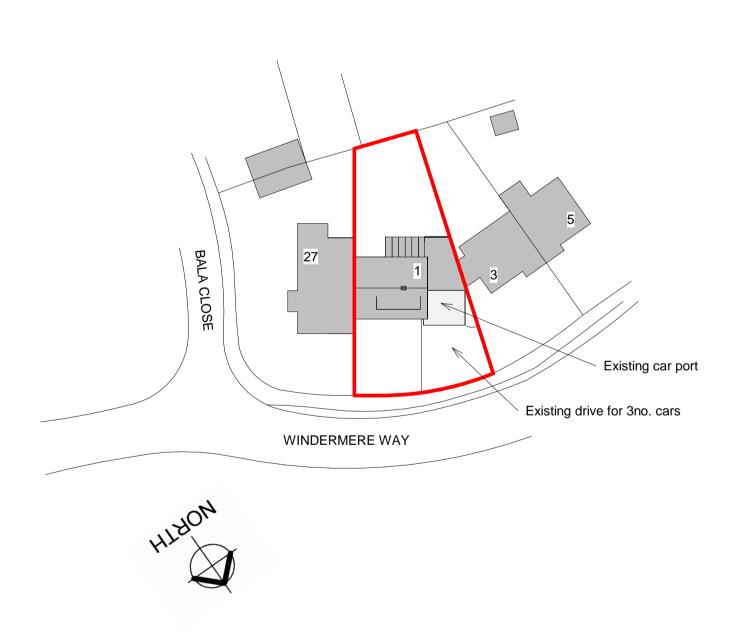

**Front Elevation**1:100

**Side Elevation**1:100

2 Site 1:500

It is assumed that all works on this drawing will be carried out by a competent contractor working, where appropriate, to an approved method statement.

PROJECT

SURVEY AS EXISTING

TITLE

1 WINDERMERE WAY, STOURPORT-ON-SEVERN