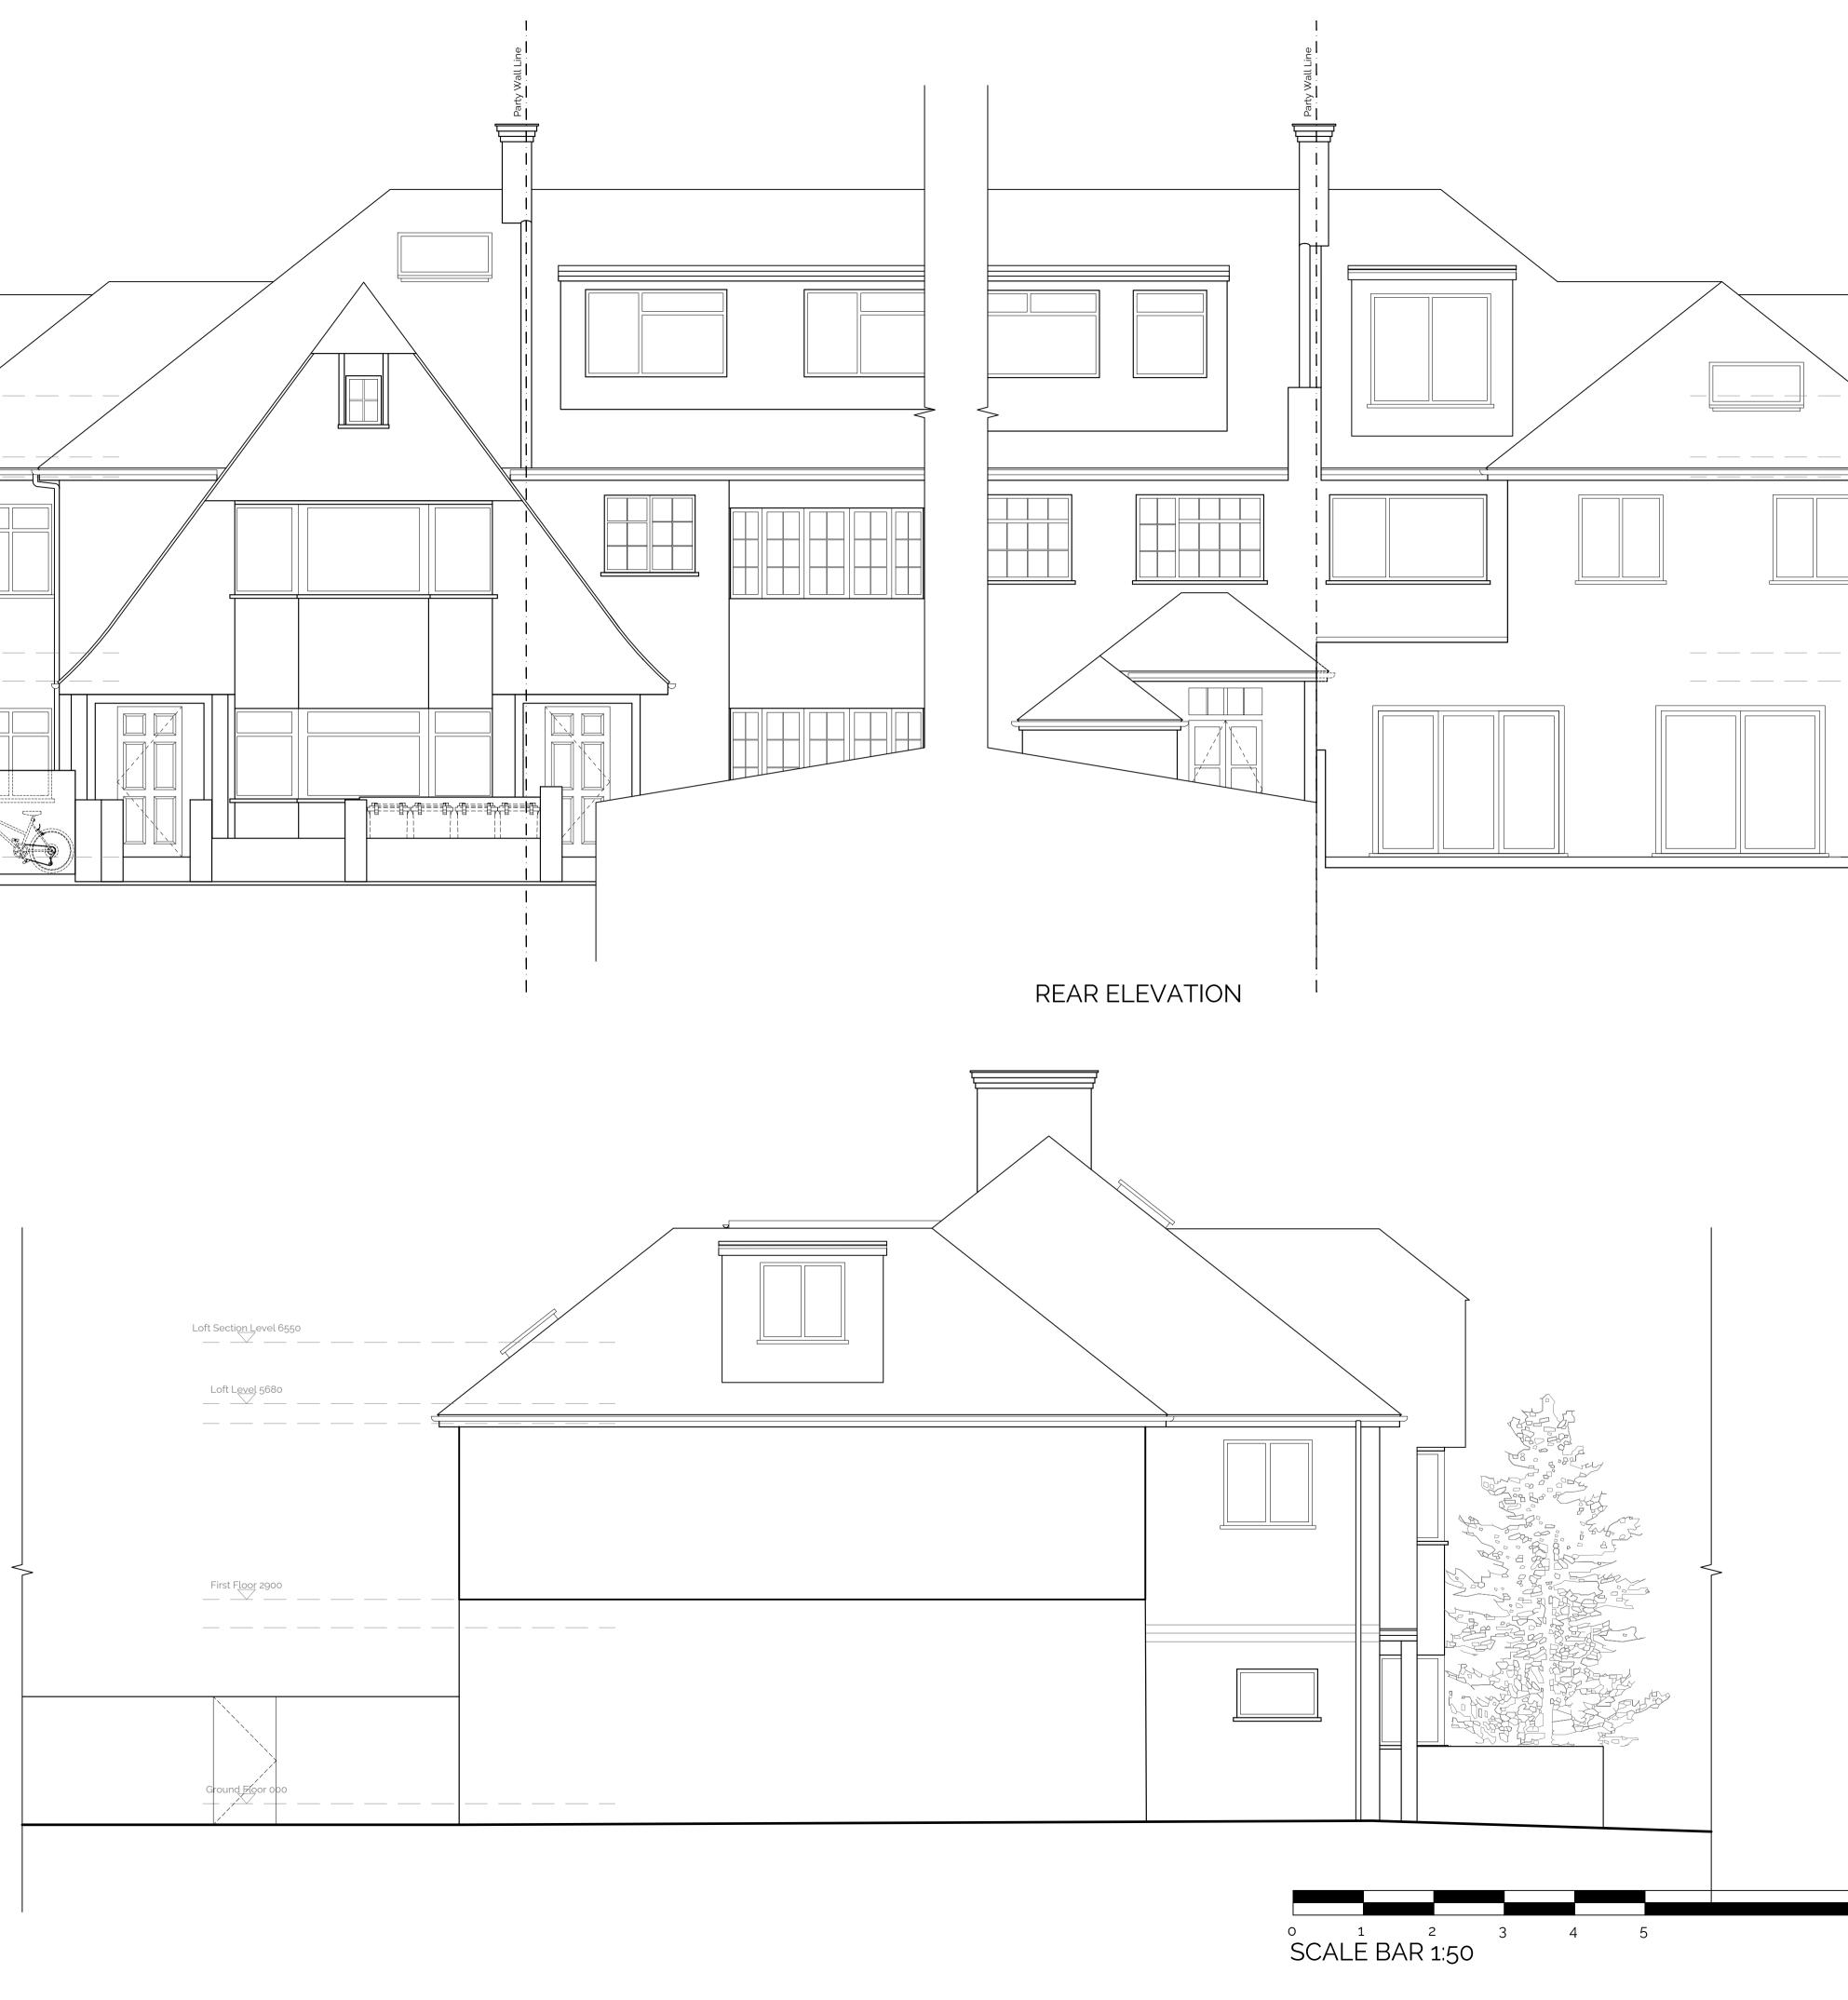

ancies to be reported to the Archite Revision Issue: Rev 00-24.05.03-Only external change application ep This drawing is has been drawn based on a measured survey done by others. All measurements should be undertaken Loft Section Level 6550 on site. No responsibility can be taken by Formed Architects with any error found by measuring off this drawing. any Loft Level 5680 Lan's . Ś checked before work commence CDM Regulations: ۲۰۰۰ First Floor 2900 Legend: P 0 0 9 New beams Ventilation extract SD Smoke detector — 🔶 — Drainage run to be Heat detector \_\_\_ · \_\_\_ Party wall line / Ground Floor 000 Boundary line External Tap – — — – Foundations ions S Sprinkler pitch RE Rodding Eye Demolition \_ \_\_ \_\_ dir Fire rated door with Skylight / Rooflight smoke seal self FD30 SSC SL / RL All closing ..... Ro1 Radiator K) Ltd. Access Manhole MH D 01 Door schedule WM / Washing Machine Dryer / Dryer W 01 Window schedule  $\exists$ HWC Hot Water Cylinder O Rain Water Pipe DW Dishwasher σ O Soil Vent Pipe Internal elevations key Local making good to existing walls  $\square$ Section Marker  $\propto$ of Formed Architects Wall infill Gable House, 18-24 Turnham Green Terrace, Chiswick, London scale from this drawing. Copyright is the property FORMED ARCHITECTS W4 1QP Client Name: Claudiu Gagea Project Address: 21 Hampstead Gardens NW11 7EU Planning Drawing Title: Front, rear and side elevations As Proposed Do not Job No: Dwg No: Rev: Scale: Drawn by: 10m 23018 134 00 1:50@A1 UM