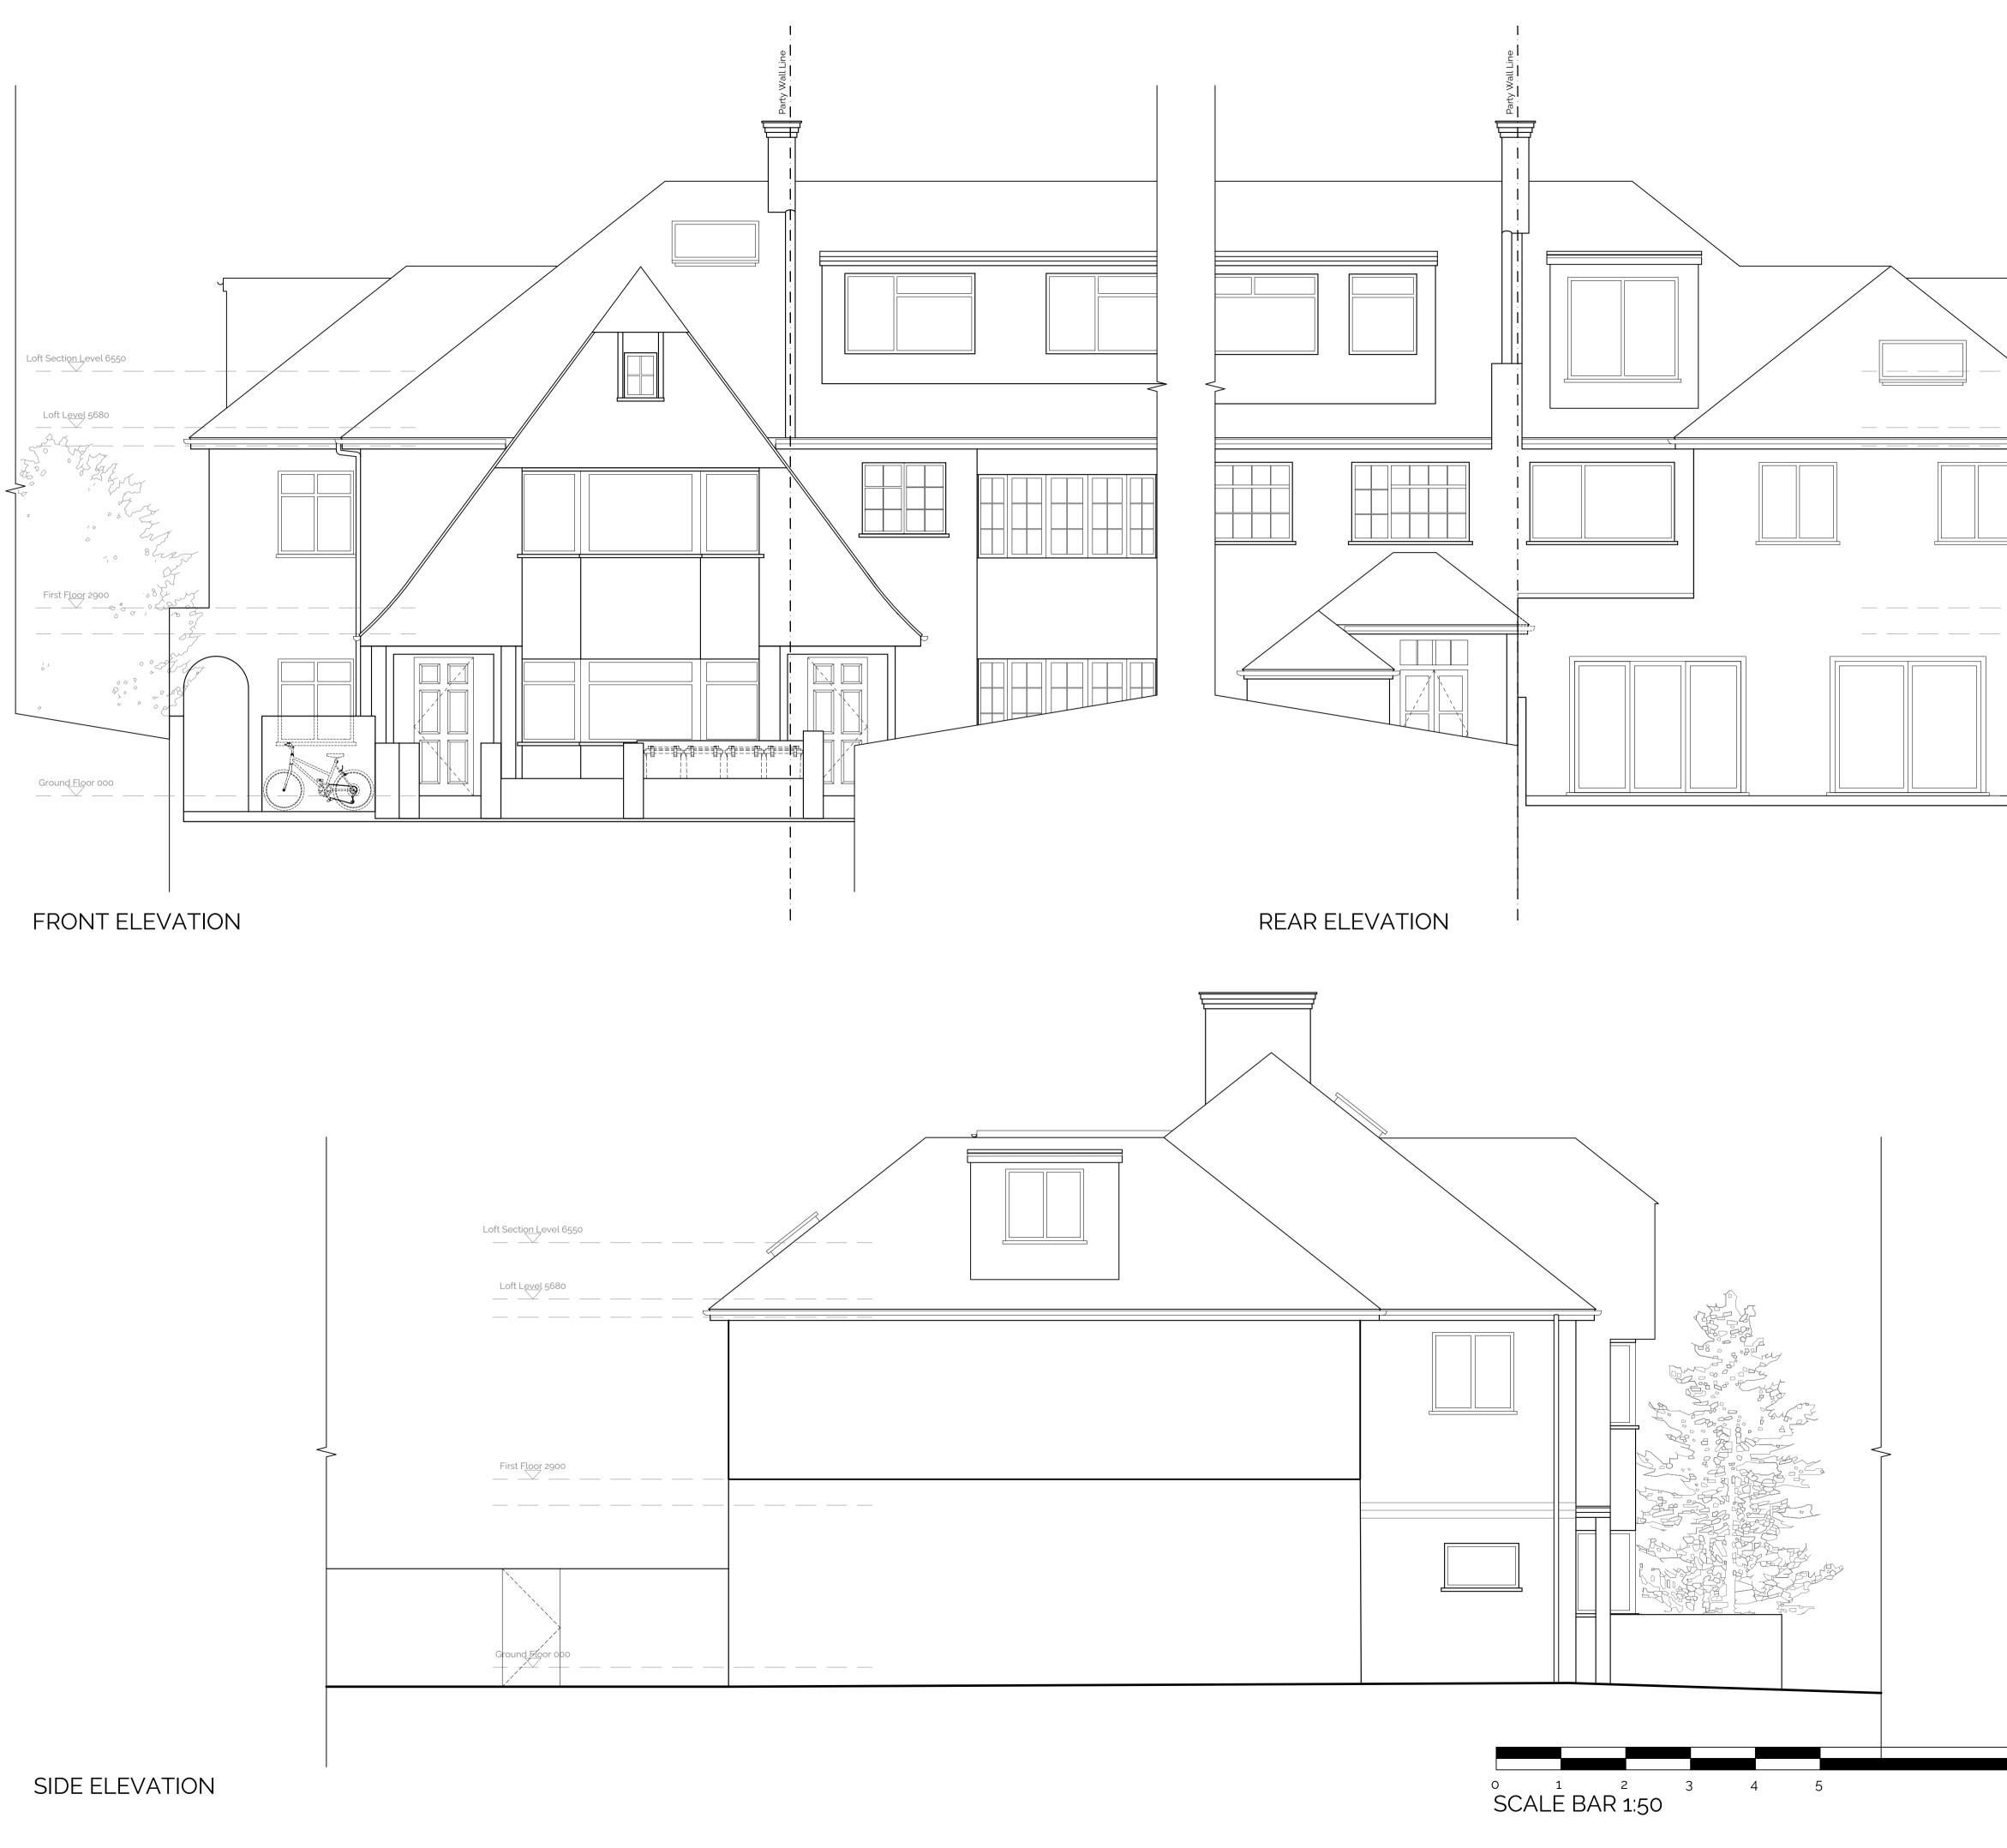

ancies to be reported to the Archite Revision Issue: Rev 00-24.05.03-Only external change application ep This drawing is has been drawn based on a measured survey done by others. All measurements should be undertaken Loft Section Level 6550 on site. No responsibility can be taken by Formed Architects with any error found by measuring off this drawing. any Loft Level 5680 Lan's . Ś checked before work commence CDM Regulations: ۲۰۰۰ First Floor 2900 Legend: P 0 0 9 New beams Ventilation extract SD Smoke detector — 🔶 — Drainage run to be Heat detector \_\_\_ · \_\_\_ Party wall line / Ground Floor 000 Boundary line External Tap – — — – Foundations ions S Sprinkler pitch RE Rodding Eye Demolition \_ \_\_ \_\_ dir Fire rated door with Skylight / Rooflight smoke seal self FD30 SSC SL / RL All closing ..... Ro1 Radiator K) Ltd. Access Manhole MH D 01 Door schedule WM / Washing Machine Dryer / Dryer W 01 Window schedule  $\exists$ HWC Hot Water Cylinder O Rain Water Pipe DW Dishwasher σ O Soil Vent Pipe Internal elevations key Local making good to existing walls  $\square$ Section Marker  $\propto$ of Formed Architects Wall infill Gable House, 18-24 Turnham Green Terrace, Chiswick, London scale from this drawing. Copyright is the property FORMED ARCHITECTS W4 1QP Client Name: Claudiu Gagea Project Address: 21 Hampstead Gardens NW11 7EU Planning Drawing Title: Front, rear and side elevations As Proposed Do not Job No: Dwg No: Rev: Scale: Drawn by: 10m 23018 134 00 1:50@A1 UM