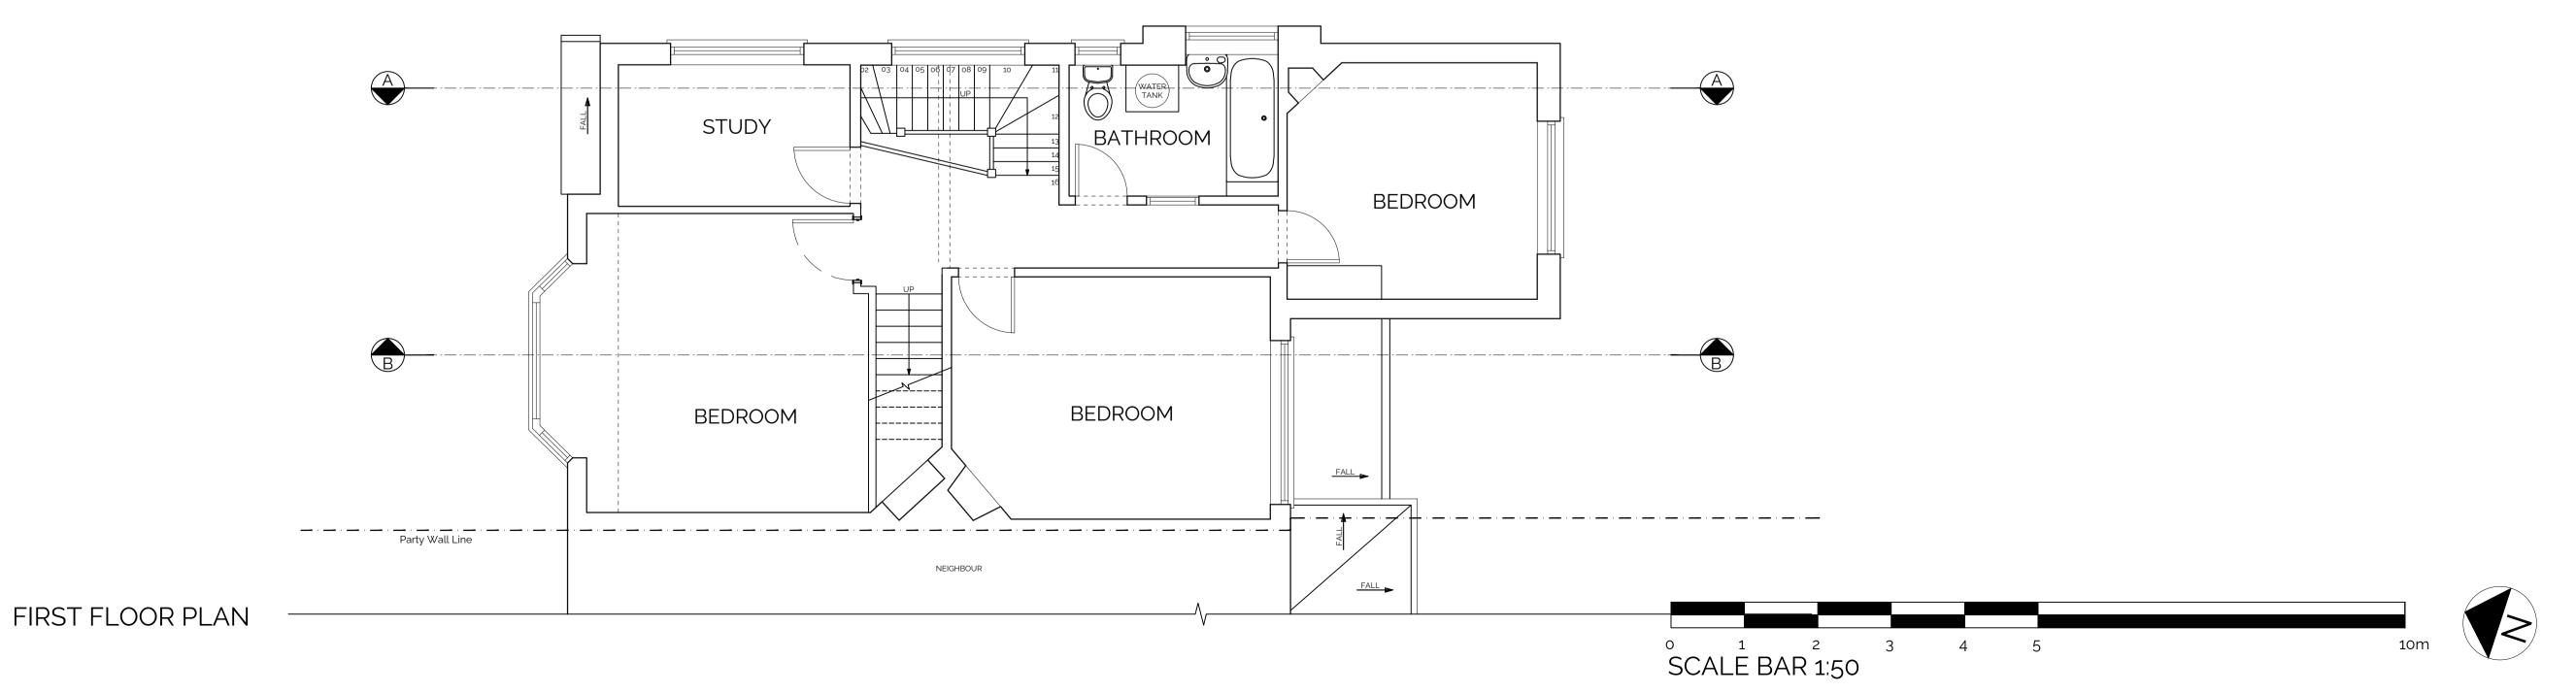

GROUND FLOOR PLAN

ancies to be reported to the This drawing is has been drawn based on a measured survey done by others.
All measurements should be undertaken on site. No responsibility can be taken by Formed Architects with any error found by measuring off this drawing. CDM Regulations: Legend: Ventilation extract SD Smoke detector Heat detector \_ · \_ Party wall line / T External Tap \_ — — \_ Foundations S Sprinkler RE Rodding Eye Fire rated door with smoke seal self Access Manhole D 01 Door schedule WM/ Washing Machine W 01 Window schedule Hot Water Cylinder O Rain Water Pipe Soil Vent Pipe Internal elevations key Local making good to existing walls Section Marker Wall infill Gable House, 18-24 Turnham Green Terrace, Chiswick, London scale from this drawing. Copyright is the property ARCHITECTS W4 1QP Client Name: Claudiu Gagea Project Address: 21 Hampstead Gardens NW11 7EU Planning Drawing Title: Ground and First floor plan As Existing 23018 126 OO 1:50@A1 UM