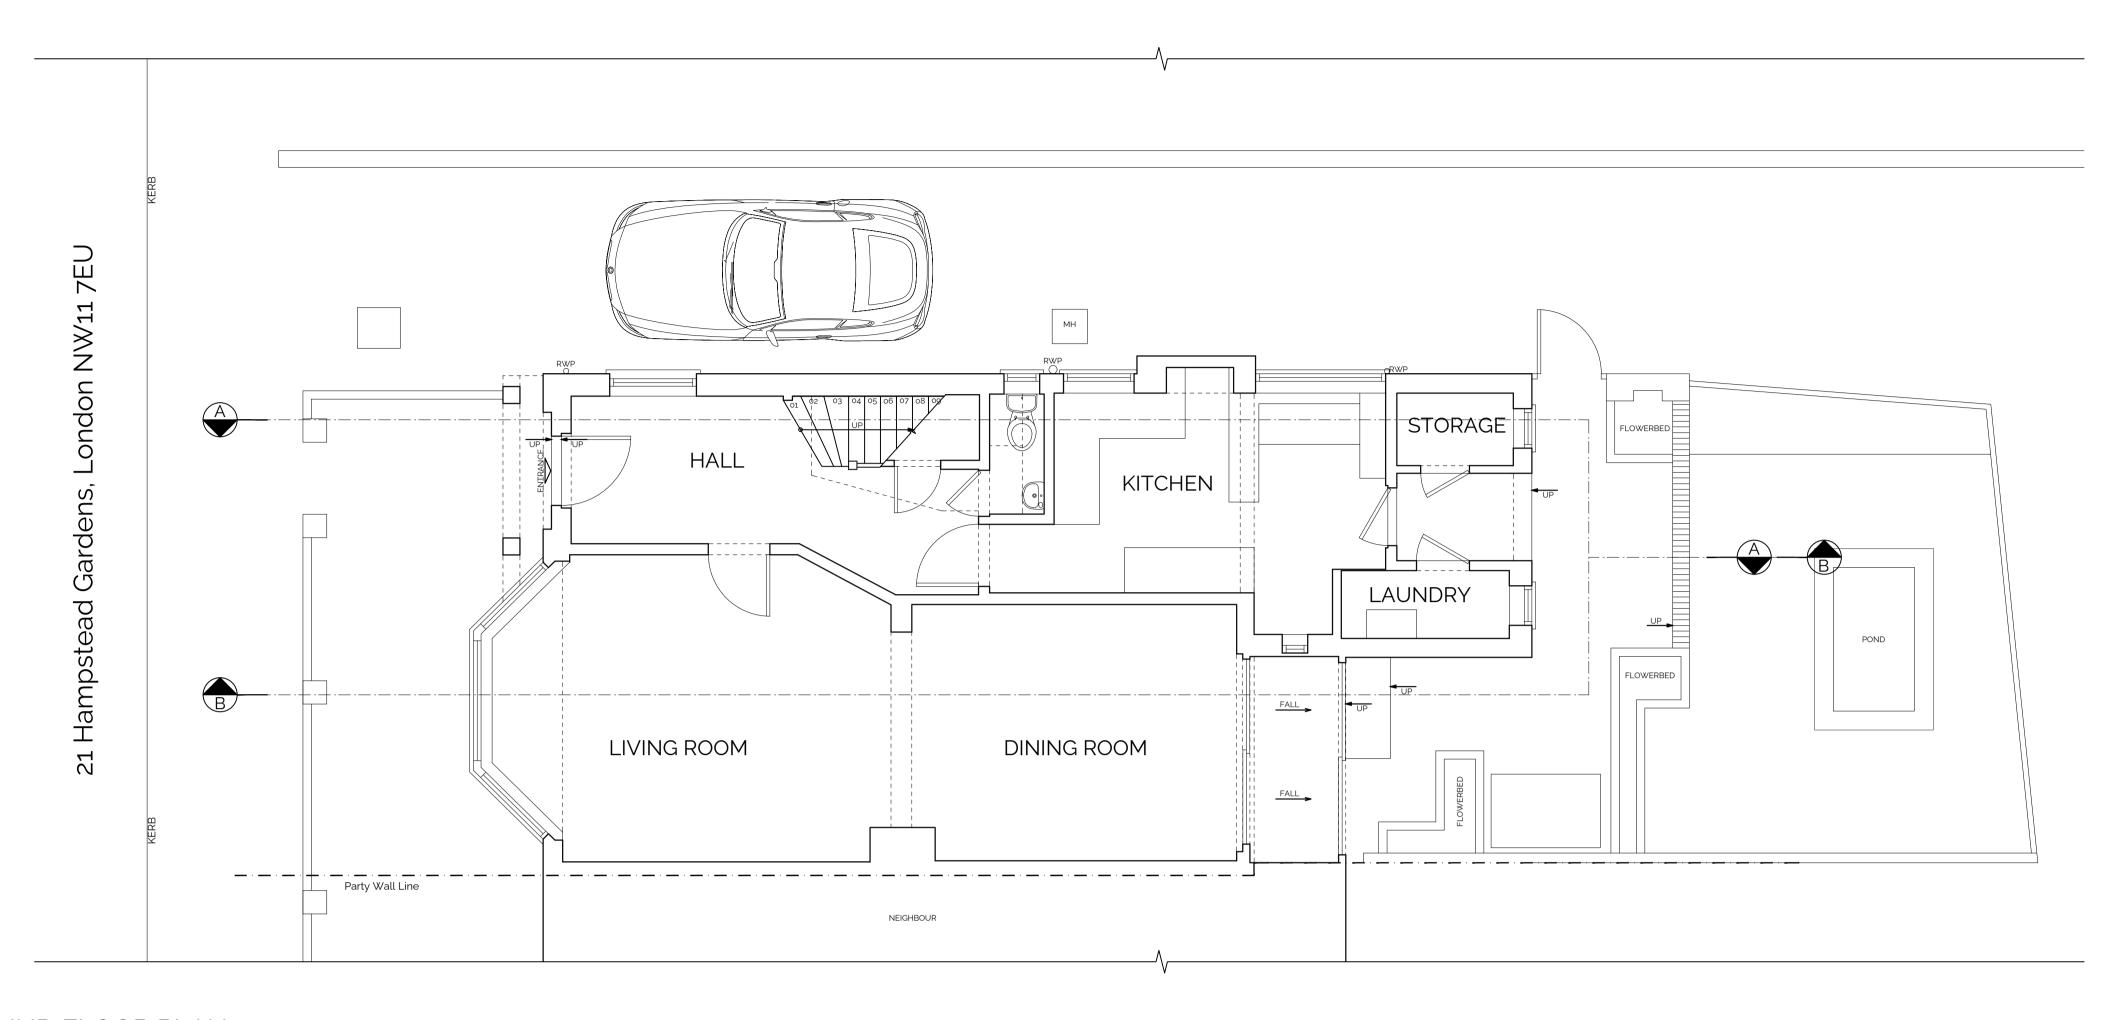

GROUND FLOOR PLAN

ancies to be reported to the This drawing is has been drawn based on a measured survey done by others.
All measurements should be undertaken on site. No responsibility can be taken by Formed Architects with any error found by measuring off this drawing. CDM Regulations: Legend: Ventilation extract SD Smoke detector Heat detector \_ · \_ Party wall line / T External Tap \_ — — \_ Foundations S Sprinkler RE Rodding Eye Fire rated door with smoke seal self Access Manhole D 01 Door schedule WM/ Washing Machine W 01 Window schedule Hot Water Cylinder O Rain Water Pipe Soil Vent Pipe Internal elevations key Local making good to existing walls Section Marker Wall infill Gable House, 18-24 Turnham Green Terrace, Chiswick, London scale from this drawing. Copyright is the property ARCHITECTS W4 1QP Client Name: Claudiu Gagea Project Address: 21 Hampstead Gardens NW11 7EU Planning Drawing Title: Ground and First floor plan As Existing 23018 126 OO 1:50@A1 UM