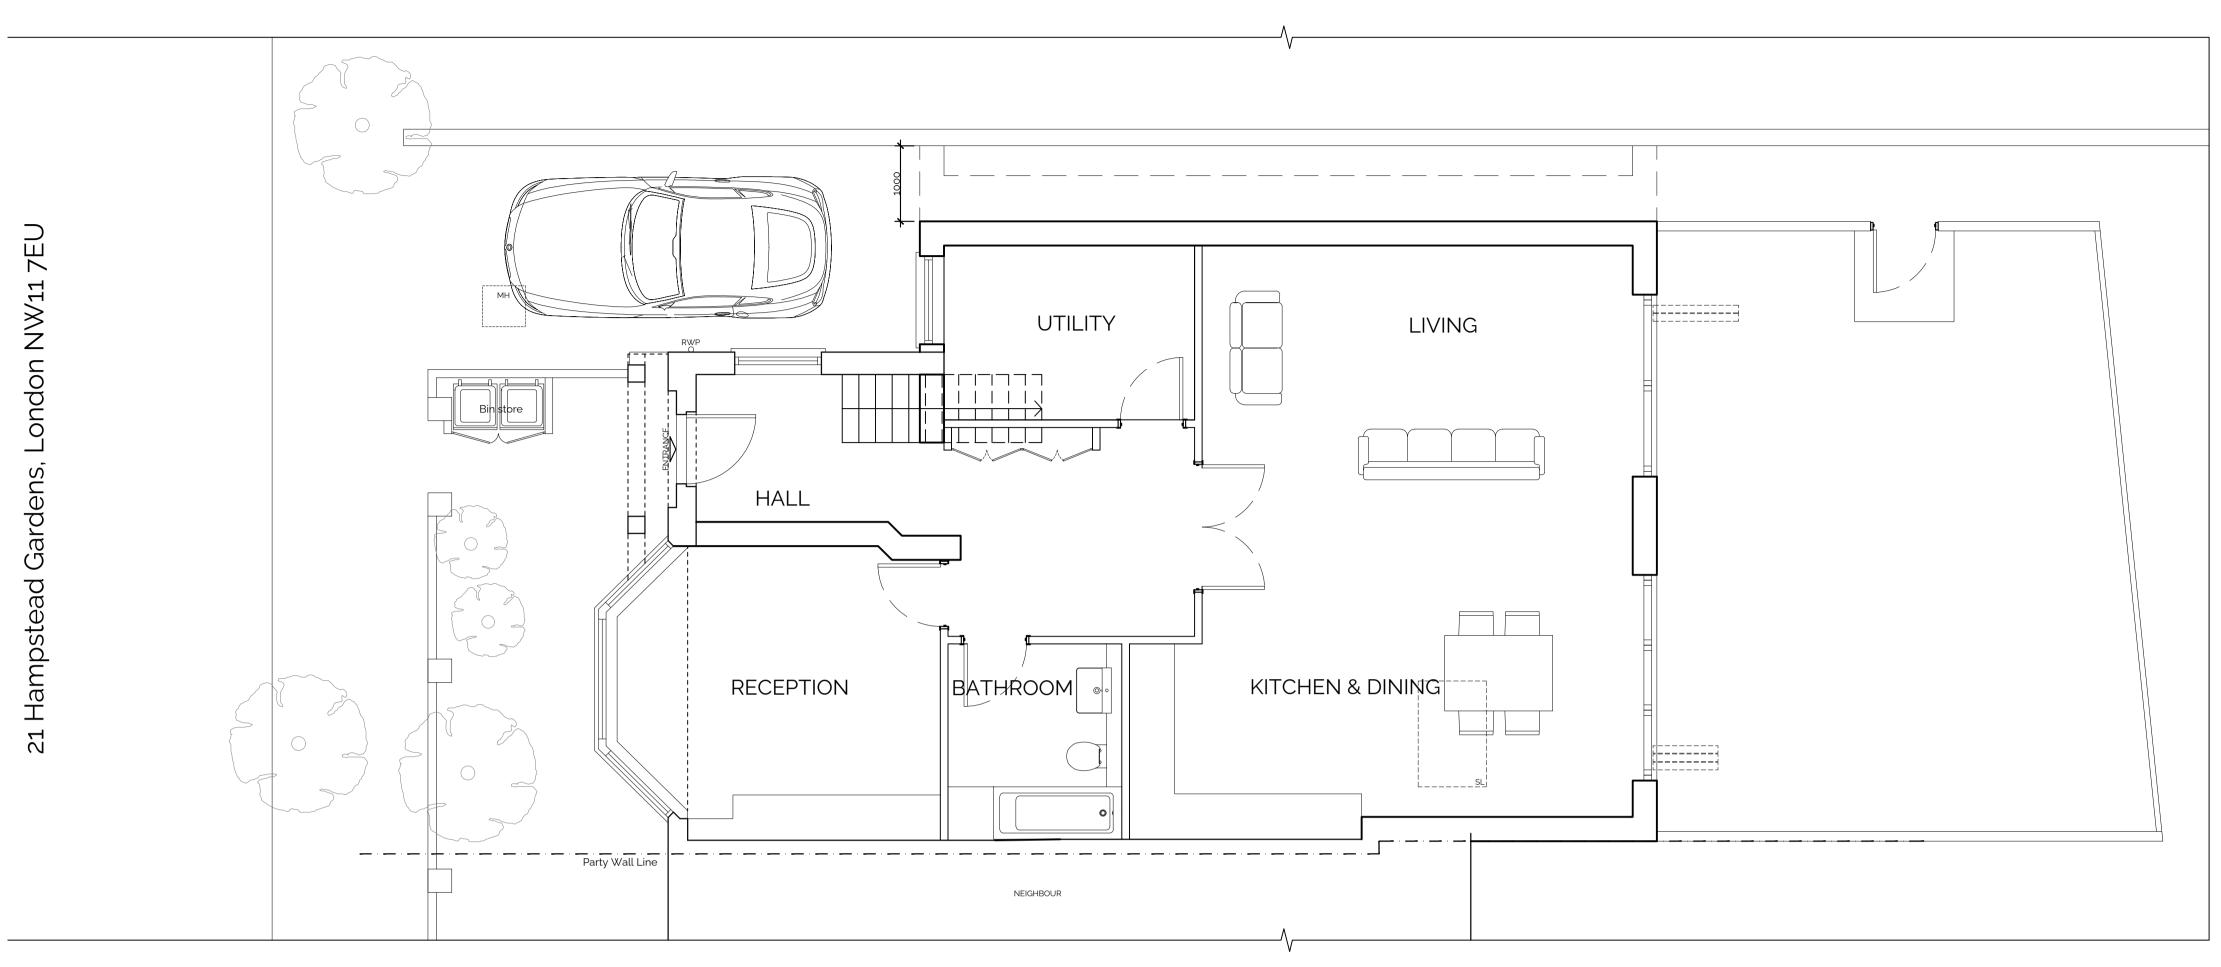

GROUND FLOOR PLAN

Revision Issue: Rev 00-24.05.03-Only external change application Archite

icies to be reported to the

work commenc

before

checked I

be

to

## CDM Regulations:

Legend: New beams Ventilation extract SD Smoke detector — · 🔶 · — 🛛 Drainage run Heat detector \_\_\_ · \_\_\_ Party wall line / Boundary line T External Tap – — — – Foundations Sprinkler pitch RE Rodding Eye Demolition \_ \_ Fire rated door with Skylight / Rooflight smoke seal self SL / RL FD30 SSC closing Ro1 Radiator Access Manhole MH D 01 Door schedule WM / Washing Machine Dryer / Dryer W 01 Window schedule HWC Hot Water Cylinder O Rain Water Pipe DW Dishwasher O Soil Vent Pipe Internal elevations key Local making good to existing walls Section Marker Wall infill Gable House, 18-24 Turnham Green Terrace, Chiswick, FORMED London ARCHITECTS W4 1QP Client Name: Claudiu Gagea Project Address: 21 Hampstead Gardens NW11 7EU Planning Drawing Title: Ground and first floor plan As Proposed Job No: Dwg No: Rev: Scale: Drawn by: 23018 128 00 1:50@A1 UM