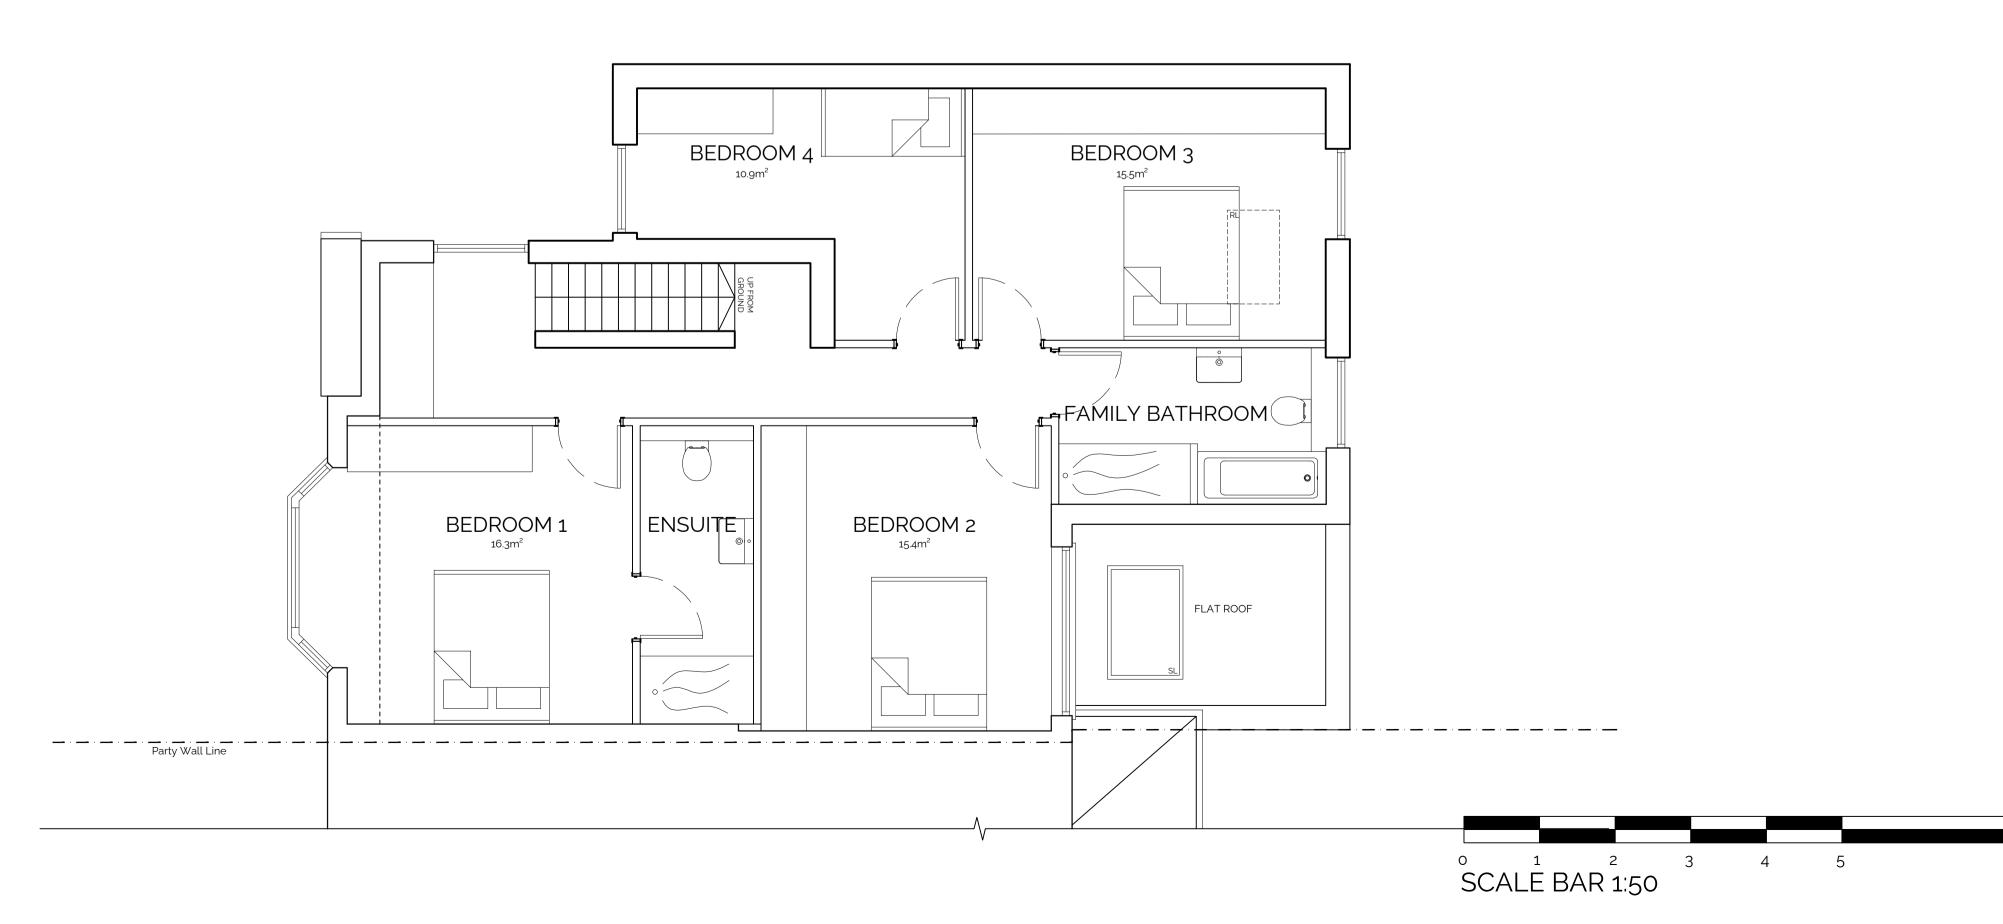

GROUND FLOOR PLAN

Revision Issue: Rev 00-24.05.03-Only external change application Archite

icies to be reported to the

work commenc

before

checked I

be

to

## CDM Regulations:

Legend: New beams Ventilation extract SD Smoke detector — · 🔶 · — 🛛 Drainage run Heat detector \_\_\_ · \_\_\_ Party wall line / Boundary line T External Tap – — — – Foundations Sprinkler pitch RE Rodding Eye Demolition \_ \_ Fire rated door with Skylight / Rooflight smoke seal self SL / RL FD30 SSC closing Ro1 Radiator Access Manhole MH D 01 Door schedule WM / Washing Machine Dryer / Dryer W 01 Window schedule HWC Hot Water Cylinder O Rain Water Pipe DW Dishwasher O Soil Vent Pipe Internal elevations key Local making good to existing walls Section Marker Wall infill Gable House, 18-24 Turnham Green Terrace, Chiswick, FORMED London ARCHITECTS W4 1QP Client Name: Claudiu Gagea Project Address: 21 Hampstead Gardens NW11 7EU Planning Drawing Title: Ground and first floor plan As Proposed Job No: Dwg No: Rev: Scale: Drawn by: 23018 128 00 1:50@A1 UM