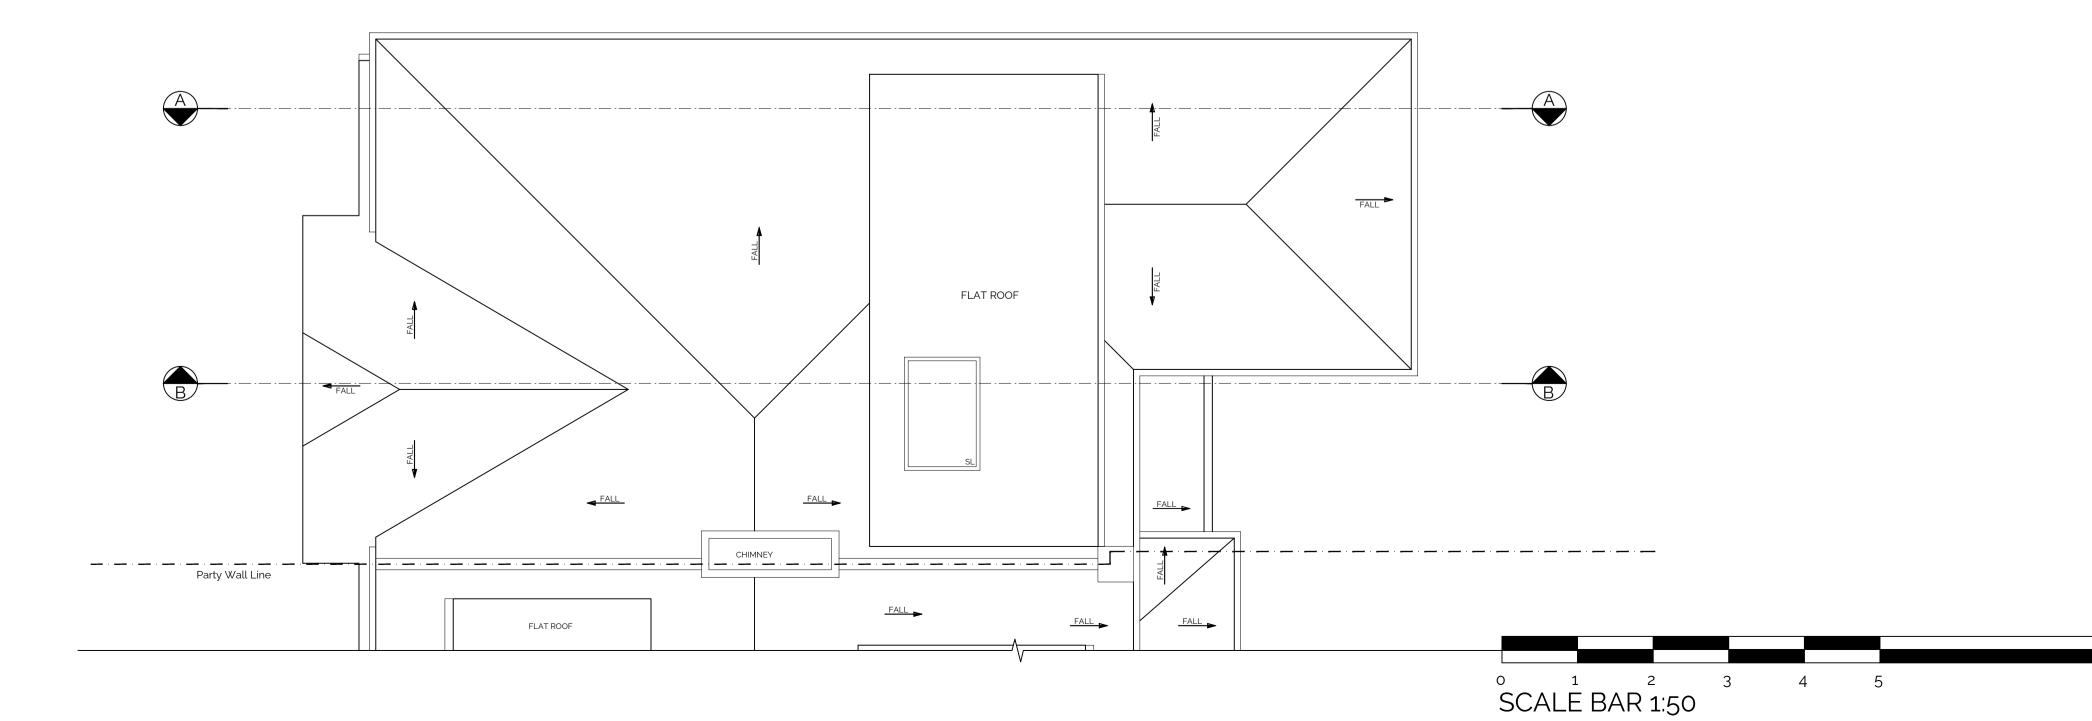

LOFT PLAN

## CDM Regulations:

Legend: New beams Ventilation extract SD Smoke detector — · 🔶 · — 🛛 Drainage run Heat detector \_\_\_\_ Party wall line / Boundary line External Tap – – – – Foundations S Sprinkler  $\longrightarrow$  Fall Direction of flat roof pitch RE Rodding Eye Demolition ⊣ \_ \_\_ \_\_ Fire rated door with Skylight / Rooflight smoke seal self FD30 SSC closing \_\_\_\_ Ro1 Radiator Access Manhole MH D 01 Door schedule WM / Washing Machine Dryer / Dryer W 01 Window schedule HWC Hot Water Cylinder O Rain Water Pipe DW Dishwasher O Soil Vent Pipe Internal elevations key Local making good to existing walls Section Marker Wall infill Gable House, 18-24 Turnham Green Terrace, Chiswick, London FORMED ARCHITECTS W4 1QP Client Name: Claudiu Gagea Project Address: 21 Hampstead Gardens NW11 7EU Planning Drawing Title: Loft and roof plan As Existing Job No: Dwg No: Rev: Scale: Drawn by: 23018 127 00 1:50@A1 UM