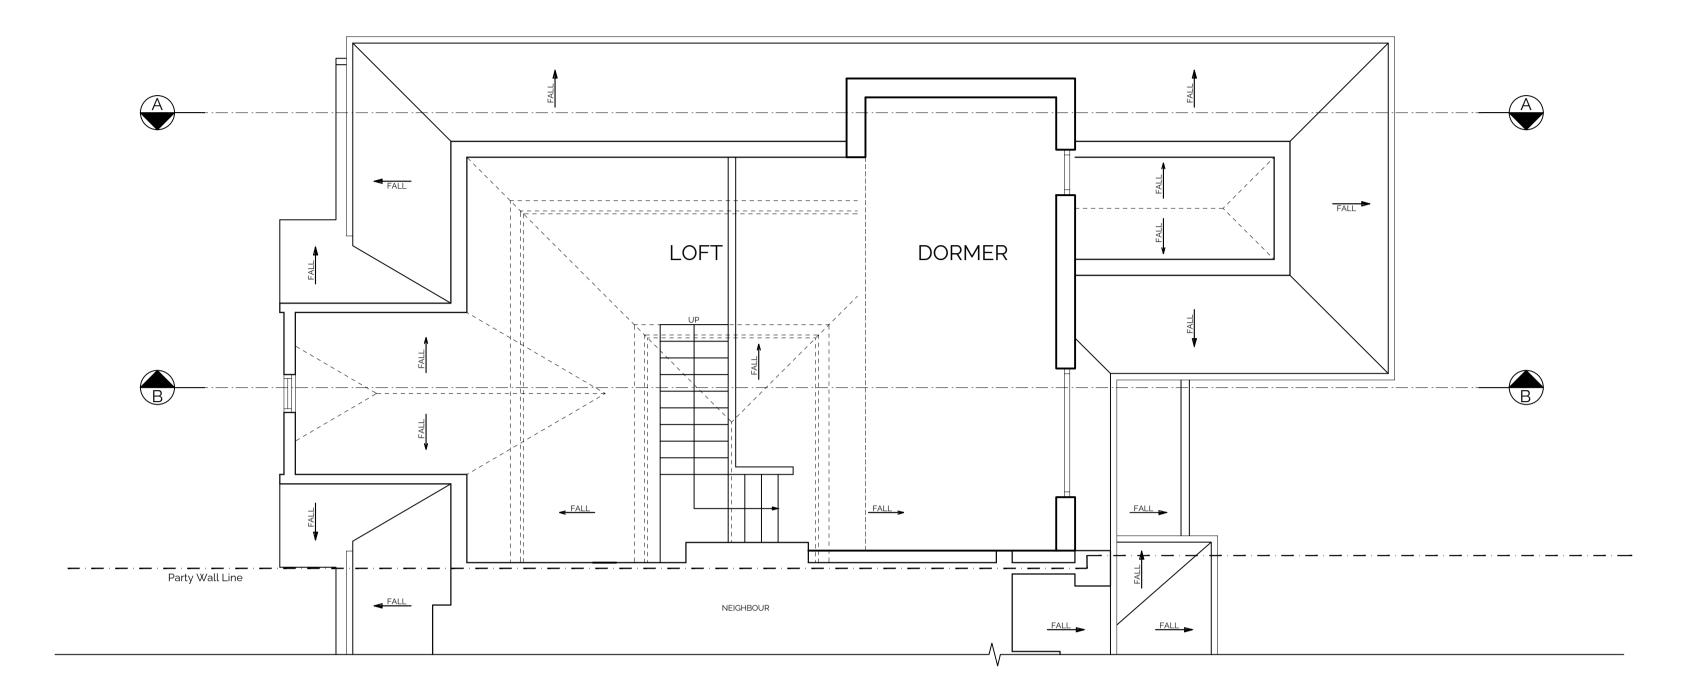

LOFT PLAN

## CDM Regulations:

Legend: New beams Ventilation extract SD Smoke detector — · 🔶 · — 🛛 Drainage run Heat detector \_\_\_\_ Party wall line / Boundary line External Tap – – – – Foundations S Sprinkler  $\longrightarrow$  Fall Direction of flat roof pitch RE Rodding Eye Demolition ⊣ \_ \_\_ \_\_ Fire rated door with Skylight / Rooflight smoke seal self FD30 SSC closing \_\_\_\_ Ro1 Radiator Access Manhole MH D 01 Door schedule WM / Washing Machine Dryer / Dryer W 01 Window schedule HWC Hot Water Cylinder O Rain Water Pipe DW Dishwasher O Soil Vent Pipe Internal elevations key Local making good to existing walls Section Marker Wall infill Gable House, 18-24 Turnham Green Terrace, Chiswick, London FORMED ARCHITECTS W4 1QP Client Name: Claudiu Gagea Project Address: 21 Hampstead Gardens NW11 7EU Planning Drawing Title: Loft and roof plan As Existing Job No: Dwg No: Rev: Scale: Drawn by: 23018 127 00 1:50@A1 UM