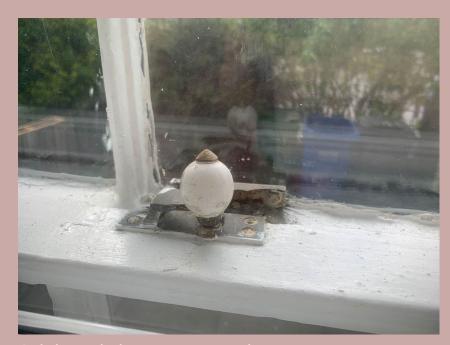

Replacement Roof Tiles Like for Like

Roof tile clips

Original fittings to sash windows retained

Secondary Glazing in Ground Floor Sash Window

Secondary Glazing in First Floor Sash Window

Rear ground floor window replaced with like-for-like UPVC