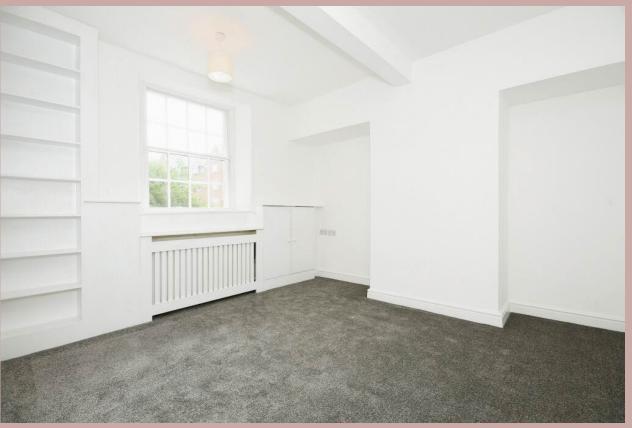

Bathroom before

New Bedroom 3 (former section of bathroom)

Kitchen after

Kitchen stone floor restored

Kitchen beam covered

Living room before

Living room afterwards (covered fireplace)

Second floor beams