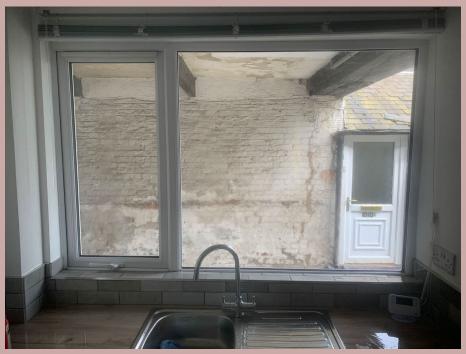

Bathroom before

New Bedroom 3 (former section of bathroom)

Kitchen after

Kitchen stone floor restored

Kitchen beam covered

Living room before

Living room afterwards (covered fireplace)

Second floor beams

Kitchen to stairs door frame

Front facing bedroom window (internal)

Bedroom 3 window (internal)

Kitchen window (internal)

Hallway restored stone floor