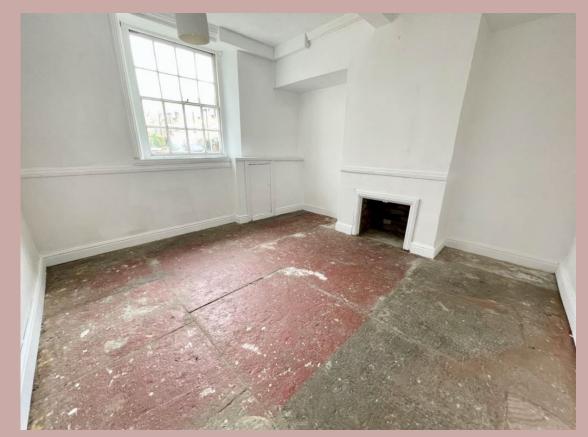

Bathroom before

New Bedroom 3 (former section of bathroom)

Kitchen after

Kitchen stone floor restored

Kitchen beam covered

Living room before

Living room afterwards (covered fireplace)

Second floor beams