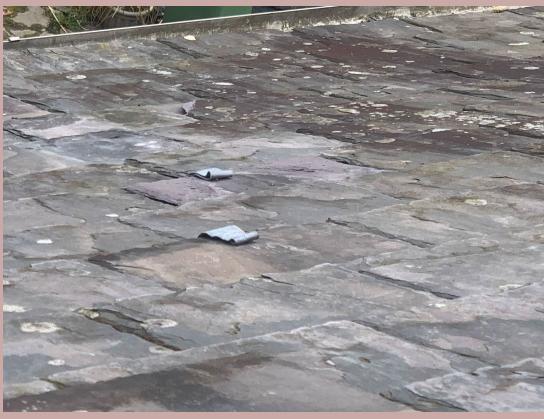

Replacement Roof Tiles Like for Like

Roof tile clips

Original fittings to sash windows retained

Secondary Glazing in Ground Floor Sash Window

Secondary Glazing in First Floor Sash Window

Rear ground floor window replaced with like-for-like UPVC