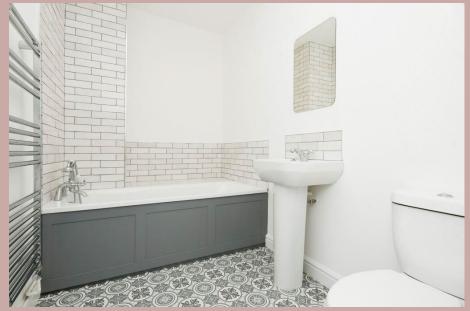

Rear door replaced with like-for-like UPVC

Rear first-floor window replaced with like-for-like UPVC

Bedroom 1 before

Bedroom 2 before

Bedroom 1 after

Bedroom 2 after

Bathroom before

Bathroom after

Bathroom before

New Bedroom 3 (former section of bathroom)

Kitchen after

Kitchen stone floor restored

Kitchen beam covered

Living room before

Living room afterwards (covered fireplace)

Second floor beams