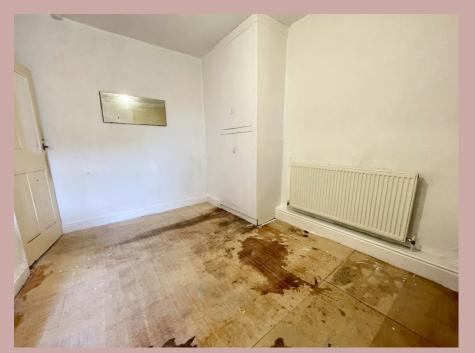

Rear door replaced with like-for-like UPVC

Rear first-floor window replaced with like-for-like UPVC

Bedroom 1 before

Bedroom 2 before

Bedroom 1 after

Bedroom 2 after

Bathroom before

Bathroom after

Bathroom before

New Bedroom 3 (former section of bathroom)

Kitchen after

Kitchen stone floor restored

Kitchen beam covered

Living room before

Living room afterwards (covered fireplace)

Second floor beams