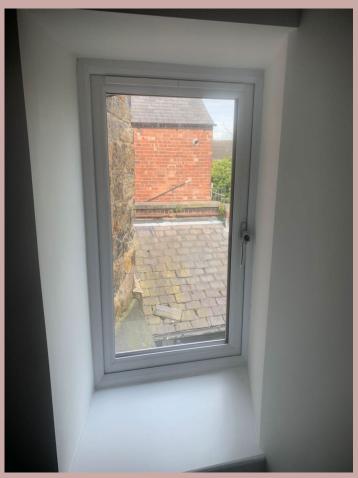

Second floor window

Second floor boiler cupboard

Second floor skirting

Bedroom skirting

Raised floor for soil pipe

Stair skirting

Stud wall replacing unsafe block wall

Living room fuse housing