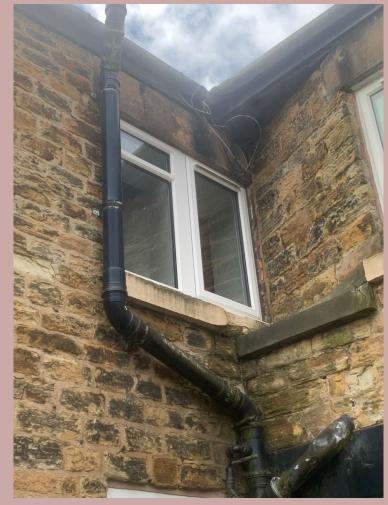

Replacement Roof Tiles Like for Like

Roof tile clips

Original fittings to sash windows retained

Secondary Glazing in Ground Floor Sash Window

Secondary Glazing in First Floor Sash Window

Rear ground floor window replaced with like-for-like UPVC