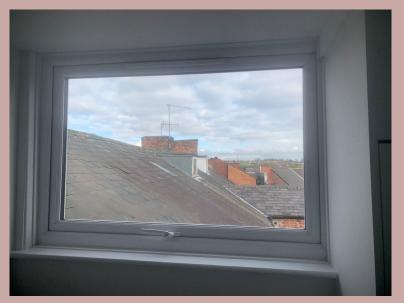

Second floor window

Second floor boiler cupboard

Second floor skirting

Bedroom skirting

Raised floor for soil pipe

Stair skirting

Stud wall replacing unsafe block wall

Living room fuse housing