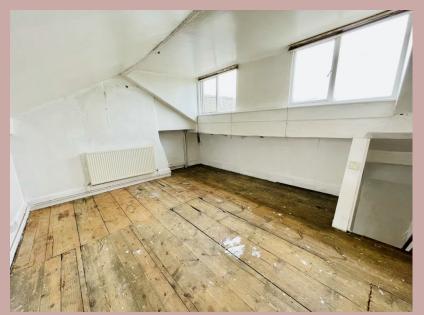

Rear door replaced with like-for-like UPVC

Rear first-floor window replaced with like-for-like UPVC

Bedroom 1 before

Bedroom 2 before

Bedroom 1 after

Bedroom 2 after

Bathroom before

Bathroom after