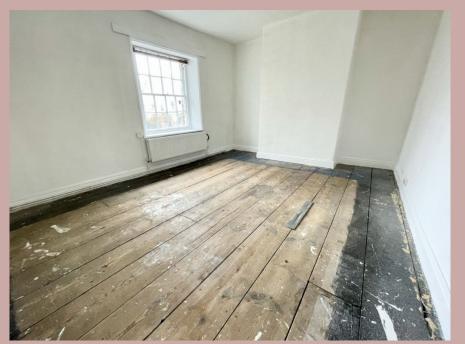

Rear door replaced with like-for-like UPVC

Rear first-floor window replaced with like-for-like UPVC

Bedroom 1 before

Bedroom 2 before

Bedroom 1 after

Bedroom 2 after

Bathroom before

Bathroom after