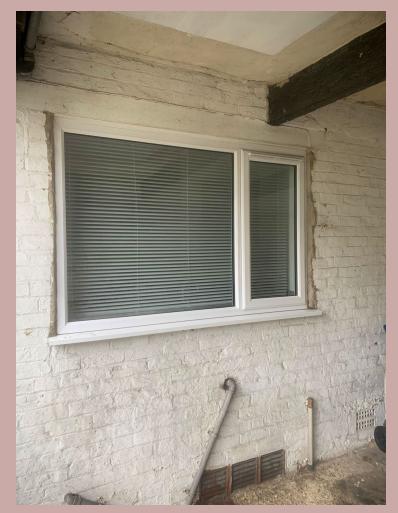

Replacement Roof Tiles Like for Like

Roof tile clips

Original fittings to sash windows retained

Secondary Glazing in Ground Floor Sash Window

Secondary Glazing in First Floor Sash Window

Rear ground floor window replaced with like-for-like UPVC

Rear door replaced with like-for-like UPVC

Rear first-floor window replaced with like-for-like UPVC

Bedroom 1 before

Bedroom 2 before

Bedroom 1 after

Bedroom 2 after

Bathroom before

Bathroom after