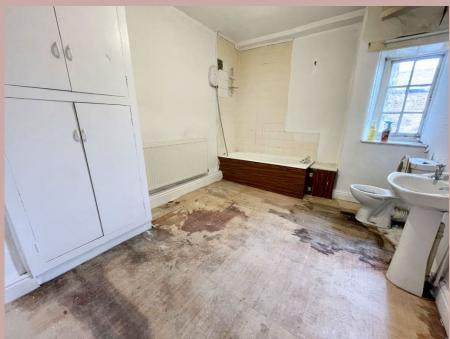

Rear door replaced with like-for-like UPVC

Rear first-floor window replaced with like-for-like UPVC

Bedroom 1 before

Bedroom 2 before

Bedroom 1 after

Bedroom 2 after

Bathroom before

Bathroom after

Bathroom before

New Bedroom 3 (former section of bathroom)

Kitchen after

Kitchen stone floor restored

Kitchen beam covered

Living room before

Living room afterwards (covered fireplace)

Second floor beams