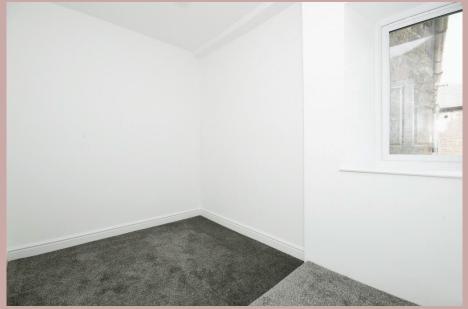

Bathroom before

New Bedroom 3 (former section of bathroom)

Kitchen after

Kitchen stone floor restored

Kitchen beam covered

Living room before

Living room afterwards (covered fireplace)

Second floor beams