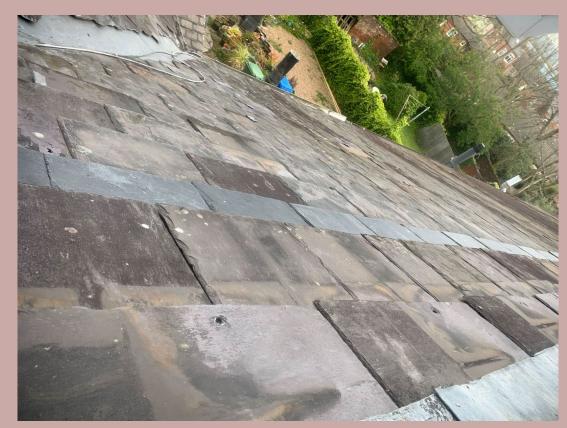

Replacement Roof Tiles Like for Like

Roof tile clips

Original fittings to sash windows retained

Secondary Glazing in Ground Floor Sash Window

Secondary Glazing in First Floor Sash Window

Rear ground floor window replaced with like-for-like UPVC