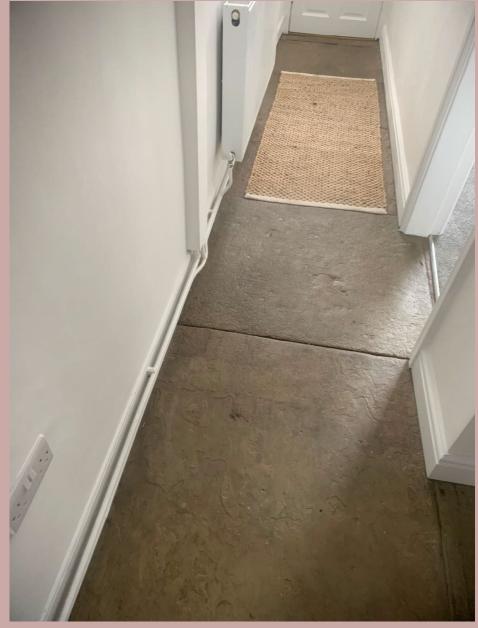

Kitchen to stairs door frame

Front facing bedroom window (internal)

Bedroom 3 window (internal)

Kitchen window (internal)

Hallway restored stone floor