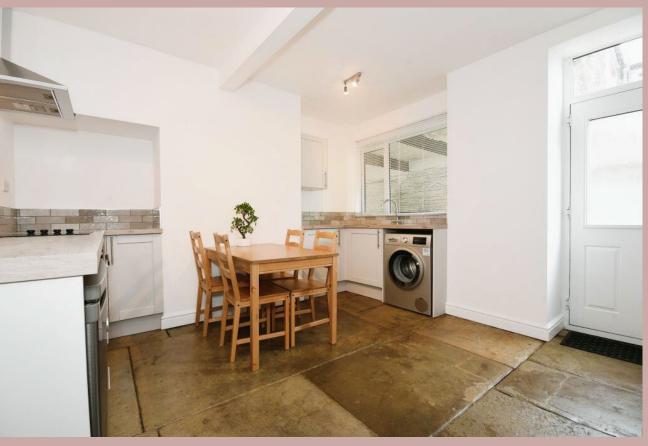

Bathroom before

New Bedroom 3 (former section of bathroom)

Kitchen after

Kitchen stone floor restored

Kitchen beam covered

Living room before

Living room afterwards (covered fireplace)

Second floor beams