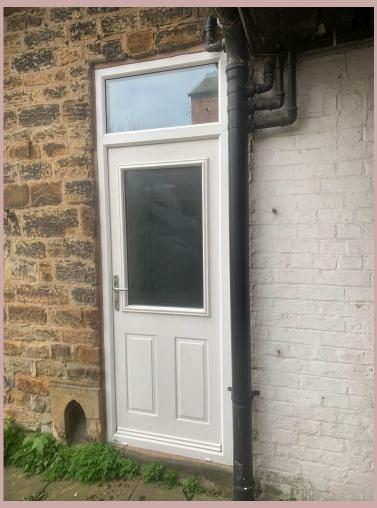

Rear door replaced with like-for-like UPVC

Rear first-floor window replaced with like-for-like UPVC

Bedroom 1 before

Bedroom 2 before

Bedroom 1 after

Bedroom 2 after

Bathroom before

Bathroom after