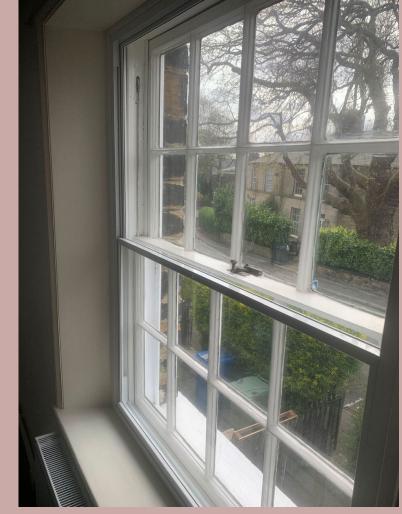

Replacement Roof Tiles Like for Like

Roof tile clips

Original fittings to sash windows retained

Secondary Glazing in Ground Floor Sash Window

Secondary Glazing in First Floor Sash Window

Rear ground floor window replaced with like-for-like UPVC