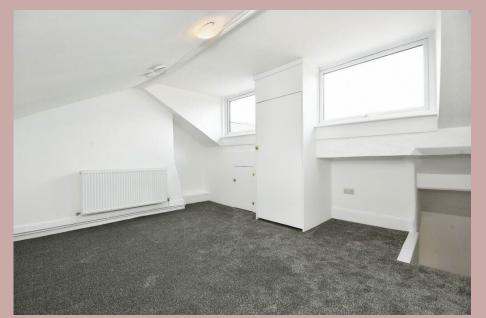

Bathroom before

New Bedroom 3 (former section of bathroom)

Kitchen after

Kitchen stone floor restored

Kitchen beam covered

Living room before

Living room afterwards (covered fireplace)

Second floor beams

Second floor window

Second floor boiler cupboard

Second floor skirting

Bedroom skirting

Raised floor for soil pipe

Stair skirting

Stud wall replacing unsafe block wall

Living room fuse housing