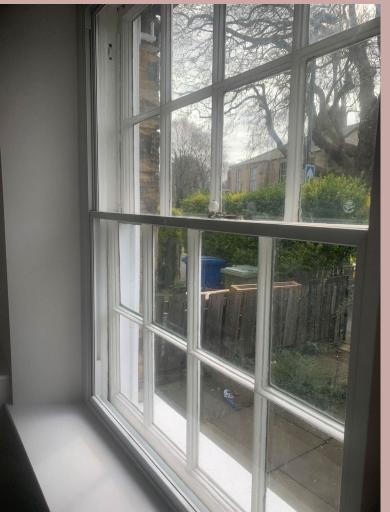

Replacement Roof Tiles Like for Like

Roof tile clips

Original fittings to sash windows retained

Secondary Glazing in Ground Floor Sash Window

Secondary Glazing in First Floor Sash Window

Rear ground floor window replaced with like-for-like UPVC