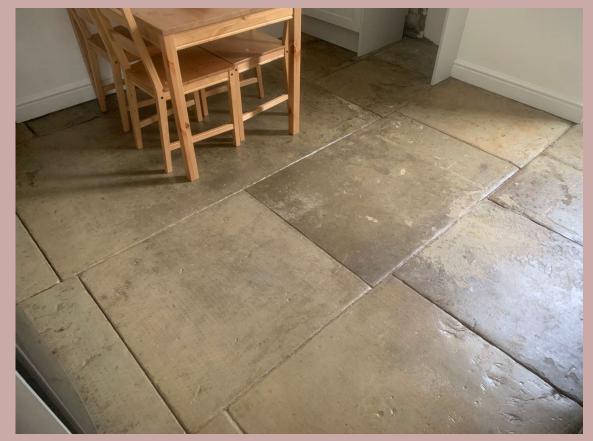

Bathroom before

New Bedroom 3 (former section of bathroom)

Kitchen after

Kitchen stone floor restored

Kitchen beam covered

Living room before

Living room afterwards (covered fireplace)

Second floor beams