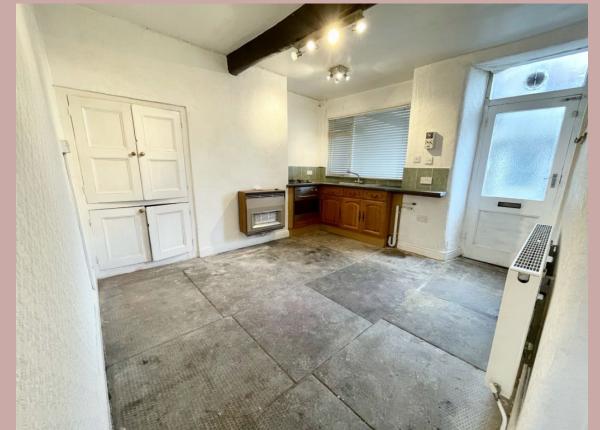

Bathroom before

New Bedroom 3 (former section of bathroom)

Kitchen after

Kitchen stone floor restored

Kitchen beam covered

Living room before

Living room afterwards (covered fireplace)

Second floor beams