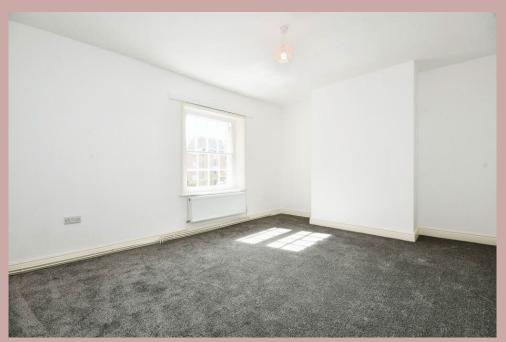

Rear door replaced with like-for-like UPVC

Rear first-floor window replaced with like-for-like UPVC

Bedroom 1 before

Bedroom 2 before

Bedroom 1 after

Bedroom 2 after

Bathroom before

Bathroom after