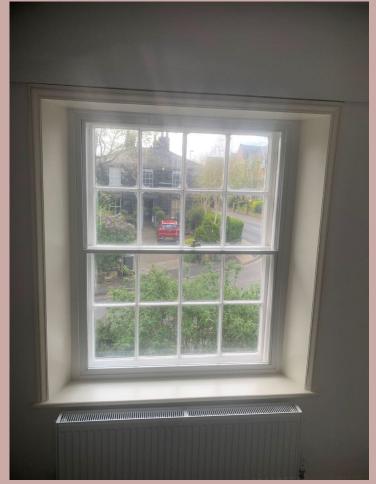

Kitchen to stairs door frame

Front facing bedroom window (internal)

Bedroom 3 window (internal)

Kitchen window (internal)

Hallway restored stone floor