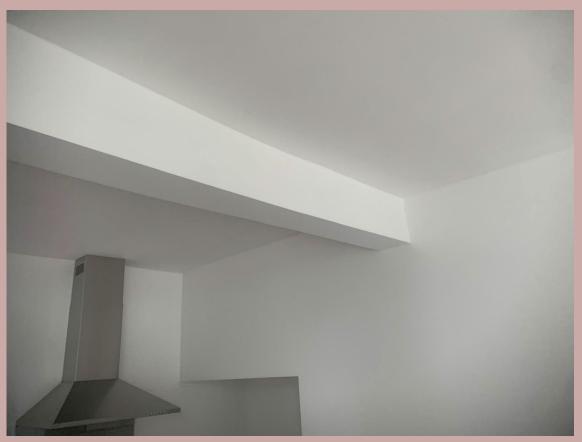

Bathroom before

New Bedroom 3 (former section of bathroom)

Kitchen after

Kitchen stone floor restored

Kitchen beam covered

Living room before

Living room afterwards (covered fireplace)

Second floor beams