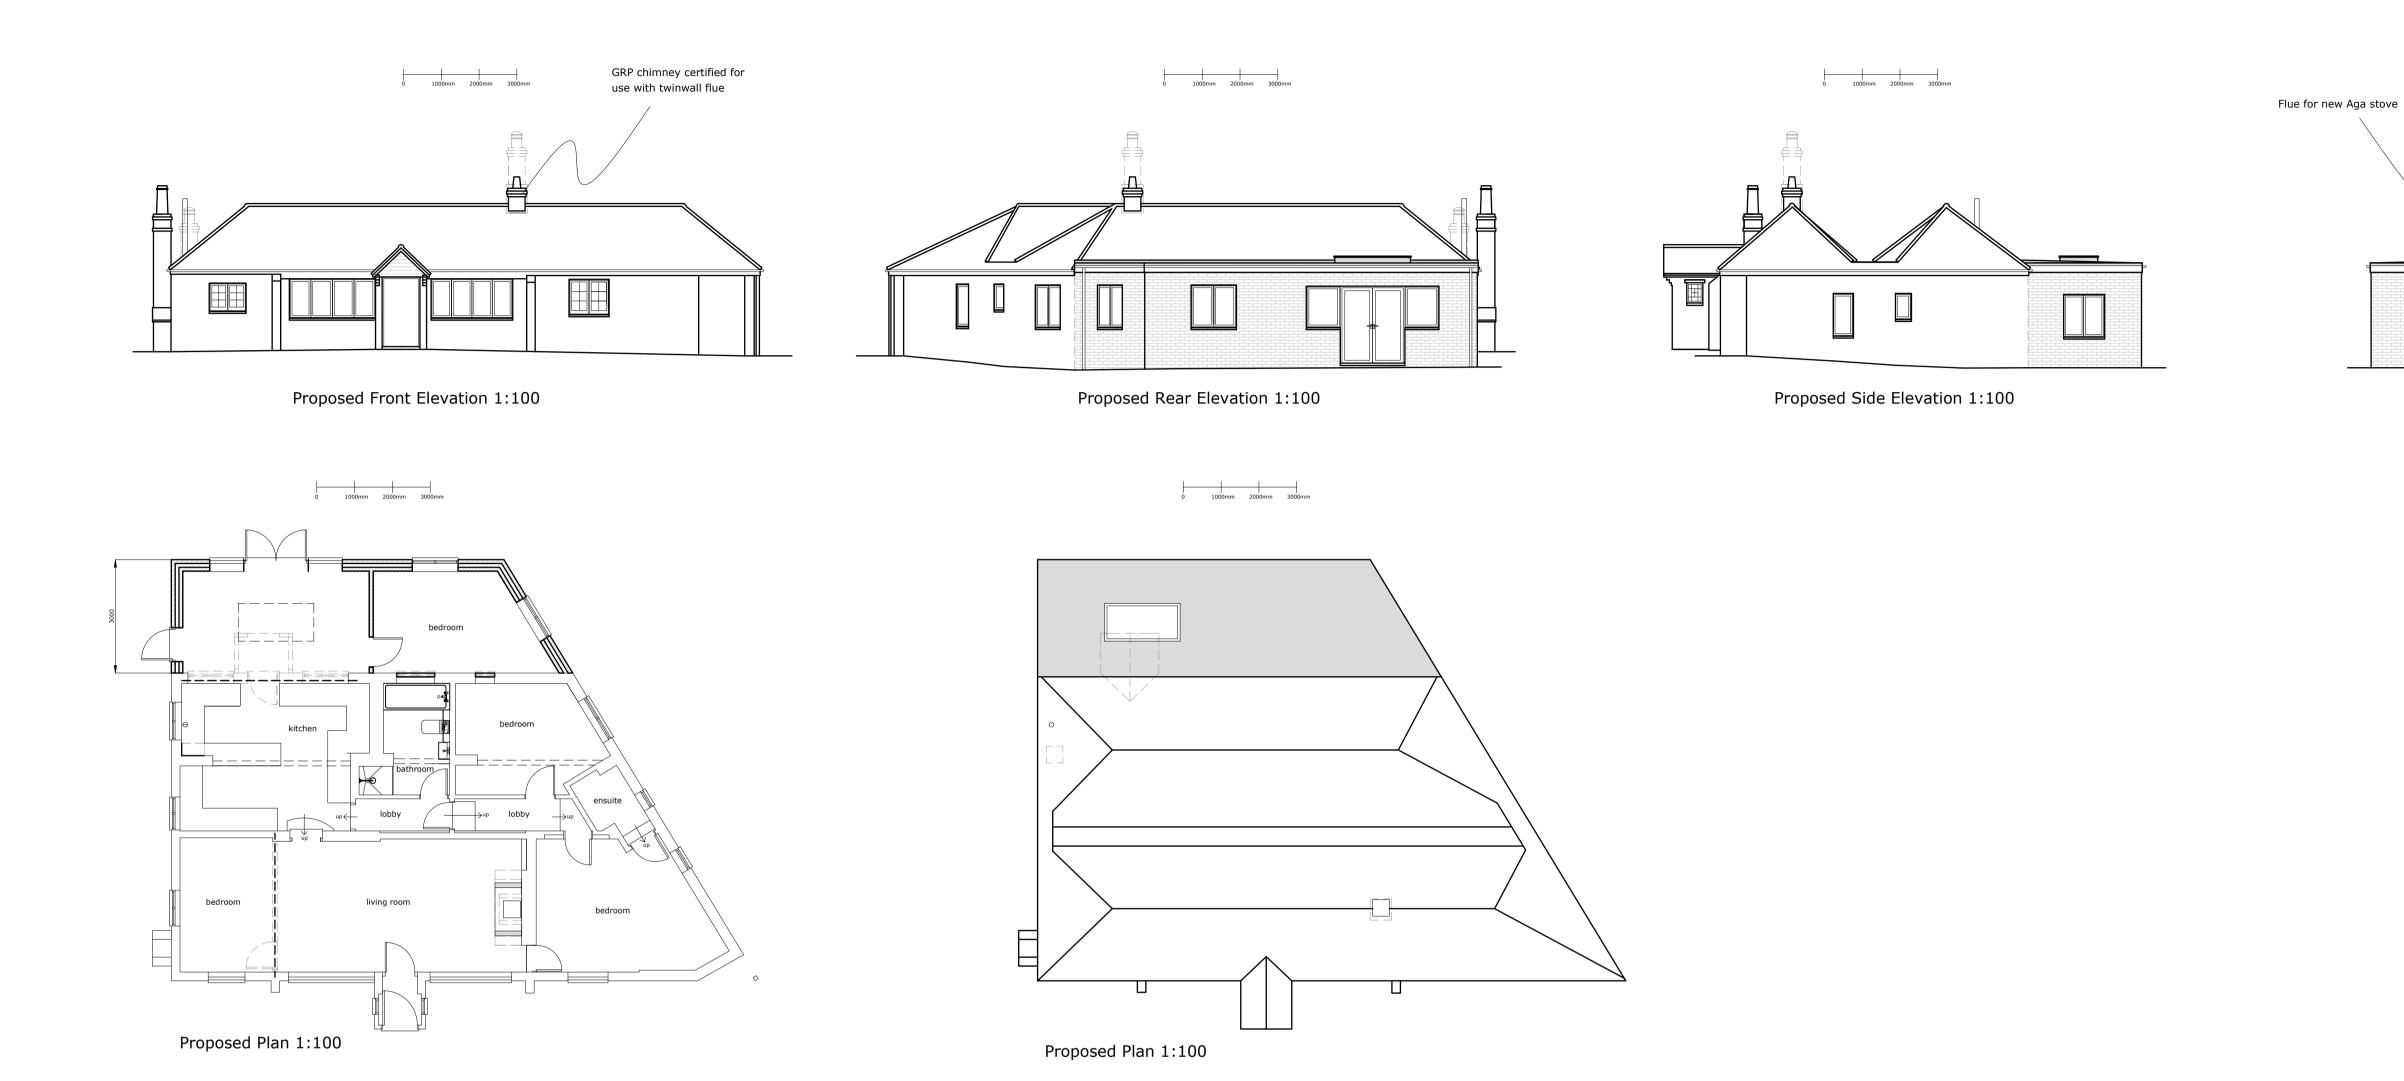

0 1000mm 2000mm 3000mm

Proposed Side Elevation 1:100

Mr D Vinall

Single Storey Extension and

Internal Adaptations