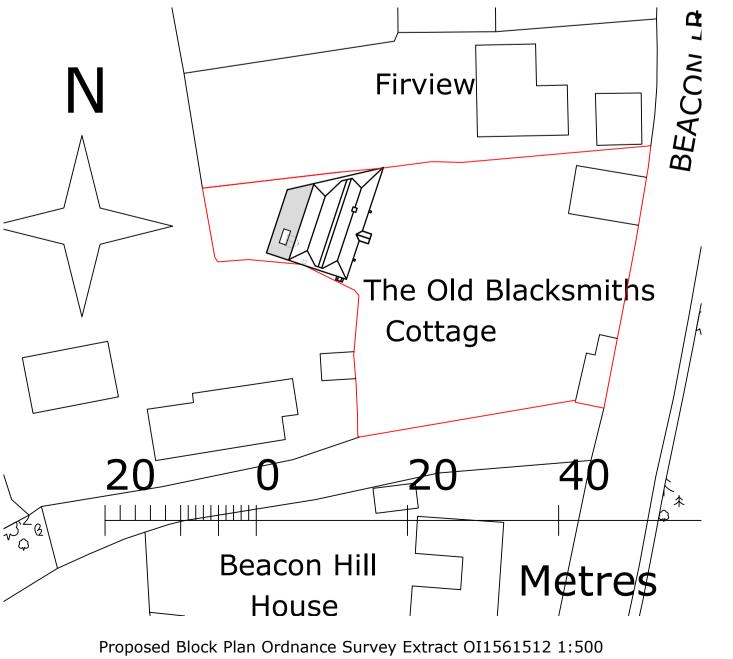

Proposed Location Plan Ordnance Survey Extract OI1561512 1:1250

| Cottage                                              | Proposed Layout                                             | Proposed Layout                           |  |
|------------------------------------------------------|-------------------------------------------------------------|-------------------------------------------|--|
| Beacon Hill                                          | The Old Blacksmiths Cottage<br>Beacon Hill Road<br>GU10 5BZ |                                           |  |
| House Metres                                         | Drawn GT                                                    | Checked                                   |  |
| d Block Plan Ordnance Survey Extract OI1561512 1:500 | Date Feb 2024                                               | (at A1) 1:50<br>Scale1:100, 1:500, 1:1250 |  |
|                                                      | Drawing No.                                                 | Revision                                  |  |
|                                                      | 2024DV2                                                     |                                           |  |