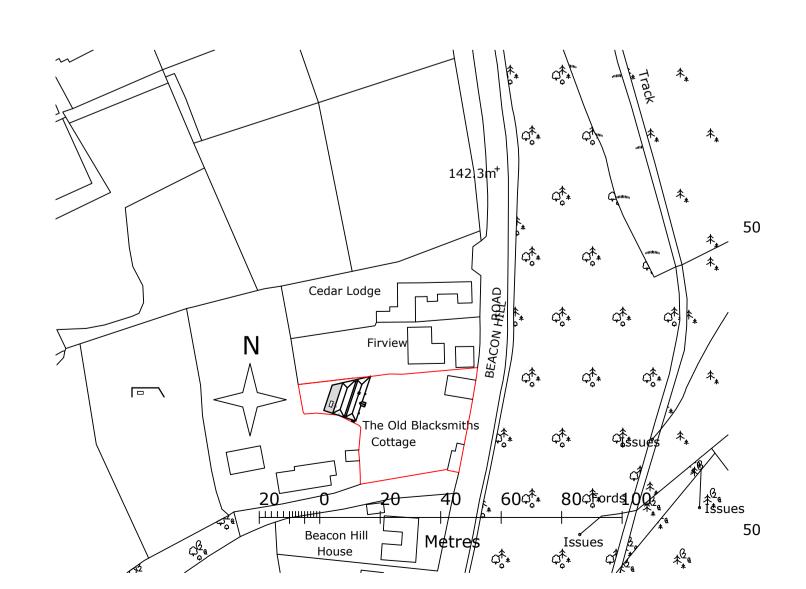

Proposed Location Plan Ordnance Survey Extract OI1561512 1:1250

| Cottage                                              | Proposed Layout                                             | Proposed Layout                           |  |
|------------------------------------------------------|-------------------------------------------------------------|-------------------------------------------|--|
| Beacon Hill                                          | The Old Blacksmiths Cottage<br>Beacon Hill Road<br>GU10 5BZ |                                           |  |
| House Metres                                         | Drawn GT                                                    | Checked                                   |  |
| d Block Plan Ordnance Survey Extract OI1561512 1:500 | Date Feb 2024                                               | (at A1) 1:50<br>Scale1:100, 1:500, 1:1250 |  |
|                                                      | Drawing No.                                                 | Revision                                  |  |
|                                                      | 2024DV2                                                     |                                           |  |