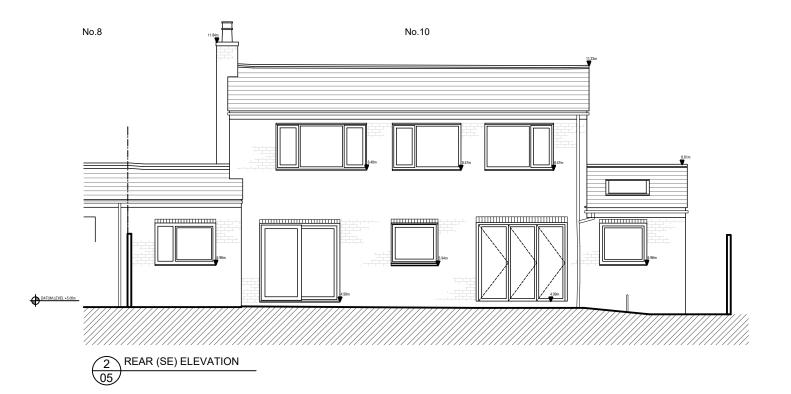

| REV E REVISED FURTHER TO PLANNER<br>REV D REVISED FURTHER TO PLANNER<br>REV C REVISED TO COMMENTS<br>REV B REVISED FRONT ELEVATION<br>REV A TO CLIENT COMMENTS 14/06/ | 'S COMMENTS 21/12/23<br>14/11/23<br>19/06/23 |  |  |
|-----------------------------------------------------------------------------------------------------------------------------------------------------------------------|----------------------------------------------|--|--|
| DNA ARCHITECTURE LT<br>12 The Oaks,<br>West Byfleet,<br>KT14 6FL<br>Tel: 020 8946 2222                                                                                | DNA                                          |  |  |
| Mob: 07900 987 953<br>Web: www.dnaarchitecture.co.uk                                                                                                                  | ARCHITECTURE LTP                             |  |  |
| 10 MAGNOLIA WAY<br>FLEET<br>GU52 7JZ<br>MR J. CLARKE                                                                                                                  |                                              |  |  |
| PROPOSED FRONT &<br>REAR ELEVATIONS                                                                                                                                   |                                              |  |  |
| Scale 1/100 © A3<br>Date 30.05.2023<br>Drawn AN                                                                                                                       | 0_05_1 <sup>6</sup> 1                        |  |  |