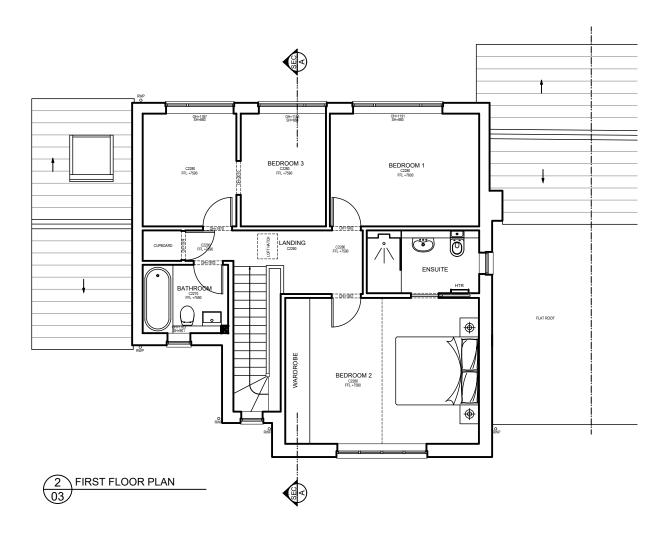

These plans are based on measured survey undertaken MAY 2023 Due core is exercised in surveying but no liability can be accepted for any inaccuracy, the client and third parties should rely on their own information, notwithstanding this the drawings are a fair representation of the premises for present purposes. copyright is held by the author: no unauthorised use shall be made of the drawings, given dimensions are in mm.

| REV D REVISED FURTHER TO                             | PLANNER'S CC   | MMENTS   | 21/12/23 |  |
|------------------------------------------------------|----------------|----------|----------|--|
| REV C REVISED TO COMMENT                             | S              |          | 14/11/23 |  |
| REV B REVISED FRONT ELEVA                            | TION           |          | 19/06/23 |  |
| REV A TO CLIENT COMMENTS                             | 14/06/23       |          |          |  |
| DNA ARCHITECTU                                       | RE LTD         |          |          |  |
| 12 The Oaks,<br>West Byfleet,<br>KT14 6RL            |                | Dr       | VA       |  |
| Tel: 020 8946 2222<br>Mob: 07900 987 953             |                |          |          |  |
| Web: www.dnaarchitectur                              | e.co.uk        | ARCHITEC | TURE LTP |  |
| 10 MAGNOLIA WAY<br>FLEET<br>GU52 7JZ<br>MR J. CLARKE |                |          |          |  |
| PROPOSED FIRST FLOOR<br>PLAN                         |                |          |          |  |
| Scale 1/100 @ A3<br>Date 30.05.2023<br>Drawn AN      | Drg No<br>1040 | 03       | 1Ō2      |  |