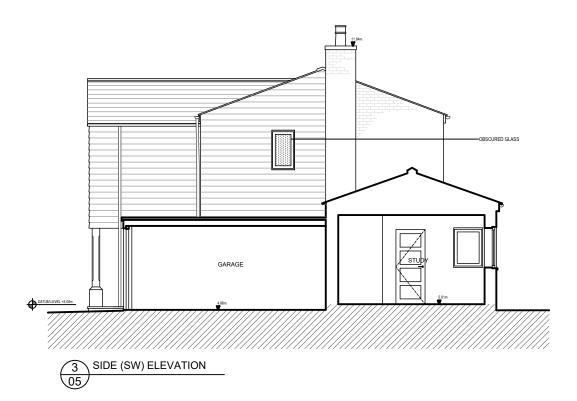

| REV E REVISED FURTHER TO PLANNER'S C<br>REV D REVISED FURTHER TO PLANNER'S C<br>REV C REVISED TO COMMENTS<br>REV B REVISED FRONT ELEVATION<br>REV A TO CLIENT COMMENTS 14/06/23 |                  |  |
|---------------------------------------------------------------------------------------------------------------------------------------------------------------------------------|------------------|--|
| DNA ARCHITECTURE LTD<br>12 The Oaks,<br>West Byfleet,<br>KT14 6RL<br>Tel: 020 8946 2222                                                                                         | DNA              |  |
| Mob: 07900 987 953<br>Web: www.dnaarchitecture.co.uk                                                                                                                            | ARCHITECTURE LTP |  |
| 10 MAGNOLIA WAY<br>FLEET<br>GU52 7JZ<br>MR J. CLARKE                                                                                                                            |                  |  |
| PROPOSED SIDE<br>ELEVATIONS                                                                                                                                                     |                  |  |
| Scale 1/100 @ A3<br>Date 30.05.2023<br>Drawn AN                                                                                                                                 | _05_102          |  |