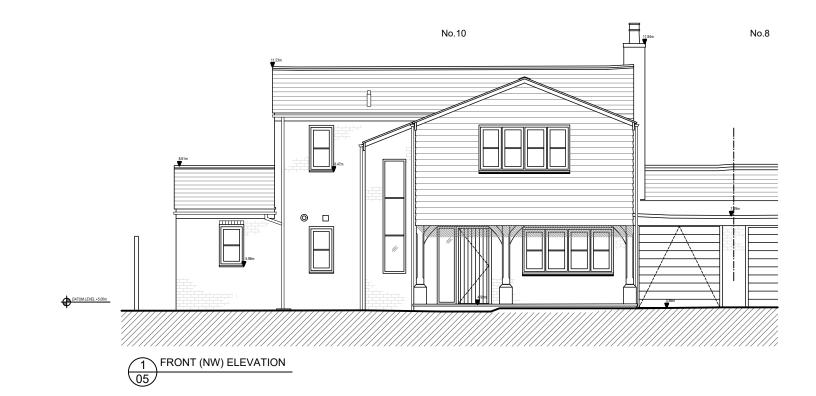

| REV E REVISED FURTHER TO PLANNER<br>REV D REVISED FURTHER TO PLANNER<br>REV C REVISED TO COMMENTS<br>REV B REVISED FRONT ELEVATION<br>REV A TO CLIENT COMMENTS 14/06/ | 'S COMMENTS 21/12/23<br>14/11/23<br>19/06/23 |  |  |
|-----------------------------------------------------------------------------------------------------------------------------------------------------------------------|----------------------------------------------|--|--|
| DNA ARCHITECTURE LT<br>12 The Oaks,<br>West Byfleet,<br>KT14 6FL<br>Tel: 020 8946 2222                                                                                | DNA                                          |  |  |
| Mob: 07900 987 953<br>Web: www.dnaarchitecture.co.uk                                                                                                                  | ARCHITECTURE LTP                             |  |  |
| 10 MAGNOLIA WAY<br>FLEET<br>GU52 7JZ<br>MR J. CLARKE                                                                                                                  |                                              |  |  |
| PROPOSED FRONT &<br>REAR ELEVATIONS                                                                                                                                   |                                              |  |  |
| Scale 1/100 © A3<br>Date 30.05.2023<br>Drawn AN                                                                                                                       | 0_05_1 <sup>6</sup> 1                        |  |  |