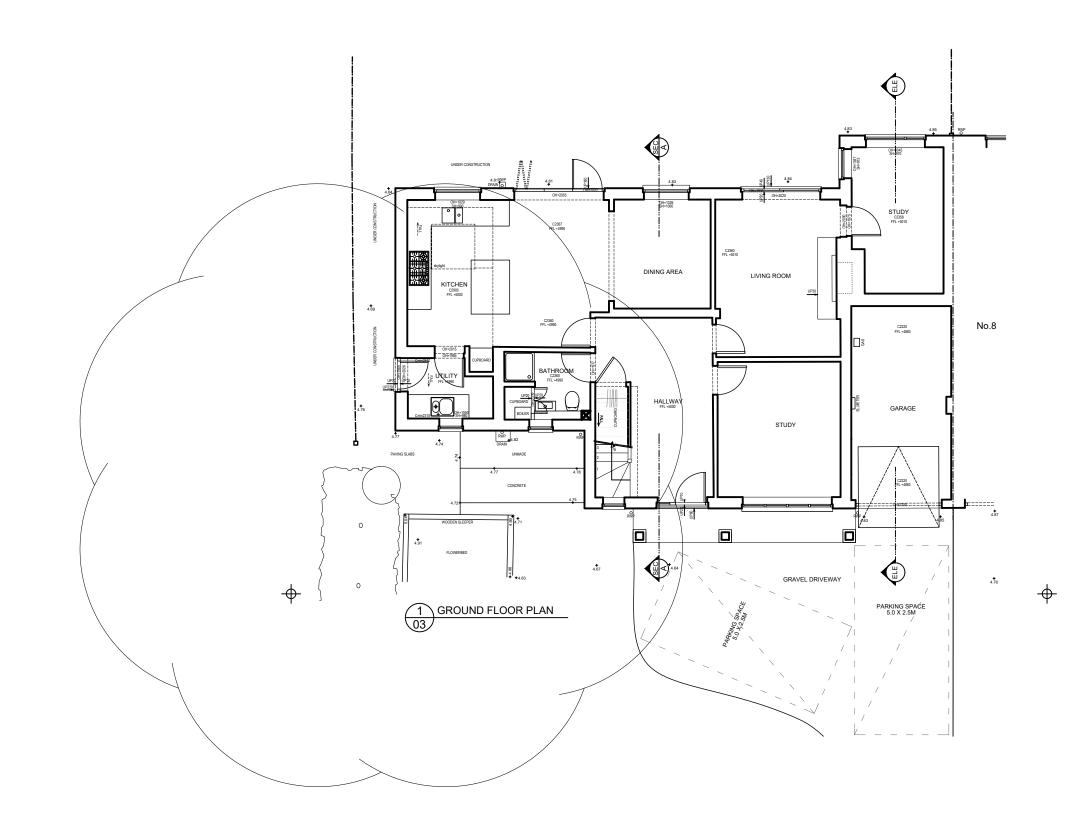

These plans are based on measured survey undertaken MAY 2023 Due care is exercised in surveying but no liability can be accepted for any inaccuracy, the client and third parties should rely on their own information. notwithstanding this the drawings are a fair representation of the premises for present purposes. copyright is held by the author: no unauthorised use shall be made of the drawings. given dimensions are in mm.

10M

| REV E REVISED FURTHER TO PLANNER'S C<br>REV D REVISED FURTHER TO PLANNER'S C<br>REV C REVISED TO COMMENTS<br>REV B REVISED FRONT ELEVATION<br>REV A TO CLIENT COMMENTS 14/06/23 |                  |  |  |
|---------------------------------------------------------------------------------------------------------------------------------------------------------------------------------|------------------|--|--|
| DNA ARCHITECTURE LTD   12 The Oaks,   West Byfleet, K14 GRL   Tel: 020 8946 2222   Mob: 07900 987 953                                                                           | DNA              |  |  |
| Web: www.dnaarchitecture.co.uk                                                                                                                                                  | ARCHITECTURE LTP |  |  |
| 10 MAGNOLIA WAY<br>FLEET<br>GU52 7JZ                                                                                                                                            |                  |  |  |
| MR J. CLARKE                                                                                                                                                                    |                  |  |  |
| PROPOSED GROUND<br>FLOOR PLAN                                                                                                                                                   |                  |  |  |
| Scale 1/100 @ A3<br>Date 30.05.2023<br>Drawn AN                                                                                                                                 | 03 1Ō1           |  |  |