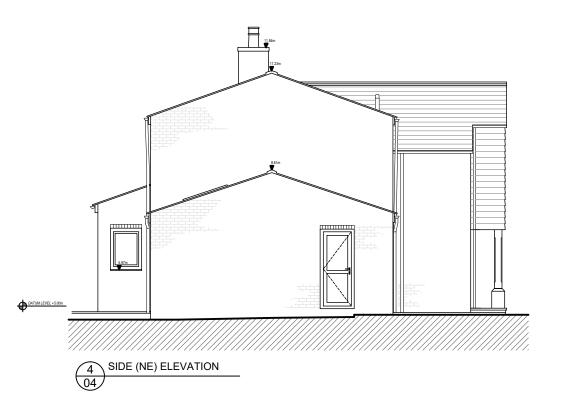

| REV E REVISED FURTHER TO PLANNER'S C<br>REV D REVISED FURTHER TO PLANNER'S C<br>REV C REVISED TO COMMENTS<br>REV B REVISED FRONT ELEVATION<br>REV A TO CLIENT COMMENTS 14/06/23 |                  |  |
|---------------------------------------------------------------------------------------------------------------------------------------------------------------------------------|------------------|--|
| DNA ARCHITECTURE LTD<br>12 The Oaks,<br>West Byfleet,<br>KT14 6RL<br>Tel: 020 8946 2222                                                                                         | DNA              |  |
| Mob: 07900 987 953<br>Web: www.dnaarchitecture.co.uk                                                                                                                            | ARCHITECTURE LTP |  |
| 10 MAGNOLIA WAY<br>FLEET<br>GU52 7JZ<br>MR J. CLARKE                                                                                                                            |                  |  |
| PROPOSED SIDE<br>ELEVATIONS                                                                                                                                                     |                  |  |
| Scale 1/100 @ A3<br>Date 30.05.2023<br>Drawn AN                                                                                                                                 | _05_102          |  |