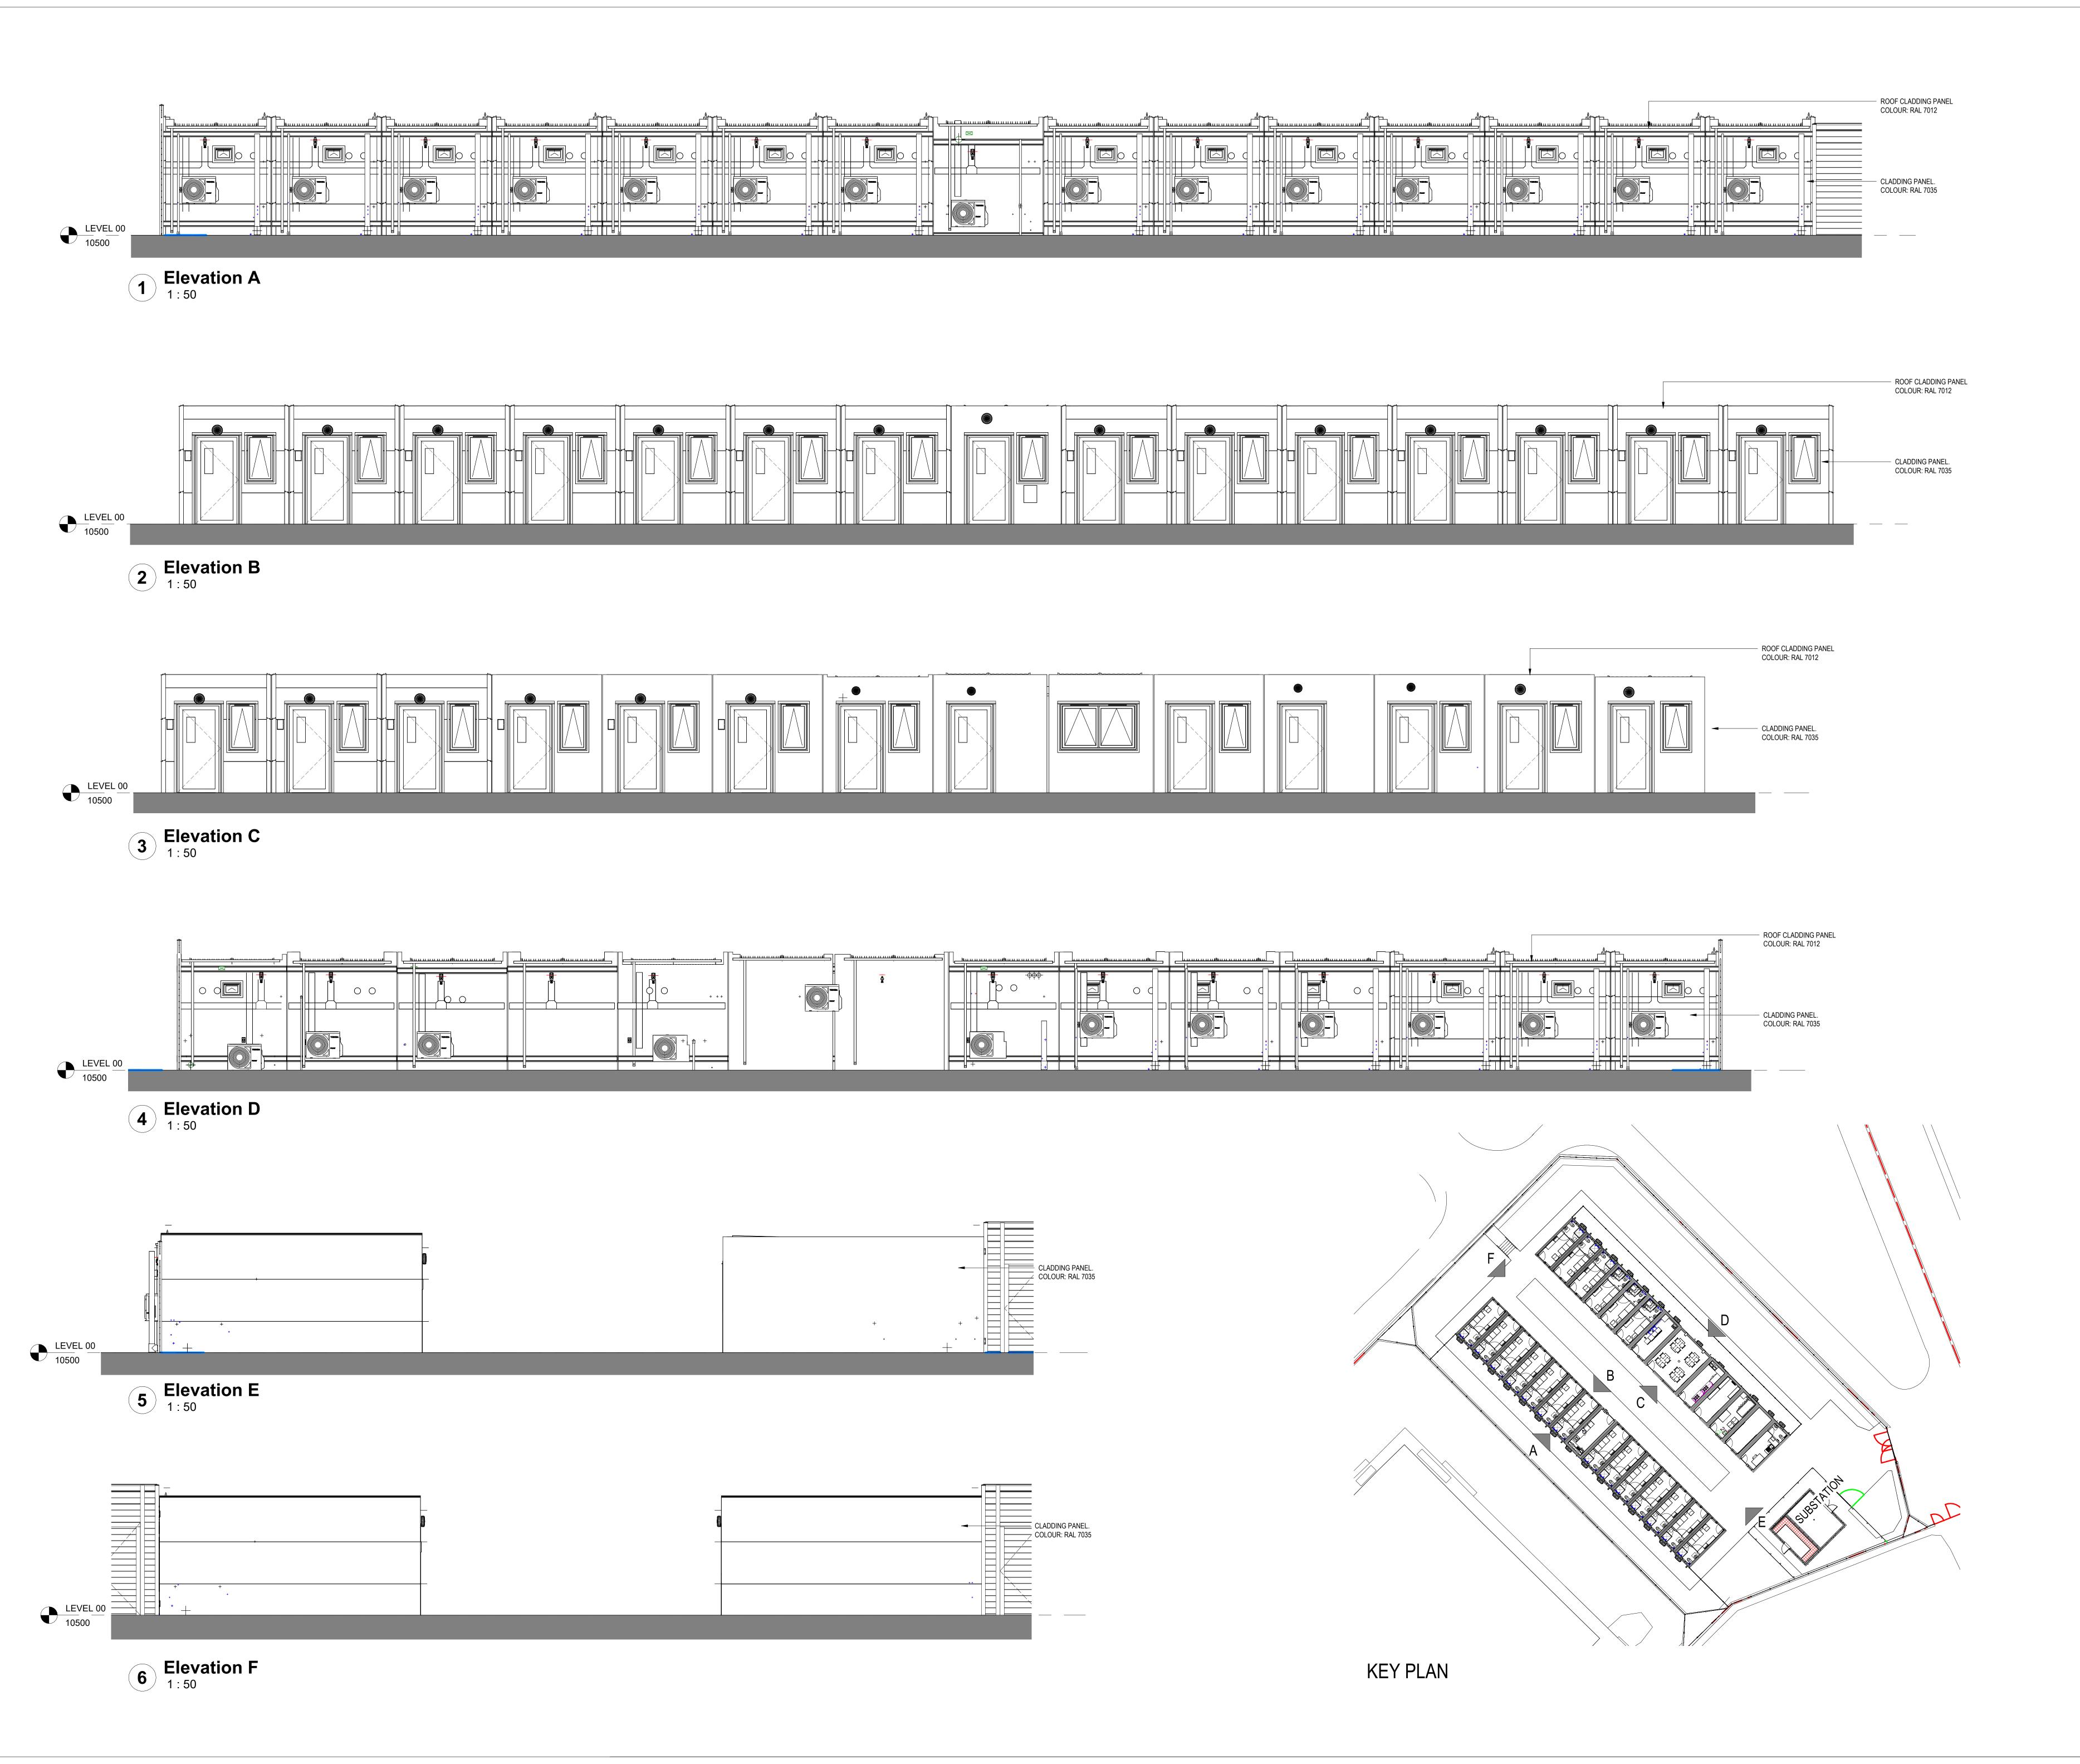

MODULAR UNITS INFORMATION TO BE CONFIRMED BY REDS10. HL INFORMATION BASED UPON PREVIOUSLY RELEASED REDS10 INFORMATION.

| C01 ISSUED<br>P03 CANOF    | KEY PLAN ADDED AS PLANNING REQUEST ISSUED FOR CONSTRUCTION CANOPY OMITTED SERVICE ZONE FENCE UPDATED |              |                                                          | 19/03/202<br>09/01/202<br>03/07/202<br>13/01/202 |  |
|----------------------------|------------------------------------------------------------------------------------------------------|--------------|----------------------------------------------------------|--------------------------------------------------|--|
| P01 ISSUED                 | FOR COSTING                                                                                          |              |                                                          | 22/11/202                                        |  |
| Amendme                    | nts                                                                                                  |              |                                                          | Date                                             |  |
| Prop<br>Direc              | erty<br>torate                                                                                       |              | Property Direct<br>102 Petty Franc<br>London<br>SW1H 9AJ |                                                  |  |
| Site                       | HMP H                                                                                                | OLME HOUS    | SE .                                                     |                                                  |  |
| Security Classification    |                                                                                                      | n            | OFFICIAL                                                 |                                                  |  |
| Drawing N                  | umber                                                                                                |              |                                                          |                                                  |  |
| 523154-5                   | 243-HL-01                                                                                            | -XX-DR-A-21  | 00                                                       |                                                  |  |
| Project Name if applicable |                                                                                                      | PID CELL DEF | PLOYMENT PRO                                             | GRAMME                                           |  |
| Dwg Title                  | PROPOSED ELEVATIONS                                                                                  |              |                                                          |                                                  |  |
|                            |                                                                                                      | DDDN No      |                                                          | Rev Ref                                          |  |
| E-PIMS                     | 523154                                                                                               | BPRN No.     | 5243                                                     | C02                                              |  |