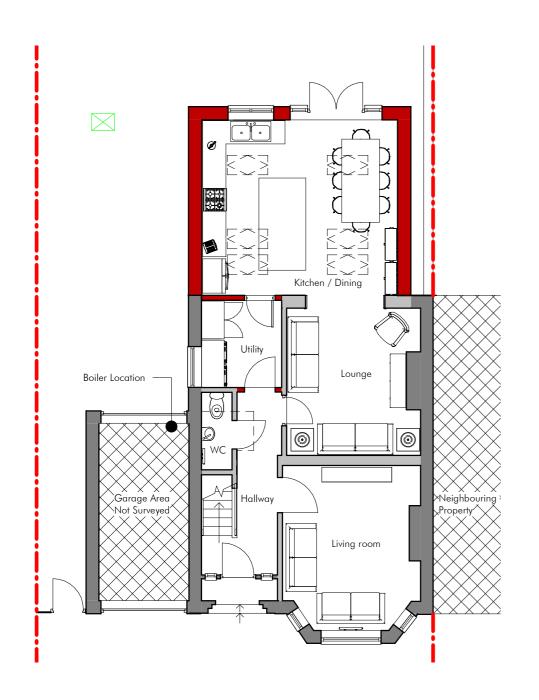

Ground Floor First Floor

## DRAWING TITLE

Proposed Floor Plan

| DRAWN BY    | CHECKED BY | © Copyright               |  |
|-------------|------------|---------------------------|--|
| AV          | DLD        | Darkin Architects<br>2021 |  |
| PROJECT REF | SCALE      | PAPER SIZE                |  |
| RH499       | 1:100      | A3                        |  |
| DRAWING     | REVISION   | DATE                      |  |
| 102         | Α          | 30.07.2021                |  |