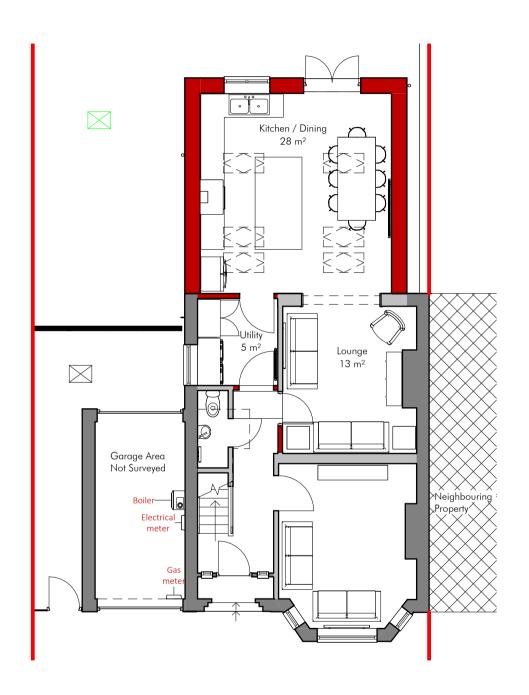

Ground Floor

First Floor

CLIENT

Kay Barrow

PROJECT

Extension

PROJECT ADDRESS

56 Heathway Cardiff CF14 4JU

DRAWING TITLE

Proposed Floor Plan