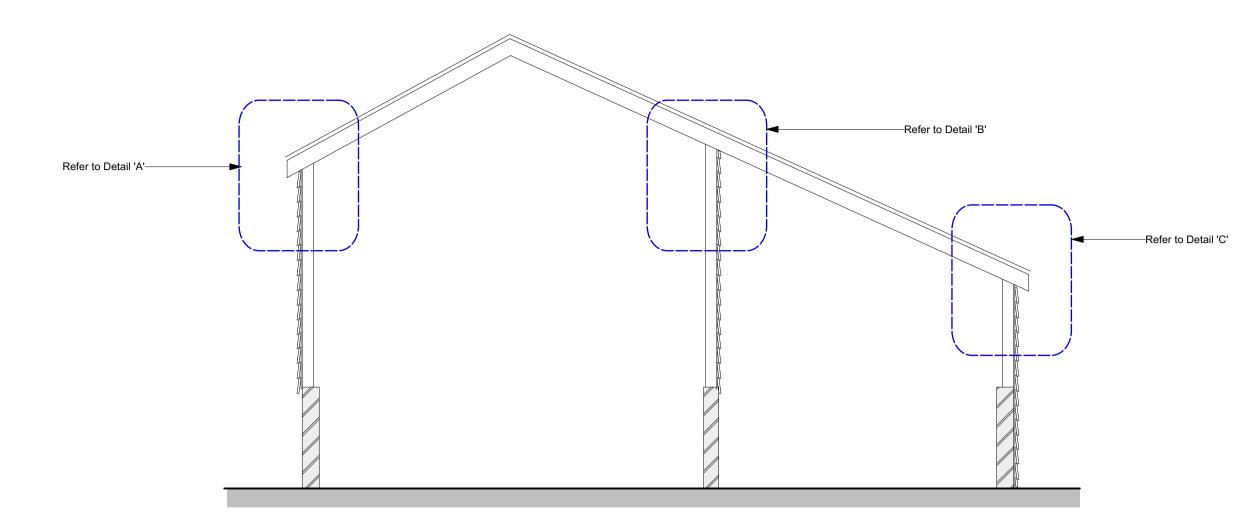

PROPOSED SECTION 1:50

WINDOW DETAILS 1:2

Grove Farmhouse, Little Wenham - Barn 'B' Proposed Section & Details

DETAIL 'A' 1:10

15 M

### Windows

Refer to details for replacement windows

| REV [                                                                                                                | DESCRIPTION                                                                    | DATE           |
|----------------------------------------------------------------------------------------------------------------------|--------------------------------------------------------------------------------|----------------|
| A Ge                                                                                                                 | neral update                                                                   | 25.04.24       |
| TITLE:                                                                                                               | PROPOSED BARN 'B'<br>SECTION & DETAILS                                         |                |
| PROJECT:                                                                                                             | GROVE FARMHOUSE<br>GROVE LANE, LT WENHAM,<br>CAPEL ST MARY, SUFFOLK<br>CO7 6QB |                |
| CLIENT:                                                                                                              | WILKINSON PLANNING                                                             |                |
| SCALE:                                                                                                               | 1:50@A1 D.                                                                     | ATE: JULY 2023 |
| STATUS:                                                                                                              | PLANNING D                                                                     | rawn: JS       |
| JOB NO: 1616-05 DRAWING NO: 08A                                                                                      |                                                                                |                |
|                                                                                                                      | Bo                                                                             | X              |
|                                                                                                                      | Vc                                                                             | lley           |
|                                                                                                                      |                                                                                |                |
| Architectural Design                                                                                                 |                                                                                |                |
| www.boxvalleydesign.com<br>13 Gallows Hill, Hadleigh, Suffolk, IP7 6DD<br>office@boxvalleydesign.com<br>07950 582730 |                                                                                |                |