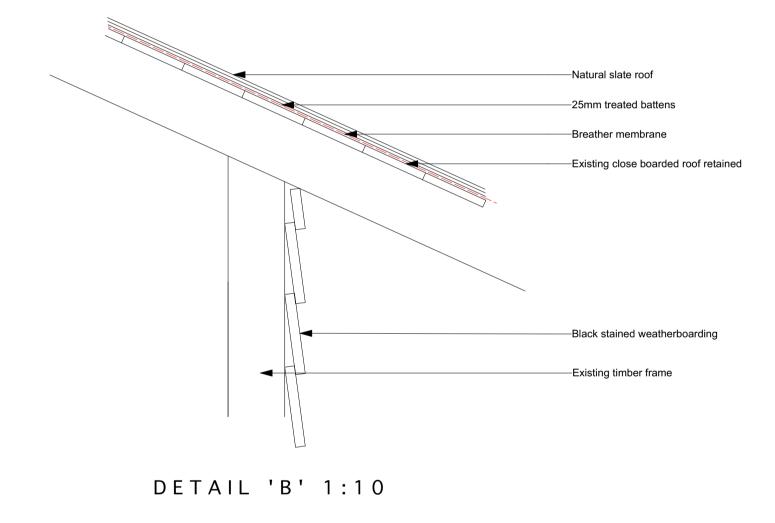

### Roof

Existing close boarded roof retained breather membrane treated battens slate roof

# Timber cladding

Existing ply and timber cladding removed. 18mm marine ply over existing timber stud frame breather membrane vertical treated battens black stained weatherboarding to match existing