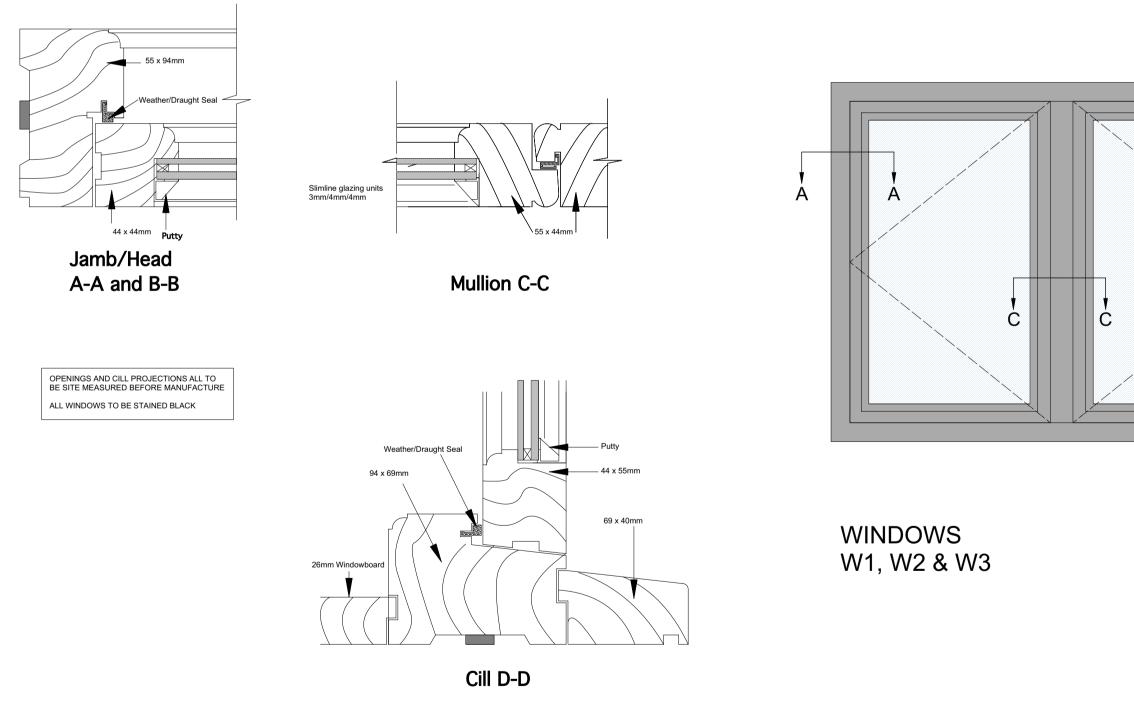

PROPOSED SECTION 1:50

WINDOW DETAILS 1:2

Grove Farmhouse, Little Wenham - Barn 'B' Proposed Section & Details

DETAIL 'A' 1:10

15 M

### Windows

Refer to details for replacement windows

| REV [                                                                                                                | DESCRIPTION                                                                    | DATE           |
|----------------------------------------------------------------------------------------------------------------------|--------------------------------------------------------------------------------|----------------|
| A Ge                                                                                                                 | neral update                                                                   | 25.04.24       |
| TITLE:                                                                                                               | PROPOSED BARN 'B'<br>SECTION & DETAILS                                         |                |
| PROJECT:                                                                                                             | GROVE FARMHOUSE<br>GROVE LANE, LT WENHAM,<br>CAPEL ST MARY, SUFFOLK<br>CO7 6QB |                |
| CLIENT:                                                                                                              | WILKINSON PLANNING                                                             |                |
| SCALE:                                                                                                               | 1:50@A1 D.                                                                     | ATE: JULY 2023 |
| STATUS:                                                                                                              | PLANNING D                                                                     | rawn: JS       |
| JOB NO: 1616-05 DRAWING NO: 08A                                                                                      |                                                                                |                |
|                                                                                                                      | Bo                                                                             | X              |
|                                                                                                                      | Vc                                                                             | lley           |
|                                                                                                                      |                                                                                |                |
| Architectural Design                                                                                                 |                                                                                |                |
| www.boxvalleydesign.com<br>13 Gallows Hill, Hadleigh, Suffolk, IP7 6DD<br>office@boxvalleydesign.com<br>07950 582730 |                                                                                |                |