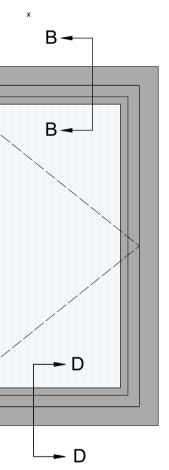

PROPOSED SECTION 1:50

WINDOW DETAILS 1:2

Grove Farmhouse, Little Wenham - Barn 'B' Proposed Section & Details

DETAIL 'A' 1:10

15 M

### Windows

Refer to details for replacement windows

| REV [                                                                                                                | DESCRIPTION                                                                    | DATE           |
|----------------------------------------------------------------------------------------------------------------------|--------------------------------------------------------------------------------|----------------|
| A Ge                                                                                                                 | neral update                                                                   | 25.04.24       |
| TITLE:                                                                                                               | PROPOSED BARN 'B'<br>SECTION & DETAILS                                         |                |
| PROJECT:                                                                                                             | GROVE FARMHOUSE<br>GROVE LANE, LT WENHAM,<br>CAPEL ST MARY, SUFFOLK<br>CO7 6QB |                |
| CLIENT:                                                                                                              | WILKINSON PLANNING                                                             |                |
| SCALE:                                                                                                               | 1:50@A1 D.                                                                     | ATE: JULY 2023 |
| STATUS:                                                                                                              | PLANNING D                                                                     | rawn: JS       |
| JOB NO: 1616-05 DRAWING NO: 08A                                                                                      |                                                                                |                |
|                                                                                                                      | Bo                                                                             | X              |
|                                                                                                                      | Vc                                                                             | lley           |
|                                                                                                                      |                                                                                |                |
| Architectural Design                                                                                                 |                                                                                |                |
| www.boxvalleydesign.com<br>13 Gallows Hill, Hadleigh, Suffolk, IP7 6DD<br>office@boxvalleydesign.com<br>07950 582730 |                                                                                |                |