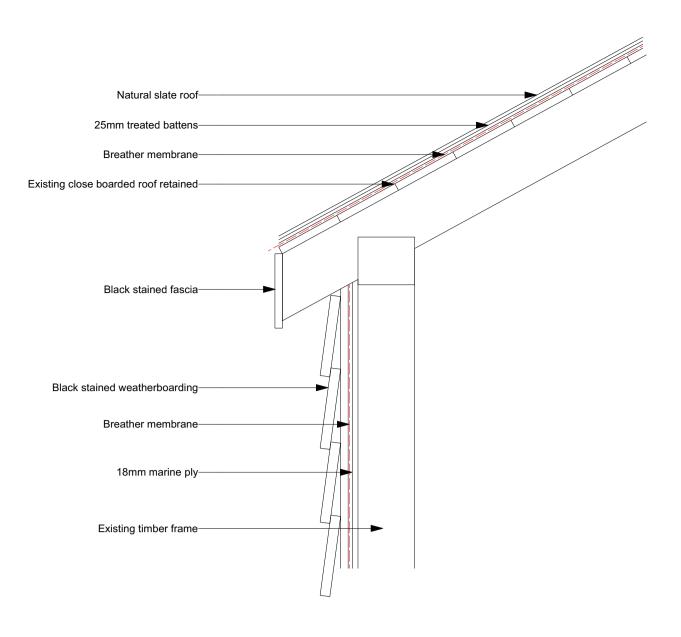

# Timber cladding

Existing ply and timber cladding removed. 18mm marine ply over existing timber stud frame breather membrane vertical treated battens black stained weatherboarding to match existing

### Roof

Existing close boarded roof retained breather membrane treated battens slate roof