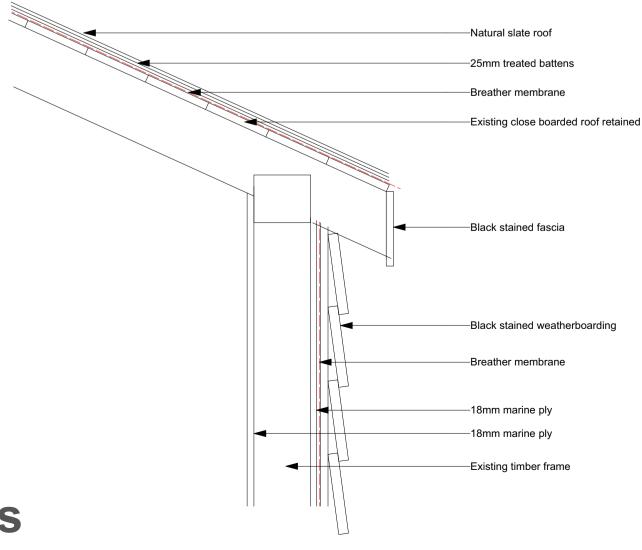

### Roof

Existing close boarded roof retained breather membrane treated battens slate roof

# Timber cladding

Existing ply and timber cladding removed. 18mm marine ply over existing timber stud frame breather membrane vertical treated battens black stained weatherboarding to match existing