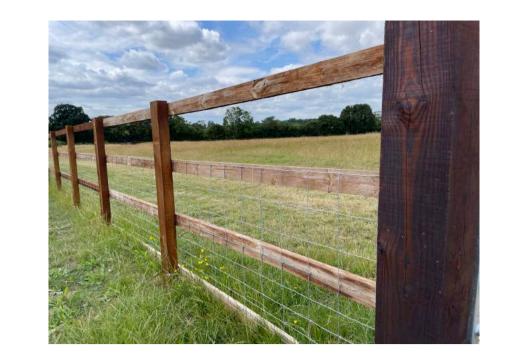

Proposed post & rail fence to match existing

PROPOSED POST & RAIL FENCE 1:20

| REV      | DESCRIPTION                                                                    |          | DATE                             |
|----------|--------------------------------------------------------------------------------|----------|----------------------------------|
| B F      | Barn 'E' added<br>Post & rail fence upd<br>Icale bar added                     | ated     | 13.07.23<br>17.04.24<br>10.05.24 |
| TITLE:   | PROPOSED SITE PL                                                               | AN       |                                  |
| PROJECT: | GROVE FARMHOUSE<br>GROVE LANE, LT WENHAM,<br>CAPEL ST MARY, SUFFOLK<br>CO7 6QB |          |                                  |
| CLIENT:  | WILKINSON PLANNING                                                             |          |                                  |
| SCALE:   | 1:200@A1                                                                       | date: J  | ULY 2023                         |
| STATUS:  | PLANNING                                                                       | drawn: J | S                                |