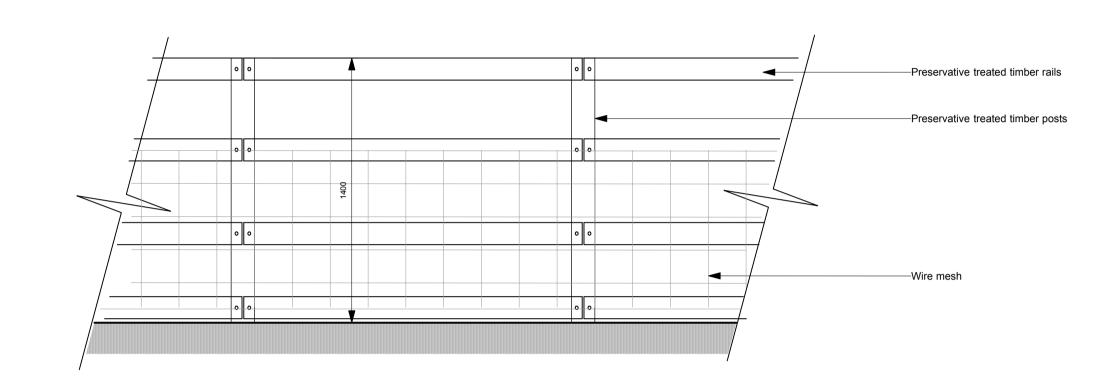

Proposed post & rail fence to match existing

PROPOSED POST & RAIL FENCE 1:20

| REV      | DESCRIPTION                                                                    |          | DATE                             |
|----------|--------------------------------------------------------------------------------|----------|----------------------------------|
| B F      | Barn 'E' added<br>Post & rail fence upd<br>Icale bar added                     | ated     | 13.07.23<br>17.04.24<br>10.05.24 |
| TITLE:   | PROPOSED SITE PL                                                               | AN       |                                  |
| PROJECT: | GROVE FARMHOUSE<br>GROVE LANE, LT WENHAM,<br>CAPEL ST MARY, SUFFOLK<br>CO7 6QB |          |                                  |
| CLIENT:  | WILKINSON PLANNING                                                             |          |                                  |
| SCALE:   | 1:200@A1                                                                       | date: J  | ULY 2023                         |
| STATUS:  | PLANNING                                                                       | drawn: J | S                                |