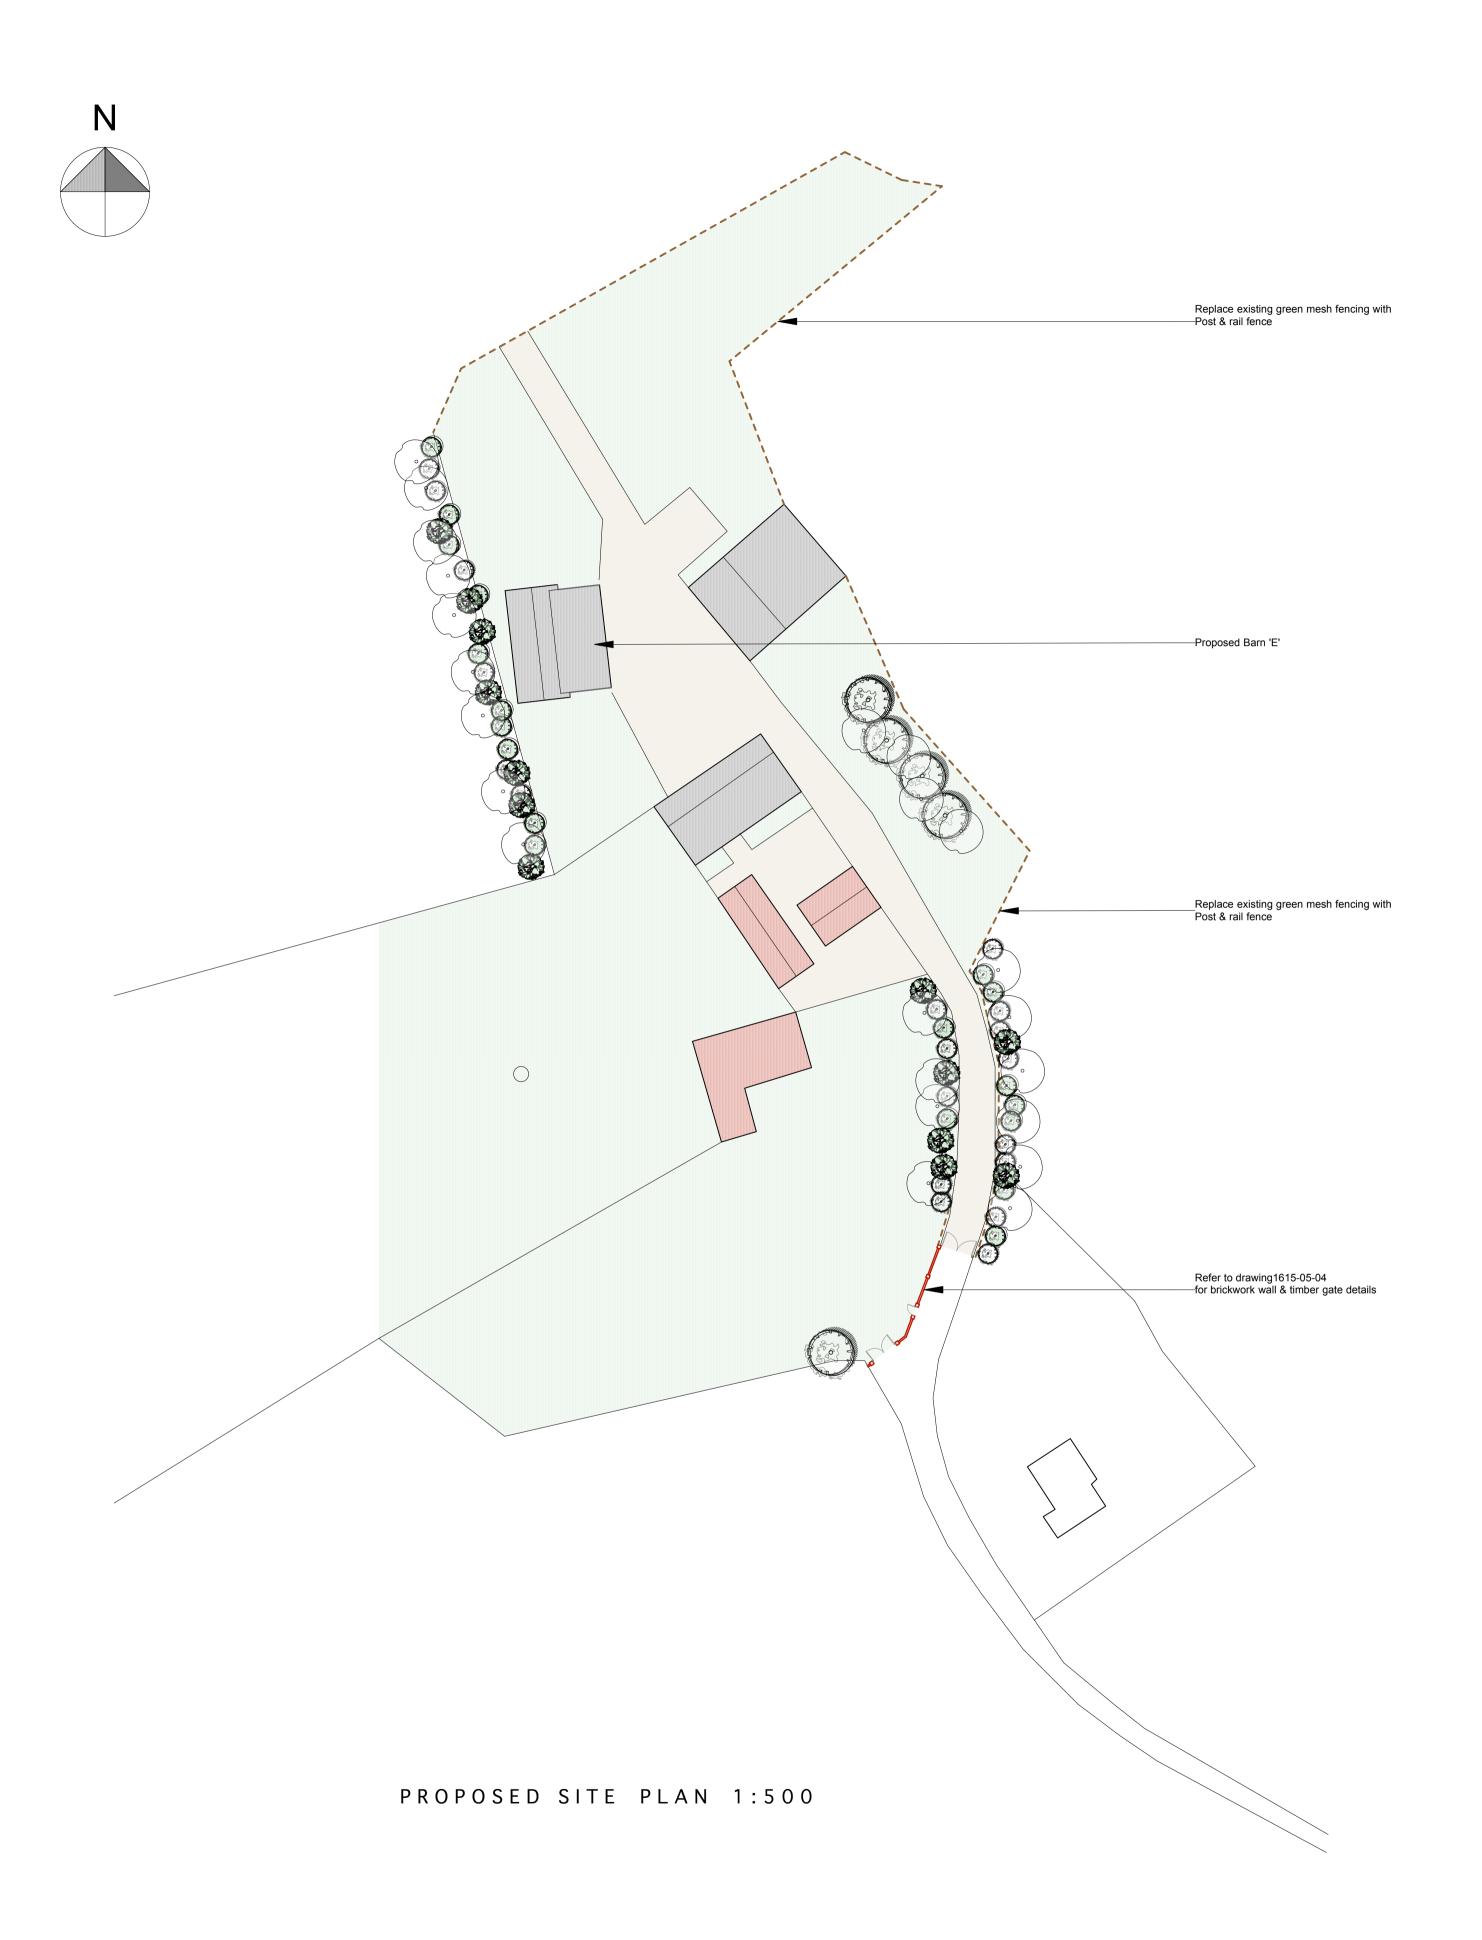

Proposed post & rail fence to match existing

PROPOSED POST & RAIL FENCE 1:20

| REV      | DESCRIPTION                                                                    |          | DATE                             |
|----------|--------------------------------------------------------------------------------|----------|----------------------------------|
| B F      | Barn 'E' added<br>Post & rail fence upd<br>Icale bar added                     | ated     | 13.07.23<br>17.04.24<br>10.05.24 |
| TITLE:   | PROPOSED SITE PL                                                               | AN       |                                  |
| PROJECT: | GROVE FARMHOUSE<br>GROVE LANE, LT WENHAM,<br>CAPEL ST MARY, SUFFOLK<br>CO7 6QB |          |                                  |
| CLIENT:  | WILKINSON PLANNING                                                             |          |                                  |
| SCALE:   | 1:200@A1                                                                       | date: J  | ULY 2023                         |
| STATUS:  | PLANNING                                                                       | drawn: J | S                                |

Grove Farmhouse, Little Wenham - Proposed Site Plan